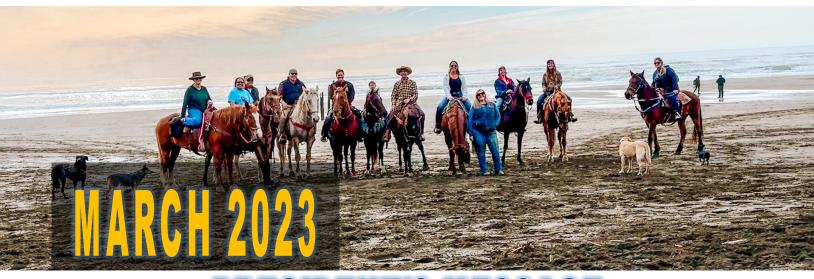

Raffle prize donations are highly appreciated.

In February, SJVR went to Fort Funston for a beach ride. We had 14 people, 13 horses, and 4 dogs join us for a 3-hour ride down the coast and even in the ocean for some. Following the ride, we had a wonderful lunch consisting of tacos, rice, and fruit salad.