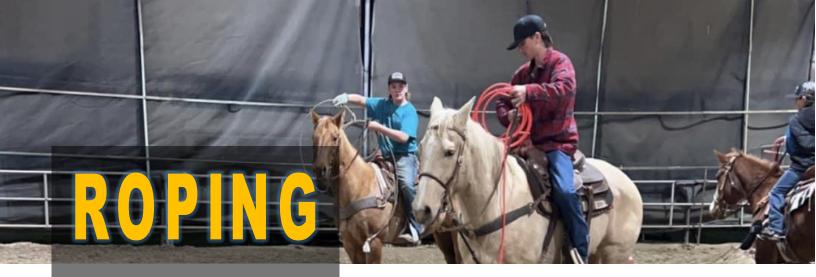

Roping practices will continue to be held at Lathrop Animal Rescue's covered arena until further notice.

So far practices have been a hit and we hope to see you there.

Are you interested in learning to rope?

Hope of becoming a team roper, breakaway roper, or compete in tie down roping?

Not sure if you'd be better as a header or a heeler?

Maybe you just want to learn to rope cows on the ranch for branding and doctoring?

Regardless of your end goal or your skill level,

SJVR is here to get you started!

Bring your horse (optional) and a rope and come join us! Roping Practices are taking place every Friday at 6pm and include

- Ground Fundamentals
  - Rope the Dummy
    - Rope the Sled

Practices are being held at Lathrop Animal Rescue 1360 Frewert Rd—Lathrop

(Roping will take place at SJVR once it is weather permitting)

\$20 for SJVR Members —- \$25 for Non-Members