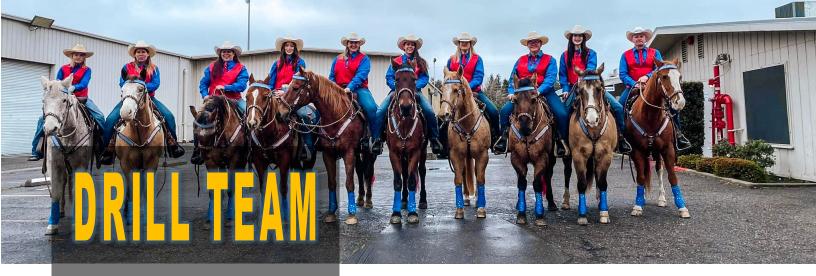

Practices are taking place every Sunday as the team gets ready for the competition season to begin.

If you are interested in joining drill but hesitant for any reason, the drill masters, Ben and Jodi encourage you contact them. The team have several members that are newer riders, have a green horse, or don't have their own horse. Most of these hurdles can be overcome by reaching out and discussing the concerns with Ben or Jodi.

### The Spurs N Lace Drill Team is selling CSHA spring raffle tickets!

Proceeds assist the team in entry fee cost.
Grand Prize: 55" TV or \$500 Amazon Gift Card
Second Prize: 14" Chromebook or \$400 Best Buy Gift Card
(Winner's Choice)

The drill team is very excited about the upcoming season and the support from our SJVR club members is highly appreciated.

If you have any questions contact
Ben Gibbons— 209-321-2115 or Jodi Marquardsen—209-747-4952