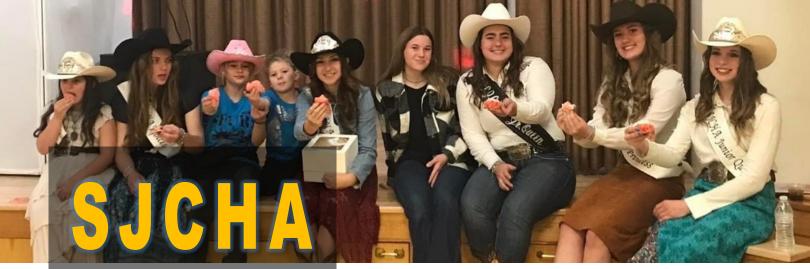

RSVP to Ben 209-321-2115 or Jodi 209-747-4952

Sr. Queen—
Cassie Camden
Sr. Princess—
Hannah Cunningham
Jr. Queen—
Amber Cunningham
Jr. Princess—
Hailey Petersen
Little Miss Queen—
MacKenzie Stewart

SJCHA would like to thank everyone who came out to their crab feed.

We had a very good time and hope you all did too.

A special thanks to our royalty for helping to host and the Spurs N' Lace drill team for cooking and serving.