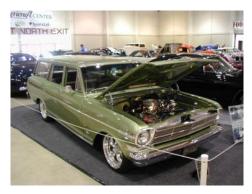

#### Salem Roadster Show

Vicki and I got calls from Greg Roach to get our cars over to the Salem Roadster Show on Thursday before the snow. It was the first road test on my unfinished truck. It was a good to go over Thursday but I don't think we had any idea of the amount of snow or road conditions to come. The show only had about half of the registered cars show up but it had some really first class cars. I sat on my camera and broke it so I only shot a few pictures. There were a lot of owners from Washington that endured long white knuckled drives. The two awards were given to these brave souls that drove so far and long on the slick roads. The show was still fun even with all the weather. I'm looking forward to next years show.