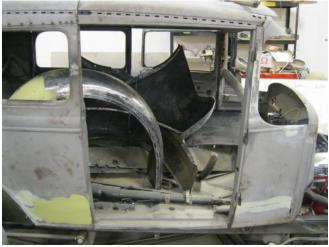

Photo #3 Todd, with help, driving hinge pins out of the passenger side door.

Photo #4 We removed the door to put a new door skin on.

Photo #5 John making the first cut to remove the damaged door skin.

Photo #6 John and Todd with the door with old skin removed. To the right of Todd, is the new piece to be installed next week.