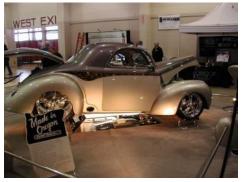

#### Salem Roadster Show

Vicki and I got calls from Greg Roach to get our cars over to the Salem Roadster Show on Thursday before the snow. It was the first road test on my unfinished truck. It was a good to go over Thursday but I don't think we had any idea of the amount of snow or road conditions to come. The show only had about half of the registered cars show up but it had some really first class cars. I sat on my camera and broke it so I only shot a few pictures. There were a lot of owners from Washington that endured long white knuckled drives. The two awards were given to these brave souls that drove so far and long on the slick roads. The show was still fun even with all the weather. I'm looking forward to next years show.