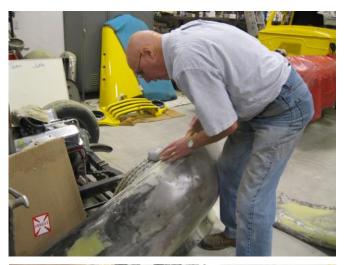

### "A" Project

Work on the project has been a little slow due to the holidays and the bad weather we had.

Photo #1 Ken making progress on the front fenders, hopefully soon we will see them in primer.

Photo #2 John fitting the speedometer housing to the freshly primed dash.