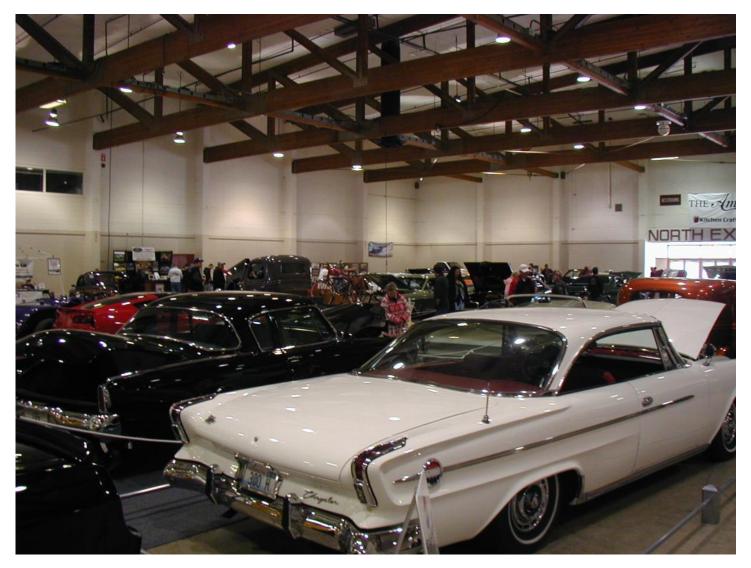

#### Salem Roadster Show

Vicki and I got calls from Greg Roach to get our cars over to the Salem Roadster Show on Thursday before the snow. It was the first road test on my unfinished truck. It was a good to go over Thursday but I don't think we had any idea of the amount of snow or road conditions to come. The show only had about half of the registered cars show up but it had some really first class cars. I sat on my camera and broke it so I only shot a few pictures. There were a lot of owners from Washington that endured long white knuckled drives. The two awards were given to these brave souls that drove so far and long on the slick roads. The show was still fun even with all the weather. I'm looking forward to next years show.