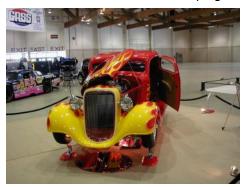

#### Salem Roadster Show

Vicki and I got calls from Greg Roach to get our cars over to the Salem Roadster Show on Thursday before the snow. It was the first road test on my unfinished truck. It was a good to go over Thursday but I don't think we had any idea of the amount of snow or road conditions to come. The show only had about half of the registered cars show up but it had some really first class cars. I sat on my camera and broke it so I only shot a few pictures. There were a lot of owners from Washington that endured long white knuckled drives. The two awards were given to these brave souls that drove so far and long on the slick roads. The show was still fun even with all the weather. I'm looking forward to next years show.