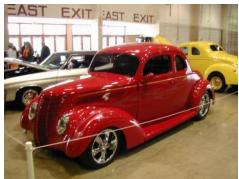

#### Salem Roadster Show

Vicki and I got calls from Greg Roach to get our cars over to the Salem Roadster Show on Thursday before the snow. It was the first road test on my unfinished truck. It was a good to go over Thursday but I don't think we had any idea of the amount of snow or road conditions to come. The show only had about half of the registered cars show up but it had some really first class cars. I sat on my camera and broke it so I only shot a few pictures. There were a lot of owners from Washington that endured long white knuckled drives. The two awards were given to these brave souls that drove so far and long on the slick roads. The show was still fun even with all the weather. I'm looking forward to next years show.