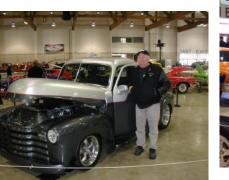

#### Salem Roadster Show

Vicki and I got calls from Greg Roach to get our cars over to the Salem Roadster Show on Thursday before the snow. It was the first road test on my unfinished truck. It was a good to go over Thursday but I don't think we had any idea of the amount of snow or road conditions to come. The show only had about half of the registered cars show up but it had some really first class cars. I sat on my camera and broke it so I only shot a few pictures. There were a lot of owners from Washington that endured long white knuckled drives. The two awards were given to these brave souls that drove so far and long on the slick roads. The show was still fun even with all the weather. I'm looking forward to next years show.