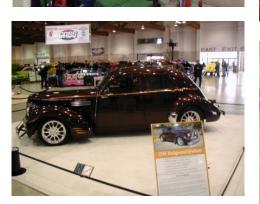

#### Salem Roadster Show

Vicki and I got calls from Greg Roach to get our cars over to the Salem Roadster Show on Thursday before the snow. It was the first road test on my unfinished truck. It was a good to go over Thursday but I don't think we had any idea of the amount of snow or road conditions to come. The show only had about half of the registered cars show up but it had some really first class cars. I sat on my camera and broke it so I only shot a few pictures. There were a lot of owners from Washington that endured long white knuckled drives. The two awards were given to these brave souls that drove so far and long on the slick roads. The show was still fun even with all the weather. I'm looking forward to next years show.