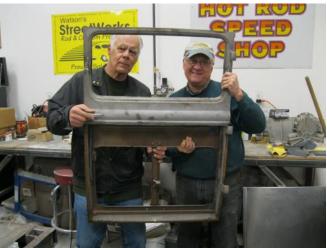

Photo #3 Todd, with help, driving hinge pins out of the passenger side door.

Photo #4 We removed the door to put a new door skin on.

Photo #5 John making the first cut to remove the damaged door skin.

Photo #6 John and Todd with the door with old skin removed. To the right of Todd, is the new piece to be installed next week.

Nick Hoosier Photos