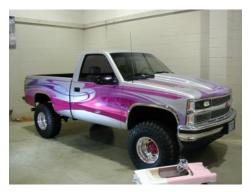

#### Salem Roadster Show

Vicki and I got calls from Greg Roach to get our cars over to the Salem Roadster Show on Thursday before the snow. It was the first road test on my unfinished truck. It was a good to go over Thursday but I don't think we had any idea of the amount of snow or road conditions to come. The show only had about half of the registered cars show up but it had some really first class cars. I sat on my camera and broke it so I only shot a few pictures. There were a lot of owners from Washington that endured long white knuckled drives. The two awards were given to these brave souls that drove so far and long on the slick roads. The show was still fun even with all the weather. I'm looking forward to next years show.