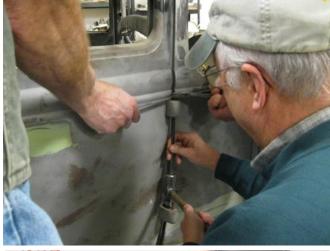

Photo #3 Todd, with help, driving hinge pins out of the passenger side door.

Photo #4 We removed the door to put a new door skin on.

Photo #5 John making the first cut to remove the damaged door skin.

Photo #6 John and Todd with the door with old skin removed. To the right of Todd, is the new piece to be installed next week.