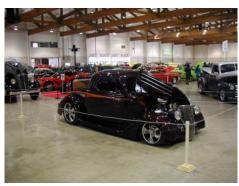

#### Salem Roadster Show

Vicki and I got calls from Greg Roach to get our cars over to the Salem Roadster Show on Thursday before the snow. It was the first road test on my unfinished truck. It was a good to go over Thursday but I don't think we had any idea of the amount of snow or road conditions to come. The show only had about half of the registered cars show up but it had some really first class cars. I sat on my camera and broke it so I only shot a few pictures. There were a lot of owners from Washington that endured long white knuckled drives. The two awards were given to these brave souls that drove so far and long on the slick roads. The show was still fun even with all the weather. I'm looking forward to next years show.