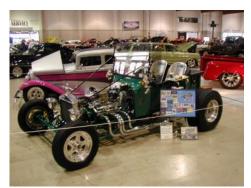

#### Salem Roadster Show

Vicki and I got calls from Greg Roach to get our cars over to the Salem Roadster Show on Thursday before the snow. It was the first road test on my unfinished truck. It was a good to go over Thursday but I don't think we had any idea of the amount of snow or road conditions to come. The show only had about half of the registered cars show up but it had some really first class cars. I sat on my camera and broke it so I only shot a few pictures. There were a lot of owners from Washington that endured long white knuckled drives. The two awards were given to these brave souls that drove so far and long on the slick roads. The show was still fun even with all the weather. I'm looking forward to next years show.