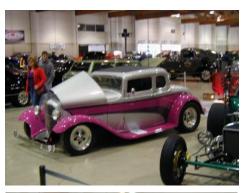

#### Salem Roadster Show

Vicki and I got calls from Greg Roach to get our cars over to the Salem Roadster Show on Thursday before the snow. It was the first road test on my unfinished truck. It was a good to go over Thursday but I don't think we had any idea of the amount of snow or road conditions to come. The show only had about half of the registered cars show up but it had some really first class cars. I sat on my camera and broke it so I only shot a few pictures. There were a lot of owners from Washington that endured long white knuckled drives. The two awards were given to these brave souls that drove so far and long on the slick roads. The show was still fun even with all the weather. I'm looking forward to next years show.