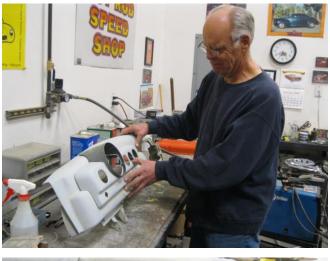

### "A" Project

Work on the project has been a little slow due to the holidays and the bad weather we had.

Photo #1 Ken making progress on the front fenders, hopefully soon we will see them in primer.

Photo #2 John fitting the speedometer housing to the freshly primed dash.