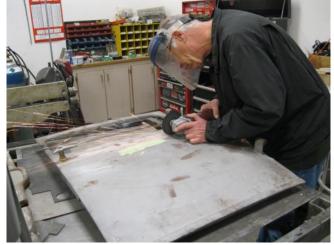

Photo #3 Todd, with help, driving hinge pins out of the passenger side door.

Photo #4 We removed the door to put a new door skin on.

Photo #5 John making the first cut to remove the damaged door skin.

Photo #6 John and Todd with the door with old skin removed. To the right of Todd, is the new piece to be installed next week.