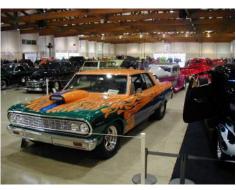

#### Salem Roadster Show

Vicki and I got calls from Greg Roach to get our cars over to the Salem Roadster Show on Thursday before the snow. It was the first road test on my unfinished truck. It was a good to go over Thursday but I don't think we had any idea of the amount of snow or road conditions to come. The show only had about half of the registered cars show up but it had some really first class cars. I sat on my camera and broke it so I only shot a few pictures. There were a lot of owners from Washington that endured long white knuckled drives. The two awards were given to these brave souls that drove so far and long on the slick roads. The show was still fun even with all the weather. I'm looking forward to next years show.