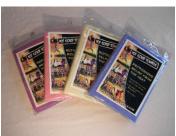

The "Marathon" Towel 7"x31" w/tie slit Stock Color; Blue

Extra Large Cooling Towel 16"x25" Stock Colors; Blue, Pink

Ice Cold Towels are manufactured to our exact specifications in China. We can customize the product in many ways. The size, shape, color and packaging are all very flexible. Below are a few unique colors & options for you to consider. Custom orders generally take 35-45 day to complete and require full payment upon approval. Custom colors; purple, yellow, green & orange. We can customize the labeling & for larger quantities (1,000+) the towel logo.