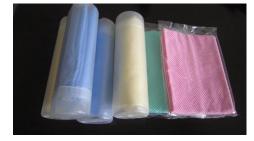

The "Marathon" Towel 7"x31" w/tie slit Stock Color; Blue

Extra Large Cooling Towel 16"x25" Stock Colors; Blue, Pink

Ice Cold Towels are manufactured to our exact specifications in China. We can customize the product in many ways. The size, shape, color and packaging are all very flexible. Below are a few unique colors & options for you to consider. Custom orders generally take 35-45 day to complete and require full payment upon approval. Custom colors; purple, yellow, green & orange. We can customize the labeling & for larger quantities (1,000+) the towel logo.