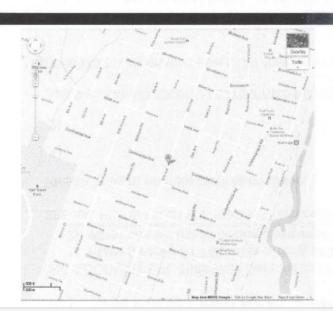

# 23rd Annual River Edge Car Show Sunday, July 14, 2024 9 am—2 pm

River Dell High School

51 Pyle St., Oradell, NJ

Pre-Reg: \$18 (until June 30)/DOS \$20

South parking lot. Enter from traffic light at Midland Avenue and Fifth Avenue in River Edge.

### River Dell High School South Lot

### **Directions from Route 4:**

Proceed North on Kinderkamack Road 1-1/2 miles to the traffic light at the intersection of Continental Avenue and Kinderkamack Road and proceed 5 blocks to the traffic light at Fifth Avenue. Turn right and head ½ mile North to traffic light at Midland Avenue. Cross Midland and enter Car Show at High School lot.