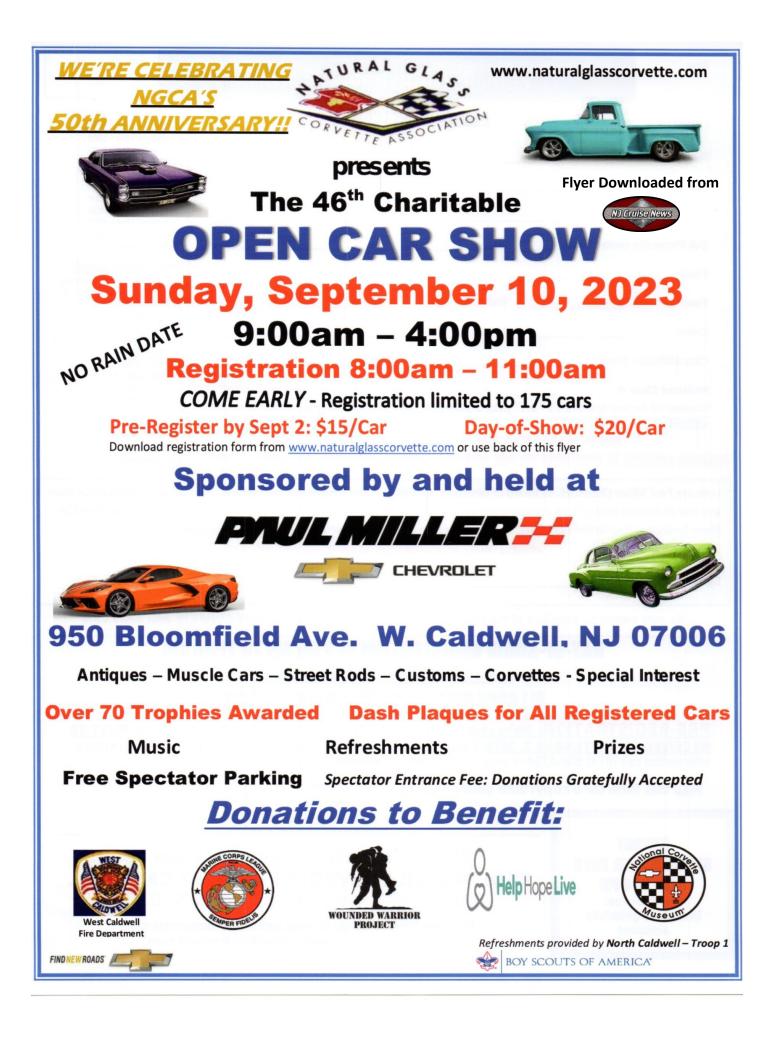

I release Paul Miller Chevrolet, its Board of Directors, subsidiaries and employees and Natural Glass Corvette Association from any and all liability arising from my participation in the Natural Glass Corvette Association's 46<sup>th</sup> Annual Charitable Open Car Show located at Paul Miller Chevrolet, 950 Bloomfield Ave., West Caldwell, NJ on Sunday, September 10, 2023.

## DAY-OF-SHOW REGISTRATION IS 8:00 AM TO 11:00 AM

Day-of-Show registration fee is \$20.00

## ALL CARS MUST BE ON THE FIELD BY 11:15 AM

PRE-REGISTRATION: Make checks payable to NGCA. Pre-Registration fee is \$15.00 and MUST BE RECEIVED BY SEPTEMBER 2, 2023. Registration fee covers the driver and one passenger only. For more information call (973) 868-4724 or email us at: show@naturalglasscorvette.com.

Mail this form (or a copy) with your check to:

Rich Walker 37 Stonehedge Drive Stockholm, NJ 07460

The 46<sup>th</sup> Charitable Open Car Show at: PAUL MILLER CHEVROLET OF WEST CALDWELL 950 Bloomfield Avenue, West Caldwell, NJ 07006

> For more information go to www.naturalglasscorvette.com For directions go to www.paulmillerchevrolet.com