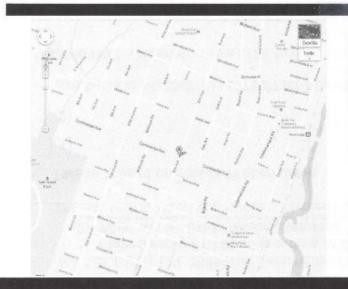

**River Dell High School South Lot** 

## **Directions from Route 4:**

Proceed North on Kinderkamack Road 1-1/2 miles to the traffic light at the intersection of Continental Avenue and Kinderkamack Road and proceed 5 blocks to the traffic light at Fifth Avenue. Turn right and head ½ mile North to traffic light at Midland Avenue. Cross Midland and enter Car Show at High School lot. Please wear a mask inside school grounds.