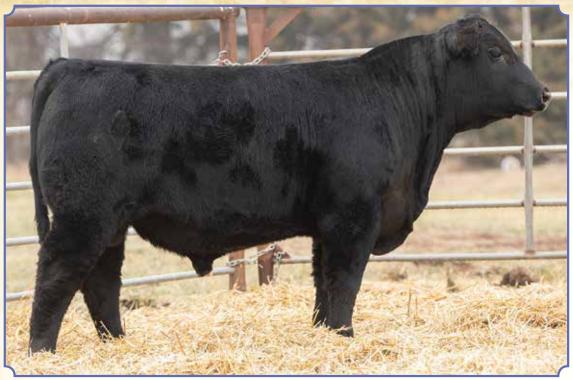

STAG Good Times 201 ET, Sire

**BREEDER: Groth Angus** 

Ga Mister Layne 423

Purebred Angus Bull • AAA#20954116 BD: 1/31/24 • Tattoo: 423 • Adj. BW: 86 • Adj. WW: 749

STAG Good Times 201 ET

SCC SCH 24 Karat 838 SCC SCH Phyllis 6104 Gaffney Game On 3122 **GA Miss Devine 002** 

This Good Times son is sure fun to look at. He's a big framed, tall shouldered one that is yery extended about his neck. He balances up from the side and has plenty of width to back it up. We think this guy will add some growth and look to his offspring. Good Times was raised right here in Nebraska by the Stagemeyer family. Griswold's have been promoting him so that tells you what they think of him. This one's dam is out of our great donor cow 803. We are awfully excited about this one and think you will too!

| CED  | 7   | Marb | .32  |
|------|-----|------|------|
| BW   | 2.0 | RE   | .72  |
| WW   | 64  | Fat  | .013 |
| YW   | 107 | \$M  | 51   |
| SC   | .94 | \$W  | 59   |
| CEM  | 8   | \$F  | 86   |
| Milk | 24  | \$G  | 38   |
| DOC  | 11  | \$B  | 124  |
| CW   | 34  | ŚC   | 212  |

S A V Scale House 0845, Sire

We think this scalehouse son has all the goods. He's stout pinned, big hipped, and has a enormous back laid into him. Scalehouse needs no introduction into the breed. He was the high selling bull for SAV back in 2021 for \$275,000. He's a proven female maker and think this so<mark>n will</mark> do the same. If you are wanting to make big muscled Angus influenced calves, this guy needs to be on your shortlist!