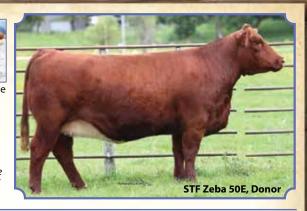

# Ruth Law And Order 50L

Red Polled Purebred SM Bull • ASA#Pending BD: 9/1/23 • Tattoo: 50L • Adj. BW: 75 • Adj. WW: N/A

KLER Law & Order H5

**KWA Law Maker 59C** K-LER Dolly's Princess W/C Executive Order 8543B

STF Zeba 50E

STF Miss ZW87

This past fall we had the opportunity to acquire the Zeba donor and add her to our donor battery. It was an easy decision for us after our high selling open last year was a daughter of Zeba making this guy a maternal sib. This was her natural calf at side at the time. If you are looking for a bull to add pounds put him on your short list. With his length of body and frame size, he'll be sure to do so. He ranks in the top 30% for WW, top 20% for YW, and top 15% for ADG.