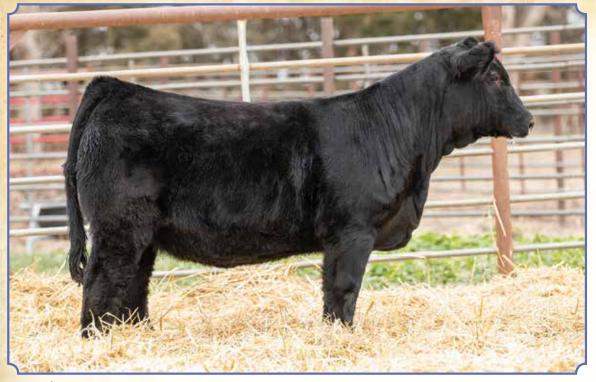

**BREEDER: Sloup Simmentals & Ruth Simmentals** Ruth Love Note L39

Hetero Black Polled Purebred SM Cow • ASA#4466292 BD: 9/12/23 • Tattoo: L39 • Adj. BW: 80 • Adj. WW: 671

**Rocking P Private Stock H010** 

ΤI

MWW

Stay

PVF Blacklist 7077, Sire

This Blacklist half-blood daughter is massive through her middle and moves well on her feet and legs. She is out of RS&T and Shoal Creek's Shezadandi donor that is doing a phenomenal job selling heifers or bulls. This Blacklist daughter has the power, bone, and sleek front end for the show ring and the pasture.

**BREEDER: Naber Farms** RS&T Freckles Lady L206

Black Polled 1/2 SM 1/2 AN Cow ASA#4335301 • BD: 11/14/23 • Tattoo: L206 Adj. BW: 86 ET • Adj. WW: N/A

**PVF Blacklist 7077** 

CW

77 YG

WW

HPF/LazyH Sheza Dandi