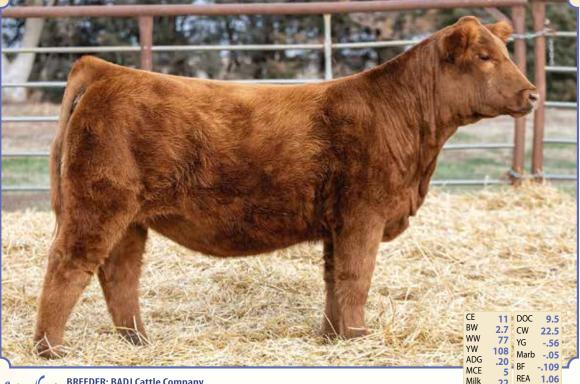

**BREEDER: Ruth Simmentals** Ruth Chief M21

Black Baldy Polled 3/4 SM 1/4 AN Bull ASA#4449503 • BD: 2/1/24 • Tattoo: M21 Adj. BW: 92 • Adj. WW: 650

TJ Chief 460G

**Ruth Oracle K21** 

TJ Frosty 318E TJ 52A **HILB Oracle C033R** Halls Be Steel My Heart

Ruth Oracle K21, Dam

Our customers have really gotten along well with the Chief sired cattle. They seem to be extremely functional, do great on feed, and are highly sought after at sale time. You will see a lot of this guys dam in the upcoming years, she goes back to the Steel My Heart donor that is a sib to Broker. This guy is so easy going he wouldn't quite pick his head up on picture day, make sure to look him up in the pens, he is beautiful on the profile.

| CE 10   | DOC 10.6  |
|---------|-----------|
| BW 1.8  | CW 21.2   |
| WW 77   | YG22      |
| YW 112  |           |
|         | Marb 0.13 |
| 0.22    | BF050     |
| MCE 3   |           |
| Milk 29 | REA 0.44  |
| MWW 68  | API 106   |
| Stay 12 | TI 73     |
| 12      | , ,       |

**BREEDER: Ruth Simmentals** 