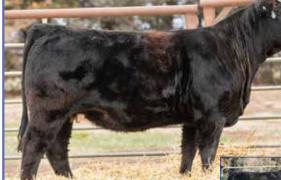

2/1/25 Est. PM EPDs: 13 .0 87 127 .25 5 23 67 14 15. Carcass: 42.5 -.18 .36 -.04 .66 138 87 Pasture Sire: Felt Loaded Up G06 from 5/6 to 8/22/24

This is the natural calf out of our 936 donor that we no longer have with us. The Affirmed bull is known to add length and frame to his offspring and this girl is a prime example. Look through the pedigree on this one, she is backed by maternal greats top and bottom. Flip through this years catalog and you will find her mom is capable of raising high end bulls and heifers. With how this girl is bred she allows for endless mating opportunities to the common bulls utilized today. A lot of homework done on this one, she's the money making kind. Should calve around sale day to the proven Frosty bull. Maternal brothers sell as Lots 26, 26A and 26B.







**BREEDER: Ruth Simmentals** 

Ruth Proclamation L559

Black Polled Purebred SM Cow • ASA#4435973 BD: 1/6/23 • Tattoo: L559 • Adj. BW: 84 • Adj. WW: 569

**WS Proclamation E202** 

W-C Ms Jacklyn J559

**CCR Cowboy Cut 5048Z** WS Miss Sugar C4 W/C Bullseye 3046A Ruth Ms G559

Al Sire: SAT Wolverine 916 on 4/5/24 • Due 1/14/25 Est. PM EPDs: 17 -1.9 84 112 .18 6 22 64 13 13.5 Carcass: 31.8 -.13 .43 -.01 .63 142 87 Pasture Sire: Ruth Affirmed K86 from 5/6 to 8/22/24

Here is a very functional Proclamation daughter that is out of one of our up and coming cows that goes back to our matriarch W83 on the dam side. A lot of maternal greats on both sides of the pedigree with this one. She is to be paired out to the Angus AI sire Wolverine by sale time, which we anticipate to be a very nice ca