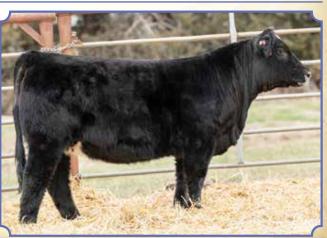

Homo Black Baldy Homo Polled Purebred SM Cow ASA#4466293 • BD: 10/3/23 • Tattoo: L86 Adj. BW: 83 • Adj. WW: 691

CCS/JS Keeping It 90 77L

WHF Summer 365C **B-C Lookin Sharp 7002E HILB Oracle C033R** 

60 ΤI

JS Keeping It 90 39H

PRS Look Of H25 W264

B-C Lookin Sharp 7002E, Dam

One of the most elite open females we have ever offered. A sale feature that is worth making the trip, regardless of the distance. She comes from an elite pedigree on both sides. A direct daughter of the Lookin Sharp donor who recently demanded \$56K at 7 years of age. She offers so much power, middle, and length of spine while being very versatile on her feet and legs. This girl has a very bright future ahead of her and we believe she can have the same impact on the breed as her mother has, one that's capable of making the great ones. She has a great disposition and is broke to tie.