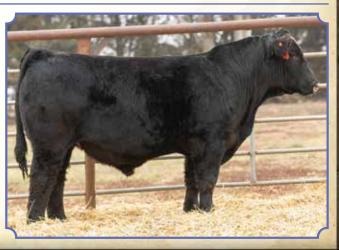

Homo Black Baldy Homo Polled Purebred SM Cow ASA#4466293 • BD: 10/3/23 • Tattoo: L86 Adj. BW: 83 • Adj. WW: 691

CCS/JS Keeping It 90 77L

WHF Summer 365C **B-C Lookin Sharp 7002E HILB Oracle C033R** 

60 ΤI

JS Keeping It 90 39H

PRS Look Of H25 W264

B-C Lookin Sharp 7002E, Dam

One of the most elite open females we have ever offered. A sale feature that is worth making the trip, regardless of the distance. She comes from an elite pedigree on both sides. A direct daughter of the Lookin Sharp donor who recently demanded \$56K at 7 years of age. She offers so much power, middle, and length of spine while being very versatile on her feet and legs. This girl has a very bright future ahead of her and we believe she can have the same impact on the breed as her mother has, one that's capable of making the great ones. She has a great disposition and is broke to tie.