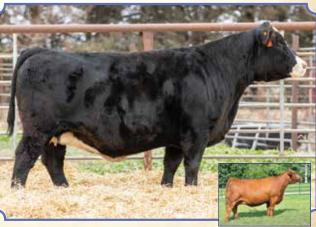

E 6 REA .79 Milk MWW API 123

Back in our 2020 sale, we offered this female as our feature lot and sold half interest in her. She was the high seller that year for us to our great friends the Wilkes. Her first calf was a beautiful red baldy bull that was one of our top sellers the following year. After that we put her into our ET program and she has been delivering top end calves every year. One of her sons sells this year as Lot 28 and he is one of our most impressive yearlings in terms of power and performance. Look at her pedigree she is backed by greats, study her picture and video, she's as big middled and good footed as you can have 'em. She's delivered for us year after year and is right in the prime of her life ready to do big things for her next owner! Big time opportunity here!



WHF/PRS/HPF Alley 247Y, Dam



Let's be honest here, this should have been a cow we made a donor. Our loss is most definitely your gain! Just look at this ground sow. She carries extensive volume from front to back, a big middle, major bone, amazing feet, square hipped, and depth all the way through her underline. On top of that, when looking at a cow that brings a punch like her, she is remarkably fronted. Don't let this front end, moderate framed cow pass you by!



**BREEDER: BADJ Cattle Company** BUDf Innocent Dreams

**Black Polled Purebred SM Cow** ASA#3333272 • BD: 1/25/17 • Tattoo: 707E Adj. BW: 76 ET • Adj. WW: 553

W/C BF Innocent Man PRS Summer W364

W/C No Remorse 763Y Miss Werning 174Y **HSF Better Than Ever** WHF Summer S240

Pasture Sire: BADJ Mr Innovator 436L from 5/17 t