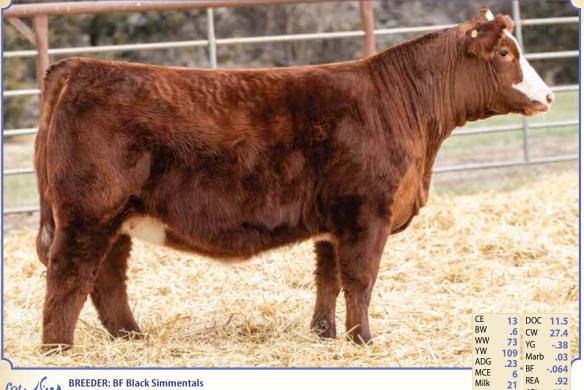

**BREEDER: Naber Farms** RS&T Freckles Lady L206

Black Polled 1/2 SM 1/2 AN Cow ASA#4335301 • BD: 11/14/23 • Tattoo: L206 Adj. BW: 86 ET • Adj. WW: N/A

**PVF Blacklist 7077** 

CW

77 YG

WW

HPF/LazyH Sheza Dandi

**PVF Insight 0129 PVF Backbird 3070 Remington Lock N Load 54U** Lazy H Sheza Dandi T46

| CE   | 12  | DOC  | 11.5 |
|------|-----|------|------|
| BW   | 1.1 | CW   | 42.4 |
| WW   | 80  | YG   | 32   |
| YW   | 114 | Marb | .09  |
| ADG  | .21 |      |      |
| MCE  | 3   | BF   | 046  |
| Milk | 18  | REA  | 1.07 |
| MWW  | 58  | API  | 105  |
| Stay | 10  | TI   | 74   |
|      | 10  |      | 74   |

**BREEDER: BF Black Simmentals** 