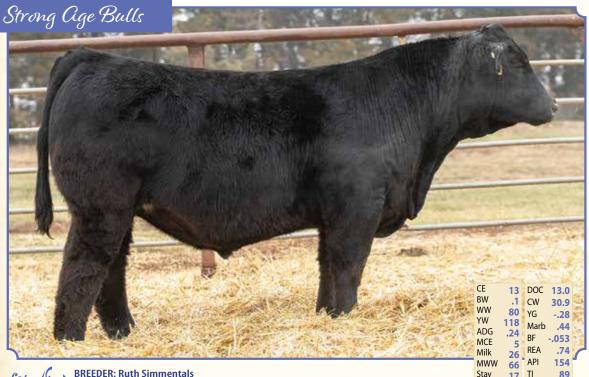

#### **Ruth Simmentals**

Russ, Barb, Jake & Cassie Ruth Russ 402.367.8221 Jake 402.367.8390

Ruth Ms Wide Range H754, Dam

We absolutely love the way this guy is made. One of our favorites in our offe<mark>r</mark>ing. So correct in his lines, with a powerful hip and ties into a beautiful front third. On the move, this guy thrives, and is one of the best structurally in our offering. His dam (Minnie) is one of our up and coming donors who has been doing an incredible job for us raising high end bulls. We elected to go with the Affirmed bull for this flush to add length and frame while still offering enough look and power. It looks like it hit and Minnie delivered again! This guy on paper is a standout with eight traits being in the top twenty-fifth percentile. A outcross to several bloodlines in the breed and a phenotype like his, he gives you several different breeding options. Make sure you find this one sale day!

**BREEDER: Ruth Simmentals** 

Ruth Offirmed L113

Black Polled Purebred SM Bull ASA#4449483 BD: 9/19/23 • Tattoo: L113 • Adj. BW: 77 ET • Adj. WW: 697 **LCDR Affirmed 212H** 

**Ruth Ms Wide Range H754** 

**EGL Firesteel 103F** WS Miss Sugar C4 CCR Wide Range 9005A Ruth Elli E754