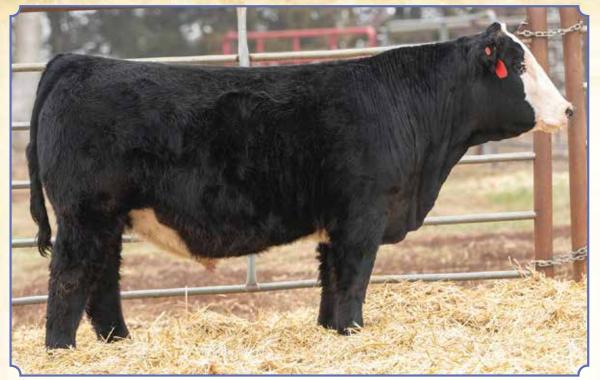

ΤI

MWW

Stay

PVF Blacklist 7077, Sire

This Blacklist half-blood daughter is massive through her middle and moves well on her feet and legs. She is out of RS&T and Shoal Creek's Shezadandi donor that is doing a phenomenal job selling heifers or bulls. This Blacklist daughter has the power, bone, and sleek front end for the show ring and the pasture.

**BREEDER: Naber Farms** RS&T Freckles Lady L206

Black Polled 1/2 SM 1/2 AN Cow ASA#4335301 • BD: 11/14/23 • Tattoo: L206 Adj. BW: 86 ET • Adj. WW: N/A

**PVF Blacklist 7077** 

CW

77 YG

WW

HPF/LazyH Sheza Dandi

**PVF Insight 0129 PVF Backbird 3070 Remington Lock N Load 54U** Lazy H Sheza Dandi T46

| CE   | 12  | DOC  | 11.5 |
|------|-----|------|------|
| BW   | 1.1 | CW   | 42.4 |
| WW   | 80  | YG   | 32   |
| YW   | 114 | Marb | .09  |
| ADG  | .21 |      |      |
| MCE  | 3   | BF   | 046  |
| Milk | 18  | REA  | 1.07 |
| MWW  | 58  | API  | 105  |
| Stay | 10  | TI   | 74   |
|      | 10  |      | 74   |

**BREEDER: BF Black Simmentals** 