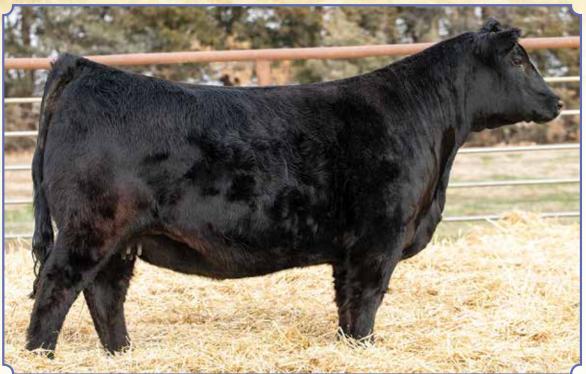

ell made, blaze faced, and has endless potential!

| CE    | 11  | DOC  | 8.3  |
|-------|-----|------|------|
| BW    | 1.3 | CW   | 13.4 |
| WW    | 66  | YG   | 39   |
| YW    | 91  | . –  |      |
|       |     | Marb | .0   |
| ADG . | .16 | DE   |      |
| MCE   | -5  | BF   | 08   |
| Milk  | 21  | REA  | .64  |
|       | 21  |      |      |
| MWW   | 54  | API  | 118  |
| Stay  | 16  | TI   | 67   |
|       |     |      |      |



**BREEDER: Ruth Simmentals** Here / Cim L64

**Commercial Female** BD: 3/5/23 • Tattoo: L64

Here I Am x Defiant

Al Sire: SAT Wolverine 916 on 4/24/24 • Due 2/1/25

Here is a club-calf bred female that was our grandsons market heifer project last year. A very docile heifer that is easy to be around. Vet called her due around sale time to the Al date





This bred heifer reminds us of the song from the movie Madagascar sung by a serenading hippo, "I like them big, I like them chunky. I like them big, I like them plumpy." To us 449L is known as Franny. She made the rounds this last show season in Nebraska and went to Simmental Regionals in Hutchinson, KS. She won a few and came close to many. She is exactly what you see in her picture and video. She carries a 5 1/2 frame score, so she is a bit more moderate in her structure, but dang does she pack a punch with her volume and dimension. This big girl speaks for herself and we believe she is your next half blood donor prospect or your next hungry hippo!

| CE 10         | DOC 9.7    |
|---------------|------------|
| BW <b>1.8</b> | CW 42.3    |
| WW <b>76</b>  | YG31       |
| YW 117