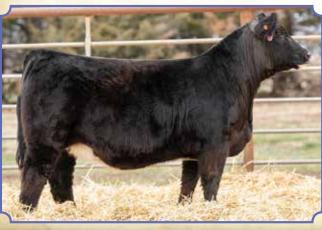

**BREEDER: Sloup Simmentals & Ruth Simmentals** Ruth Love Note L39

Hetero Black Polled Purebred SM Cow • ASA#4466292 BD: 9/12/23 • Tattoo: L39 • Adj. BW: 80 • Adj. WW: 671

**Rocking P Private Stock H010** 

**HILB Miss Versace E57C** 

**WLE Copacetic E02 RP/MP Built To Love A021** W/C Executive Order 8543B **AJE Ms Chanel Y32** 

126

80

17

56

10

API

ΤI

MWW

Stay

PVF Blacklist 7077, Sire

This Blacklist half-blood daughter is massive through her middle and moves well on her feet and legs. She is out of RS&T and Shoal Creek's Shezadandi donor that is doing a phenomenal job selling heifers or bulls. This Blacklist daughter has the power, bone, and sleek front end for the show ring and the pasture.