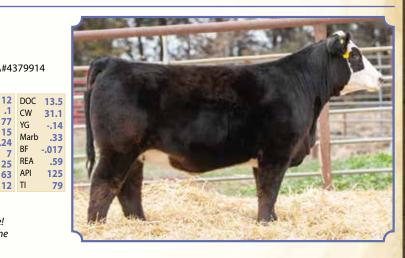

# HLTS Sequoia Miss M52

Hetero Black Baldy Homo Polled 3/4 SM 1/4 AN Cow • ASA#4379914 BD: 1/5/24 • Tattoo: M52 • Adj. BW: N/A • Adj. WW: N/A

W/C Lock Down 206Z

**HLTS Sequoia K52** 

**Remington Lock N Load 54U G C F Miss New Level R206** SS Fort Hayes H618 KS Miss Sequoia Y770

KS Miss Sequoia Y770, Grandam

ΥW 115 Marb .33 ADG .24 We purchased one half interest in this heifer's BF -.017 MCE dam, a Fort Hayes X Sequoia daughter. My REA .59 25 intentions are to flush this powerful red female to MWW API 125 63 our Werning purchase, we call "BF Simple Man" Stay 79 a red white face bull to further our interest in a red line of Simmentals. M52 is our bonus "Lock

Down" that we acquired in the cow. She is a big stout one! A little chrome came with the package, but I don't think she will be discounted for that. Help yourself!

**BREEDER: BADJ Cattle Company** BADJ Miss Epic