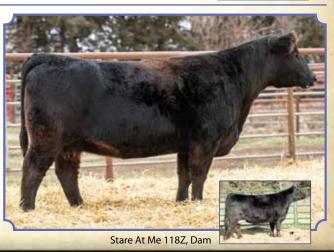

**BREEDER: TLT Cattle and Ruth Simmentals** 

BADf Miss Firesteel 443L

Black Baldy Polled 3/4 SM 1/4 AN Cow ASA#4306203 • BD: 3/5/23 • Tattoo: 443L Adj. BW: 69 ET · Adj. WW: N/A

**EGL Firesteel 103F** 

Stare At Me 118Z

We went back and forth on whether we were going to offer this female on the sale. Ultimately, we decided that we needed a feature bred to offer this year. This is a bred that we intended to put into our embryo program and still believe she has enough to offer to do so for her new owner. Study her picture and video, she is so good in her lines and moves out extremely well. She has enough style to make show females but is powerful enough and bred to raise high end bulls. She thrives on paper with an API in the top 15% of the breed. Her disposition is second to none. The vet called her likely to calve to Keynote and she should be paired out prior to sale. Now for the exciting part, the planned mating to Keynote would result in a calf being in the top 1% of the breed for API and Stay. Top 2% for Marbling, top 5% for TI and top 4% for BW.

Stare At Me 118Z, Dam

KBHR Keystone K229, Al Sire

THSF Lover Boy B33, AI Sire

**BREEDER: BADJ Cattle Company** 