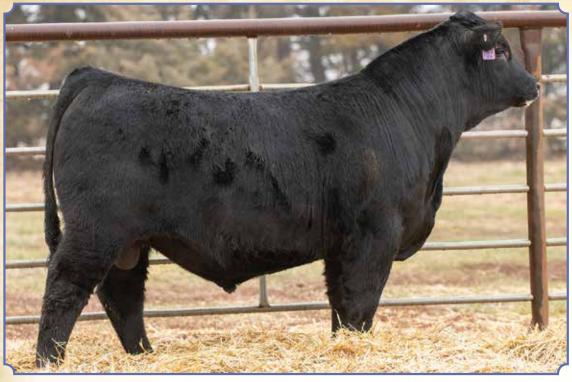

opportunity to acquire the Zeba donor and add her to our donor battery. It was an easy decision for us after our high selling open last year was a daughter of Zeba making this guy a maternal sib. This was her natural calf at side at the time. If you are looking for a bull to add pounds put him on your short list. With his length of body and frame size, he'll be sure to do so. He ranks in the top 30% for WW, top 20% for YW, and top 15% for ADG.

|      |     |      | ESI  |
|------|-----|------|------|
| CE   | 10  | DOC  | 8.6  |
| BW   | 1.7 | CW   | 33.7 |
| WW   | 84  | YG   | 36   |
| YW   | 133 | Marb | .04  |
| ADG  | .31 | BF   |      |
| MCE  | 2   |      | 07   |
| Milk | 23  | REA  | .92  |
| MWW  | 65  | API  | 120  |
| Stay | 13  | TI   | 79   |
|      |     |      |      |







T/D Doc Ryan 049, Sire to Lots 42 & 43

Man, oh man does this one get the blood pumping! This Doc Ryan son has done nothing but impress us since he took his first breath. He's big and good footed, stout boned, and has tons of muscle. His phenotype definitely gets a guy excited, but we think what he puts on paper should get a bull buyer excited too. He's out of one our most consistent producing cows on the place, who puts her looks into her offspring every year.

**BREEDER: Groth Angus** 

Ga Mister Trip 403

**Purebred Angus Bull** 

AAA#20952709 • BD: 12/17/23 • Tattoo: 403

Adj. BW: 70 • Adj. WW: 719

T/D Doc Ryan 049

**GA Miss Opal 514** 

**Casino Bomber N33** T/D Ruby of Tiffany 824 **Connealy Final Product GA Violet's Famous One 301** 

| CED  | 9    | Marb | .76  |
|------|----