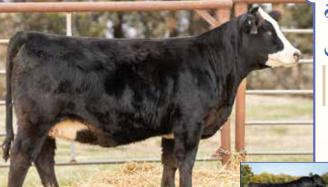

Homo Black Baldy Homo Polled Purebred SM Cow ASA#4466293 • BD: 10/3/23 • Tattoo: L86 Adj. BW: 83 • Adj. WW: 691

CCS/JS Keeping It 90 77L

WHF Summer 365C **B-C Lookin Sharp 7002E HILB Oracle C033R** 

60 ΤI

JS Keeping It 90 39H

PRS Look Of H25 W264

B-C Lookin Sharp 7002E, Dam

One of the most elite open females we have ever offered. A sale feature that is worth making the trip, regardless of the distance. She comes from an elite pedigree on both sides. A direct daughter of the Lookin Sharp donor who recently demanded \$56K at 7 years of age. She offers so much power, middle, and length of spine while being very versatile on her feet and legs. This girl has a very bright future ahead of her and we believe she can have the same impact on the breed as her mother has, one that's capable of making the great ones. She has a great disposition and is broke to tie.