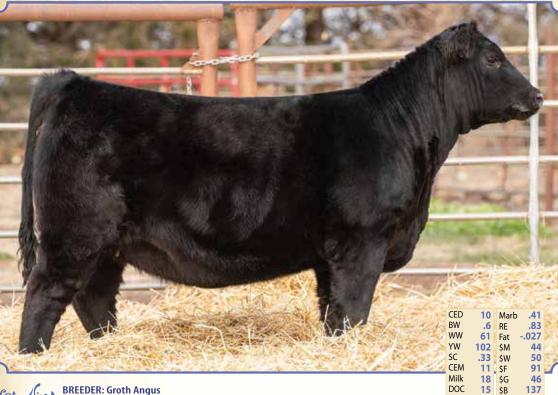

**BREEDER: Groth Angus** 

HNJG Miss Rose 411

Purebred Red Angus Cow • RAAA#4974857 BD: 1/22/24 • Tattoo: 411 • Adj. BW: 80 • Adj. WW: 575

9 Mile Enterprise 8180 Ridge Blanche 608-8185 9 Mile Franchise 6305 DYK Red Bird 1944-5105 **KDS Crosscurrent 423** Ridge Sheila 009-608

Yes, we have a few Red Agus cows that float around the place as well. Our family campaigned this heifer's dam a few years ago. She's done nothing but pay bills around our place. A production-oriented female that gets the job done every time. We believe she got the job done with this one as well. Big ribbed, big muscled, and one that gets around with plenty of flexibility. Put this low birthweight female into your herd and never have to worry about getting up in the middle of the night to calve her out.

| CED  | 14   | CEM  | 6   |
|------|------|------|-----|
| BW   | -3.4 | Stay | 15  |
| WW   | 56   | Marb | .32 |
| YW   | 95   | \/C  |     |
| ADG  | .24  | YG   | .03 |
|      |      | CW   | 21  |
| DMI  | .60  |      |     |
| Milk | 28   | REA  | .30 |
| ME   | 2    | Fat  | .03 |
| HPG  | 16   |      |     |