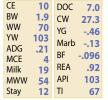

**PVF Insight 0129 PVF Backbird 3070 Remington Lock N Load 54U** Lazy H Sheza Dandi T46

| CE   | 12  | DOC  | 11.5 |
|------|-----|------|------|
| BW   | 1.1 | CW   | 42.4 |
| WW   | 80  | YG   | 32   |
| YW   | 114 | Marb | .09  |
| ADG  | .21 |      |      |
| MCE  | 3   | BF   | 046  |
| Milk | 18  | REA  | 1.07 |
| MWW  | 58  | API  | 105  |
| Stay | 10  | TI   | 74   |
|      | 10  |      | 74   |