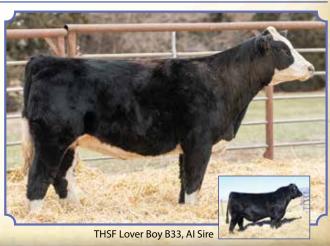

**BREEDER: Naber Farms** RS&T Freckles Lady L206

Black Polled 1/2 SM 1/2 AN Cow ASA#4335301 • BD: 11/14/23 • Tattoo: L206 Adj. BW: 86 ET • Adj. WW: N/A

**PVF Blacklist 7077** 

CW

77 YG

WW

HPF/LazyH Sheza Dandi

**PVF Insight 0129 PVF Backbird 3070 Remington Lock N Load 54U** Lazy H Sheza Dandi T46

| CE   | 12  | DOC  | 11.5 |
|------|-----|------|------|
| BW   | 1.1 | CW   | 42.4 |
| WW   | 80  | YG   | 32   |
| YW   | 114 | Marb | .09  |
| ADG  | .21 |      |      |
| MCE  | 3   | BF   | 046  |
| Milk | 18  | REA  | 1.07 |
| MWW  | 58  | API  | 105  |
| Stay | 10  | TI   | 74   |
|      | 10  |      | 74   |

**BREEDER: BF Black Simmentals** 