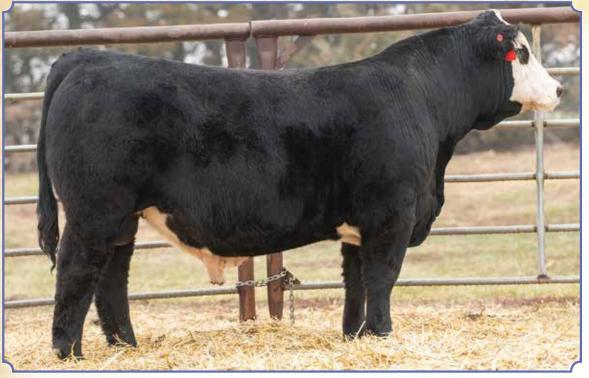

Ruth Ms Wide Range H754, Dam

We absolutely love the way this guy is made. One of our favorites in our offe<mark>r</mark>ing. So correct in his lines, with a powerful hip and ties into a beautiful front third. On the move, this guy thrives, and is one of the best structurally in our offering. His dam (Minnie) is one of our up and coming donors who has been doing an incredible job for us raising high end bulls. We elected to go with the Affirmed bull for this flush to add length and frame while still offering enough look and power. It looks like it hit and Minnie delivered again! This guy on paper is a standout with eight traits being in the top twenty-fifth percentile. A outcross to several bloodlines in the breed and a phenotype like his, he gives you several different breeding options. Make sure you find this one sale day!

**BREEDER: Ruth Simmentals** 

Ruth Offirmed L113

Black Polled Purebred SM Bull ASA#4449483 BD: 9/19/23 • Tattoo: L113 • Adj. BW: 77 ET • Adj. WW: 697 **LCDR Affirmed 212H** 

**Ruth Ms Wide Range H754** 

**EGL Firesteel 103F** WS Miss Sugar C4 CCR Wide Range 9005A Ruth Elli E754