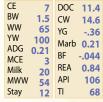

**PVF Insight 0129 PVF Backbird 3070 Remington Lock N Load 54U** Lazy H Sheza Dandi T46

| CE   | 12  | DOC  | 11.5 |
|------|-----|------|------|
| BW   | 1.1 | CW   | 42.4 |
| WW   | 80  | YG   | 32   |
| YW   | 114 | Marb | .09  |
| ADG  | .21 |      |      |
| MCE  | 3   | BF   | 046  |
| Milk | 18  | REA  | 1.07 |
| MWW  | 58  | API  | 105  |
| Stay | 10  | TI   | 74   |
|      | 10  |      | 74   |