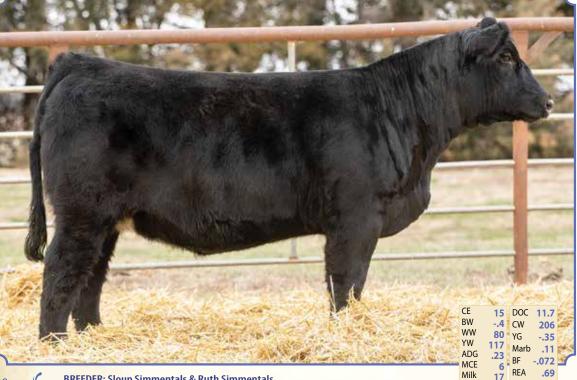

HILB Versace E57C, Dam

Rocking P Private Stock H010,

Here is a high-end female out of the Fort Worth and NAILE champ Private Stock and the past \$40k dollar Denver sale feature, Versace. If you study this ones picture and video, she is hard to poke a hole in. We really appreciate her on the profile with her powerful hip, length of body, and how she ties into her front third. One that will be fun on the halter, and will excel once in production. Broke to tie.