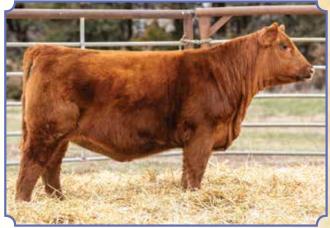

ows that float around the place as well. Our family campaigned this heifer's dam a few years ago. She's done nothing but pay bills around our place. A production-oriented female that gets the job done every time. We believe she got the job done with this one as well. Big ribbed, big muscled, and one that gets around with plenty of flexibility. Put this low birthweight female into your herd and never have to worry about getting up in the middle of the night to calve her out.

| CED  | 14   | CEM  | 6   |
|------|------|------|-----|
| BW   | -3.4 | Stay | 15  |
| WW   | 56   | Marb | .32 |
| YW   | 95   | \/C  |     |
| ADG  | .24  | YG   | .03 |
|      |      | CW   | 21  |
| DMI  | .60  |      |     |
| Milk | 28   | REA  | .30 |
| ME   | 2    | Fat  | .03 |
| HPG  | 16   |      |     |





**BREEDER: Groth Angus** 

HJG Miss Coral 415M ET

Red 50% Shorthorn Cow • REG#xAR4385901 BD: 1/14/24 • Tattoo: 415M • Adj. BW: 85 • Adj. WW: 750

FSF Perfection 812

**FSF Near Perfect FSF Sierra Crystal** 

JAJ Miss Go Red

Man Among Boys **RM Little Miss** 

This Perfection daughter is out of the first show heifer that we bought from Stoltz Exotics. She did nothing but win shows for our family during her show career. As a cow, she's never missed either. She always produces big footed, stout boned, and big muscled ones. This high performance heifer resembles that to a T. We think very highly of this heifer and think you will as well. If you wanted to show this one, or any of the heifers we have to offer, we would gladly help you in any way.





BREEDER: Groth Angus

16 Ga Miss Ernyn