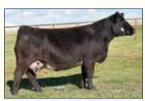

# BF Miss Tecumseh M36

Black Polled Purebred SM Cow • ASA#4423200 BD: 2/14/24 • Tattoo: M36 • Adj. BW: ET • Adj. WW: N/A

Pedigree for Lots 12 & 12A:

STCC Tecumseh 058J

**VCL Foresight HF Serena** 

HLTS/RSSF Queen Supreme HPF Quantum Leap Z952 **B&K Queen Supreme 28B** 

These two ET flush mate sisters by STCC Tecumseh are the result of a flush of a high selling female in the Hilltop "Dakota Ladies" Sale, Nov. 2021. HLTS/RSSF Queen Supreme G106 is an attractive and powerful daughter of HPF Quantum Leap and B and K Queen Supreme 28B. Following her bloodlines back, you will find Clearwater, Hudson Pines, Griswold, Phillips Family, BF and others that have benefited from these genetics. We think M36 and M37 move the ball forward with Tecumseh on the top side.

BREEDER: BF Black Simmentals