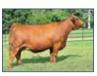

# HLTS Sequoia Miss M52

Hetero Black Baldy Homo Polled 3/4 SM 1/4 AN Cow • ASA#4379914 BD: 1/5/24 • Tattoo: M52 • Adj. BW: N/A • Adj. WW: N/A

W/C Lock Down 206Z

**HLTS Sequoia K52** 

**Remington Lock N Load 54U G C F Miss New Level R206** SS Fort Hayes H618 KS Miss Sequoia Y770

KS Miss Sequoia Y770, Grandam

ΥW 115 Marb .33 ADG .24 We purchased one half interest in this heifer's BF -.017 MCE dam, a Fort Hayes X Sequoia daughter. My REA .59 25 intentions are to flush this powerful red female to MWW API 125 63 our Werning purchase, we call "BF Simple Man" Stay 79 a red white face bull to further our interest in a red line of Simmentals. M52 is our bonus "Lock

Down" that we acquired in the cow. She is a big stout one! A little chrome came with the package, but I don't think she will be discounted for that. Help yourself!

**BREEDER: BADJ Cattle Company** BADJ Miss Epic