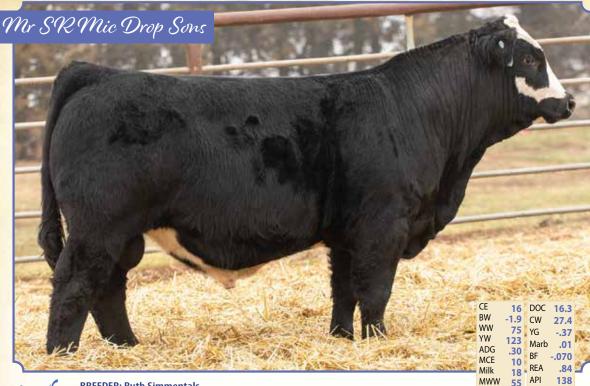

# Ruth Mic Drop M358

Black Baldy Polled Purebred SM Cow • ASA#4448338 BD: 2/3/24 • Tattoo: M358 • Adj. BW: 86 • Adj. WW: 695

SS Expectation G358

Mr SR Mic Drop G1534 Mr SR 71 Right Now E1538 Miss SR C1534 **WS Revival TX Chardonnav** 

> We absolutely love how this baldy female is made. With as much power she offers, she ties together extremely well and is elegant in her lines. She is out of the now deceased Mic Drop

Mr SR Mic Drop G1534, Sire

11 DOC 120

bull and a Revival daughter we got from Sloup's that has been exceptional for us. Her best days will be when she hits production, I can only imagine what this one will look like as a bred. This heifer is very docile and easy to work with, broke to tie.