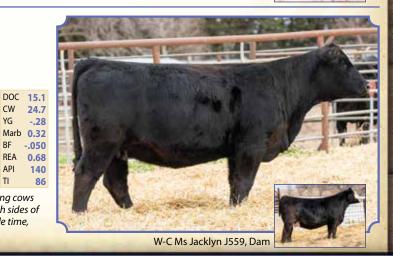

**BREEDER: Ruth Simmentals** 

Ruth Proclamation L559

Black Polled Purebred SM Cow • ASA#4435973 BD: 1/6/23 • Tattoo: L559 • Adj. BW: 84 • Adj. WW: 569

**WS Proclamation E202** 

W-C Ms Jacklyn J559

**CCR Cowboy Cut 5048Z** WS Miss Sugar C4 W/C Bullseye 3046A Ruth Ms G559

Al Sire: SAT Wolverine 916 on 4/5/24 • Due 1/14/25 Est. PM EPDs: 17 -1.9 84 112 .18 6 22 64 13 13.5 Carcass: 31.8 -.13 .43 -.01 .63 142 87 Pasture Sire: Ruth Affirmed K86 from 5/6 to 8/22/24

Here is a very functional Proclamation daughter that is out of one of our up and coming cows that goes back to our matriarch W83 on the dam side. A lot of maternal greats on both sides of the pedigree with this one. She is to be paired out to the Angus AI sire Wolverine by sale time, which we anticipate to be a very nice calf.