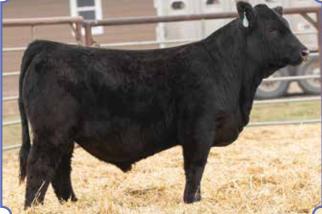

8

Hetero Black Polled Purebred SM Bull • ASA#4449474 BD: 2/16/24 • Tattoo: M408 • Adj. BW: 89 ET • Adj. WW: 678

Wheatland Dimensional 1147J

**Ruth Ms Juliet J151** 

**CKCC LD Dimension 8965** JPCC Miss Foxy 115F SSC Shell Shocked 44B STF Onyx 451W

One of our previous sale highlights was this guy's mother. She demanded \$13k as a bred heifer a few years back. One of the first flushes we did to her was to the hot bull Dimensional. We got everything we hoped out of this mating, a bull with a wide base, powerful hip, thick top, and massive middle. I can only imagine the set of feeder calves and replacements he will produce. A lot of genetics top and bottom on this guy and he is one of the younger bulls in the offering who will only get better with time. I'd have him on my shortlist.







Ruth Ms Juliet J151, Dam • Sells as Lot 66

### Red Bulls



BREEDER: Naber Farms

NGBE/Reetz Right Now 267M

Red Polled Purebred SM Bull • ASA#4462882 BD: 2/10/24 • Tattoo: 267M • Adj. BW: 88 • Adj. WW: 785

**RBS Right Now K5** 

Mr SR 71 Right Now E1538 **RBS You're Right** 

LEFS Ms Law Maker 267K

**KRJ G9160** LEFS Miss Jass/1340A

This solid red Right Now son has a lot of red meat in him. This guy will put pounds on his calves and stamp them with the same desirable look he possesses.

| -             |                  |
|---------------|------------------|
| CE 9          | DOC 9.8          |
| BW <b>4.0</b> | CW <b>29.8</b>   |
| WW 86         | YG37             |
| YW 135        |                  |
| ADG 0.30      | Marb <b>0.13</b> |
| 0.50          | BF080            |
| MCE