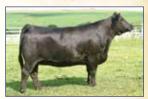

Homo Black Baldy Homo Polled Purebred SM Cow ASA#4466293 • BD: 10/3/23 • Tattoo: L86 Adj. BW: 83 • Adj. WW: 691

CCS/JS Keeping It 90 77L

WHF Summer 365C **B-C Lookin Sharp 7002E HILB Oracle C033R** 

60 ΤI

JS Keeping It 90 39H

PRS Look Of H25 W264

B-C Lookin Sharp 7002E, Dam

One of the most elite open females we have ever offered. A sale feature that is worth making the trip, regardless of the distance. She comes from an elite pedigree on both sides. A direct daughter of the Lookin Sharp donor who recently demanded \$56K at 7 years of age. She offers so much power, middle, and length of spine while being very versatile on her feet and legs. This girl has a very bright future ahead of her and we believe she can have the same impact on the breed as her mother has, one that's capable of making the great ones. She has a great disposition and is broke to tie.