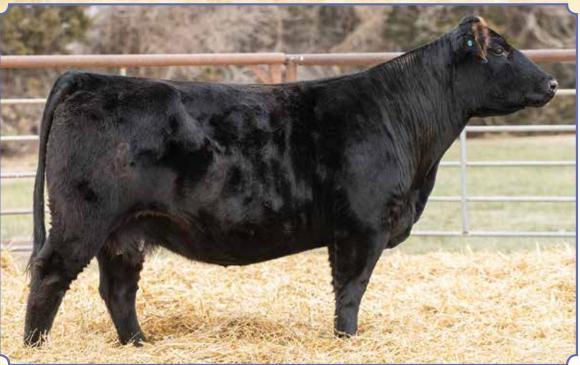

Homo Black Baldy Homo Polled Purebred SM Cow ASA#4466293 • BD: 10/3/23 • Tattoo: L86 Adj. BW: 83 • Adj. WW: 691

CCS/JS Keeping It 90 77L

WHF Summer 365C **B-C Lookin Sharp 7002E HILB Oracle C033R** 

60 ΤI

JS Keeping It 90 39H

PRS Look Of H25 W264

B-C Lookin Sharp 7002E, Dam

One of the most elite open females we have ever offered. A sale feature that is worth making the trip, regardless of the distance. She comes from an elite pedigree on both sides. A direct daughter of the Lookin Sharp donor who recently demanded \$56K at 7 years of age. She offers so much power, middle, and length of spine while being very versatile on her feet and legs. This girl has a very bright future ahead of her and we believe she can have the same impact on the breed as her mother has, one that's capable of making the great ones. She has a great disposition and is broke to tie.