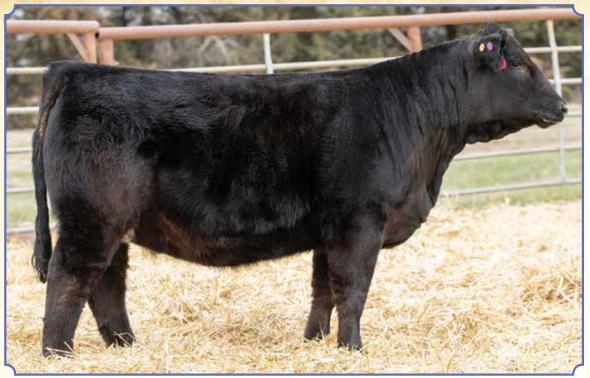

SAT Wolverine 916, Al Sire

**BREEDER: Ruth Simmentals** 

Ruth Timeless L418

Black Baldy Polled 3/4 SM 5/32 AN 3/32 CS Cow • ASA#4435974 BD: 1/29/23 • Tattoo: L418 • Adj. BW: 74 • Adj. WW: 513

ES Timeless JZ33 Rubys Turnpike 771E **ES Z33 Ruth Danielle D418** S D S In Force 112Y Ruth Ms B 418

Al Sire: SAT Wolverine 916 on 4/24/24 • Due 2/1/25 Est. PM EPDs: 17 -2.8 75 100 .16 7 23 61 11 10.9 Carcass: 28.9 -.17 .35 -.02 .61 131 80 Pasture Sire: Ruth Affirmed K86 from 5/6 to 8/22/24 BW CW 19.0 ww YW Marb .17 ADG .21 RF -.083 MCE REA Milk API MWW 110 Stay

DOC

9.8

This blazed faced beauty by Timeless will be easy to find sale day. A few years back we were in search for a herd sire that would make high end females and we found Timeless. He has done an exceptional job for us and has made beautiful females like this girl, a lot of them we have retained for our own herd. She is due around sale time to Wolverine.

I absolutely love how this female is bred. The Wide Range cattle are just flat good cattle. The Executive Order flush to our legendary W83 donor was by far one of the best flushes in her career that produced some of the best cattle we ever offered. The W83 story still hasn't died as she was the grand dam of Supreme bull at the NE State Fair this year. A female backed by these pedigrees designed and made like this should be a top producer year in and year out. Vet called her due prior to sale date to the AI Sire.