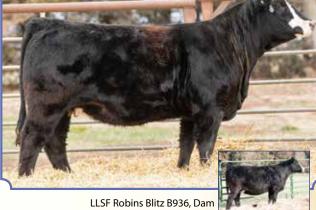

LLSF Robin Blitz B936, Dam

GCC New California 131J, Sire

Full Brother sells as Lot 26

**BREEDER: Ruth Simmentals** 

#### Ruth New Cali M418

**Black Polled Purebred SM Cow** ASA#4448339 • BD: 3/3/24 Tattoo: M418 • Adj. BW: 91 ET • Adj. WW: 542

GCC New California 131J

**LLSF Robins Blitz B936** 

**GEFF County O** JS Black Satin 9B SS/PRS High Voltage 244X **JBS Rockin Robin R194** 

This heifer goes back to our 936 donor who we lost this past year. Year after year, she put sale toppers on the sale and quite a few back in our herd. If you flip a few pages back, you will see three flush mate brothers that will be features in the bull division. Her pedigree is stacked with maternal greats with Boots on the top side and Rockin Robin on the bottom. This girl has all the tools to have a successful show career and make the good ones once in production. Broke to tie.