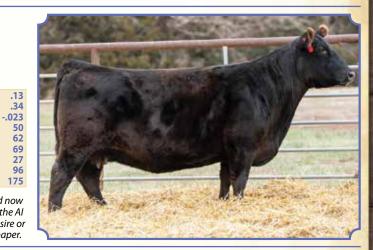

Ruth Ms Liberty F50, Dam • Sells as Lot 70

WHF/PRS/HPF Alley 247Y, Grandam

| CF   |     |      |      |
|------|-----|------|------|
| CE   | 11  | DOC  | 14.8 |
| BW   | .4  | CW   | 25.3 |
| WW   | 83  |      |      |
| YW 1 | 32  | YG   | 44   |
|      |     | Marb | .05  |
|      | .31 | BF   | 09   |
| MCE  | 8   |      |      |
| Milk | 20  | REA  | .90  |
| MWW  | 62  | API  | 136  |
| Stay | 18  | TI   |      |
| Stay | 10  | 11   | 81   |

Ruth Ms Liberty F50, Dam sells as Lot 70

| CE   | 12  | DOC  | 13.2 |
|------|-----|------|------|
| BW   | .0  | CW   | 12.8 |
| WW   | 72  | YG   | 44   |
| YW   | 111 | Marb | .32  |
| ADG  | .24 |      |      |
| MCE  | 8   | BF   | 054  |
| Milk | 21  | REA  | .98  |
| MWW  | 56  | API  | 146  |
| Stay | 17  | TI   | 82   |
|      |     |      |      |