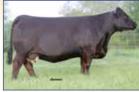

Homo Black Baldy Homo Polled Purebred SM Cow ASA#4466293 • BD: 10/3/23 • Tattoo: L86 Adj. BW: 83 • Adj. WW: 691

CCS/JS Keeping It 90 77L

WHF Summer 365C **B-C Lookin Sharp 7002E HILB Oracle C033R** 

60 ΤI

JS Keeping It 90 39H

PRS Look Of H25 W264

B-C Lookin Sharp 7002E, Dam

One of the most elite open females we have ever offered. A sale feature that is worth making the trip, regardless of the distance. She comes from an elite pedigree on both sides. A direct daughter of the Lookin Sharp donor who recently demanded \$56K at 7 years of age. She offers so much power, middle, and length of spine while being very versatile on her feet and legs. This girl has a very bright future ahead of her and we believe she can have the same impact on the breed as her mother has, one that's capable of making the great ones. She has a great disposition and is broke to tie.