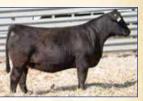

# HLTS Sequoia Miss M52

Hetero Black Baldy Homo Polled 3/4 SM 1/4 AN Cow • ASA#4379914 BD: 1/5/24 • Tattoo: M52 • Adj. BW: N/A • Adj. WW: N/A

W/C Lock Down 206Z

**HLTS Sequoia K52** 

**Remington Lock N Load 54U G C F Miss New Level R206** SS Fort Hayes H618 KS Miss Sequoia Y770

KS Miss Sequoia Y770, Grandam

ΥW 115 Marb .33 ADG .24 We purchased one half interest in this heifer's BF -.017 MCE dam, a Fort Hayes X Sequoia daughter. My REA .59 25 intentions are to flush this powerful red female to MWW API 125 63 our Werning purchase, we call "BF Simple Man" Stay 79 a red white face bull to further our interest in a red line of Simmentals. M52 is our bonus "Lock

Down" that we acquired in the cow. She is a big stout one! A little chrome came with the package, but I don't think she will be discounted for that. Help yourself!

**BREEDER: BADJ Cattle Company** BADJ Miss Epic