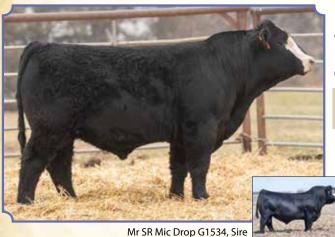

# Ruth Mic Drop M358

Black Baldy Polled Purebred SM Cow • ASA#4448338 BD: 2/3/24 • Tattoo: M358 • Adj. BW: 86 • Adj. WW: 695

SS Expectation G358

Mr SR Mic Drop G1534 Mr SR 71 Right Now E1538 Miss SR C1534 **WS Revival TX Chardonnav** 

> We absolutely love how this baldy female is made. With as much power she offers, she ties together extremely well and is elegant in her lines. She is out of the now deceased Mic Drop

Mr SR Mic Drop G1534, Sire

11 DOC 120

bull and a Revival daughter we got from Sloup's that has been exceptional for us. Her best days will be when she hits production, I can only imagine what this one will look like as a bred. This heifer is very docile and easy to work with, broke to tie.