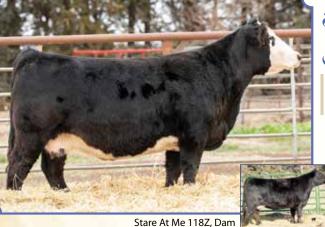

**BREEDER: TLT Cattle and Ruth Simmentals** 

BADf Miss Firesteel 443L

Black Baldy Polled 3/4 SM 1/4 AN Cow ASA#4306203 • BD: 3/5/23 • Tattoo: 443L Adj. BW: 69 ET · Adj. WW: N/A

**EGL Firesteel 103F** 

Stare At Me 118Z

**GAR Sure Fire TJ 22X** 

Welshs Dew It Right 067T **HS/BE Stare At Me** 

Al Sire: KBHR Keynote K229 on 4/2/24 • Due 1/10/25 Est. PM EPDs: 16 -2.7 79 117 .24 7 23 63 24 11.2 Carcass: 29.1 -.19 .76 -.03 .62 194 99 Pasture Sire: Ruth Affirmed K86 from 4/24 to 4/26/24

We went back and forth on whether we were going to offer this female on the sale. Ultimately, we decided that we needed a feature bred to offer this year. This is a bred that we intended to put into our embryo program and still believe she has enough to offer to do so for her new owner. Study her picture and video, she is so good in her lines and moves out extremely well. She has enough style to make show females but is powerful enough and bred to raise high end bulls. She thrives on paper with an API in the top 15% of the breed. Her disposition is second to none. The vet called her likely to calve to Keynote and she should be paired out prior to sale. Now for the exciting part, the planned mating to Keynote would result in a calf being in the top 1% of the breed for API and Stay. Top 2% for Marbling, top 5% for TI and top 4% for BW.

Stare At Me 118Z, Dam

KBHR Keystone K229, Al Sire

THSF Lover Boy B33, AI Sire

**BREEDER: BADJ Cattle Company** 