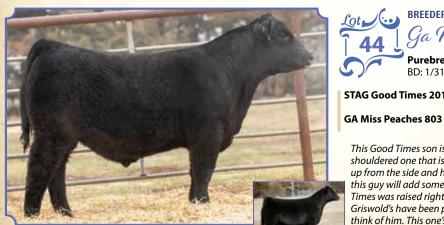

STAG Good Times 201 ET, Sire

**BREEDER: Groth Angus** 

Ga Mister Layne 423

Purebred Angus Bull • AAA#20954116 BD: 1/31/24 • Tattoo: 423 • Adj. BW: 86 • Adj. WW: 749

STAG Good Times 201 ET

SCC SCH 24 Karat 838 SCC SCH Phyllis 6104 Gaffney Game On 3122 **GA Miss Devine 002** 

This Good Times son is sure fun to look at. He's a big framed, tall shouldered one that is yery extended about his neck. He balances up from the side and has plenty of width to back it up. We think this guy will add some growth and look to his offspring. Good Times was raised right here in Nebraska by the Stagemeyer family. Griswold's have been promoting him so that tells you what they think of him. This one's dam is out of our great donor cow 803. We are awfully excited about this one and think you will too!

| CED  | 7   | Marb | .32  |
|------|-----|------|------|
| BW   | 2.0 | RE   | .72  |
| WW   | 64  | Fat  | .013 |
| YW   | 107 | \$M  | 51   |
| SC   | .94 | \$W  | 59   |
| CEM  | 8   | \$F  | 86   |
| Milk | 24  | \$G  | 38   |
| DOC  | 11  | \$B  | 124  |
| CW   | 34  | ŚC   | 212  |

S A V Scale House 0845, Sire

We think this scalehouse son has all the goods. He's stout pinned, big hipped, and has a enormous back laid into him. Scalehouse needs no introduction into the breed. He was the high selling bull for SAV back in 2021 for \$275,000. He's a proven female maker and think this so<mark>n will</mark> do the same. If you are wanting to make big muscled Angus influenced calves, this guy needs to be on your shortlist!