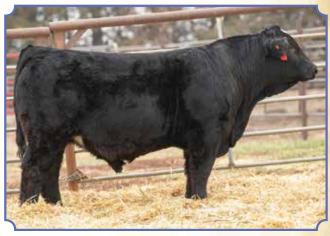

Homo Black Baldy Homo Polled Purebred SM Cow ASA#4466293 • BD: 10/3/23 • Tattoo: L86 Adj. BW: 83 • Adj. WW: 691

CCS/JS Keeping It 90 77L

WHF Summer 365C **B-C Lookin Sharp 7002E HILB Oracle C033R** 

60 ΤI

JS Keeping It 90 39H

PRS Look Of H25 W264

B-C Lookin Sharp 7002E, Dam

One of the most elite open females we have ever offered. A sale feature that is worth making the trip, regardless of the distance. She comes from an elite pedigree on both sides. A direct daughter of the Lookin Sharp donor who recently demanded \$56K at 7 years of age. She offers so much power, middle, and length of spine while being very versatile on her feet and legs. This girl has a very bright future ahead of her and we believe she can have the same impact on the breed as her mother has, one that's capable of making the great ones. She has a great disposition and is broke to tie.