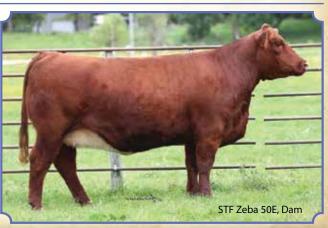

# Ruth Law And Order 50L

Red Polled Purebred SM Bull • ASA#Pending BD: 9/1/23 • Tattoo: 50L • Adj. BW: 75 • Adj. WW: N/A

KLER Law & Order H5

**KWA Law Maker 59C** K-LER Dolly's Princess W/C Executive Order 8543B

STF Zeba 50E

STF Miss ZW87

This past fall we had the opportunity to acquire the Zeba donor and add her to our donor battery. It was an easy decision for us after our high selling open last year was a daughter of Zeba making this guy a maternal sib. This was her natural calf at side at the time. If you are looking for a bull to add pounds put him on your short list. With his length of body and frame size, he'll be sure to do so. He ranks in the top 30% for WW, top 20% for YW, and top 15% for ADG.

|      |     |      | ESI  |
|------|-----|------|------|
| CE   | 10  | DOC  | 8.6  |
| BW   | 1.7 | CW   | 33.7 |
| WW   | 84  | YG   | 36   |
| YW   | 133 | Marb | .04  |
| ADG  | .31 | BF   |      |
| MCE  | 2   |      | 07   |
| Milk | 23  | REA  | .92  |
| MWW  | 65  | API  | 120  |
| Stay | 13  | TI   | 79   |
|      |     |      |      |