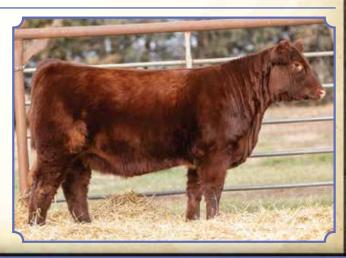

at  | .03 |
| HPG  | 16   |      |     |





**BREEDER: Groth Angus** 

HJG Miss Coral 415M ET

Red 50% Shorthorn Cow • REG#xAR4385901 BD: 1/14/24 • Tattoo: 415M • Adj. BW: 85 • Adj. WW: 750

FSF Perfection 812

**FSF Near Perfect FSF Sierra Crystal** 

JAJ Miss Go Red

Man Among Boys **RM Little Miss** 

This Perfection daughter is out of the first show heifer that we bought from Stoltz Exotics. She did nothing but win shows for our family during her show career. As a cow, she's never missed either. She always produces big footed, stout boned, and big muscled ones. This high performance heifer resembles that to a T. We think very highly of this heifer and think you will as well. If you wanted to show this one, or any of the heifers we have to offer, we would gladly help you in any way.





BREEDER: Groth Angus

16 Ga Miss Ernyny 409

**Purebred Angus Female** 

AAA#20954174 • BD: 1/2/24 • Tattoo: 409 Adj. BW: 92 • Adj. WW: 533

**C&C Intuition 7104** 

**GA Lady of Sundance 103** 

Angus Open Fernales



C&C Intuition 7104, Sire

When the Ruth family asked us to join this sale, there was no doubt that we were excited. We knew that this heifer was going to be one of the highlights of the group we had to offer. This heifer doesn't need a lot of words to describe her. As the show heifer of the group, she's maternal, athletic, and an absolute smoke show from the side. This C&C Intuition daughter is what we love to see in a heifer, and it makes the decision to sell her that much harder.



CW

**PVF Insight 0129** 

C&C Winnie 2048

Lazy JB Sundance 6428

**GA Miss Simone 807