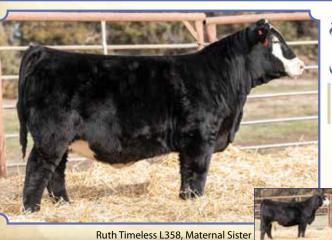

**BREEDER: Ruth Simmentals** Ruth Timeless £358

Black Baldy Polled Purebred SM Cow • ASA#4435975 BD: 1/24/23 • Tattoo: L358 • Adj. BW: 84 • Adj. WW: 551

**Rubys Turnpike 771E ES Z33** SS Expectation G358 **WS Revival** 

AI Sire: LCDR Affirmed 212H on 5/15/24 • Due 2/22/25 Est. PM EPDs: 13 1.0 85 125 .26 5 27 69 15 10.7 Carcass: 35.7 -.29 .42 -.07 .67 149 90 Pasture Sire: Ruth Affirmed K86 from 5/16 to 8/22/24

**TX Chardonnay** 

ww YG -.45 ΥW 109 Marb .23 MCE REA .74 API 109 MWW

19.5

BW

We love this baldy Timeless female, and think she is a candidate to make the sought after show females. She's out of a female we got from Sloups that has done a good job for us. Study her picture and video, she excels on the profile and moves out really well. Vet called her likely to the AI date and due to calve late February. Half sister sells as Lot 8.