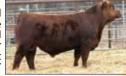

# Ruth Red Empire L753

**Red Polled/Scurred 3/4 SM 1/4 AN Bull** • ASA#4449484 BD: 9/18/23 • Tattoo: L753 • Adj. BW: 71 • Adj. WW: 669

Bar CK Red Empire 9153G

**Ruth Elektra E753** 

IR Imperial D948 WS Miss Northstar B180 B C Lookout 7024 Ebonys Black Rose

Red Empire has delivered for us again. If you are looking for a red calving ease bull, this guy definitely qualifies. He had an actual BW of 72. Ranks in the top 20% for CE, top 30% for BW and top 20% for MILK. If your curious of what he could make for females, check out his full sister being offered as one of the bred heifers a few pages back in the catalog. This bull does have scurs but I don't think it will have much effect on the quality of his offspring.

| CE <b>15</b>  | DOC 13.2 |
|---------------|----------|
| BW -1.3       | CW 14.4  |
| WW 69         | YG34     |
| YW <b>104</b> | Marb .37 |
| ADG .22       |          |
| MCE 8         | BF042    |
| Milk 28       | REA .81  |
| MWW 62        | API 142  |
| Stay 18       | TI 79    |
|               |          |