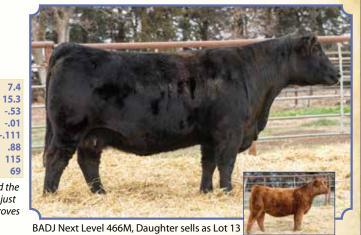

**57** API

13 TI

-.44

.93

116

**BREEDER: BADJ Cattle Company** 

BADf Miss Next Level 466M

**Red Polled Purebred SM Cow** ASA#4393864 • BD: 3/11/24 • Tattoo: 466M Adj. BW: 89 • Adj. WW: N/A

**Next Level BADJ Ms Aubry**  KRJ Dakota Outlaw G974 **KRDL Caedence C37** SS Phantom F7L **BADJ Aubry 117A** 

Milk

Stay

MWW

22

61

API

110

72

Next Level, Sire

BADJ Ms Aubry, Dam sells as Lot 64

A RED you don't want to pass on! 466L is another notable product of our donor cow Aubry. She is already show broke and ready to haul. This fluffy girl is unique in her design. Look at how smooth her neck ties into her shoulder, her depth of belly, boldness in body and dimension, and you have to see her on the move. She will make a front pastur<mark>e cow</mark> whether or not she has a show career.