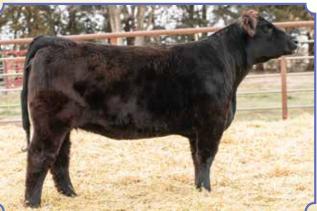

well made, blaze faced, and has endless potential!

| CE    | 11  | DOC  | 8.3  |
|-------|-----|------|------|
| BW    | 1.3 | CW   | 13.4 |
| WW    | 66  | YG   | 39   |
| YW    | 91  | . –  |      |
|       |     | Marb | .0   |
| ADG . | .16 | DE   |      |
| MCE   | -5  | BF   | 08   |
| Milk  | 21  | REA  | .64  |
|       | 21  |      |      |
| MWW   | 54  | API  | 118  |
| Stay  | 16  | TI   | 67   |
|       |     |      |      |



**BREEDER: Ruth Simmentals** Here / Cim L64

**Commercial Female** BD: 3/5/23 • Tattoo: L64

Here I Am x Defiant

Al Sire: SAT Wolverine 916 on 4/24/24 • Due 2/1/25

Here is a club-calf bred female that was our grandsons market heifer project last year. A very docile heifer that is easy to be around. Vet called her due around sale time to the Al date





This bred heifer reminds us of the song from the movie Madagascar sung by a serenading hippo, "I like them big, I like them chunky. I like them big, I like them plumpy." To us 449L is known as Franny. She made the rounds this last show season in Nebraska and went to Simmental Regionals in Hutchinson, KS. She won a few and came close to many. She is exactly what you see in her picture and video. She carries a 5 1/2 frame score, so she is a bit more moderate in her structure, but dang does she pack a punch with her volume and dimension. This big girl speaks for herself and we believe she is your next half blood donor prospect or your next hungry hippo!

| CE 10         | DOC 9.7    |
|---------------|------------|
| BW <b>1.8</b> | CW 42.3    |
| WW <b>76</b>  | YG31       |
| YW 117