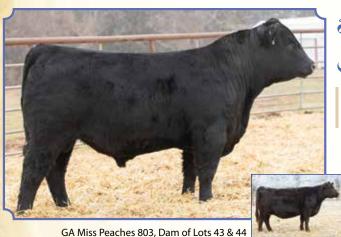

**BREEDER: BADJ Cattle Company** BADf Miss Insight 449L

Black Polled 1/2 SM 1/2 AN Cow ASA#4306201 • BD: 2/23/23 • Tattoo: 449L Adj. BW: 58 ET · Adj. WW: N/A

**PVF Insight 0129** 

**PVF Missie 790 BADJ Aubry 117A Mr HOC Broker** 

S A V Brilliance 8077

BADJ Aubry 117A, Dam to Lot 63 & 64

**BREEDER: BADJ Cattle Company** 

# BADf Ms Aubry 0574

Hetero Black Polled Purebred SM Cow • ASA#3991463 BD: 2/16/20 • Tattoo: 057H • Adj. BW: 80 • Adj. WW: N/A

SS Phantom F7L W/C Fully Loaded 90D STF 7LA **BADJ Aubry 117A Mr HOC Broker** J&C/SS Bernadette

Al Sire: LCDR Anthem 33K on 5/11/24 • Due 2/16/25 Est. PM EPDs: 14 -.1 83 124 .26 7 21 63 16 11.1 Carcass: 31.3 -.44 .39 -.08 .99 153 90 Pasture Sire: BADJ Mr Innovator 436L from 5/17 to 9/1/24

57H is a spitting image of her mother, our donor cow 117A Aubry. As you see here Aubry and the Sloup Simmental's bull Phantom created a stout, big topped, big footed, clean fronted, and just a dang good cow. She is the dam to 466M (red prospect show heifer on the sale) and that proves just what you're going to get out of this cow. She is your next herd builder!