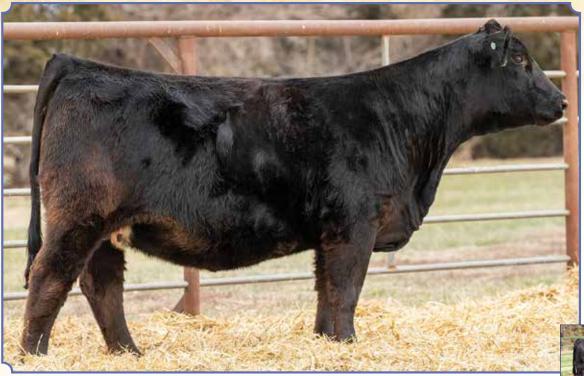

Homo Black Baldy Homo Polled Purebred SM Cow ASA#4466293 • BD: 10/3/23 • Tattoo: L86 Adj. BW: 83 • Adj. WW: 691

CCS/JS Keeping It 90 77L

WHF Summer 365C **B-C Lookin Sharp 7002E HILB Oracle C033R** 

60 ΤI

JS Keeping It 90 39H

PRS Look Of H25 W264

B-C Lookin Sharp 7002E, Dam

One of the most elite open females we have ever offered. A sale feature that is worth making the trip, regardless of the distance. She comes from an elite pedigree on both sides. A direct daughter of the Lookin Sharp donor who recently demanded \$56K at 7 years of age. She offers so much power, middle, and length of spine while being very versatile on her feet and legs. This girl has a very bright future ahead of her and we believe she can have the same impact on the breed as her mother has, one that's capable of making the great ones. She has a great disposition and is broke to tie.