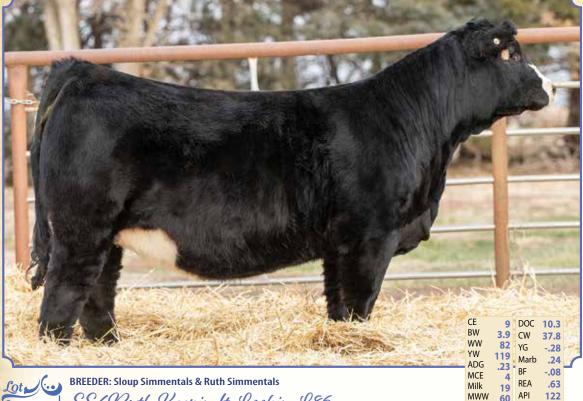

JS Keeping It 90 39H

PRS Look Of H25 W264

B-C Lookin Sharp 7002E, Dam

One of the most elite open females we have ever offered. A sale feature that is worth making the trip, regardless of the distance. She comes from an elite pedigree on both sides. A direct daughter of the Lookin Sharp donor who recently demanded \$56K at 7 years of age. She offers so much power, middle, and length of spine while being very versatile on her feet and legs. This girl has a very bright future ahead of her and we believe she can have the same impact on the breed as her mother has, one that's capable of making the great ones. She has a great disposition and is broke to tie.

**BREEDER: Sloup Simmentals & Ruth Simmentals** Ruth Love Note L39

Hetero Black Polled Purebred SM Cow • ASA#4466292 BD: 9/12/23 • Tattoo: L39 • Adj. BW: 80 • Adj. WW: 671

**Rocking P Private Stock H010** 

**HILB Miss Versace E57C** 

**WLE Copacetic E02 RP/MP Built To Love A021** W/C Executive Order 8543B **AJE Ms Chanel Y32** 

126

80

17

56

10

API