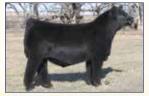

# BF Miss Tecumseh M37

Black Polled Purebred SM Cow • ASA#4423201 BD: 2/14/24 • Tattoo: M37 • Adj. BW: ET • Adj. WW: N/A

HLTS/RSSF Queen Supreme G106, Dam

STCC Tecumseh 058J, Sire

| CE   | 10  | DOC  | 5.6  |
|------|-----|------|------|
| BW   | 2.3 | CW   | 22.5 |
| WW   | 77  | YG   | 44   |
| YW   | 112 | Marb | .05  |
| ADG  | .22 | BF   | 079  |
| MCE  | 4   |      |      |
| Milk | 19  | REA  | .93  |
| MWW  | 57  | API  | 116  |
| Stay | 13  | TI   | 75   |

**10** DOC

.22

ww

MWW

2.3 CW 22.5 **77** YG

112 Marb .05

BF -.079

19 REA

**57** API

13 TI

-.44

.93

116

**BREEDER: BADJ Cattle Company** 

BADf Miss Next Level 466M

**Red Polled Purebred SM Cow** ASA#4393864 • BD: 3/11/24 • Tattoo: 466M Adj. BW: 89 • Adj. WW: N/A