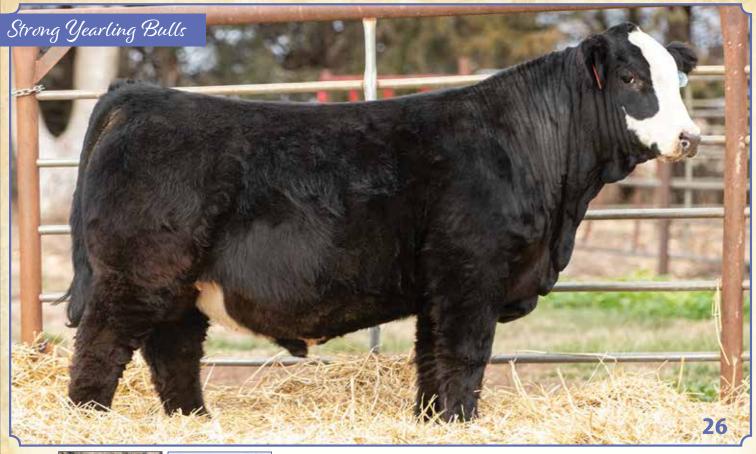

LLSF Robin Blitz B936, Dam

GCC New California 131J, Sire

Full Brother sells as Lot 26

**BREEDER: Ruth Simmentals** 

#### Ruth New Cali M418

**Black Polled Purebred SM Cow** ASA#4448339 • BD: 3/3/24 Tattoo: M418 • Adj. BW: 91 ET • Adj. WW: 542

GCC New California 131J

**LLSF Robins Blitz B936** 

**GEFF County O** JS Black Satin 9B SS/PRS High Voltage 244X **JBS Rockin Robin R194** 

| CE 8    | DOC 6.4  |
|---------|----------|
| BW 2.8  | CW 19.7  |
| WW 75   | YG45     |
| YW 106  | Marb .06 |
| ADG .20 | BF091    |
| MCE 4   | 1071     |
| Milk 17 | REA .84  |
| MWW 54  | API 102  |
| Stay 8  | TI 72    |

This heifer goes back to our 936 donor who we lost this past year. Year after year, she put sale toppers on the sale and quite a few back in our herd. If you flip a few pages back, you will see three flush mate brothers that will be features in the bull division. Her pedigree is stacked with maternal greats with Boots on the top side and Rockin Robin on the bottom. This girl has all the tools to have a successful show career and make the good ones once in production. Broke to tie.

BREEDER: BF Black Simmentals