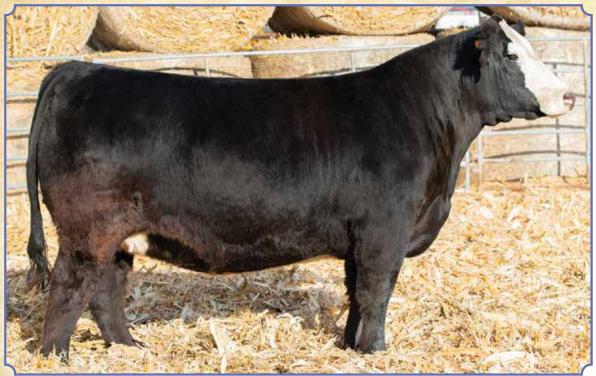

Black Baldy Polled 3/4 SM 1/4 AN Cow • ASA#4435972 BD: 10/1/22 • Tattoo: K936 • Adj. BW: 78 • Adj. WW: 587

**LCDR Affirmed 212H** 

**LLSF Robins Blitz B936** 

**EGL Firesteel 103F** WS Miss Sugar C4 SS/PRS High Voltage 244X JBS Rockin Robin R194

Al Sire: TJ Frosty 318E on 4/24/24 • Due 2/1/25 Est. PM EPDs: 13 .0 87 127 .25 5 23 67 14 15. Carcass: 42.5 -.18 .36 -.04 .66 138 87 Pasture Sire: Felt Loaded Up G06 from 5/6 to 8/22/24

This is the natural calf out of our 936 donor that we no longer have with us. The Affirmed bull is known to add length and frame to his offspring and this girl is a prime example. Look through the pedigree on this one, she is backed by maternal greats top and bottom. Flip through this years catalog and you will find her mom is capable of raising high end bulls and heifers. With how this girl is bred she allows for endless mating opportunities to the common bulls utilized today. A lot of homework done on this one, she's the money making kind. Should calve around sale day to the proven Frosty bull. Maternal brothers sell as Lots 26, 26A and 26B.