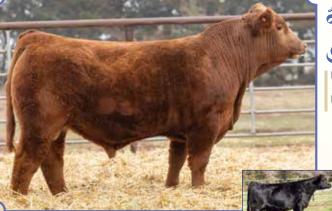

Black Polled Purebred SM Cow • ASA#4393863 BD: 1/8/24 • Tattoo: 461M • Adj. BW: 84 ET • Adj. WW: N/A

**OMF Epic E27** Stare At Me 118Z WS All-Around Z35 **OMF Time Less B100** Welshs Dew It Right 067T **HS/BE Stare At Me** 

Stare At Me 118Z,

Not only does this open heifer bring a lot of quality phenotype to the table, but you have to look at her genetic make and numbers. She offers sound foot, roundness of rib, square hip, and ties together nicely from head to toe! She is broke to haul to shows or stay at home and look pretty with your herd.