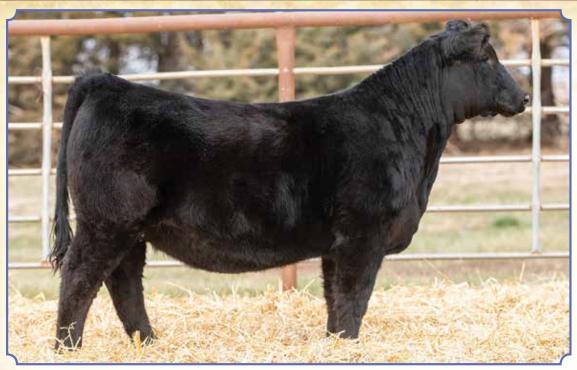

**BREEDER: Ruth Simmentals** Ruth Chief M21

Black Baldy Polled 3/4 SM 1/4 AN Bull ASA#4449503 • BD: 2/1/24 • Tattoo: M21 Adj. BW: 92 • Adj. WW: 650

TJ Chief 460G

**Ruth Oracle K21** 

TJ Frosty 318E TJ 52A **HILB Oracle C033R** Halls Be Steel My Heart

Ruth Oracle K21, Dam

Our customers have really gotten along well with the Chief sired cattle. They seem to be extremely functional, do great on feed, and are highly sought after at sale time. You will see a lot of this guys dam in the upcoming years, she goes back to the Steel My Heart donor that is a sib to Broker. This guy is so easy going he wouldn't quite pick his head up on picture day, make sure to look him up in the pens, he is beautiful on the profile.

| CE 10   | DOC 10.6  |
|---------|-----------|
| BW 1.8  | CW 21.2   |
| WW 77   | YG22      |
| YW 112  |           |
|         | Marb 0.13 |
| 0.22    | BF050     |
| MCE 3   |           |
| Milk 29 | REA 0.44  |
| MWW 68  | API 106   |
| Stay 12 | TI 73     |
| 12      | , ,       |