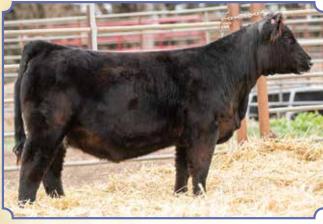

Homo Black Baldy Homo Polled Purebred SM Cow ASA#4466293 • BD: 10/3/23 • Tattoo: L86 Adj. BW: 83 • Adj. WW: 691

CCS/JS Keeping It 90 77L

WHF Summer 365C **B-C Lookin Sharp 7002E HILB Oracle C033R** 

60 ΤI

JS Keeping It 90 39H

PRS Look Of H25 W264

B-C Lookin Sharp 7002E, Dam

One of the most elite open females we have ever offered. A sale feature that is worth making the trip, regardless of the distance. She comes from an elite pedigree on both sides. A direct daughter of the Lookin Sharp donor who recently demanded \$56K at 7 years of age. She offers so much power, middle, and length of spine while being very versatile on her feet and legs. This girl has a very bright future ahead of her and we believe she can have the same impact on the breed as her mother has, one that's capable of making the great ones. She has a great disposition and is broke to tie.