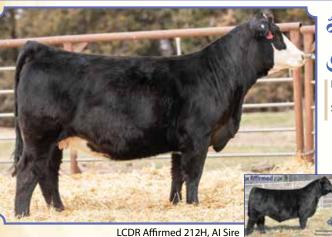

Ruth Ms Wide Range H754, Dam

We absolutely love the way this guy is made. One of our favorites in our offe<mark>r</mark>ing. So correct in his lines, with a powerful hip and ties into a beautiful front third. On the move, this guy thrives, and is one of the best structurally in our offering. His dam (Minnie) is one of our up and coming donors who has been doing an incredible job for us raising high end bulls. We elected to go with the Affirmed bull for this flush to add length and frame while still offering enough look and power. It looks like it hit and Minnie delivered again! This guy on paper is a standout with eight traits being in the top twenty-fifth percentile. A outcross to several bloodlines in the breed and a phenotype like his, he gives you several different breeding options. Make sure you find this one sale day!

**BREEDER: Ruth Simmentals** 

Ruth Offirmed L113

Black Polled Purebred SM Bull ASA#4449483 BD: 9/19/23 • Tattoo: L113 • Adj. BW: 77 ET • Adj. WW: 697 **LCDR Affirmed 212H** 

**Ruth Ms Wide Range H754** 

**EGL Firesteel 103F** WS Miss Sugar C4 CCR Wide Range 9005A Ruth Elli E754