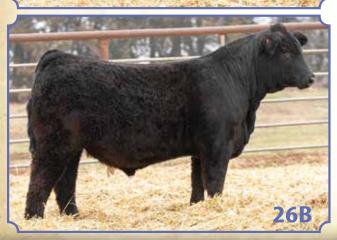

Al Sire: TJ Frosty 318E on 4/24/24 • Due 2/1/25 Est. PM EPDs: 13 .0 87 127 .25 5 23 67 14 15. Carcass: 42.5 -.18 .36 -.04 .66 138 87 Pasture Sire: Felt Loaded Up G06 from 5/6 to 8/22/24

This is the natural calf out of our 936 donor that we no longer have with us. The Affirmed bull is known to add length and frame to his offspring and this girl is a prime example. Look through the pedigree on this one, she is backed by maternal greats top and bottom. Flip through this years catalog and you will find her mom is capable of raising high end bulls and heifers. With how this girl is bred she allows for endless mating opportunities to the common bulls utilized today. A lot of homework done on this one, she's the money making kind. Should calve around sale day to the proven Frosty bull. Maternal brothers sell as Lots 26, 26A and 26B.