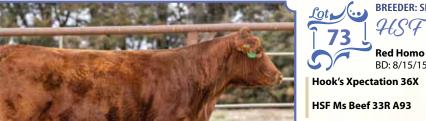

**57** API

13 TI

-.44

.93

116

**BREEDER: BADJ Cattle Company** 

BADf Miss Next Level 466M

**Red Polled Purebred SM Cow** ASA#4393864 • BD: 3/11/24 • Tattoo: 466M Adj. BW: 89 • Adj. WW: N/A

**Next Level BADJ Ms Aubry**  KRJ Dakota Outlaw G974 **KRDL Caedence C37** SS Phantom F7L **BADJ Aubry 117A** 

Milk

Stay

MWW

22

61

API

110

72

Next Level, Sire

BADJ Ms Aubry, Dam sells as Lot 64

A RED you don't want to pass on! 466L is another notable product of our donor cow Aubry. She is already show broke and ready to haul. This fluffy girl is unique in her design. Look at how smooth her neck ties into her shoulder, her depth of belly, boldness in body and dimension, and you have to see her on the move. She will make a front pastur<mark>e cow</mark> whether or not she has a show career.