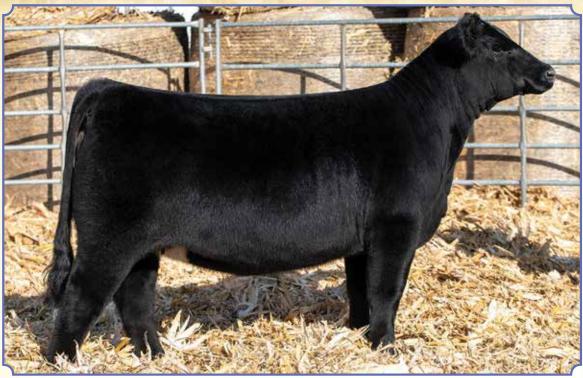

Stock H010,

Here is a high-end female out of the Fort Worth and NAILE champ Private Stock and the past \$40k dollar Denver sale feature, Versace. If you study this ones picture and video, she is hard to poke a hole in. We really appreciate her on the profile with her powerful hip, length of body, and how she ties into her front third. One that will be fun on the halter, and will excel once in production. Broke to tie.

**BREEDER: Sloup Simmentals & Ruth Simmentals** Ruth Love Note L39

Hetero Black Polled Purebred SM Cow • ASA#4466292 BD: 9/12/23 • Tattoo: L39 • Adj. BW: 80 • Adj. WW: 671

**Rocking P Private Stock H010** 

**HILB Miss Versace E57C** 

**WLE Copacetic E02 RP/MP Built To Love A021** W/C Executive Order 8543B **AJE Ms Chanel Y32** 

126

80

17

56

10

API

ΤI

MWW

Stay





PVF Blacklist 7077, Sire

This Blacklist half-blood daughter is massive through her middle and moves well on her feet and legs. She is out of RS&T and Shoal Creek's Shezadandi donor that is doing a phenomenal job selling heifers or bulls. This Blacklist daughter has the power, bone, and sleek front end for the show ring and the pasture.

**BREEDER: Naber Farms** RS&T Freckles Lady L206

Black Polled 1/2 SM 1/2 AN Cow ASA#4335301 • BD: 11/14/23 • Tattoo: L206 Adj. BW: 86 ET • Adj. WW: N/A

**PVF Blacklist 7077** 

CW

77 YG

WW

HPF/LazyH Sheza Dandi

**PVF Insight 0129 PVF Backbird 3070 Remington Lock N Load 54U** Lazy H Sheza Dandi T46

| CE   | 12  | DOC  | 11.5 |
|------|-----|------|------|
| BW   | 1.1 | CW   | 42.4 |
| WW   | 80  | YG   | 32   |
| YW   | 114 | Marb | .09  |
| ADG