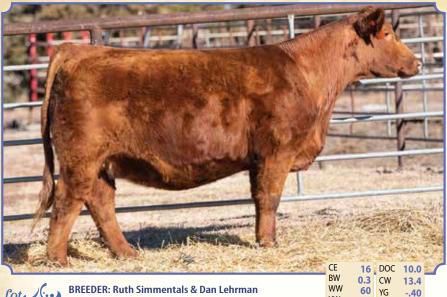

# Ruth Dimensional M408

Hetero Black Polled Purebred SM Bull • ASA#4449474 BD: 2/16/24 • Tattoo: M408 • Adj. BW: 89 ET • Adj. WW: 678

Wheatland Dimensional 1147J

**Ruth Ms Juliet J151** 

**CKCC LD Dimension 8965** JPCC Miss Foxy 115F SSC Shell Shocked 44B STF Onyx 451W

One of our previous sale highlights was this guy's mother. She demanded \$13k as a bred heifer a few years back. One of the first flushes we did to her was to the hot bull Dimensional. We got everything we hoped out of this mating, a bull with a wide base, powerful hip, thick top, and massive middle. I can only imagine the set of feeder calves and replacements he will produce. A lot of genetics top and bottom on this guy and he is one of the younger bulls in the offering who will only get better with time. I'd have him on my shortlist.

Ruth Ms Juliet J151, Dam • Sells as Lot 66