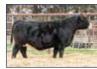

ΤI

MWW

Stay

PVF Blacklist 7077, Sire

This Blacklist half-blood daughter is massive through her middle and moves well on her feet and legs. She is out of RS&T and Shoal Creek's Shezadandi donor that is doing a phenomenal job selling heifers or bulls. This Blacklist daughter has the power, bone, and sleek front end for the show ring and the pasture.

**BREEDER: Naber Farms** RS&T Freckles Lady L206

Black Polled 1/2 SM 1/2 AN Cow ASA#4335301 • BD: 11/14/23 • Tattoo: L206 Adj. BW: 86 ET • Adj. WW: N/A

**PVF Blacklist 7077** 

CW

77 YG

WW

HPF/LazyH Sheza Dandi