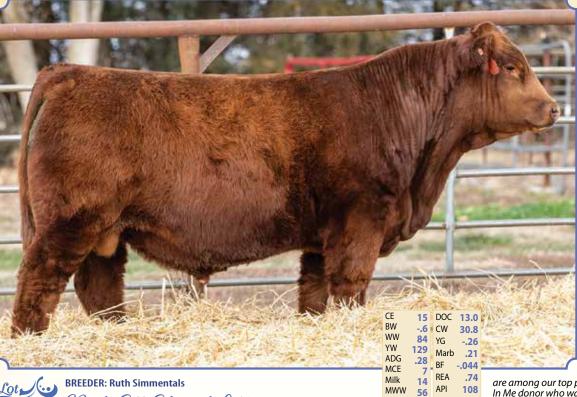

ΤI

MWW

Stay

PVF Blacklist 7077, Sire

This Blacklist half-blood daughter is massive through her middle and moves well on her feet and legs. She is out of RS&T and Shoal Creek's Shezadandi donor that is doing a phenomenal job selling heifers or bulls. This Blacklist daughter has the power, bone, and sleek front end for the show ring and the pasture.

**BREEDER: Naber Farms** RS&T Freckles Lady L206

Black Polled 1/2 SM 1/2 AN Cow ASA#4335301 • BD: 11/14/23 • Tattoo: L206 Adj. BW: 86 ET • Adj. WW: N/A

**PVF Blacklist 7077** 

CW

77 YG

WW

HPF/LazyH Sheza Dandi

**PVF Insight 0129 PVF Backbird 3070 Remington Lock N Load 54U** Lazy H Sheza Dandi T46

| CE   | 12  | DOC  | 11.5 |
|------|-----|------|------|
| BW   | 1.1 | CW   | 42.4 |
| WW   | 80  | YG   | 32   |
| YW   | 114 | Marb | .09  |
| ADG  | .21 |      |      |
| MCE  | 3   | BF   | 046  |
| Milk | 18  | REA  | 1.07 |
| MWW  | 58  | API  | 105  |
| Stay | 10  | TI   | 74   |
|      | 10  |      | 74   |

**BREEDER: BF Black Simmentals** 