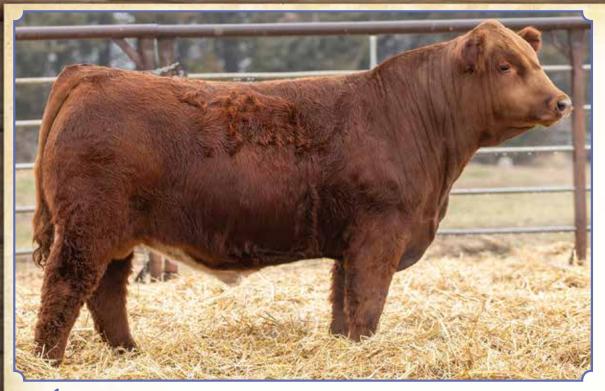

**BREEDER: Sloup Simmentals & Ruth Simmentals** Ruth Love Note L39

Hetero Black Polled Purebred SM Cow • ASA#4466292 BD: 9/12/23 • Tattoo: L39 • Adj. BW: 80 • Adj. WW: 671

**Rocking P Private Stock H010** 

ΤI

MWW

Stay

PVF Blacklist 7077, Sire

This Blacklist half-blood daughter is massive through her middle and moves well on her feet and legs. She is out of RS&T and Shoal Creek's Shezadandi donor that is doing a phenomenal job selling heifers or bulls. This Blacklist daughter has the power, bone, and sleek front end for the show ring and the pasture.

**BREEDER: Naber Farms** RS&T Freckles Lady L206

Black Polled 1/2 SM 1/2 AN Cow ASA#4335301 • BD: 11/14/23 • Tattoo: L206 Adj. BW: 86 ET • Adj. WW: N/A

**PVF Blacklist 7077** 

CW

77 YG

WW

HPF/LazyH Sheza Dandi