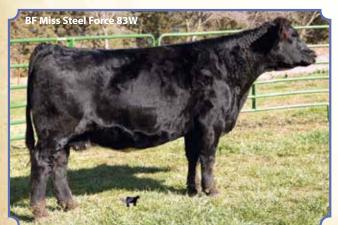

Mr CCF 20-20

BF Miss Steel Force 83W

Mr CCF Vision HTP SVF Dew The Stroke SVF Steel Force S701 Revnoldson Irish Doll 311

Here is the lone two year old in the offering. His full brother was one of our top sellers last year, the only difference is that this guy is a blaze face! His footnote will read similar to his brothers in that he gives you several options on how to be utilized with how he is built and bred. He's a direct son of our matriarch W83. This matring has been proven to be one to utilize if you are making replacements. With his length of spine and size, he is sure to add pounds to his offspring. A bull that is ready to cover a lot of cows right out the gate. Trich tested.

BF Miss Steel Force 83W, Grandam

BREEDER: Ruth T

**BREEDER: Ruth Simmentals** 

Ruth Red Empire L074

Red Homo Polled Purebred SM Bull • ASA#4449488 BD: 10/8/23 • Tattoo: L074 • Adj. BW: 68 • Adj. WW: 686

Bar CK Red Empire 9153G

**BF Miss Steel** Force 83W. Grandam

**BREEDER: Ruth Simmentals** 

Ruth Wide Range L404

**Black Homo Polled Purebred SM Cow** ASA#4435976 • BD: 1/9/23 • Tattoo: L404 Adj. BW: 73 • Adj. WW: 592

**CCR Wide Range 9005A** 