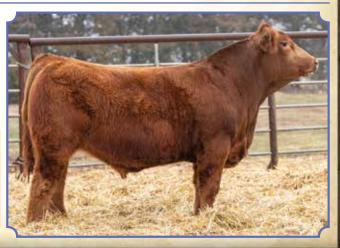

Homo Black Baldy Homo Polled Purebred SM Cow ASA#4466293 • BD: 10/3/23 • Tattoo: L86 Adj. BW: 83 • Adj. WW: 691

CCS/JS Keeping It 90 77L

WHF Summer 365C **B-C Lookin Sharp 7002E HILB Oracle C033R** 

60 ΤI

JS Keeping It 90 39H

PRS Look Of H25 W264

B-C Lookin Sharp 7002E, Dam

One of the most elite open females we have ever offered. A sale feature that is worth making the trip, regardless of the distance. She comes from an elite pedigree on both sides. A direct daughter of the Lookin Sharp donor who recently demanded \$56K at 7 years of age. She offers so much power, middle, and length of spine while being very versatile on her feet and legs. This girl has a very bright future ahead of her and we believe she can have the same impact on the breed as her mother has, one that's capable of making the great ones. She has a great disposition and is broke to tie.