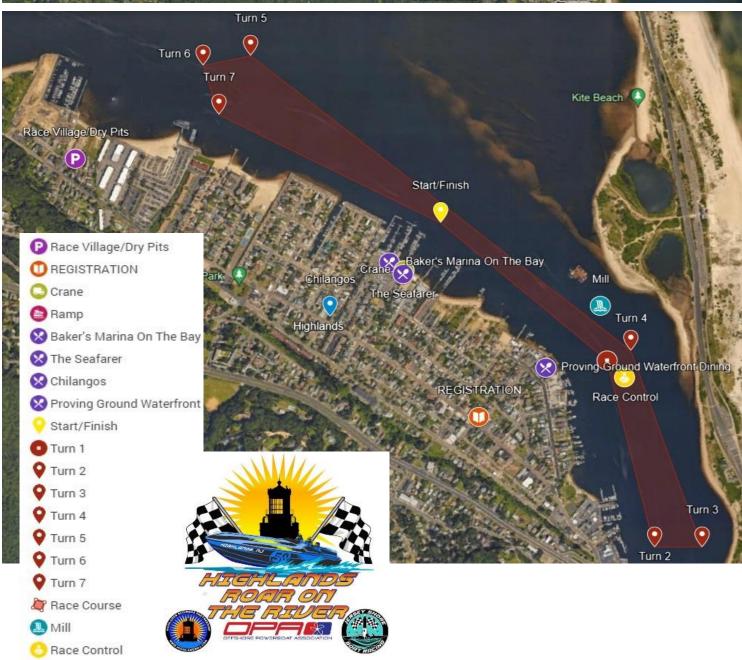

# **CLASS LAPS & MILEAGE**

COURSE: 3.25 miles TOTAL

1st lap will be approximately 4.5 miles

| EXTREME 1100  | 17 laps | 56.75 miles |
|---------------|---------|-------------|
| SUPER CAT     | 16 laps | 53.5 miles  |
| FACTORY STOCK | 15 laps | 50.25 miles |
| SUPER STOCK   | 15 laps | 50.25 miles |
| VEE EXTREME   | 15 laps | 50.25 miles |
| MOD VEE       | 14 laps | 47 miles    |
| STOCK VEE     | 14 laps | 47 miles    |
| CLASS 1       | 14 laps | 47 miles    |
| CLASS 2       | 13 laps | 43.75 miles |
| CLASS 3       | 13 laps | 43.75 miles |
| CLASS 4       | 13 laps | 43.75 miles |
| CLASS 5       | 12 laps | 40.5 miles  |
| CLASS 6       | 11 laps | 37.25 miles |
| CLASS 7       | 8 laps  | 27.25 miles |

# RACE COURSE COORDINATES

| Start/Finish | 40°24'24"N 73°59'14"W                |   |
|--------------|--------------------------------------|---|
| Turn 1       | 40°24 <mark>'41"N 73°59'</mark> 38"W |   |
| Turn 2       | 40°24'40"N 73°59'44"W                | 7 |
| Turn 3       | 40°24'35"N 73°59'42"W                |   |
| Turn 4       | 40°24'10"N 73°58'53"W                |   |
| Turn 5       | 40°23'51"N 73°58'47"W                |   |
| Turn 6       | 40°23'51"N 73°58'41"W                |   |
| Turn 7       | 40°24'11"N 73°58'50"W                |   |
| •            |                                      |   |