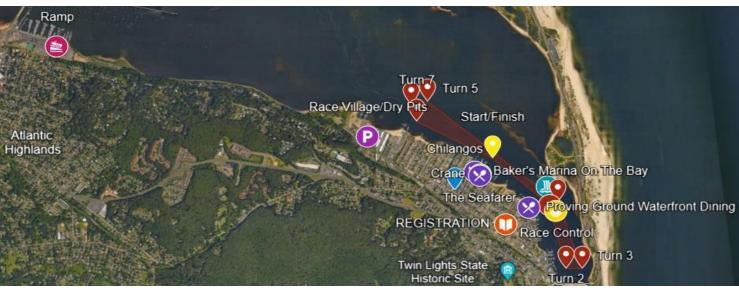

# **CLASS LAPS & MILEAGE**

COURSE: 3.25 miles TOTAL

1st lap will be approximately 4.5 miles

| EXTREME 1100  | 17 laps | 56.75 miles |
|---------------|---------|-------------|
| SUPER CAT     | 16 laps | 53.5 miles  |
| FACTORY STOCK | 15 laps | 50.25 miles |
| SUPER STOCK   | 15 laps | 50.25 miles |
| VEE EXTREME   | 15 laps | 50.25 miles |
| MOD VEE       | 14 laps | 47 miles    |
| STOCK VEE     | 14 laps | 47 miles    |
| CLASS 1       | 14 laps | 47 miles    |
| CLASS 2       | 13 laps | 43.75 miles |
| CLASS 3       | 13 laps | 43.75 miles |
| CLASS 4       | 13 laps | 43.75 miles |
| CLASS 5       | 12 laps | 40.5 miles  |
| CLASS 6       | 11 laps | 37.25 miles |
| CLASS 7       | 8 laps  | 27.25 miles |

# RACE COURSE COORDINATES

| Start/Finish | 40°24'24"N 73°59'14"W                |   |
|--------------|--------------------------------------|---|
| Turn 1       | 40°24 <mark>'41"N 73°59'</mark> 38"W |   |
| Turn 2       | 40°24'40"N 73°59'44"W                | 7 |
| Turn 3       | 40°24'35"N 73°59'42"W                |   |
| Turn 4       | 40°24'10"N 73°58'53"W                |   |
| Turn 5       | 40°23'51"N 73°58'47"W                |   |
| Turn 6       | 40°23'51"N 73°58'41"W                |   |
| Turn 7       | 40°24'11"N 73°58'50"W                |   |
| •            |                                      |   |