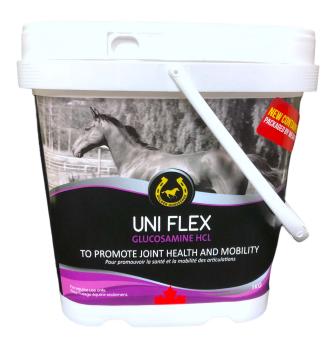

## **Uni Flex**

Uni Flex is a pure Glucosamine Supplement. Glucosamine is believed to keep joints and cartilage lubricated. It also stimulates glycosaminoglycans, (the substance necessary for the formation of joint tissue.) This is important because as a horse's body ages or is subjected to work and exercise, it may not produce a sufficient amount of glucosamine naturally. This can result in cartilage with a diminished ability to act as a shock absorber.

## **Available Size:**

**1 KG** 

**4 KG**