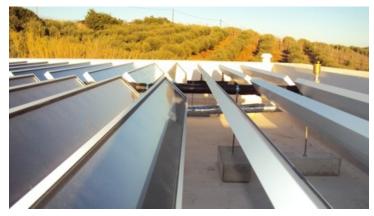

Master bed & bath extended module 5m x 6m

The solar panels are equipped with a 'blue' selective highly efficient al. surface (a=95% =5%) welded on copper pipes.

The solar panels have a very low (20 cm) 'hight profile' and are not visible from the street level.

The panels are mounted on collector pipes with c/c 250 mm and are thus not affected at all by any strong winds.

Panels can preferably be arranged in symmetric arrays. The hot water outlet pipe must higher than the inlet pipe.