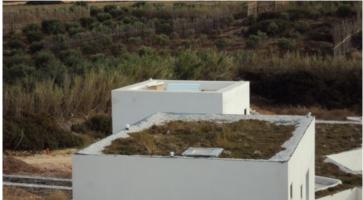

Master bed & bath extended module 5m x 6m

The solar panels are equipped with a 'blue' selective highly efficient al. surface (a=95% =5%) welded on copper pipes.

The solar panels have a very low (20 cm) 'hight profile' and are not visible from the street level.