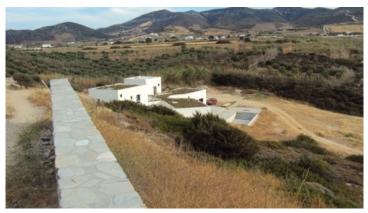

300 m2 building with Energy classification (A+)

## TKM/TP4-Enersol ECO X-house 11B Marapas Antiparos

A two-store Eco house with A/C heating & cooling system, 32 thermopanels TP3, 300 L solar tank, 12+15 kW heat-pumps, solar energy floor heating of bathrooms.