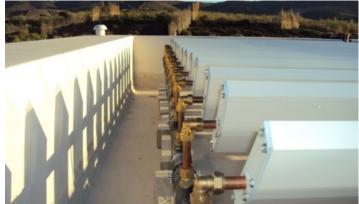

The distributor pipe can be fixed towards a wall on one side or be mounted directly on small concrete foundaments.