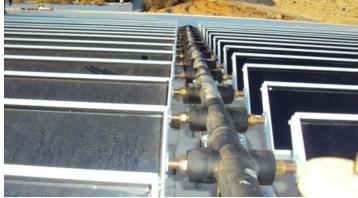

The panels are mounted on collector pipes with c/c 250 mm and are thus not affected at all by any strong winds.

Panels can preferably be arranged in symmetric arrays. The hot water outlet pipe must higher than the inlet pipe.

The distributor pipe can be fixed towards a wall on one side or be mounted directly on small concrete foundaments.