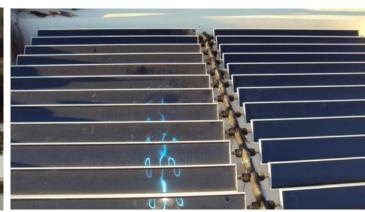

Master bed & bath extended module 5m x 6m

The solar panels are equipped with a 'blue' selective highly efficient al. surface (a=95% =5%) welded on copper pipes.

The solar panels have a very low (20 cm) 'hight profile' and are not visible from the street level.

The panels are mounted on collector pipes with c/c 250 mm and are thus not affected at all by any strong winds.

Panels can preferably be arranged in symmetric arrays. The hot water outlet pipe must higher than the inlet pipe.