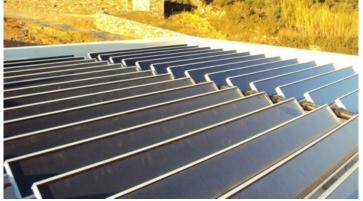

The panels are mounted on collector pipes with c/c 250 mm and are thus not affected at all by any strong winds.

Panels can preferably be arranged in symmetric arrays. The hot water outlet pipe must higher than the inlet pipe.

The distributor pipe can be fixed towards a wall on one side or be mounted directly on small concrete foundaments.