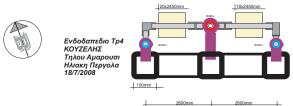

Panels can preferably be arranged in symmetric arrays. The hot water outlet pipe must higher than the inlet pipe.

View of the shadowed sitting space on the terrace

Roof Plan of shadowing thermodynamic pergola TP3