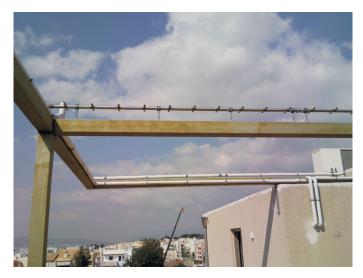

The Panels here are fixed towards special inclinable rails, with pipe fixtures holding the insulated distribution pipes..

The construction was initially arranged horizontally on the pergola bearing steel beams.