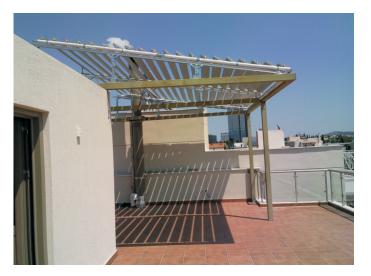

Panels can preferably be arranged in symmetric arrays. The hot water outlet pipe must higher than the inlet pipe.

View of the shadowed sitting space on the terrace

Roof Plan of shadowing thermodynamic pergola TP3