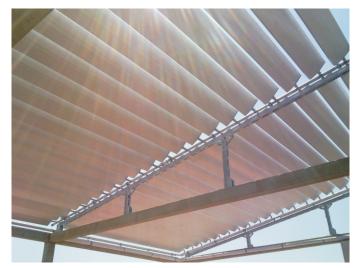

The Panels here are fixed towards special inclinable rails, with pipe fixtures holding the insulated distribution pipes..

The construction was initially arranged horizontally on the pergola bearing steel beams.