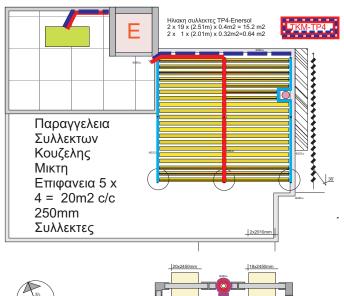

Panels can preferably be arranged in symmetric arrays. The hot water outlet pipe must higher than the inlet pipe.

View of the shadowed sitting space on the terrace

Roof Plan of shadowing thermodynamic pergola TP3