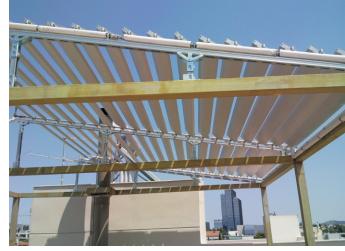

The Panels here are fixed towards special inclinable rails, with pipe fixtures holding the insulated distribution pipes..

The construction was initially arranged horizontally on the pergola bearing steel beams.