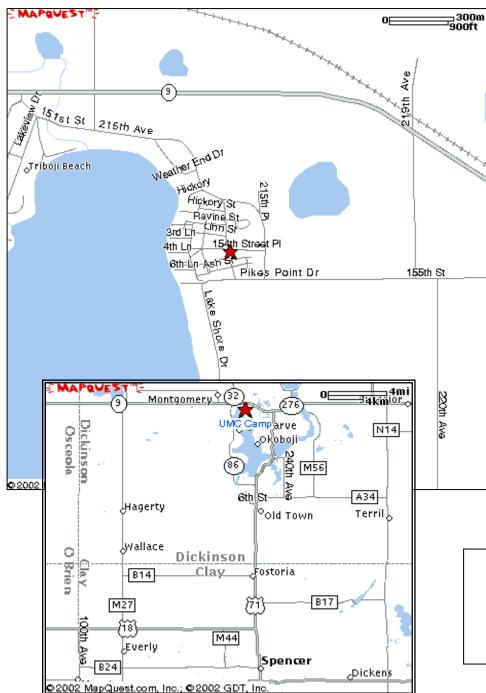

# Directions & Maps

### Okoboji United Methodist Camp

21413 154th Street Place Spirit Lake, IA 51360 Phone: 712-336-2936

At the Junction of Highway 9 and 71 (Wal Mart) in Spirit Lake, go West on 9 for ½ mile. Turn left (south) on 155th Street-Travel 2 miles then turn right on 215th – North Campus sign is on your left

At the Junction of Highway 9 and 86 (Vic's Corner) – go East on 9 for 2 miles. Turn right (south) on 155th Street-Travel 2 miles then turn right on 215th – North Campus sign is on your left

Sponsored by the men of Sioux City AA *In Memory of Paul Willoughby*