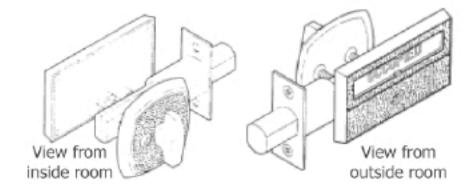

## K-250 Auxiliary Indicator Lock

Purpose: To provide message indicators for New Construction, Renovation and Remodeling of Motels, Hotels, Hospitals, Exam Rooms or Bathrooms

- ANY MESSAGE YOU WANT IN ANY LANGUAGE. VACANT/OCCUPIED IS STANDARD
- Available in all finishes and message styles. Mounting hardware included.
- Purchase complete as Model K-250
- Purchase messgae indicator for attachment to existing doors as Model K-250
- · Easy to Install Drill templates furnished
- All parts precision die cast zinc
- Delivery from stock

## Available options:

K-250 VL - Lever Activated Auxiliary Indicator Lock: ADA Compliant