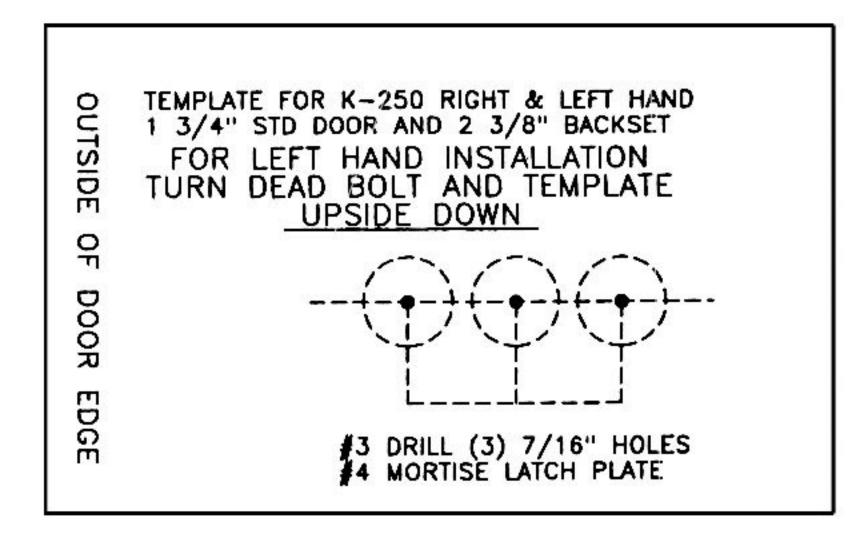

If you wish to flush-mount the face-plate see our handy cut-out guide on the P-100 or P-150 page at pridebarco.com

TEMPLATE FOR K-250 RIGHT & LEFT HAND
1 3/4" STD DOOR AND 2 3/4" BACKSET
FOR LEFT HAND INSTALLATION
TURN DEAD BOLT AND TEMPLATE
UPSIDE DOWN