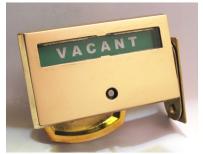

## K-300 Series Privacy Locks

Our new model K-300 is identical to the K-250 except for the smoother polished surfaces. Available with the standard turn-knob: (K-300-V Series) or the A.D.A. Compliant 2" Lever: (K-300-VL Series)

K-300-VL-CH

K-300-VL-CH

K-300-VL-BN

LADA

Available in any finish you can imagine, the elegant and sturdy K-300 Privacy Locks feature the same Emergency Release Key as the K-250 Series.

K-300-V-BS

K-300-V-BS

K-300-V-BS

K-300-V-Zi

The K-300 Series Indicator Locks feature Kwikset's durable adjustable latch which allows for your choice of 2 3/8" or 2 3/4" back-set.

K-300-V-Zi

K-300-V-Zi

**UNIVERSAL HANDING** 

Simply flip the deadbolt and template upside-down for left-hand doors.