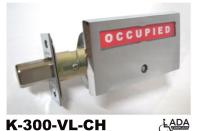

## K-300 Series Privacy Locks

Our new model K-300 is identical to the K-250 except for the smoother polished surfaces. Available with the standard turn-knob: (K-300-V Series) or the A.D.A. Compliant 2" Lever: (K-300-VL Series)

K-300-VL-CH

K-300-VL-CH

K-300-VL-BN

LADA

Available in any finish you can imagine, the elegant and sturdy K-300 Privacy Locks feature the same Emergency Release Key as the K-250 Series.

K-300-V-BS

K-300-V-BS