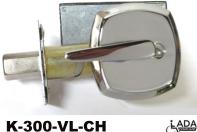

## K-300 Series Privacy Locks

Our new model K-300 is identical to the K-250 except for the smoother polished surfaces. Available with the standard turn-knob: (K-300-V Series) or the A.D.A. Compliant 2" Lever: (K-300-VL Series)

K-300-VL-CH

K-300-VL-CH

K-300-VL-BN

LADA

Available in any finish you can imagine, the elegant and sturdy K-300 Privacy Locks feature the same Emergency Release Key as the K-250 Series.

K-300-V-BS

K-300-V-BS