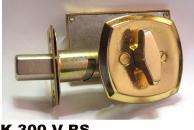

K-300-V-BS

K-300-V-Zi

The K-300 Series Indicator Locks feature Kwikset's durable adjustable latch which allows for your choice of 2 3/8" or 2 3/4" back-set.

K-300-V-Zi

K-300-V-Zi

**UNIVERSAL HANDING** 

Simply flip the deadbolt and template upside-down for left-hand doors.