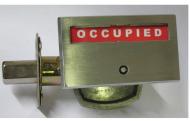

## K-300 Series Privacy Locks

Our new model K-300 is identical to the K-250 except for the smoother polished surfaces. Available with the standard turn-knob: (K-300-V Series) or the A.D.A. Compliant 2" Lever: (K-300-VL Series)

K-300-VL-CH

K-300-VL-CH

K-300-VL-BN

LADA

Available in any finish you can imagine, the elegant and sturdy K-300 Privacy Locks feature the same Emergency Release Key as the K-250 Series.

K-300-V-BS

K-300-V-BS

K-300-V-BS

K-300-V-Zi

The K-300 Series Indicator Locks feature Kwikset's durable adjustable latch which allows for your choice of 2 3/8" or 2 3/4" back-set.

K-300-V-Zi

K-300-V-Zi

**UNIVERSAL HANDING** 

Simply flip the deadbolt and template upside-down for left-hand doors.