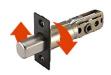

K-300-V-BS

K-300-V-Zi

The K-300 Series Indicator Locks feature Kwikset's durable adjustable latch which allows for your choice of 2 3/8" or 2 3/4" back-set.

K-300-V-Zi

K-300-V-Zi

**UNIVERSAL HANDING** 

Simply flip the deadbolt and template upside-down for left-hand doors.