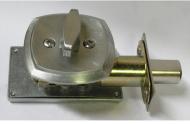

K-300-V-BS

K-300-V-Zi

The K-300 Series Indicator Locks feature Kwikset's durable adjustable latch which allows for your choice of 2 3/8" or 2 3/4" back-set.

K-300-V-Zi

K-300-V-Zi

**UNIVERSAL HANDING** 

Simply flip the deadbolt and template upside-down for left-hand doors.