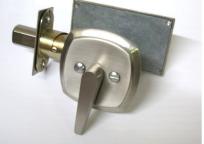

K-300-V-BS

K-300-V-Zi

The K-300 Series Indicator Locks feature Kwikset's durable adjustable latch which allows for your choice of 2 3/8" or 2 3/4" back-set.

K-300-V-Zi

K-300-V-Zi

**UNIVERSAL HANDING** 

Simply flip the deadbolt and template upside-down for left-hand doors.