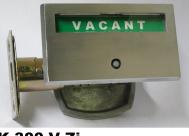

K-300-V-BS

K-300-V-Zi

The K-300 Series Indicator Locks feature Kwikset's durable adjustable latch which allows for your choice of 2 3/8" or 2 3/4" back-set.

K-300-V-Zi

K-300-V-Zi

**UNIVERSAL HANDING** 

Simply flip the deadbolt and template upside-down for left-hand doors.