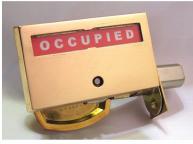

## K-300 Series Privacy Locks

Our new model K-300 is identical to the K-250 except for the smoother polished surfaces. Available with the standard turn-knob: (K-300-V Series) or the A.D.A. Compliant 2" Lever: (K-300-VL Series)

K-300-VL-CH

K-300-VL-CH

K-300-VL-BN

LADA

Available in any finish you can imagine, the elegant and sturdy K-300 Privacy Locks feature the same Emergency Release Key as the K-250 Series.

K-300-V-BS

K-300-V-BS

K-300-V-BS

K-300-V-Zi

The K-300 Series Indicator Locks feature Kwikset's durable adjustable latch which allows for your choice of 2 3/8" or 2 3/4" back-set.

K-300-V-Zi

K-300-V-Zi

**UNIVERSAL HANDING** 

Simply flip the deadbolt and template upside-down for left-hand doors.