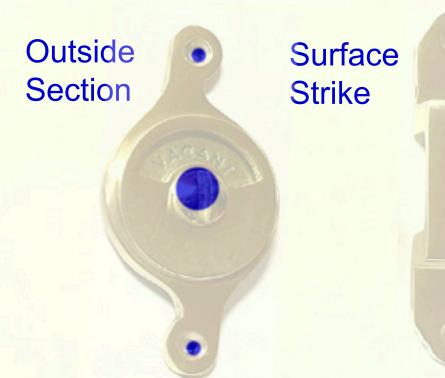

## **Inside Section**

- 2. Drill two small holes for #6 size screw 1" deep.
- 3. Drill large hole 7/16" diameter and through door.
- 4. Center Outside Section Template over large hole through door and mark two smaller holes and drill them for #6 screw 1" deep.

- Mount both Sections with provided screws.
- 6. Mount Surface Strike on door frame as determined by inside section bolt position.
- 7. Enjoy your Antique
  Style Bathroom Indicator
  Lock.

pridebarco.com (417) 686-0811