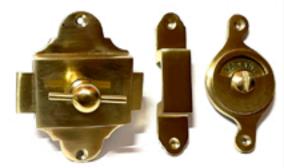

## Antique Style Bathroom Privacy Indicator Lock Mounting Instructions

1. Place inside section template no more than 1/8" from door edge, using pencil to mark the three drill holes.

## **Inside Section**

- 2. Drill two small holes for #6 size screw 1" deep.
- 3. Drill large hole 7/16" diameter and through door.
- 4. Center Outside Section Template over large hole through door and mark two smaller holes and drill them for #6 screw 1" deep.

- Mount both Sections with provided screws.
- 6. Mount Surface Strike on door frame as determined by inside section bolt position.
- 7. Enjoy your Antique
  Style Bathroom Indicator
  Lock.

pridebarco.com (417) 686-0811