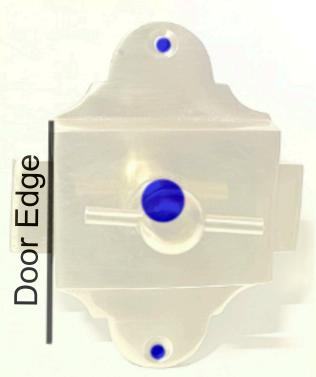

## Antique Style Bathroom Privacy Indicator Lock Mounting Instructions

1. Place inside section template no more than 1/8" from door edge, using pencil to mark the three drill holes.

## **Inside Section**

- 2. Drill two small holes for #6 size screw 1" deep.
- 3. Drill large hole 7/16" diameter and through door.
- 4. Center Outside Section Template over large hole through door and mark two smaller holes and drill them for #6 screw 1" deep.