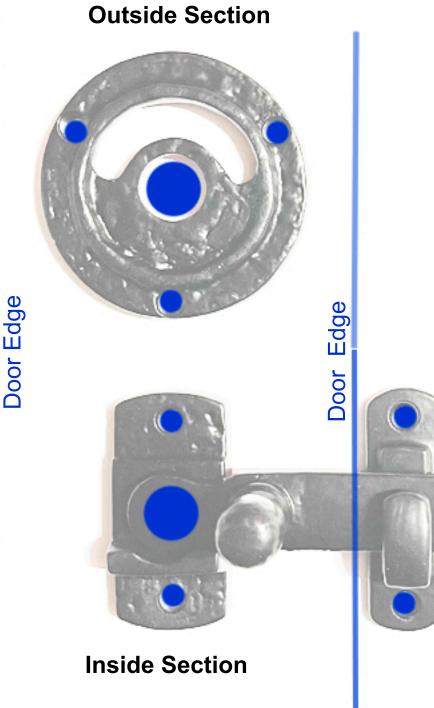

Vintage Style Cast-Iron Bathroom Privacy Indicator Lock Mounting Instructions

1. Place Inside Section Template so Door Edge Line aligns with your door edge. Use Door Edge Line on left edge of Inside Section Template for left-handed installation.

2 Drill the two small holes for a #6 screw size.

3. Drill the one large hole 7/16" diameter through door.

4. Mount the inside section with two of the supplied #6 screws.

5. Insert Indicator turn-bar into inside section via hole through door.

6. Place Outside Section onto indicator disc, mark the three screw-holes and mount.

7. Extend Inside Sectionlever and use door catchto measure two screw holes.

8. Mount door catch.

9. Enjoy your Vintage Style Cast-Iron Bathroom Privacy Indicator Lock.