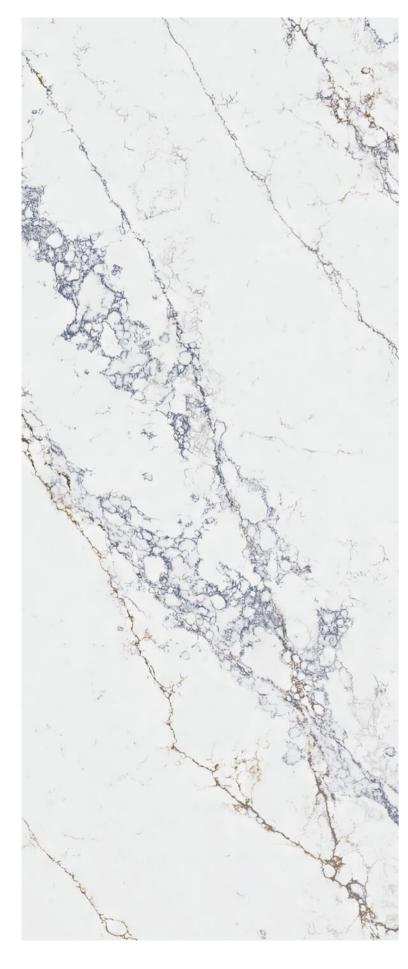

# ESTATE QUARTZITE

Enhanced with toned blue and gray veins, the white background serves as a crisp counterpoint to the aesthetic. Multi-directional veins create a dynamic, inspired contrast of earth and sea within the quiet surface.

The sample shown is true to scale.

Corian® Quartz Estate Quartzite (countertop and backsplash) and Corian® Solid Surface Glacier White (integrated sinks)