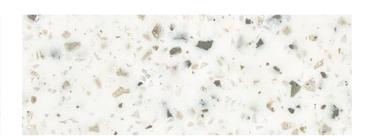

# LAGUNA TERRAZZO ®

Cool and modern, Laguna Terrazzo comes alive with warm blue particles in a light-colored background for a contemporary vibe. Designed as both a standalone color and to coordinate beautifully with Corian® Solid Surface Laguna.

The sample shown is true to scale.

Corian® Solid Surface Laguna Terrazzo (shower walls and vanity), Corian® Solid Surface Laguna (wall behind vanity), and Corian® Solid Surface Glacier White (integrated sinks)