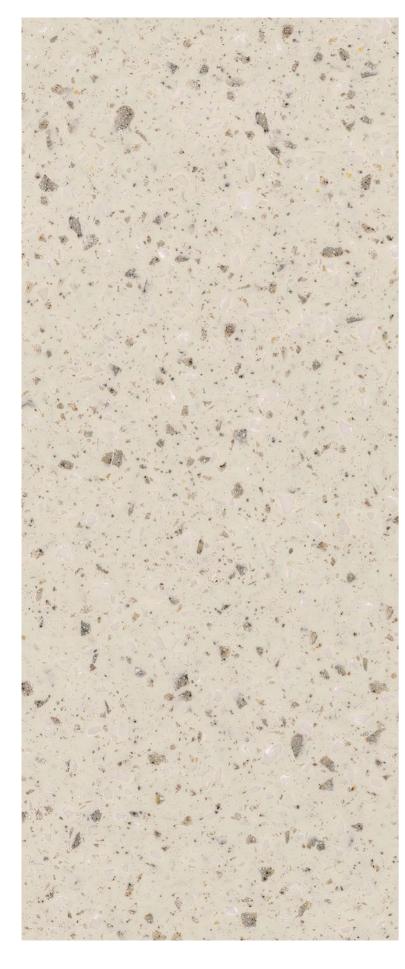

# **QUIET WHITE**

A subtle, off-white color with slight warmth and light particulates that complement a range of colors and wood stains.

The sample shown is true to scale.

Corian® Quartz Quiet White (table)