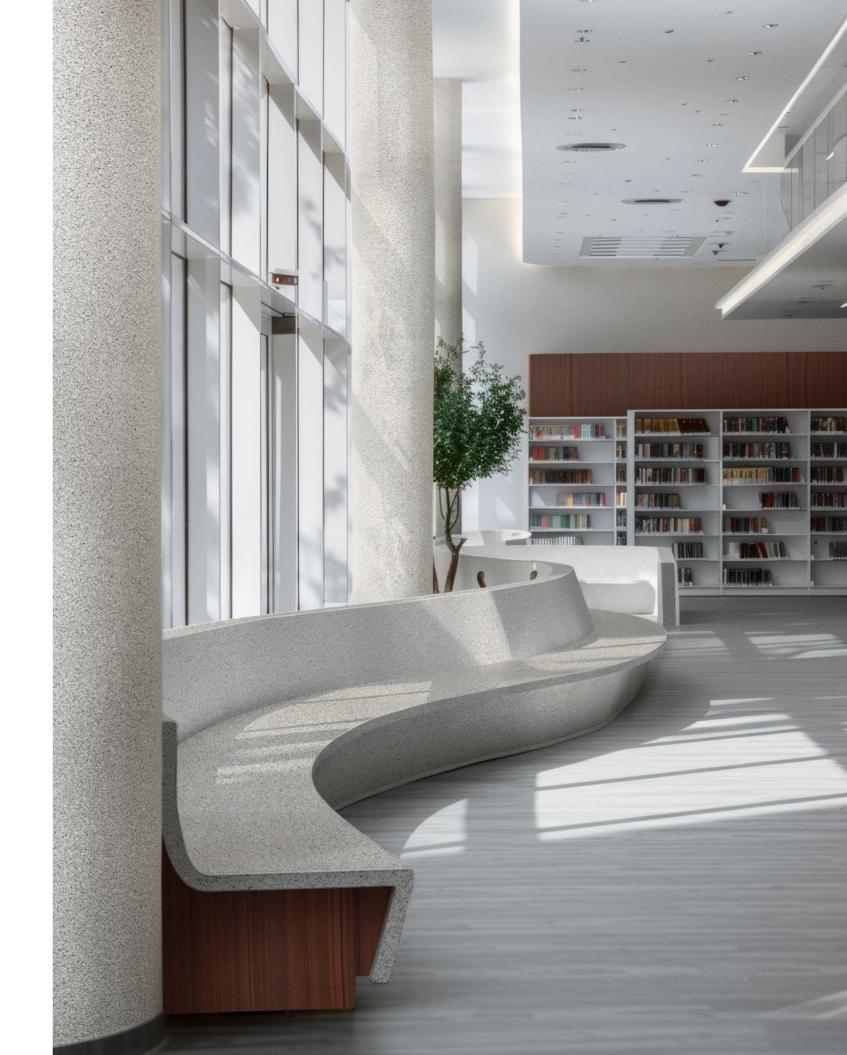

# PEPPERED TERRAZZO \*\*

An exciting aesthetic with black, gray, and tan particulates that elevate the look of the neutral colors. Peppered Terrazzo traverses classic and contemporary design styles.

The sample shown is true to scale.

Corian® Solid Surface Peppered Terrazzo (bench and column) and Corian® Solid Surface Provence Nuwood (bench base and back wall)