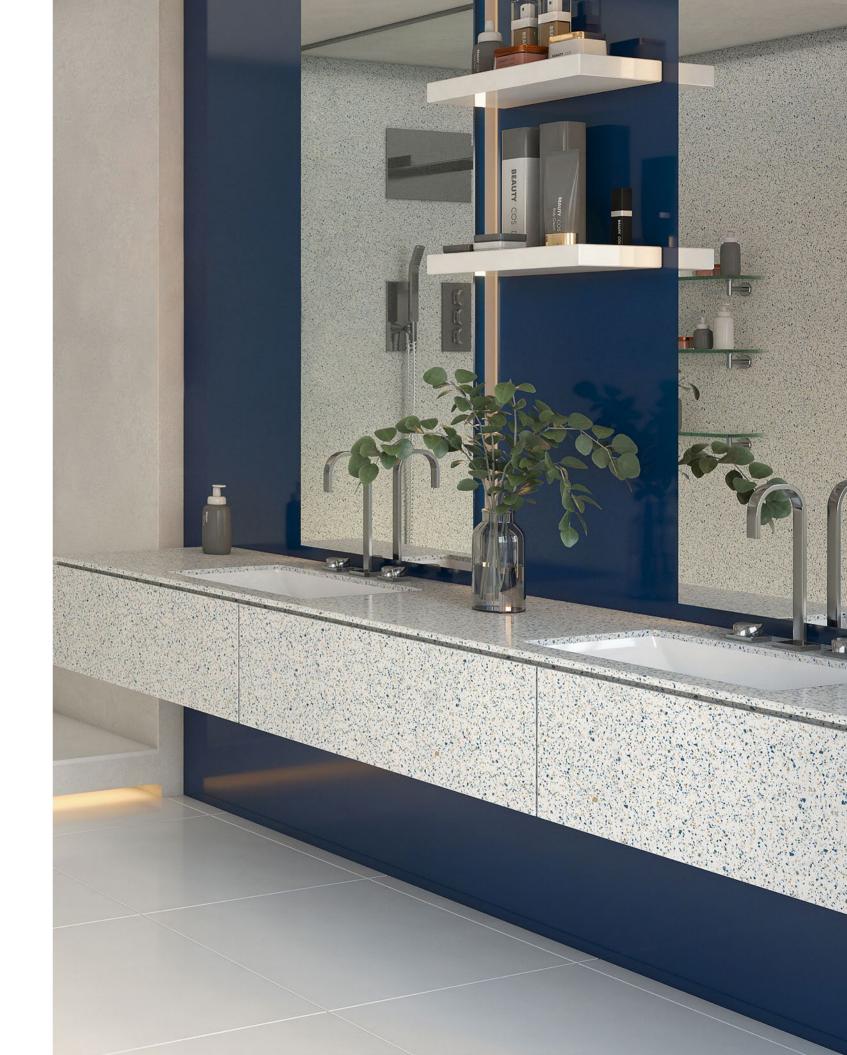

Bleached Nuwood (column)





# **ARCHEOLOGIC**

Light and medium neutral-colored particles suggest a moment of discovery. As when sifting through the earth, the colors emerge from the beige background for an effect that is both intriguing and calming.



The sample shown is true to scale.

Corian® Solid Surface Archeologic (desk)





# LAGUNA TERRAZZO ®

Cool and modern, Laguna Terrazzo comes alive with warm blue particles in a light-colored background for a contemporary vibe. Designed as both a standalone color and to coordinate beautifully with Corian® Solid Surface Laguna.



The sample shown is true to scale.

Corian® Solid Surface Laguna Terrazzo (shower walls and vanity), Corian® Solid Surface Laguna (wall behind vanity), and Corian® Solid Surface Glacier White (integrated sinks)





# PEPPERED TERRAZZO \*\*

An exciting aesthetic with black, gray, and tan particulates that elevate the look of the neutral colors. Peppered Terrazzo traverses classic and contemporary design styles.



The sample shown is true to scale.

Corian® Solid Surface Peppered Terrazzo (bench and column) and Corian® Solid Surface Provence Nuwood (bench base and back wall)





# PROVENCE NUWOOD

Deep, lush brown suggests the quality of hand-carved furnishing, the craft of cabinetry, and the beauty of the primeval forest.



The sample shown is true to scale.

Corian® Solid Surface Provence Nuwood (feature wall)





# BLEACHED NUWOOD

As if caressed by the sun and washed over by waves, Bleached Nuwood's light tan coloring suggests wood's variations and evolution in the natural world.



The sa