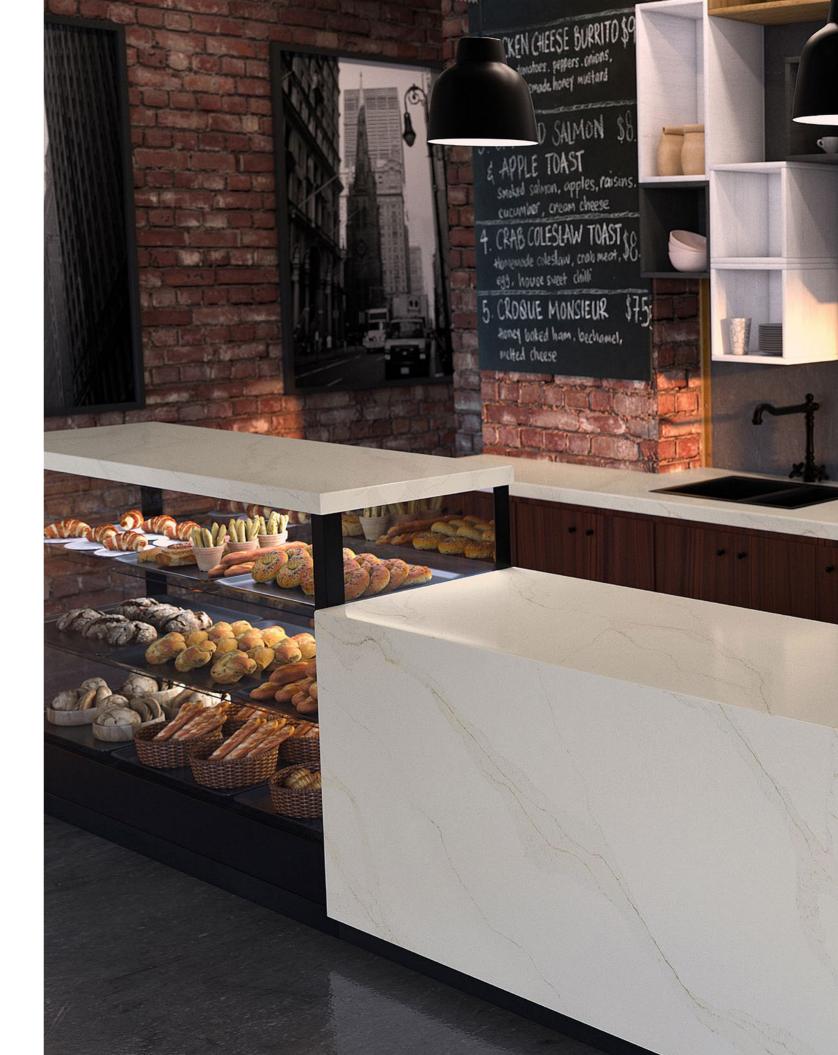

# CALACATTA MEDALLION

Calacatta with the Midas touch. Rich, gold-toned veins enhance a classic aesthetic with an elegant, timeless appeal. Perfect in any application.

The sample shown is true to scale.

Corian® Quartz Calacatta Medallion (counter), and Corian® Solid Surface Provence Nuwood (face of back cabinet)