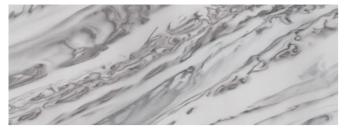

# CALACATTA GREIGE

A beautiful synthesis of classic Calacatta and stone aesthetics with the quiet power of flowing beige and gray veins on a warm white background for a timeless look.

The sample shown is true to scale.

Corian® Solid Surface Calacatta Greige (countertop and routed sides and backsplash) and Corian® Solid Surface Cameo White (integrated sink)