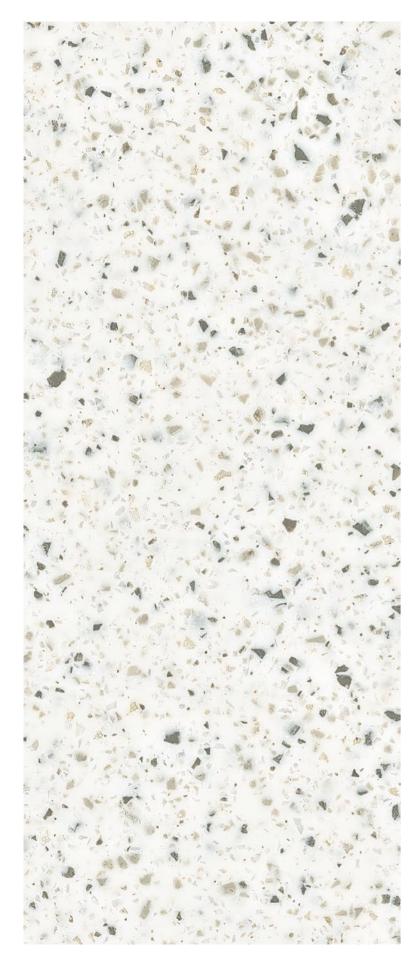

# LAGUNA TERRAZZO ®

Cool and modern, Laguna Terrazzo comes alive with warm blue particles in a light-colored background for a contemporary vibe. Designed as both a standalone color and to coordinate beautifully with Corian® Solid Surface Laguna.

The sample shown is true to scale.

Corian® Solid Surface Laguna Terrazzo (shower walls and vanity), Corian® Solid Surface Laguna (wall behind vanity), and Corian® Solid Surface Glacier White (integrated sinks)