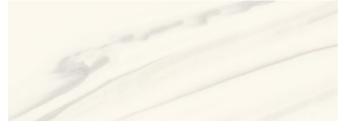

# STONIQUE •

A classic white background supports warm-hued and subtly translucent particles for an aesthetic that is similar to stone glistening in the light.

The sample shown is true to scale.

Corian® Solid Surface Stonique (walls and table)