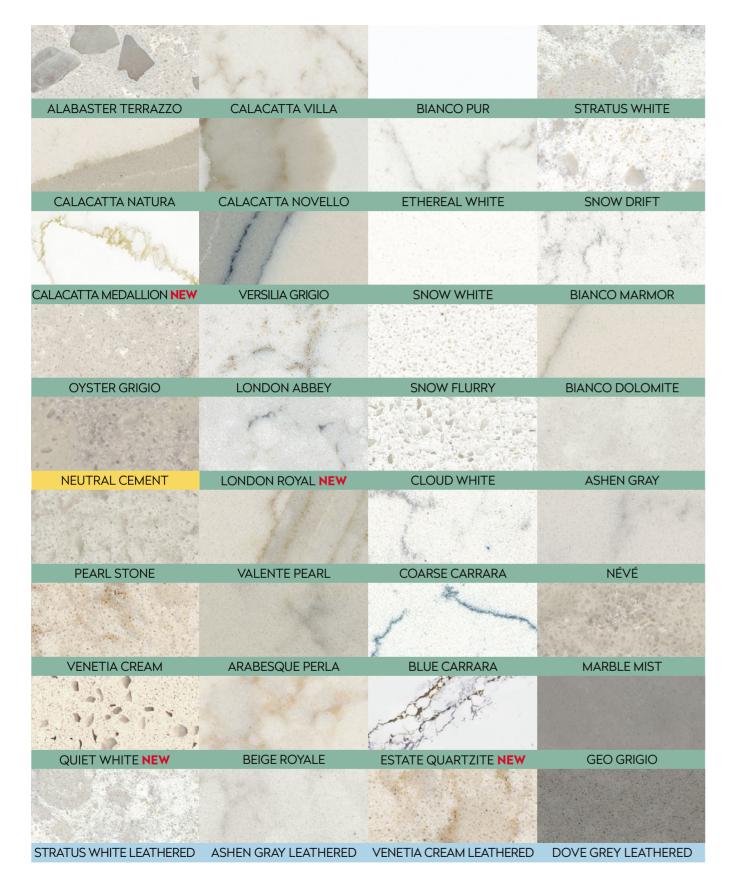

# CORIAN® QUARTZ COLOR PORTFOLIO

#### **NEW COLORS**

Introducing our latest aesthetics

#### LEATHERED TEXTURES OF CORIAN® QUARTZ

These colors feature a low sheen, light texture finish.

#### MATTE TEXTURES OF CORIAN® QUARTZ

These colors feature a low sheen, smooth finish.

POLISHED TEXTURES OF CORIAN® QUARTZ
These colors feature a high sheen, smooth finish.

The colors will vary by region.