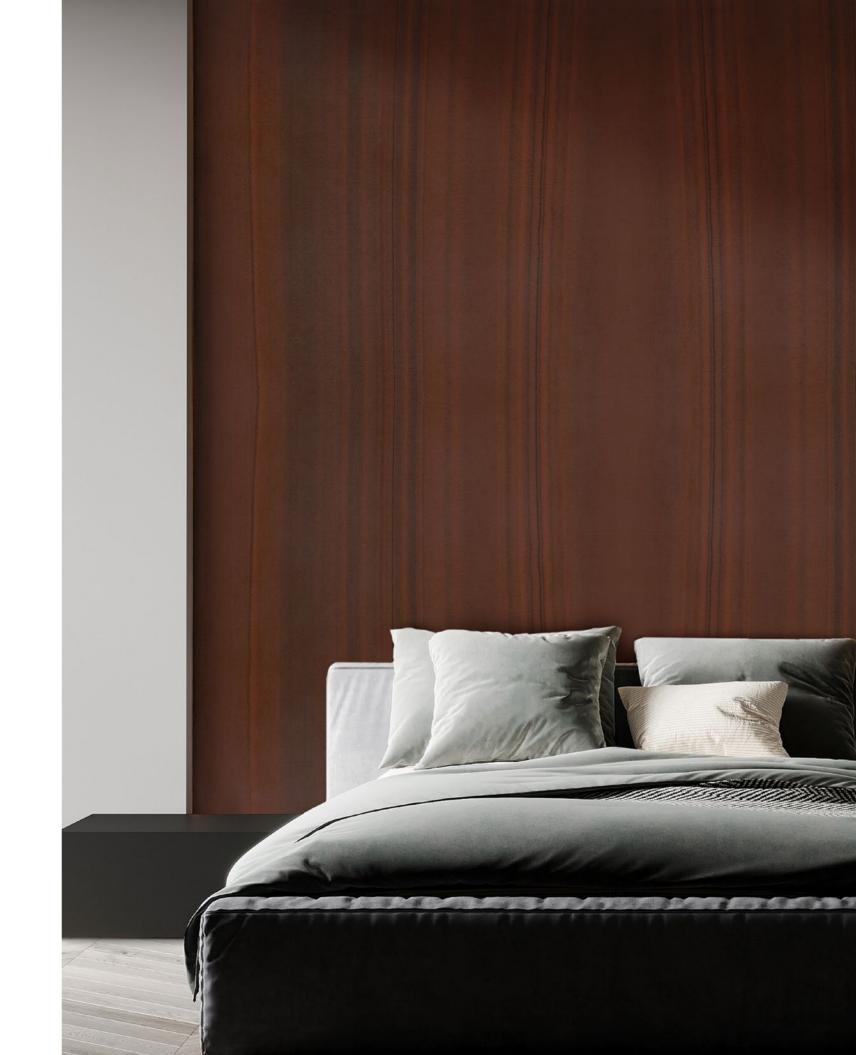

# STONECREST SMOKE

This marble- and stone-inspired aesthetic is bursting with deep and light grays in a cool white background. It symbolizes the intensity of both land and sea, exuding nature at its most daring.

The sample shown is true to scale.

Corian® Solid Surface Stonecrest Smoke (counter), Corian® Solid Surface Deep Nocturne (routed feature wall and columns)