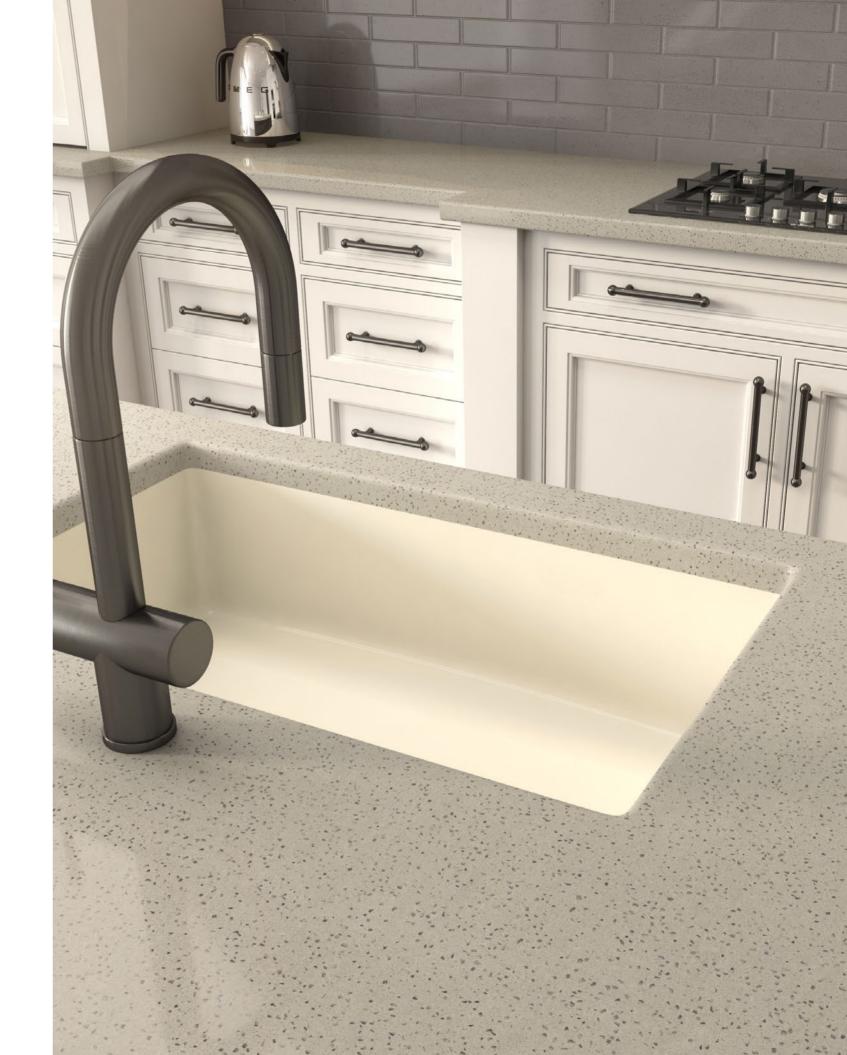

# CALACATTA GREIGE

A beautiful synthesis of classic Calacatta and stone aesthetics with the quiet power of flowing beige and gray veins on a warm white background for a timeless look.

The sample shown is true to scale.

Corian® Solid Surface Calacatta Greige (countertop and routed sides and backsplash) and Corian® Solid Surface Cameo White (integrated sink)