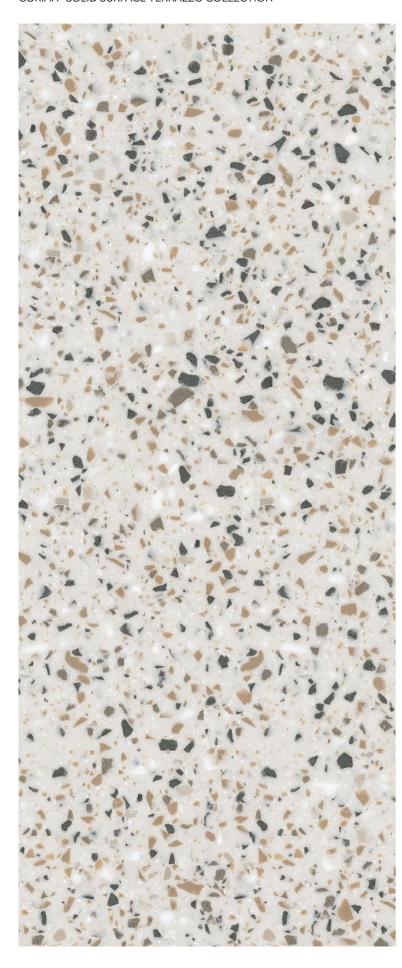

# LAGUNA TERRAZZO ®

Cool and modern, Laguna Terrazzo comes alive with warm blue particles in a light-colored background for a contemporary vibe. Designed as both a standalone color and to coordinate beautifully with Corian® Solid Surface Laguna.

The sample shown is true to scale.

Corian® Solid Surface Laguna Terrazzo (shower walls and vanity), Corian® Solid Surface Laguna (wall behind vanity), and Corian® Solid Surface Glacier White (integrated sinks)