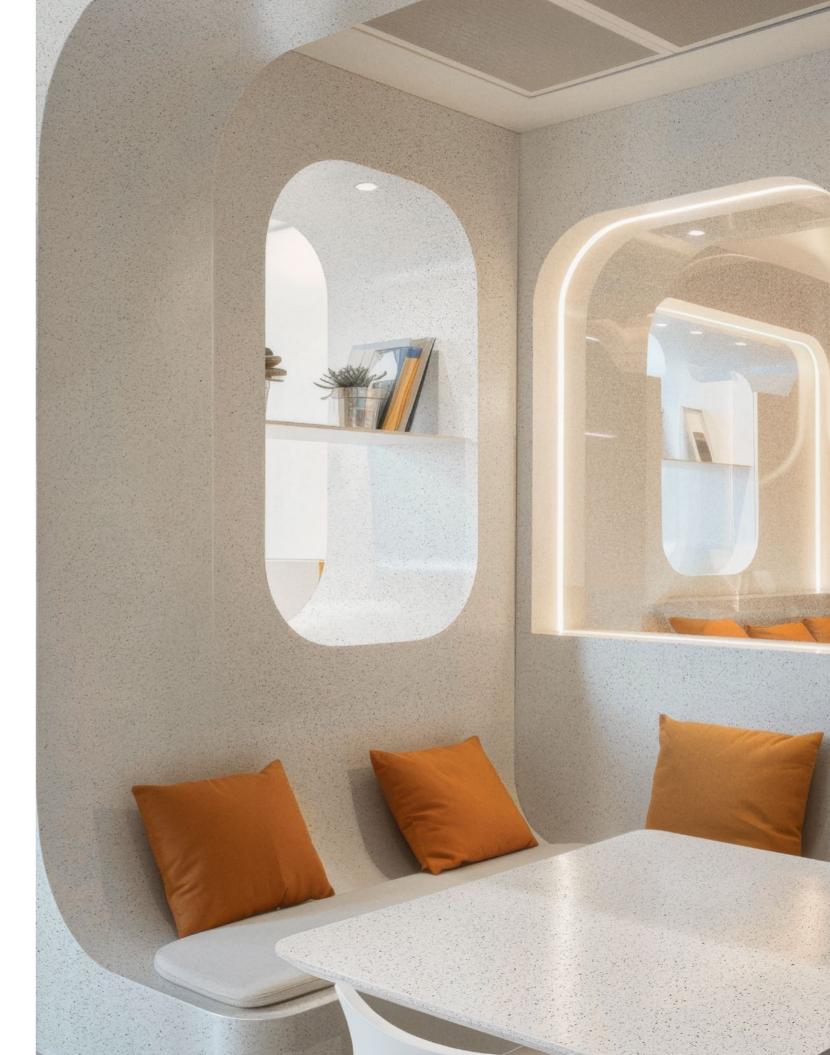

# Corian<sup>®</sup> Quartz

Inspired by the raw beauty of nature, the latest aesthetics of Corian® Quartz exhibit extremes ranging from soft stretches of sand to bold strokes of color and pattern. From minimal particle elements and quiet movements that encourage calm and contemplation, to striking, multi-directional veins that project excitement and energy, there are options to fulfill any design desire. The new colors of Corian® Quartz introduce a canvas of looks that embrace varied interior design styles and suggest the many inspirations found in nature, from calm to daring. Just as a skilled artist crafts their masterpiece, designers utilize Corian® Quartz to create their design visions, with a touch of nature's inspiration.

The Nature's Canvas portfolio includes the Quartzite collection, which feature stunning quartzite looks with omni-directional veins that are breathtaking in their movement and depth. The Elegant Neutral collection offers perfect, tranquil backgrounds that coordinate well with a variety of design styles and cabinetry and are both affordable and beautiful. Finally, the Iconic Stone looks are inspired by nature's timeless and majestic look of Calacatta and stone that are both noble and classic while ready for the modern age. Influenced by the extremes of nature, the new colors of Corian® Quartz are beautiful, durable, and perfect for hardworking spaces.