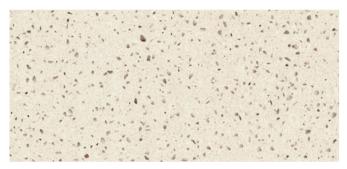

# **QUIET WHITE**

A subtle, off-white color with slight warmth and light particulates that complement a range of colors and wood stains.

The sample shown is true to scale.

Corian® Quartz Quiet White (table)

# **HUSHED GRAY**

A light gray color with small particulates that's not too light and not too dark to provide a neutral bridge for designed spaces.

The sample shown is true to scale.

Corian® Quartz Hushed Gray (counter), Corian® Solid Surface Cameo White (sink), and Corian® Solid Surface Natural Gray (routed backsplash)