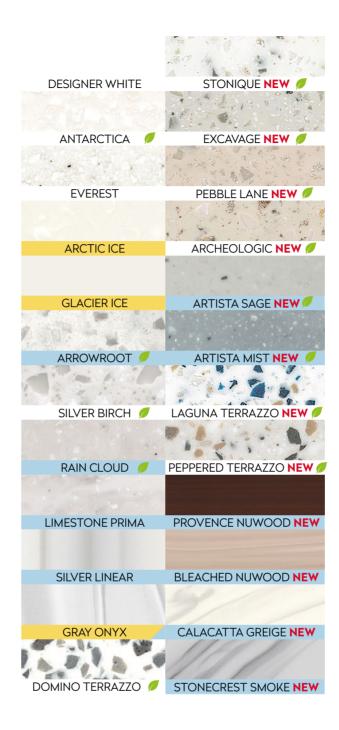

# Index

| CORIAN® SOLID SURFACE                    | 5  | CORIAN® QUARTZ                 |   |
|------------------------------------------|----|--------------------------------|---|
| Calacatta Greige                         | 6  | Smoked Quartzite               | 3 |
| Stonecrest Smoke                         | 8  | Estate Quartzite               | 3 |
| Artista Mist                             | 10 | Calacatta Medallion            | 4 |
| Artista Sage                             | 12 | Quiet White                    | 4 |
| Excavage                                 | 14 | Hushed Gray                    | 4 |
| Stonique                                 | 16 | London Royal                   | 4 |
| Pebble Lane                              | 18 | New Aesthetics                 |   |
| Archeologic                              | 20 | Corian® Quartz Color Portfolio | Ę |
| Laguna Terrazzo                          | 22 | RESIDENTIAL                    | 5 |
| Peppered Terrazzo                        | 24 | HEALTHCARE                     | 5 |
| Provence Nuwood                          | 26 | EDUCATION                      | 5 |
| Bleached Nuwood                          | 28 |                                |   |
| New Aesthetics                           | 31 | HOSPITALITY                    | 5 |
| Corian® Solid Surface<br>Color Portfolio | 33 | FOOD SERVICE                   | 5 |

# CALACATTA GREIGE

A beautiful synthesis of classic Calacatta and stone aesthetics with the quiet power of flowing beige and gray veins on a warm white background for a timeless look.

The sample shown is true to scale.

# STONECREST SMOKE

This marble- and stone-inspired aesthetic is bursting with deep and light grays in a cool white background. It symbolizes the intensity of both land and sea, exuding nature at its most daring.

# ARTISTA MIST

As though appearing from a soothing vapor, cloudlike white veins and particles complement a neutral blue-gray background to envelop any space with a sense of ease and calm.

The sample shown is true to scale.

## **ARTISTA SAGE**

Inspired by herbs, a soft and neutral sage green background is accented with gray veining and particles, inviting a sense of nature at its most soothing into interior spaces.

The sample shown is true to scale.

# **EXCAVAGE**

Geologic in inspiration, various-sized particles of charcoal, warm gray, and warm white are scattered within the light gray background to create a look that is natural in appeal and visually enticing.

# STONIQUE •

A classic white background supports warm-hued and subtly translucent particles for an aesthetic that is similar to stone glistening in the light.

The sample shown is true to scale.

Corian® Solid Surface Stonique (walls and table)

# **ARCHEOLOGIC**

Light and medium neutral-colored particles suggest a moment of discovery. As when sifting through the earth, the colors emerge from the beige background for an effect that is both intriguing and calming.

# LAGUNA TERRAZZO ®

Cool and modern, Laguna Terrazzo comes alive with warm blue particles in a light-colored background for a contemporary vibe. Designed as both a standalone color and to coordinate beautifully with Corian® Solid Surface Laguna.

# PEPPERED TERRAZZO \*\*

An exciting aesthetic with black, gray, and tan particulates that elevate the look of the neutral colors. Peppered Terrazzo traverses classic and contemporary design styles.

The sample shown is true to scale.

# PROVENCE NUWOOD

Deep, lush brown suggests the quality of hand-carved furnishing, the craft of cabinetry, and the beauty of the primeval forest.

The sample shown is true to scale.

Corian® Solid Surface Provence Nuwood (feature wall)

# BLEACHED NUWOOD

As if caressed by the sun and washed over by waves, Bleached Nuwood's light tan coloring suggests wood's variations and evolution in the natural world.

The sample shown is true to scale.