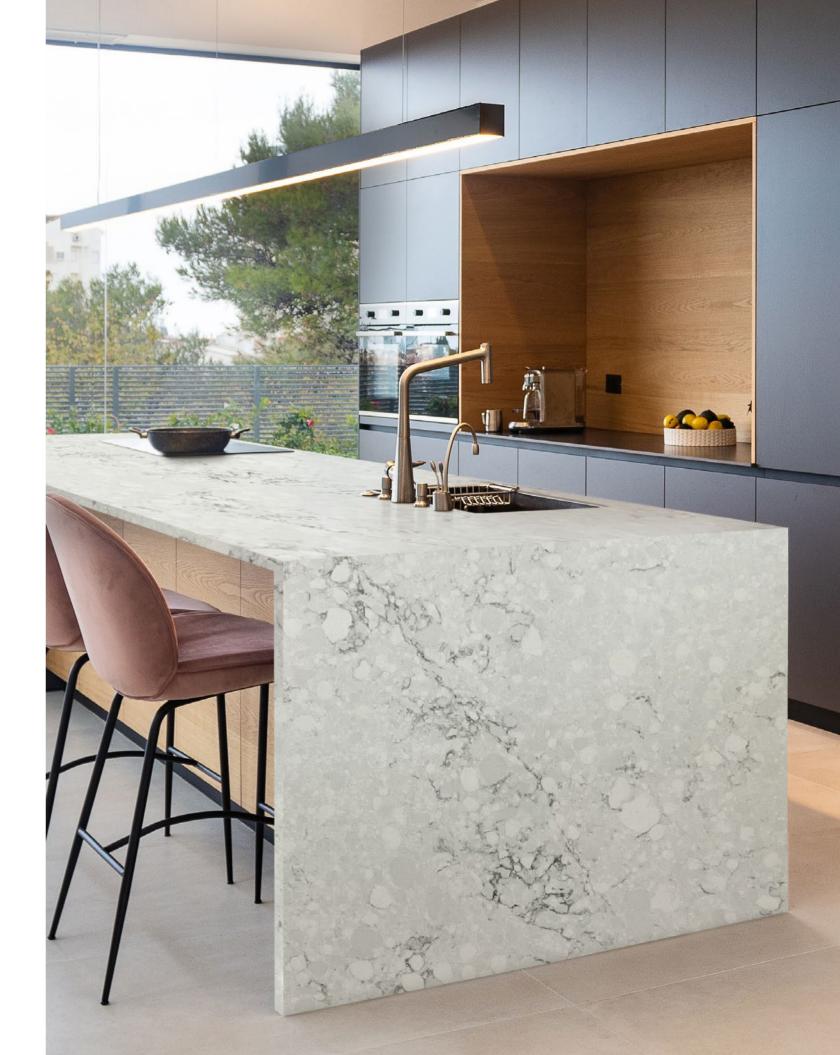

# ESTATE QUARTZITE

Enhanced with toned blue and gray veins, the white background serves as a crisp counterpoint to the aesthetic. Multi-directional veins create a dynamic, inspired contrast of earth and sea within the quiet surface.

The sample shown is true to scale.

Corian® Quartz Estate Quartzite (countertop and backsplash) and Corian® Solid Surface Glacier White (integrated sinks)