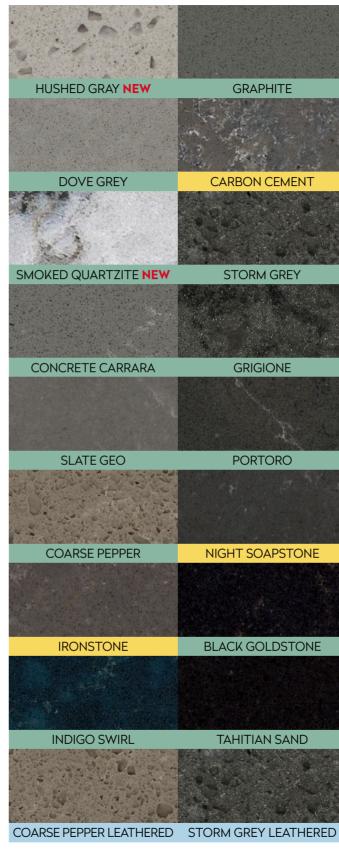

# CORIAN® QUARTZ COLOR PORTFOLIO

#### **NEW COLORS**

Introducing our latest aesthetics

#### LEATHERED TEXTURES OF CORIAN® QUARTZ

These colors feature a low sheen, light texture finish.

#### MATTE TEXTURES OF CORIAN® QUARTZ

These colors feature a low sheen, smooth finish.

POLISHED TEXTURES OF CORIAN® QUARTZ
These colors feature a high sheen, smooth finish.

The colors will vary by region.