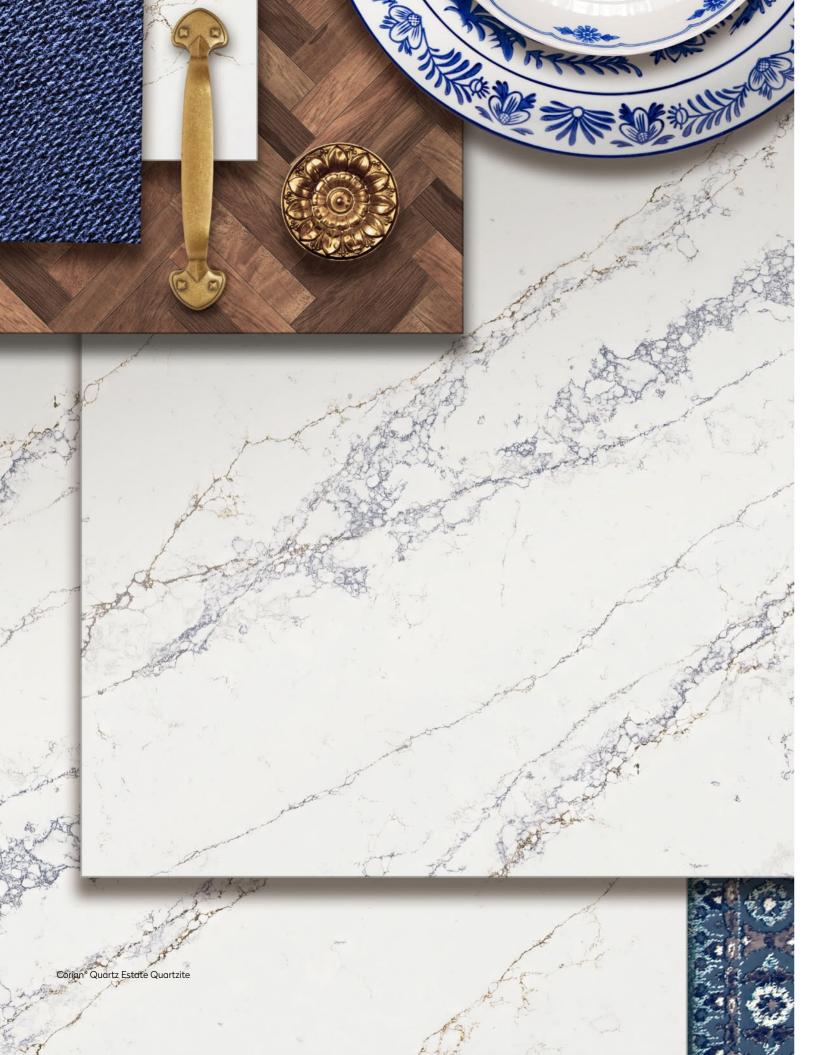

# ESTATE QUARTZITE

Enhanced with toned blue and gray veins, the white background serves as a crisp counterpoint to the aesthetic. Multi-directional veins create a dynamic, inspired contrast of earth and sea within the quiet surface.

The sample shown is true to scale.

Corian® Quartz Estate Quartzite (countertop and backsplash) and Corian® Solid Surface Glacier White (integrated sinks)