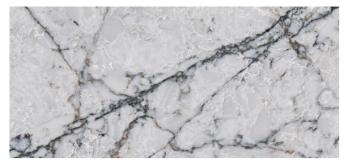

# STONECREST SMOKE

This marble- and stone-inspired aesthetic is bursting with deep and light grays in a cool white background. It symbolizes the intensity of both land and sea, exuding nature at its most daring.

The sample shown is true to scale.

Corian® Solid Surface Stonecrest Smoke (counter), Corian® Solid Surface Deep Nocturne (routed feature wall and columns)