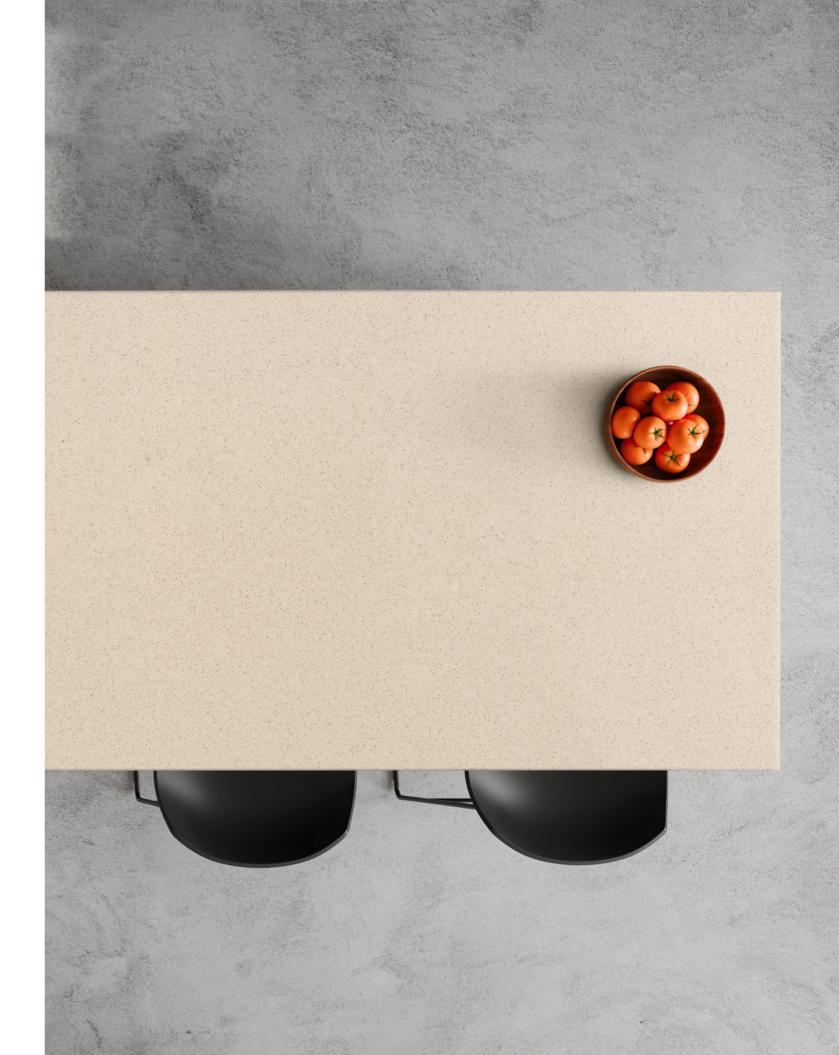

# **QUIET WHITE**

A subtle, off-white color with slight warmth and light particulates that complement a range of colors and wood stains.

The sample shown is true to scale.

Corian® Quartz Quiet White (table)