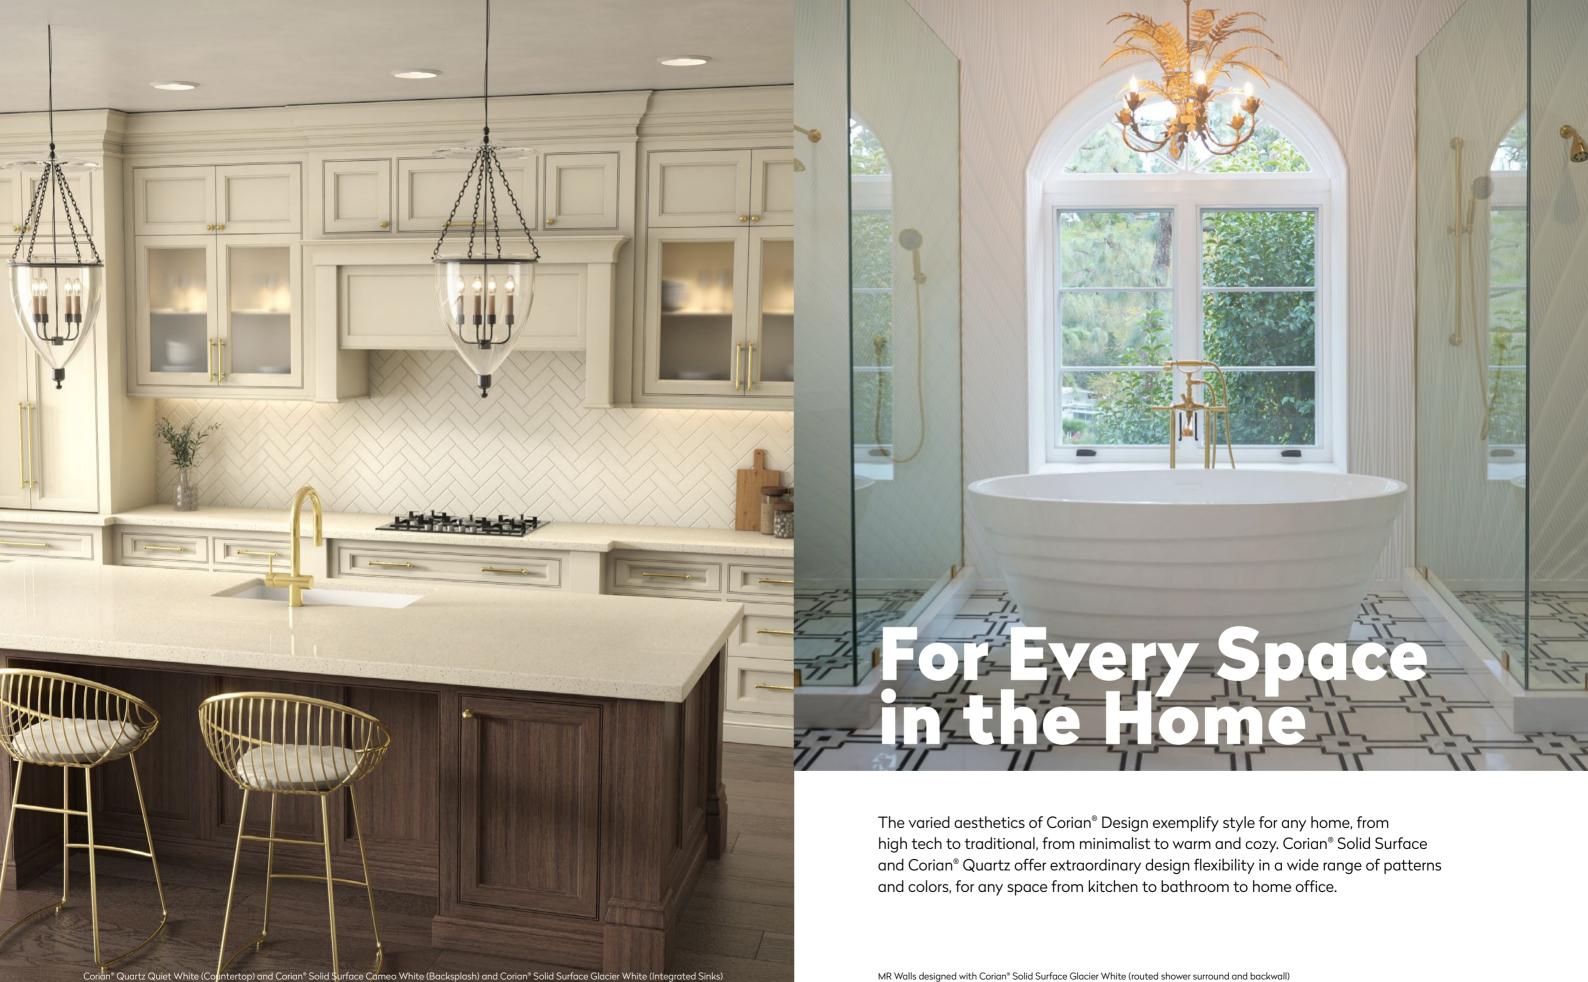

# THE NEW AESTHETICS OF CORIAN® SOLID SURFACE AND CORIAN® QUARTZ

### Introducing the New Aesthetics of

# Corian<sup>®</sup> Solid Surface

Inspired by the timeless, majestic, and awe-inspiring beauty of nature, the latest colors from Corian® Solid Surface bring captivating style to any environment. Just as a skilled painter or sculptor meticulously crafts their masterpieces on canvas or clay, designers utilize Corian® Solid Surface to create their visions, shaping spaces with a touch of natural elegance and creativity.

Influenced by land, water, and air, the new colors from Corian® Design capture the best of nature to create fresh and modern looks in every space.