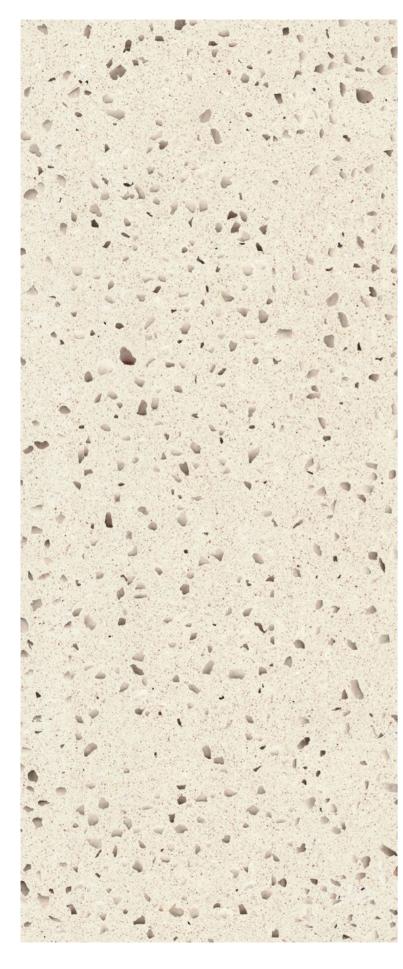

# **QUIET WHITE**

A subtle, off-white color with slight warmth and light particulates that complement a range of colors and wood stains.

The sample shown is true to scale.

Corian® Quartz Quiet White (table)