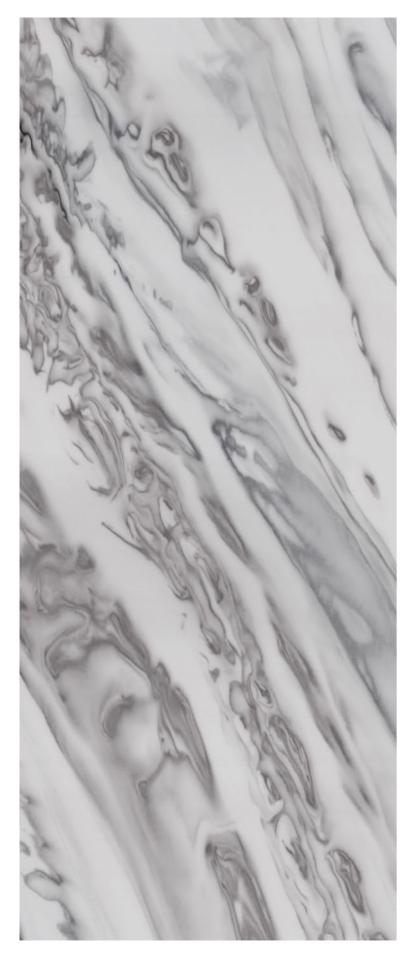

# CALACATTA GREIGE

A beautiful synthesis of classic Calacatta and stone aesthetics with the quiet power of flowing beige and gray veins on a warm white background for a timeless look.

The sample shown is true to scale.

Corian® Solid Surface Calacatta Greige (countertop and routed sides and backsplash) and Corian® Solid Surface Cameo White (integrated sink)