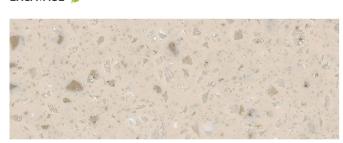

# **ARCHEOLOGIC**

Light and medium neutral-colored particles suggest a moment of discovery. As when sifting through the earth, the colors emerge from the beige background for an effect that is both intriguing and calming.

The sample shown is true to scale.

Corian® Solid Surface Archeologic (desk)