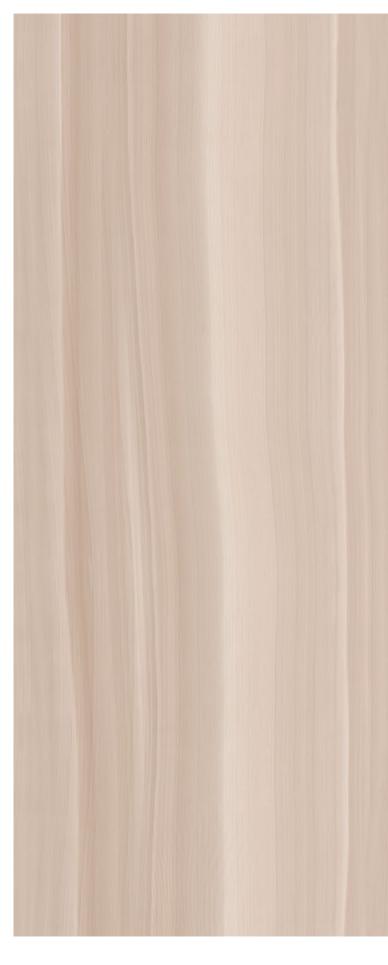

# BLEACHED NUWOOD

As if caressed by the sun and washed over by waves, Bleached Nuwood's light tan coloring suggests wood's variations and evolution in the natural world.

The sample shown is true to scale.

Corian® Solid Surface Bleached Nuwood (bar)

CORIAN® SOLID SURFACE CORIAN® SOLID SURFACE

CALACATTA GREIGE

ARTISTA SAGE

STONIQUE //

ARCHEOLOGIC //

PEPPERED TERRAZZO 🏉

ARTISTA MIST 🏉