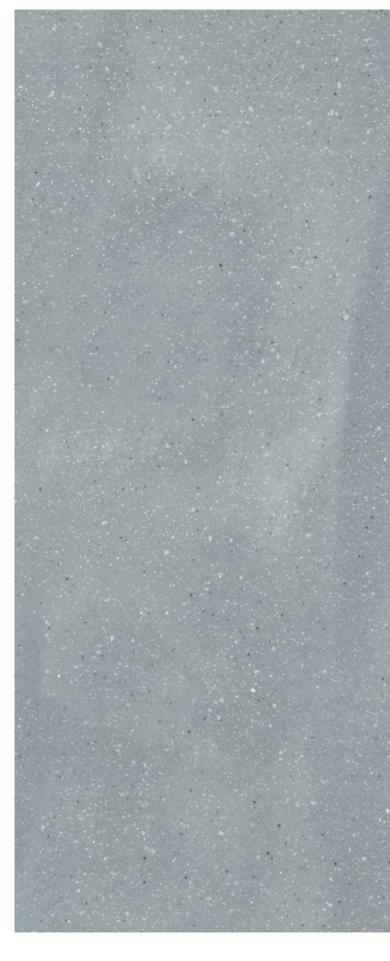

# **HUSHED GRAY**

A light gray color with small particulates that's not too light and not too dark to provide a neutral bridge for designed spaces.

The sample shown is true to scale.

Corian® Quartz Hushed Gray (counter), Corian® Solid Surface Cameo White (sink), and Corian® Solid Surface Natural Gray (routed backsplash)