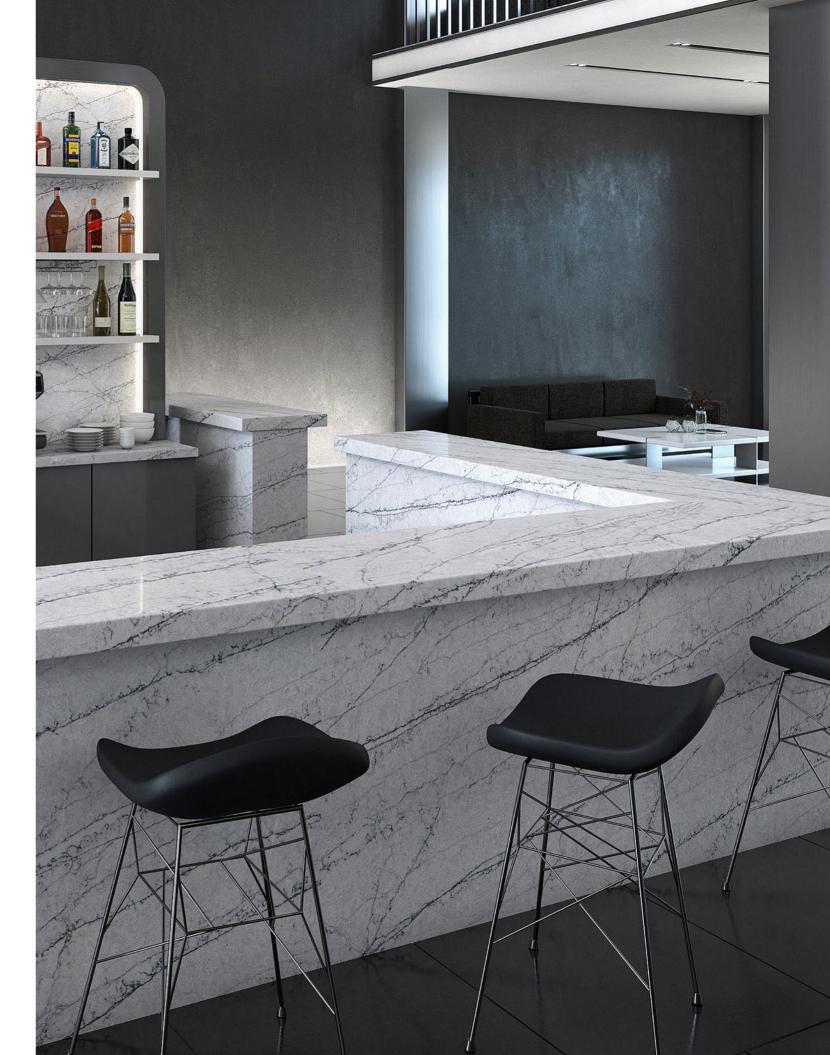

## SMOKED QUARTZITE

The unique composition of Smoked Quartzite allows it to naturally embrace various light sources and applications. Moody and sultry, the gray background is uniquely multi-faceted for depth, and the omni-directional veining adds energy. The quartzite look is distinctive and sophisticated, and adds to gray's classic appeal.

The sample shown is true to scale.

Corian® Quartz Smoked Quartzite (counter and bar backsplash) and Corian® Solid Surface Deep Cloud (bar surround)