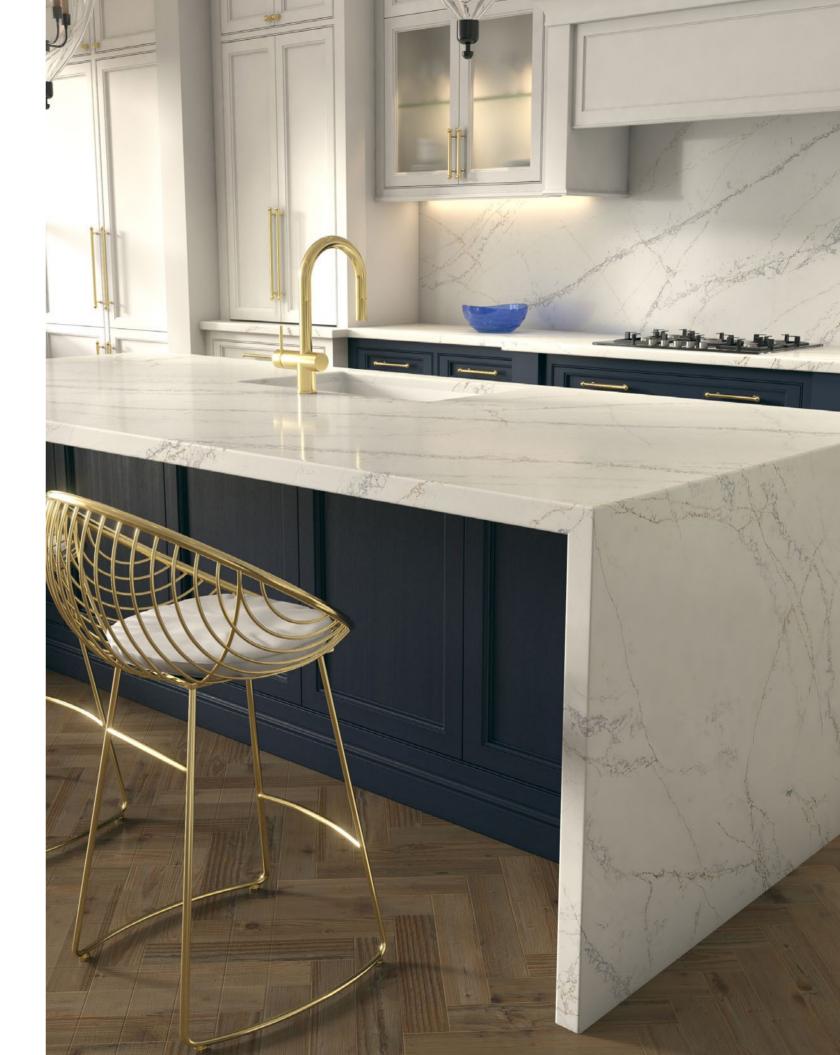

# CALACATTA MEDALLION

Calacatta with the Midas touch. Rich, gold-toned veins enhance a classic aesthetic with an elegant, timeless appeal. Perfect in any application.

The sample shown is true to scale.

Corian® Quartz Calacatta Medallion (counter), and Corian® Solid Surface Provence Nuwood (face of back cabinet)