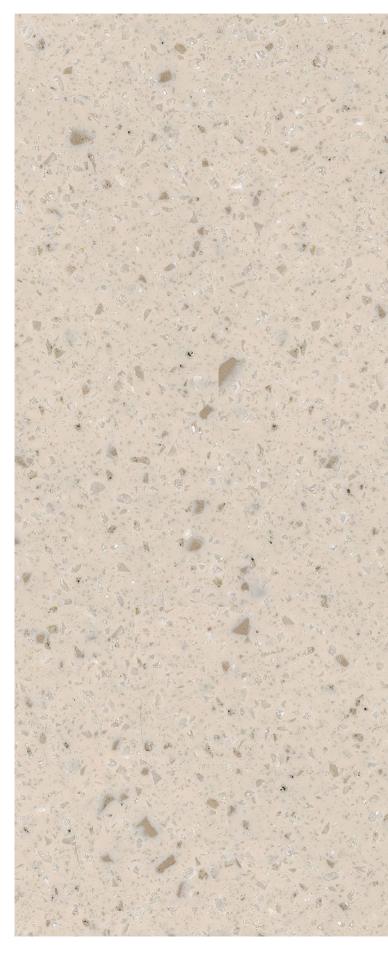

# **ARCHEOLOGIC**

Light and medium neutral-colored particles suggest a moment of discovery. As when sifting through the earth, the colors emerge from the beige background for an effect that is both intriguing and calming.

The sample shown is true to scale.

Corian® Solid Surface Archeologic (desk)