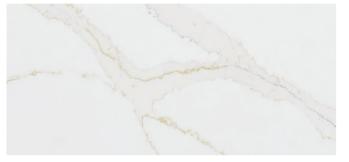

# CALACATTA MEDALLION

Calacatta with the Midas touch. Rich, gold-toned veins enhance a classic aesthetic with an elegant, timeless appeal. Perfect in any application.

The sample shown is true to scale.

Corian® Quartz Calacatta Medallion (counter), and Corian® Solid Surface Provence Nuwood (face of back cabinet)