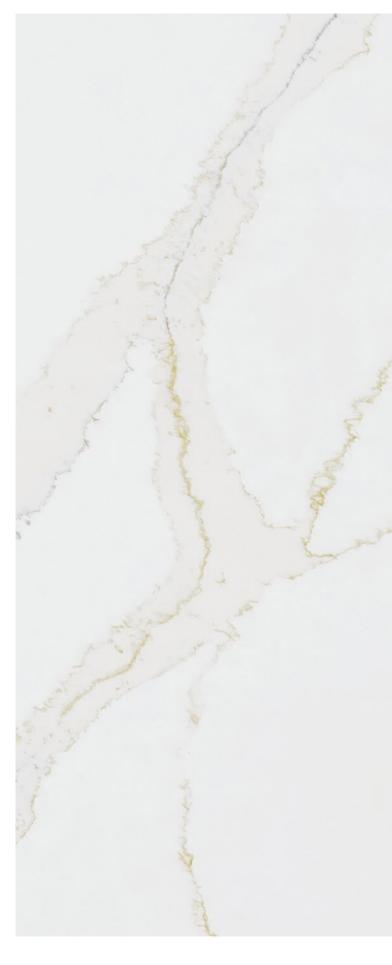

# CALACATTA MEDALLION

Calacatta with the Midas touch. Rich, gold-toned veins enhance a classic aesthetic with an elegant, timeless appeal. Perfect in any application.

The sample shown is true to scale.

Corian® Quartz Calacatta Medallion (counter), and Corian® Solid Surface Provence Nuwood (face of back cabinet)