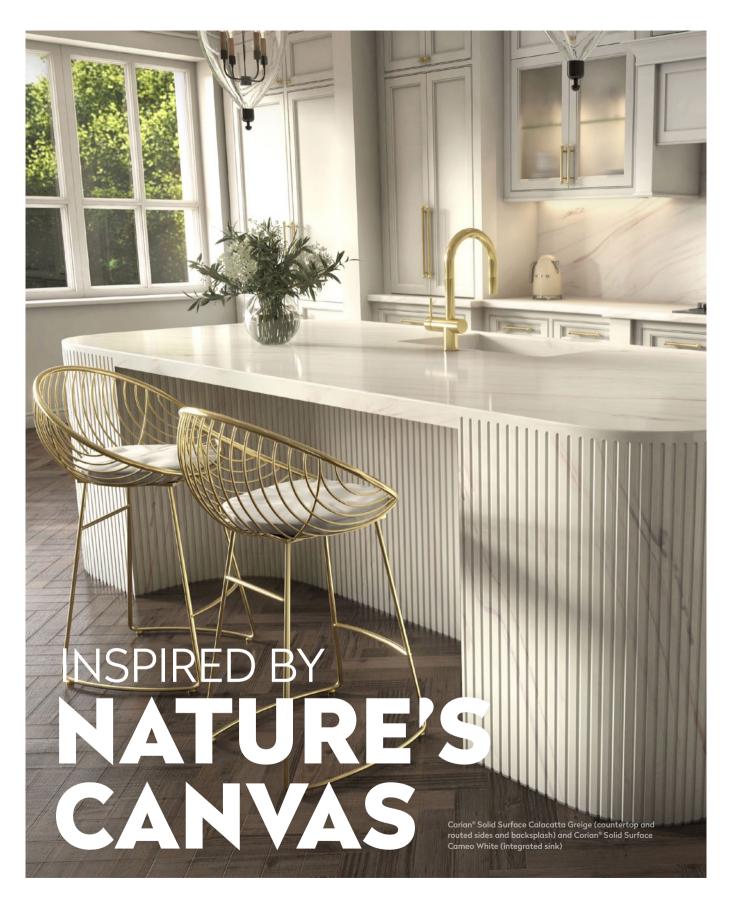

# CALACATTA GREIGE

A beautiful synthesis of classic Calacatta and stone aesthetics with the quiet power of flowing beige and gray veins on a warm white background for a timeless look.

The sample shown is true to scale.

Corian® Solid Surface Calacatta Greige (countertop and routed sides and backsplash) and Corian® Solid Surface Cameo White (integrated sink)