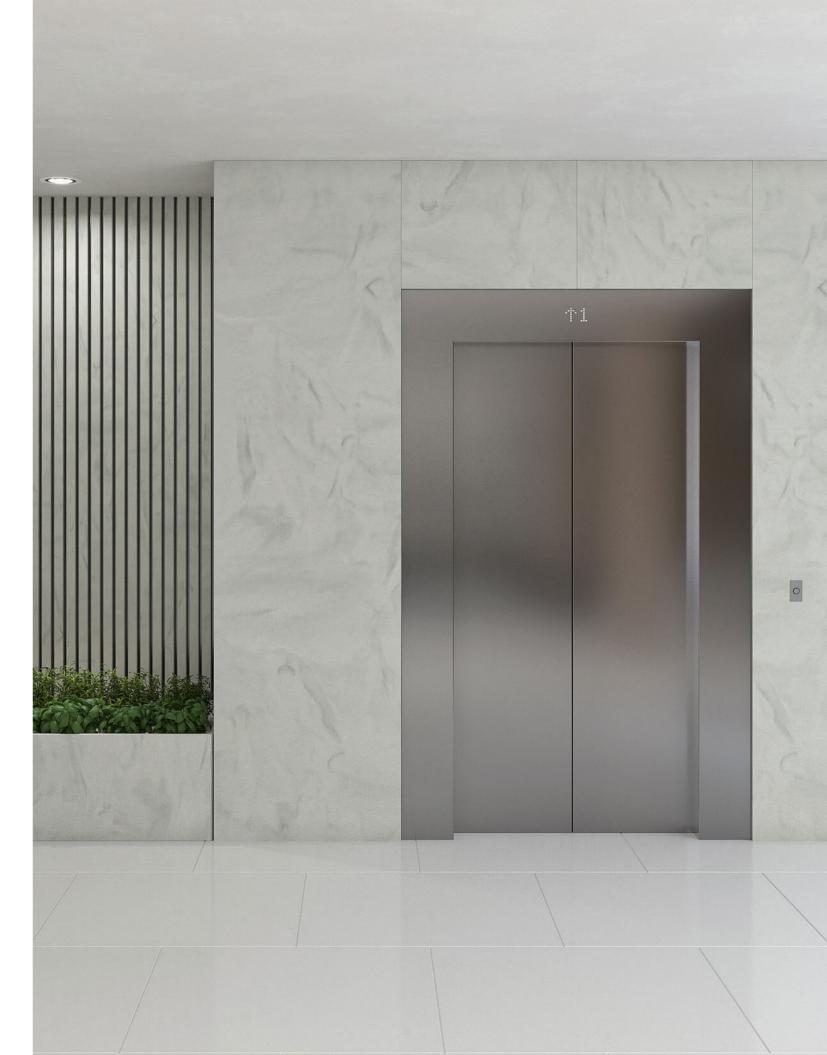

## **ARTISTA SAGE**

Inspired by herbs, a soft and neutral sage green background is accented with gray veining and particles, inviting a sense of nature at its most soothing into interior spaces.

The sample shown is true to scale.

Corian® Solid Surface Artista Sage (elevator door surround, planter, and routed side wall)