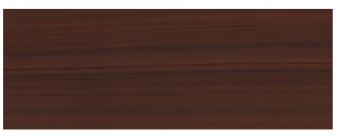

# PROVENCE NUWOOD

Deep, lush brown suggests the quality of hand-carved furnishing, the craft of cabinetry, and the beauty of the primeval forest.

The sample shown is true to scale.

Corian® Solid Surface Provence Nuwood (feature wall)