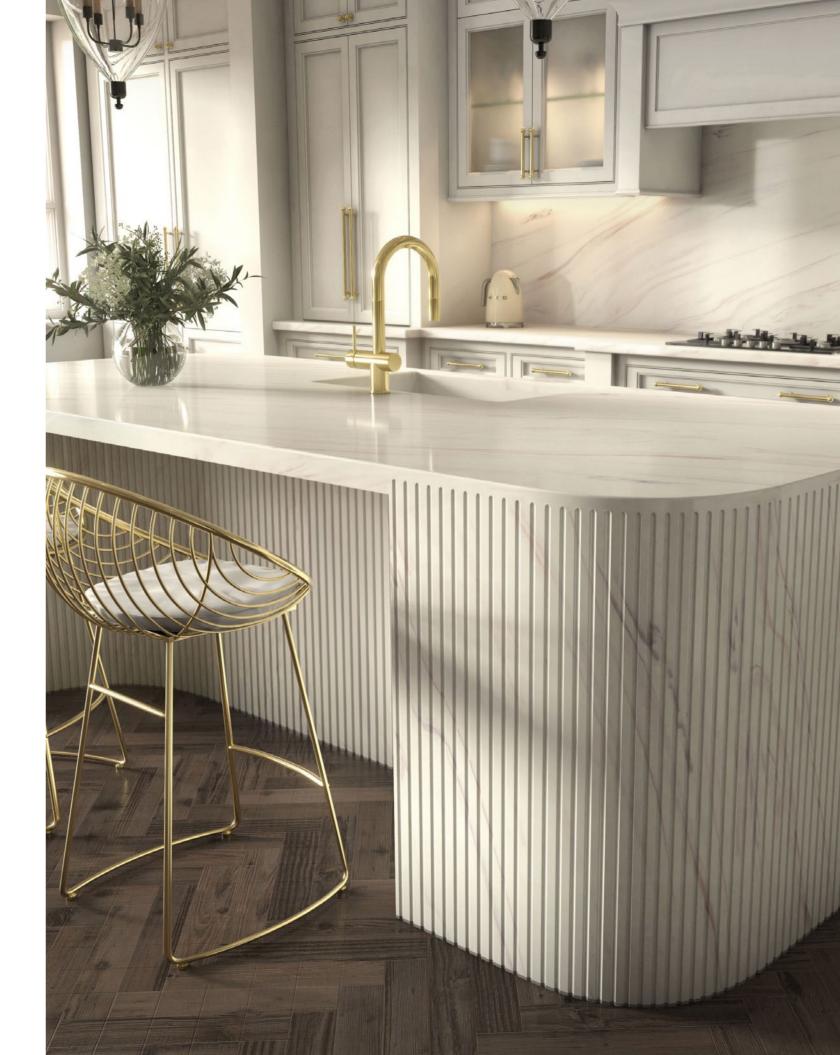

# CALACATTA GREIGE

A beautiful synthesis of classic Calacatta and stone aesthetics with the quiet power of flowing beige and gray veins on a warm white background for a timeless look.

The sample shown is true to scale.

Corian® Solid Surface Calacatta Greige (countertop and routed sides and backsplash) and Corian® Solid Surface Cameo White (integrated sink)