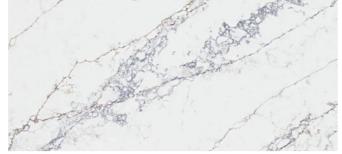

# ESTATE QUARTZITE

Enhanced with toned blue and gray veins, the white background serves as a crisp counterpoint to the aesthetic. Multi-directional veins create a dynamic, inspired contrast of earth and sea within the quiet surface.

The sample shown is true to scale.

Corian® Quartz Estate Quartzite (countertop and backsplash) and Corian® Solid Surface Glacier White (integrated sinks)