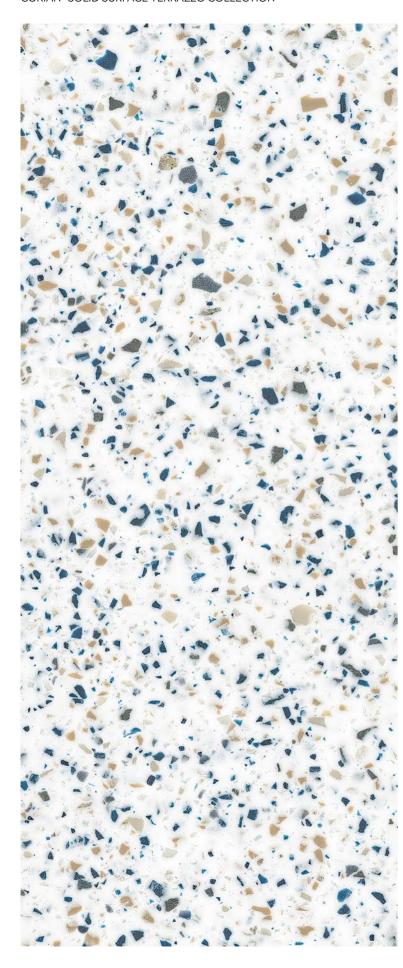

# LAGUNA TERRAZZO ®

Cool and modern, Laguna Terrazzo comes alive with warm blue particles in a light-colored background for a contemporary vibe. Designed as both a standalone color and to coordinate beautifully with Corian® Solid Surface Laguna.

The sample shown is true to scale.

Corian® Solid Surface Laguna Terrazzo (shower walls and vanity), Corian® Solid Surface Laguna (wall behind vanity), and Corian® Solid Surface Glacier White (integrated sinks)