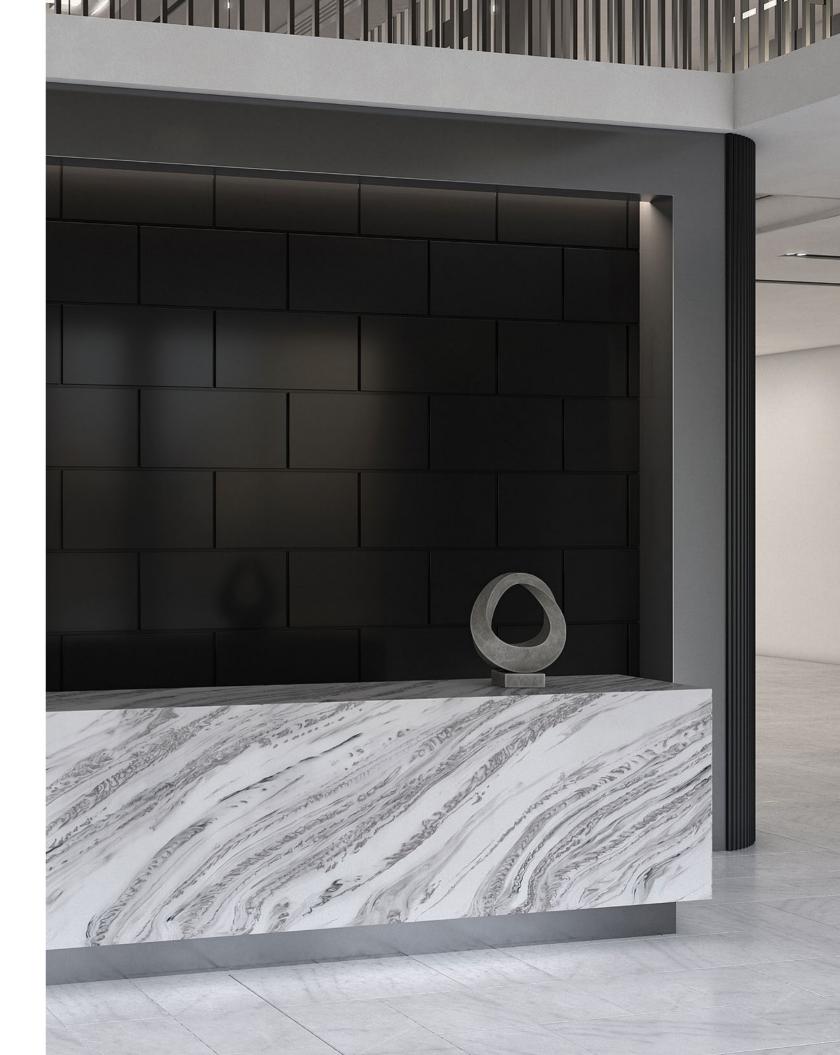

# CALACATTA GREIGE

A beautiful synthesis of classic Calacatta and stone aesthetics with the quiet power of flowing beige and gray veins on a warm white background for a timeless look.

The sample shown is true to scale.

Corian® Solid Surface Calacatta Greige (countertop and routed sides and backsplash) and Corian® Solid Surface Cameo White (integrated sink)