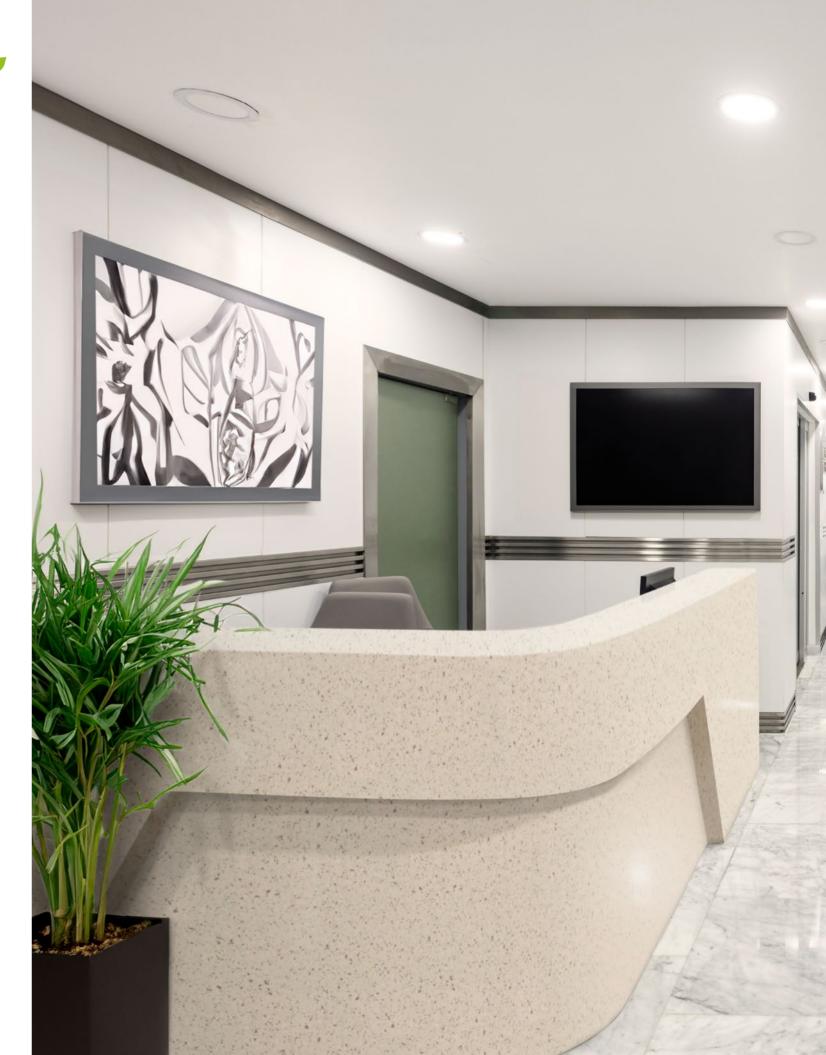

## **ARTISTA SAGE**

Inspired by herbs, a soft and neutral sage green background is accented with gray veining and particles, inviting a sense of nature at its most soothing into interior spaces.

The sample shown is true to scale.

Corian® Solid Surface Artista Sage (elevator door surround, planter, and routed side wall)