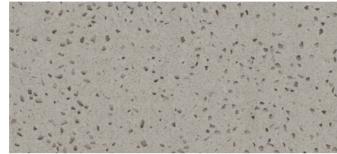

# **EXCAVAGE**

Geologic in inspiration, various-sized particles of charcoal, warm gray, and warm white are scattered within the light gray background to create a look that is natural in appeal and visually enticing.

The sample shown is true to scale.

Corian® Solid Surface Excavage (table)