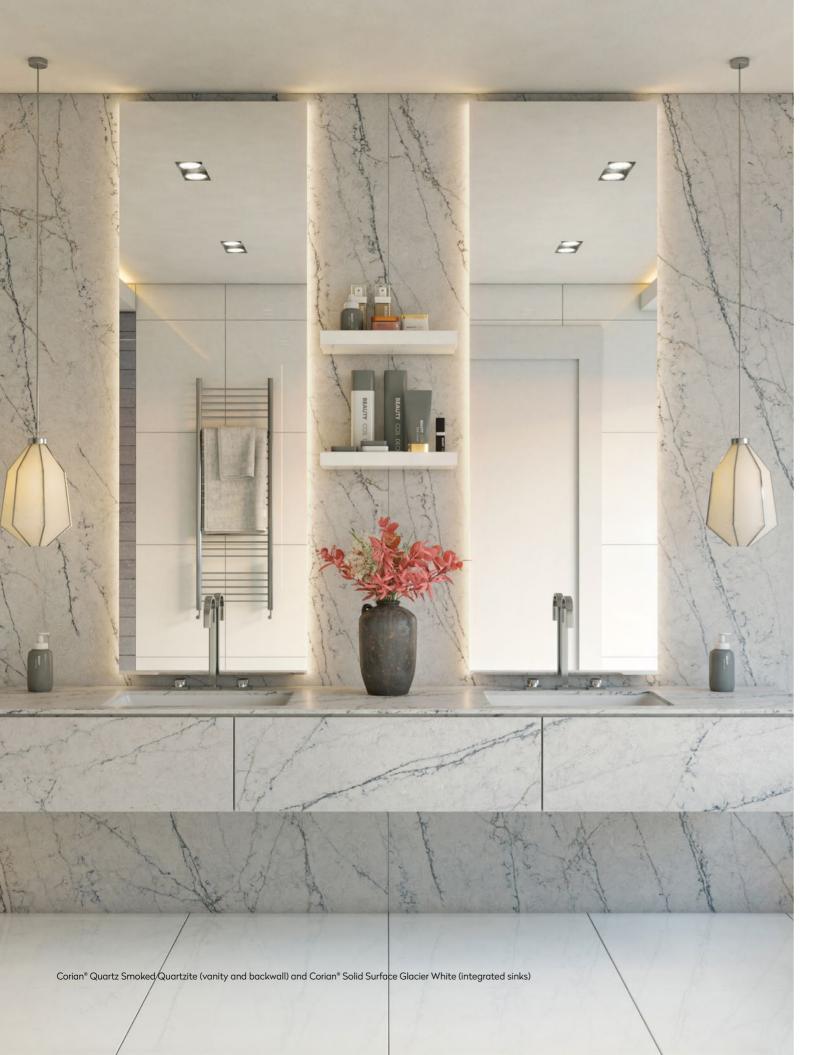

## SMOKED QUARTZITE

The unique composition of Smoked Quartzite allows it to naturally embrace various light sources and applications. Moody and sultry, the gray background is uniquely multi-faceted for depth, and the omni-directional veining adds energy. The quartzite look is distinctive and sophisticated, and adds to gray's classic appeal.

The sample shown is true to scale.

Corian® Quartz Smoked Quartzite (counter and bar backsplash) and Corian® Solid Surface Deep Cloud (bar surround)