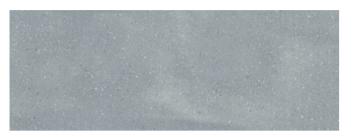

# **HUSHED GRAY**

A light gray color with small particulates that's not too light and not too dark to provide a neutral bridge for designed spaces.

The sample shown is true to scale.

Corian® Quartz Hushed Gray (counter), Corian® Solid Surface Cameo White (sink), and Corian® Solid Surface Natural Gray (routed backsplash)