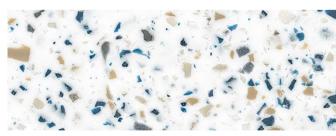

# LAGUNA TERRAZZO ®

Cool and modern, Laguna Terrazzo comes alive with warm blue particles in a light-colored background for a contemporary vibe. Designed as both a standalone color and to coordinate beautifully with Corian® Solid Surface Laguna.

The sample shown is true to scale.

Corian® Solid Surface Laguna Terrazzo (shower walls and vanity), Corian® Solid Surface Laguna (wall behind vanity), and Corian® Solid Surface Glacier White (integrated sinks)