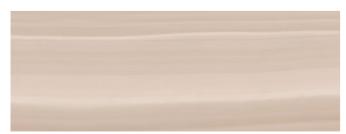

# BLEACHED NUWOOD

As if caressed by the sun and washed over by waves, Bleached Nuwood's light tan coloring suggests wood's variations and evolution in the natural world.

The sample shown is true to scale.

Corian® Solid Surface Bleached Nuwood (bar)

CORIAN® SOLID SURFACE CORIAN® SOLID SURFACE

CALACATTA GREIGE

ARTISTA SAGE

STONIQUE //

ARCHEOLOGIC //

PEPPERED TERRAZZO 🏉

ARTISTA MIST 🏉