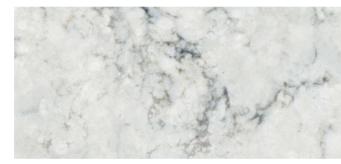

# LONDON ROYAL

A subtle gray background with toneon-tone coloring and a mix of light and dark swirls. It's a beautiful aesthetic for any space that requires an elegant and timeless look.

The sample shown is true to scale.

Corian® Quartz London Royal (countertop)

CORIAN® QUARTZ CORIAN® QUARTZ

SMOKED QUARTZITE

ESTATE QUARTZITE

CALACATTA MEDALLION

**HUSHED GRAY** 

QUIET WHITE

LONDON ROYAL