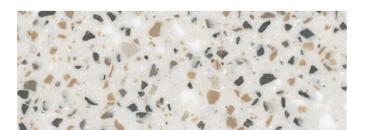

# PEPPERED TERRAZZO \*\*

An exciting aesthetic with black, gray, and tan particulates that elevate the look of the neutral colors. Peppered Terrazzo traverses classic and contemporary design styles.

The sample shown is true to scale.

Corian® Solid Surface Peppered Terrazzo (bench and column) and Corian® Solid Surface Provence Nuwood (bench base and back wall)