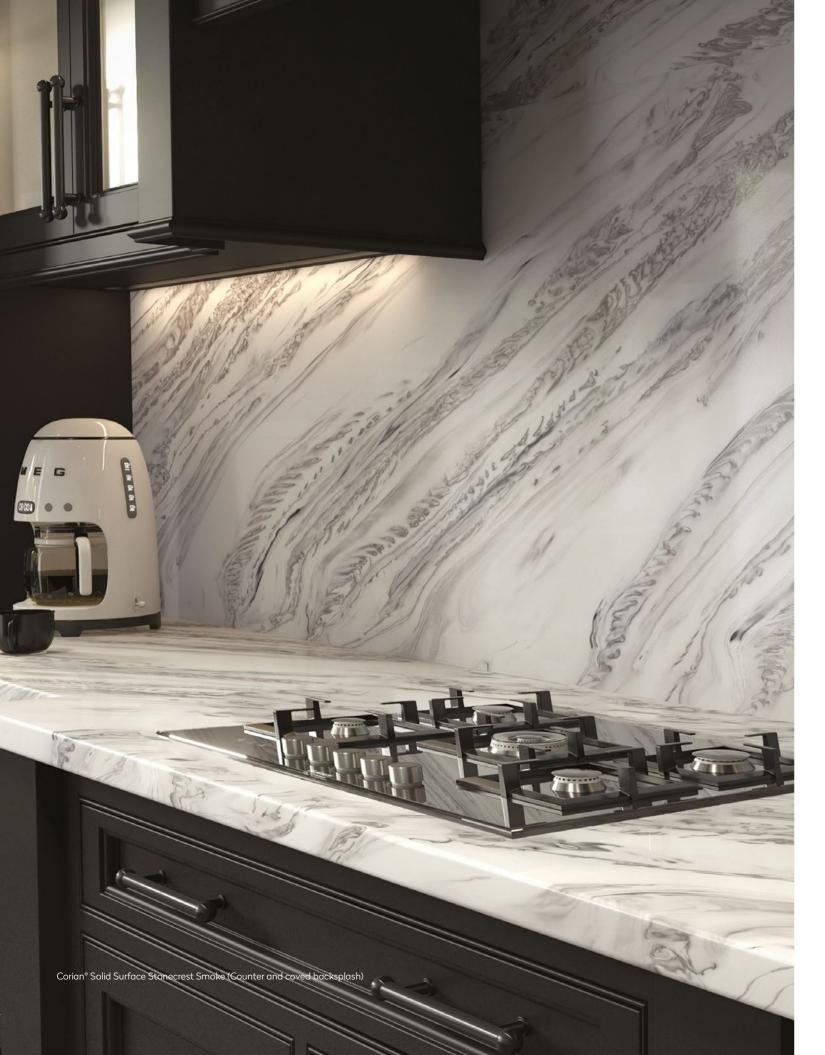

# STONECREST SMOKE

This marble- and stone-inspired aesthetic is bursting with deep and light grays in a cool white background. It symbolizes the intensity of both land and sea, exuding nature at its most daring.

The sample shown is true to scale.

Corian® Solid Surface Stonecrest Smoke (counter), Corian® Solid Surface Deep Nocturne (routed feature wall and columns)