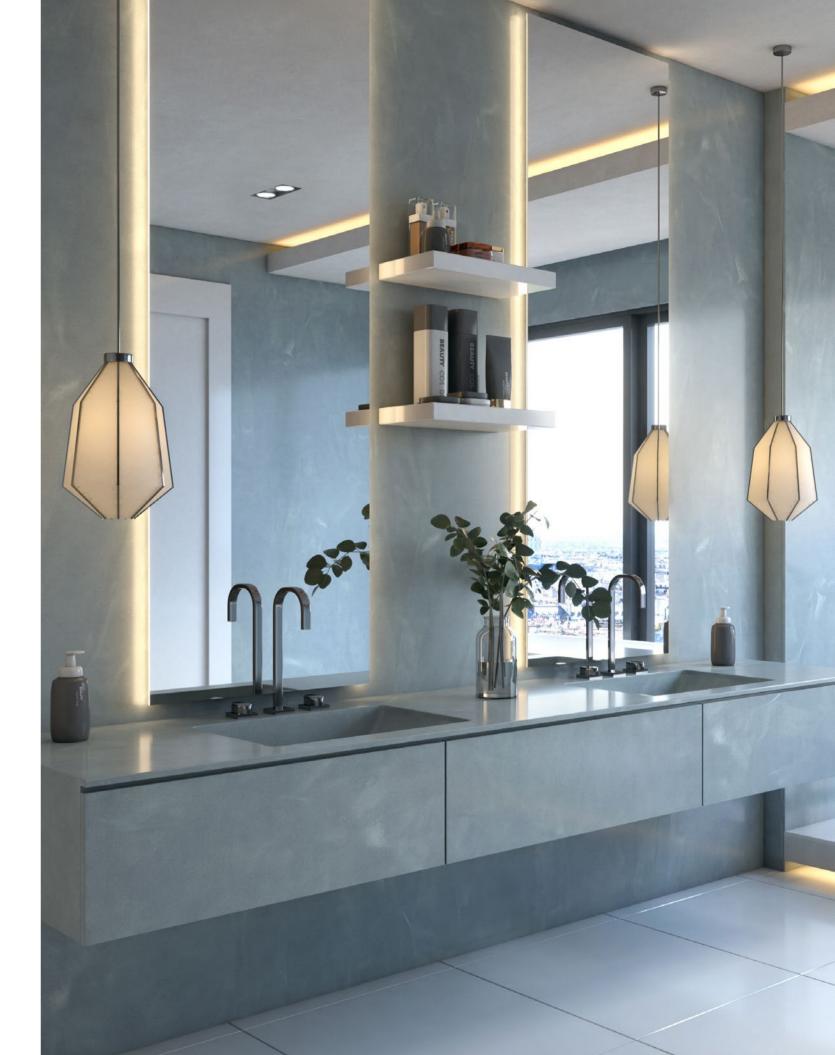

reige (countertop and routed sides and backsplash) and Corian® Solid Surface Cameo White (integrated sink)





# STONECREST SMOKE

This marble- and stone-inspired aesthetic is bursting with deep and light grays in a cool white background. It symbolizes the intensity of both land and sea, exuding nature at its most daring.



The sample shown is true to scale.

Corian® Solid Surface Stonecrest Smoke (counter), Corian® Solid Surface Deep Nocturne (routed feature wall and columns)





# ARTISTA MIST

As though appearing from a soothing vapor, cloudlike white veins and particles complement a neutral blue-gray background to envelop any space with a sense of ease and calm.



The sample shown is true to scale.

Corian® Solid Surface Artista Mist (bathroom vanity, integrated sinks, and walls)





## **ARTISTA SAGE**

Inspired by herbs, a soft and neutral sage green background is accented with gray veining and particles, inviting a sense of nature at its most soothing into interior spaces.



The sample shown is true to scale.

Corian® Solid Surface Artista Sage (elevator door surround, planter, and routed side wall)





# **EXCAVAGE**

Geologic in inspiration, various-sized particles of charcoal, warm gray, and warm white are scattered within the light gray background to create a look that is natural in appeal and visually enticing.



The sample shown is true to scale.

Corian® Solid Surface Excavage (table)





# STONIQUE •

A classic white background supports warm-hued and subtly translucent particles for an aesthetic that is similar to stone glistening in the light.



Th