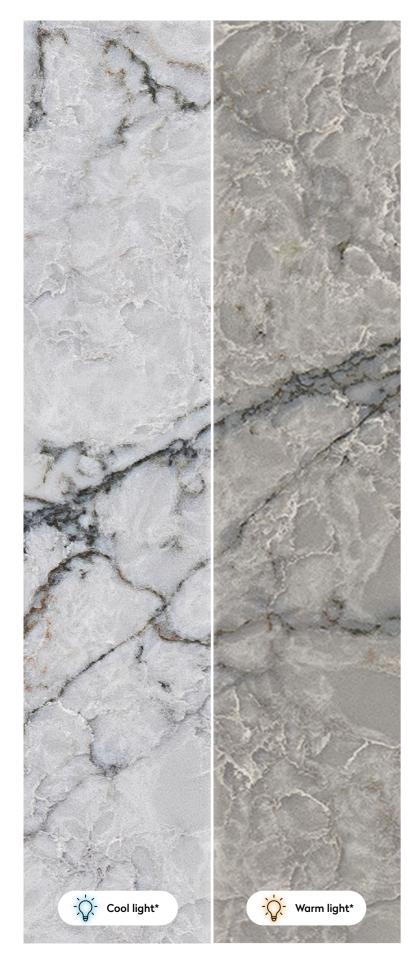

#### TRANSLUCENT COLORS

- Explore different light possibilities from warm to cool, fluorescent to LED, and by varying the thickness of the material.
- Backlight your designs to create a dramatic or subtle effect.