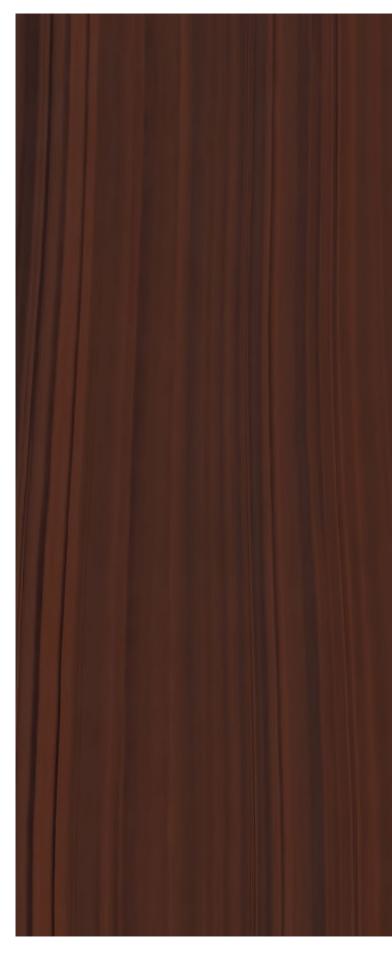

# PROVENCE NUWOOD

Deep, lush brown suggests the quality of hand-carved furnishing, the craft of cabinetry, and the beauty of the primeval forest.

The sample shown is true to scale.

Corian® Solid Surface Provence Nuwood (feature wall)