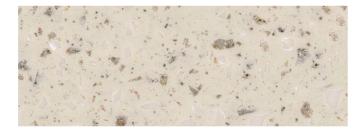

# STONIQUE •

A classic white background supports warm-hued and subtly translucent particles for an aesthetic that is similar to stone glistening in the light.

The sample shown is true to scale.

Corian® Solid Surface Stonique (walls and table)