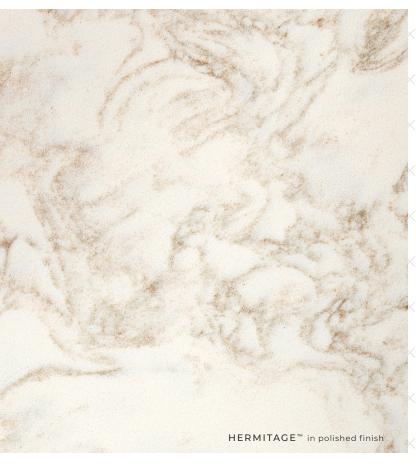

## cambria quartz *FINISHES*

Created exclusively for Cambria quartz surfaces, our finishes are designed to capture attention and enhance the overall beauty of the surface. Whether it's unparalleled shine or a subtle, silken feel, each finish is backed by our transferable Full Lifetime Warranty.

#### **POLISHED**

Offering exceptional elegance, our polished finish shines with radiance and an unmistakably smooth feel.