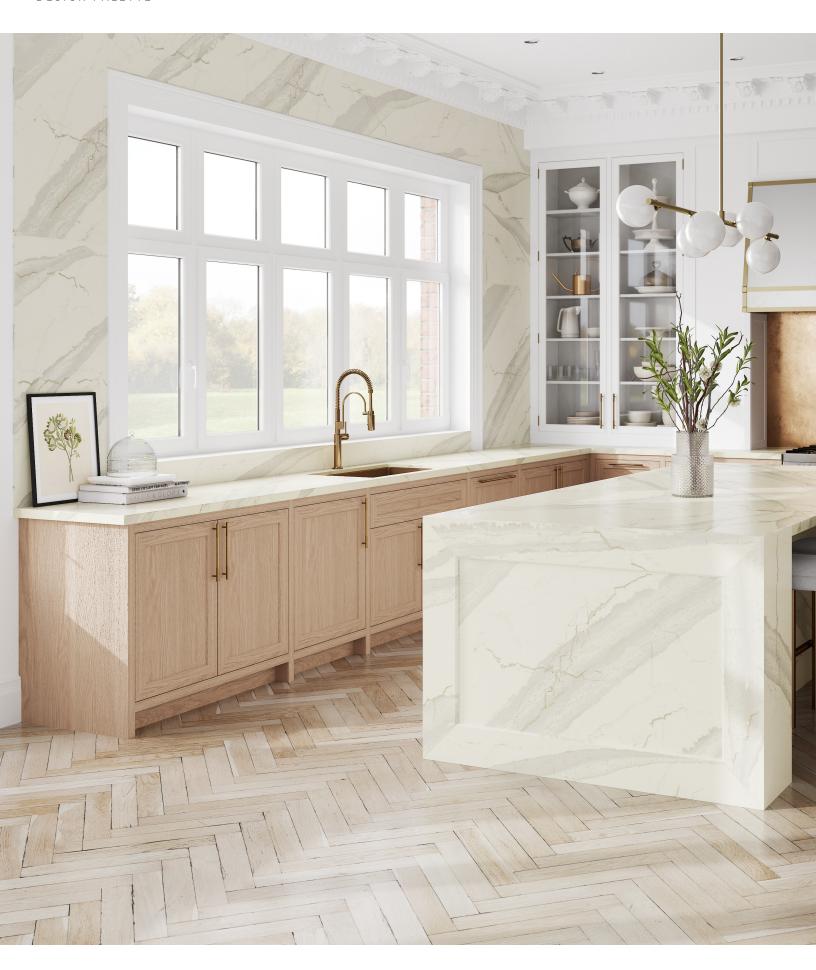

# $\begin{array}{c} AN\,INNOVATIVE\\ TOUCH \end{array}$

The world's most exquisite details and inviting textures are found on Cambria surfaces.

Make a stylish statement with our disruptive designs and trailblazing textures. From the revolutionary alloy veining in our Berkshire™ and Windsor™ designs, to the gently debossed, lightning-inspired veins in our Inverness™ offerings—our stunning surfaces reimagine luxury.

## MORE TO EXPLORE

Cambria designs are the embodiment of both timeless elegance and daring avantgarde. Our dedication to innovative design, extraordinary quality, and superior service creates a truly exceptional experience from start to finish.