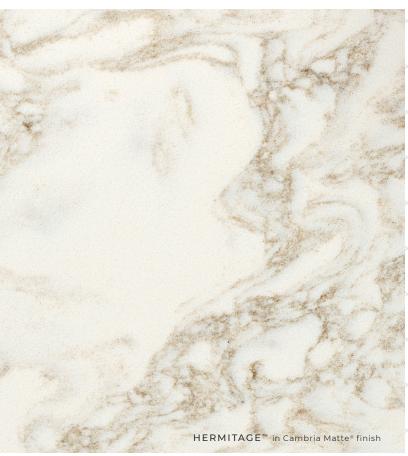

#### **CAMBRIA MATTE®**

With its subtle sheen and silken feel, Cambria Matte presents the superior performance of Cambria in a softer light.