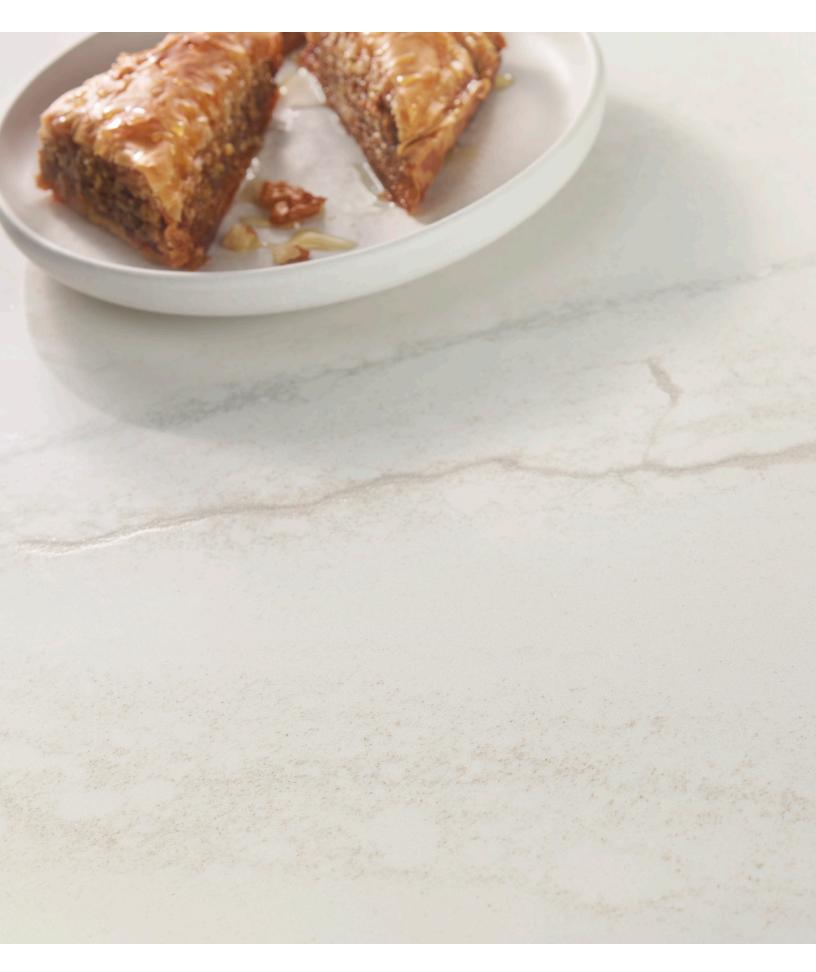

# $MAINTENANCE\ FREE$ and $STAIN\ RESISTANT$

Cambria surfaces will never need sealing, reconditioning, or polishing. Simply wash with warm water, a soft cotton cloth, and mild soap, if desired. They are also nonabsorbent, so spills won't become stains.