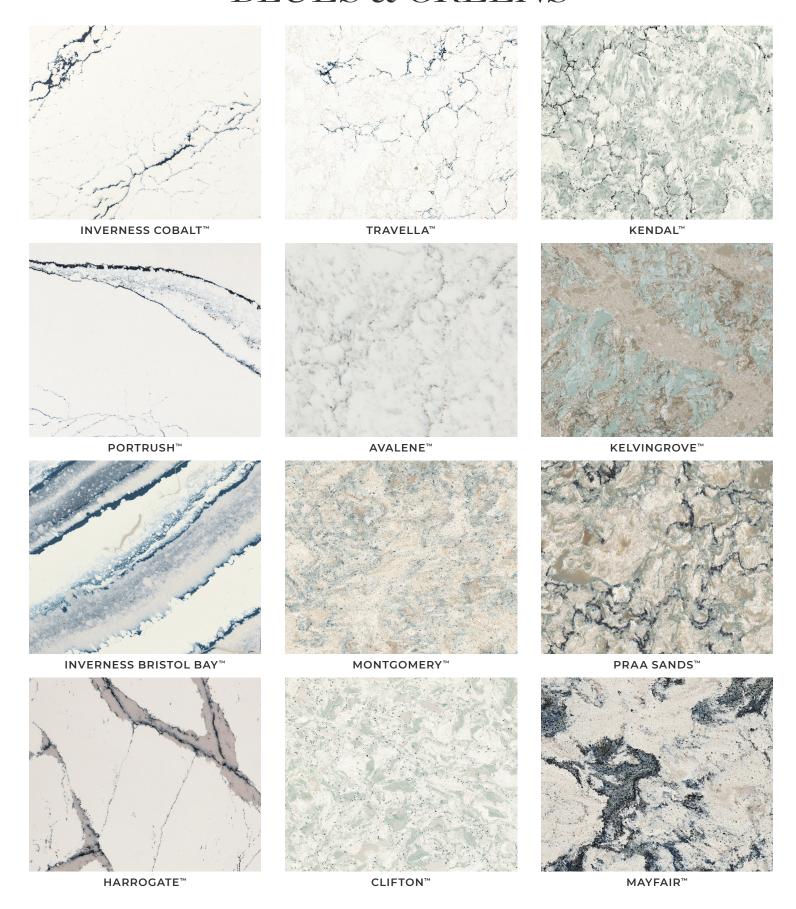

Cambria quartz surfaces are both design inspiration and the perfect solution for any space. We carefully curate our vast collections to intrigue and impress—down to the very last detail. Use our simple selection guide to bring your vision to life.

### DISCOVER YOUR DESIGN

Choose from the broadest and most innovative design palette in the industry.

### 2 CHOOSE YOUR FINISH

Select from our high-performance finishes to beautifully enhance your surface.

### 3 SELECT YOUR EDGE

Add the perfect finishing touch to your project with edge profiles.





## LIGHT & AIRY











## BOLD MOVEMENT







 $\mathsf{BENTLEY}^{\scriptscriptstyle\mathsf{TM}}$ 

 $\mathsf{HAILEY}^{\scriptscriptstyle\mathsf{TM}}$ 

ANNICCA™

 $\textbf{SEAGROVE}^{\scriptscriptstyle{\text{TM}}}$ 



## BLUES & GREENS



## EARTHY TONES











 $\mathsf{BERKELEY}^{\scriptscriptstyle\mathsf{TM}}$ 

 $\mathsf{BRADSHAW}^{\scriptscriptstyle\mathsf{TM}}$ 

CANTERBURY™



## SHADES OF GRAY



## DARK & DRAMATIC





### 2 CHOOSE YOUR FINISH









## cambria quartz *FINISHES*

Created exclusively for Cambria quartz surfaces, our finishes are designed to capture attention and enhance the overall beauty of the surface. Whether it's unparalleled shine or a subtle, silken feel, each finish is backed by our transferable Full Lifetime Warranty.

#### **POLISHED**

Offering exceptional elegance, our polished finish shines with radiance and an unmistakably smooth feel.

#### **CAMBRIA MATTE®**

With its subtle sheen and silken feel, Cambria Matte presents the superior performance of Cambria in a softer light.

#