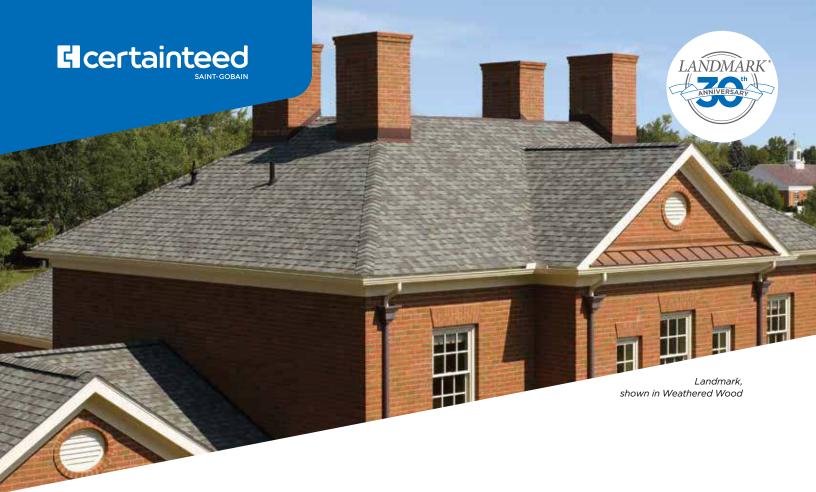

# Landmark®

**Designer Roofing Shingles** 

### A Classic Original

Landmark's dual-layered construction provides depth and dimension, along with extra protection from the elements. Widest array of colors in the industry.

- Lifetime limited warranty
- UL 2218 Class 3 Impact Rated