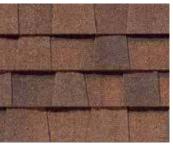

## LANDMARK<sup>®</sup> COLOR PALETTE

Silver Birch Not available in all areas

Weathered Wood

Heather Blend

Cobblestone Gray

Driftwood

Burnt Sienna

Georgetown Gray

Resawn Shake

**Colonial Slate** 

NOTE: Due to limitations of printing reproduction, CertainTeed can not guarantee the identical match of the actual product color to the graphic representations throughout this publication.