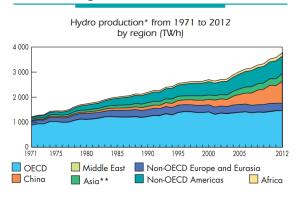

### **2014 World Energy Stats 1971-2012**



### **International Energy Agency**

### **Key World Energy Statistics 2014**



### **PRODUCTION**



#### **Hydro Production**



#### **Crude Oil Production**



#### **Natural Gas Production**



#### **Coal Production**



#### **Electricity Generation by Fuel**

World electricity generation\* from 1971 to 2012 by fuel (TWh)



\*\*Includes geothermal, solar, wind, heat, etc

### World\* total final consumption from 1971 to 2012

by fuel (Mtoe)



## World total final consumption\* from 1971 to 2012 by region (Mtoe)

World total final consumption\* from 1971 to 2012 by region (Mtoe)





## TOTAL FINAL CONSUMPTION Total world energy consumption by fuel 1971-2012

World\* total final consumption from 1971 to 2012 by fuel (Mtoe)



### CO<sub>2</sub> Emissions by Fuel

World\*  $CO_2$  emissions\*\* from 1971 to 2012 by fuel (Mt of  $CO_2$ )



# 1973 and 2012 fuel shares of CO<sub>2</sub> emissions



### Headed