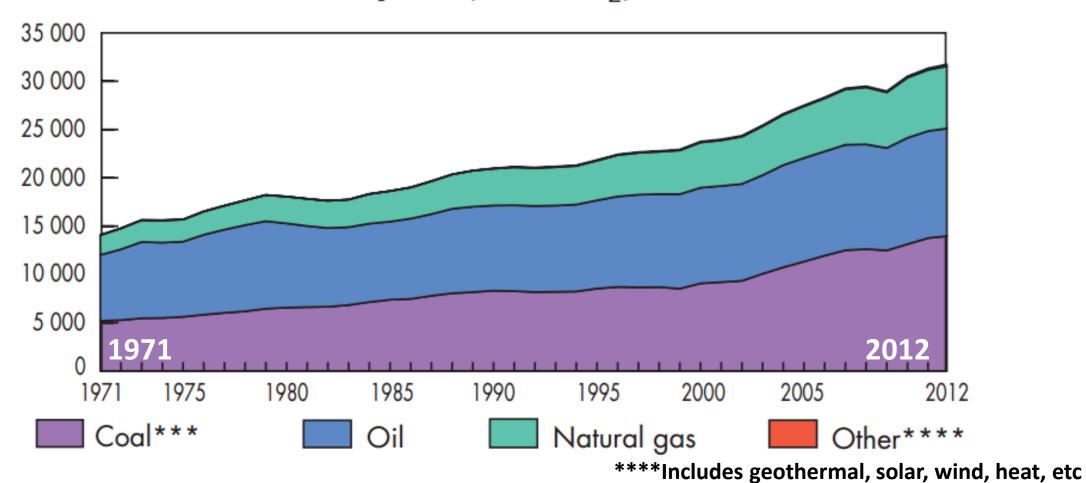

### CO<sub>2</sub> Emissions by Fuel

World\*  $CO_2$  emissions\*\* from 1971 to 2012 by fuel (Mt of  $CO_2$ )