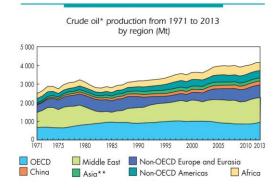

### **2014 World Energy Stats 1971-2012**



### **International Energy Agency**

### **Key World Energy Statistics 2014**



### **PRODUCTION**



#### **Hydro Production**



#### **Crude Oil Production**



#### **Natural Gas Production**



#### **Coal Production**



#### **Electricity Generation by Fuel**

World electricity generation\* from 1971 to 2012 by fuel (TWh)



\*\*Includes geothermal, solar, wind, heat, etc

### World\* total final consumption from 1971 to 2012

by fuel (Mtoe)



## World total final consumption\* from 1971 to 2012 by region (Mtoe)

World total final consumption\* from 1971 to 2012 by region (Mtoe)





## TOTAL FINAL CONSUMPTION Total world energy consumption by fuel 1971-2012

World\* total final consumption from 1971 to 2012 by fuel (Mtoe)



### CO<sub>2</sub> Emissions by Fuel

World\*  $CO_2$  emissions\*\* from 1971 to 2012 by fuel (Mt of  $CO_2$ )



# 1973 and 2012 fuel shares of CO<sub>2</sub> emissions



### Headed for Hell Really