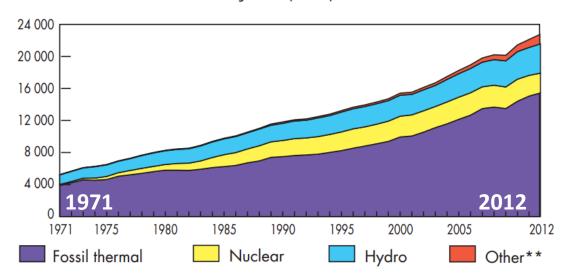

#### **Electricity Generation by Fuel**

World electricity generation\* from 1971 to 2012 by fuel (TWh)

\*\*Includes geothermal, solar, wind, heat, etc