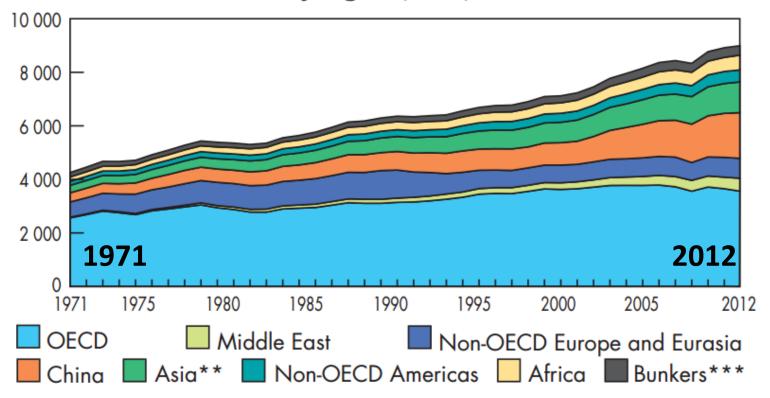

## World total final consumption\* from 1971 to 2012 by region (Mtoe)

World total final consumption\* from 1971 to 2012 by region (Mtoe)