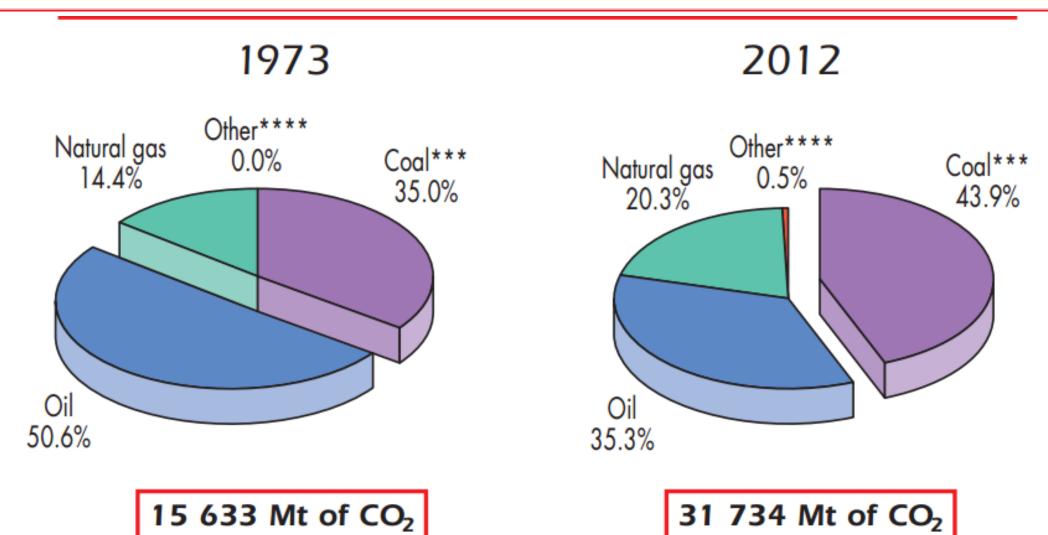

roduction**



#### **Crude Oil Production**



#### **Natural Gas Production**



#### **Coal Production**



#### **Electricity Generation by Fuel**

World electricity generation\* from 1971 to 2012 by fuel (TWh)



\*\*Includes geothermal, solar, wind, heat, etc

### World\* total final consumption from 1971 to 2012

by fuel (Mtoe)



## World total final consumption\* from 1971 to 2012 by region (Mtoe)

World total final consumption\* from 1971 to 2012 by region (Mtoe)





## TOTAL FINAL CONSUMPTION Total world energy consumption by fuel 1971-2012

World\* total final consumption from 1971 to 2012 by fuel (Mtoe)



### CO<sub>2</sub> Emissions by Fuel

World\*  $CO_2$  emissions\*\* from 1971 to 2012 by fuel (Mt of  $CO_2$ )



# 1973 and 2012 fuel shares of CO<sub>2</sub> emissions



### Headed for Hell Really