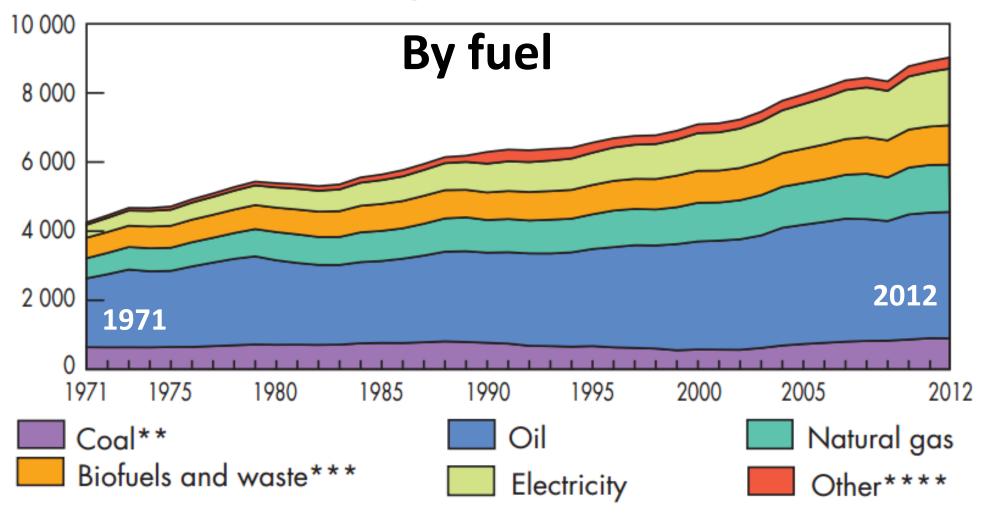

## TOTAL FINAL CONSUMPTION Total world energy consumption by fuel 1971-2012

World\* total final consumption from 1971 to 2012 by fuel (Mtoe)