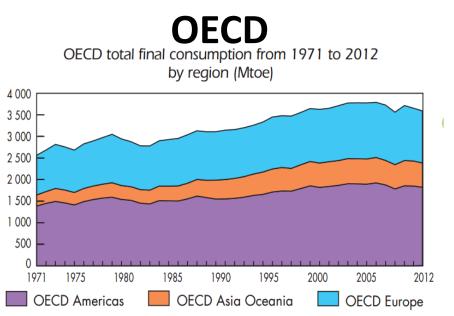

## World total final consumption\* from 1971 to 2012 by region (Mtoe)

World total final consumption\* from 1971 to 2012 by region (Mtoe)