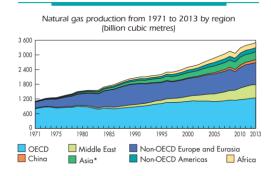

### **2014 World Energy Stats 1971-2012**



### **International Energy Agency**

### **Key World Energy Statistics 2014**



### **PRODUCTION**



#### **Hydro Production**



#### **Crude Oil Production**



#### **Natural Gas Production**



#### **Coal Production**



#### **Electricity Generation by Fuel**

World electricity generation\* from 1971 to 2012 by fuel (TWh)



\*\*Includes geothermal, solar, wind, heat, etc

### World\* total final consumption from 1971 to 2012

by fuel (Mtoe)



## World total final consumption\* from 1971 to 2012 by region (Mtoe)

World total final consumption\* from 1971 to 2012 by region (Mtoe)





## TOTAL FINAL CONSUMPTION Total world energy consumption by fuel 1971-2012

World\* total final consumption from 1971 to 2012 by fuel (Mtoe)



### CO<sub>2</sub> Emissions by Fuel

World\*  $CO_2$  emissions\*\* from 1971 to 2012 by fuel (Mt of  $CO_2$ )



# 1973 and 2012 fuel shares of CO<sub>2</sub> emissions



### Headed for Hell Really