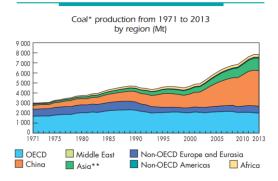

### **2014 World Energy Stats 1971-2012**



### **International Energy Agency**

### **Key World Energy Statistics 2014**



### **PRODUCTION**



#### **Hydro Production**



#### **Crude Oil Production**



#### **Natural Gas Production**



#### **Coal Production**



#### **Electricity Generation by Fuel**

World electricity generation\* from 1971 to 2012 by fuel (TWh)



\*\*Includes geothermal, solar, wind, heat, etc

### World\* total final consumption from 1971 to 2012

by fuel (Mtoe)



## World total final consumption\* from 1971 to 2012 by region (Mtoe)

World total final consumption\* from 1971 to 2012 by region (Mtoe)





## TOTAL FINAL CONSUMPTION Total world energy consumption by fuel 1971-2012

World\* total final consumption from 1971 to 2012 by fuel (Mtoe)



### CO<sub>2</sub> Emissions by Fuel

World\*  $CO_2$  emissions\*\* from 1971 to 2012 by fuel (Mt of  $CO_2$ )



# 1973 and 2012 fuel shares of CO<sub>2</sub> emissions



### Headed for Hell Really