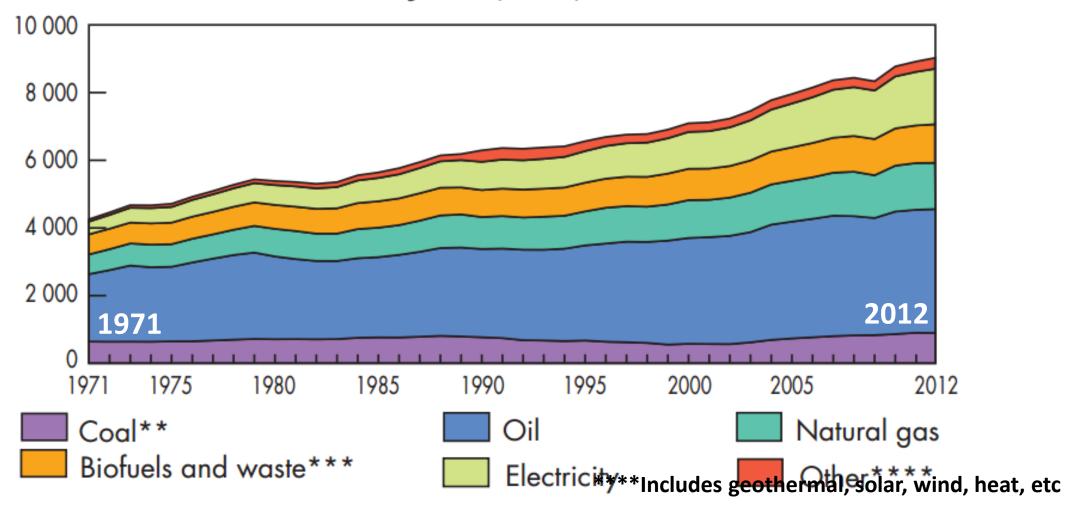

### World\* total final consumption from 1971 to 2012

by fuel (Mtoe)

## TOTAL FINAL CONSUMPTION Total world energy consumption by fuel 1971-2012

World\* total final consumption from 1971 to 2012 by fuel (Mtoe)