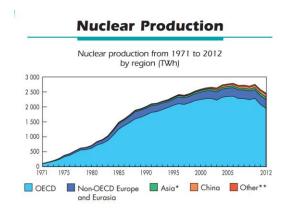

### **2014 World Energy Stats 1971-2012**



### **International Energy Agency**

### **Key World Energy Statistics 2014**



### **PRODUCTION**



#### **Hydro Production**



#### **Crude Oil Production**



#### **Natural Gas Production**



#### **Coal Production**



#### **Electricity Generation by Fuel**

World electricity generation\* from 1971 to 2012 by fuel (TWh)



\*\*Includes geothermal, solar, wind, heat, etc

### World\* total final consumption from 1971 to 2012

by fuel (Mtoe)



## World total final consumption\* from 1971 to 2012 by region (Mtoe)

World total final consumption\* from 1971 to 2012 by region (Mtoe)





## TOTAL FINAL CONSUMPTION Total world energy consumption by fuel 1971-2012

World\* total final consumption from 1971 to 2012 by fuel (Mtoe)



### CO<sub>2</sub> Emissions by Fuel

World\*  $CO_2$  emissions\*\* from 1971 to 2012 by fuel (Mt of  $CO_2$ )



# 1973 and 2012 fuel shares of CO<sub>2</