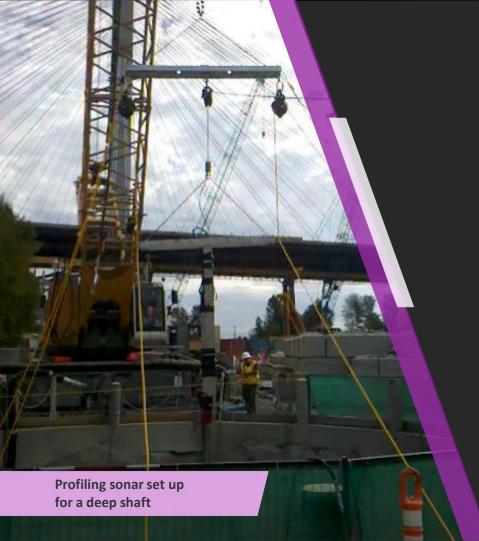

Vertical Section from -900ft to -1200ft Side Elevation (View from North) Side Elevation (View from East) -900 -950 --950 ---1000 ation (Feet) -1000 -1000 -1050 <del>---</del> -1100 · -1150 <del>---</del> -1200 · 900' to 1,200' portion of drilled vent 150 100 shaft showing a clay stratum at 1150' 0 -50 -100 Northing (Inches) -1100 --1100 Plan View 100 Northing (Inches) 50 -100 -150 -100 -50 Easting

Northing (Inches)

Northing & Eag

-1200 <sup>L</sup>

-100

Easting (Inches)

## AVAILABLE WORK PLATFORMS

- Profiling sonar optimized for drilling mud
- 3D Sonar system
- Profiling laser 25 m range, 10 mm accuracy
- Panoramic HD video cameras
- 5,400' of armored electro fiber cable
- Propane Powered Six Wheel Drive Amphibious Vehicle
- Our deliverables are designed to make your life easier





#### AQC KEY POINTS

- We are an infrastructure pre-engineering firm that develops unique data gathering solutions
- Our data helps you prioritize areas of concern and can be instrumental in reducing costs of repairs
- We design and build robotic systems capable of meeting any challenge and develop software that transforms data into useful information
- We control the data from collection to deliverables without outsourcing; therefore, we respond to client input directly and completely
- Our technological solutions generate actionable information that reduces costs
- We personally pick up the phone & answer your technical questions



## AREAS OF INFRASTUCTURE INSPECTIONS

IF YOU HAVE A PARTICULAR INTEREST OR CHALLENGE, WE CAN DISCUSS SOLUTIONS ON THE PHONE OR WE CAN SEND ADDITIONAL INFO