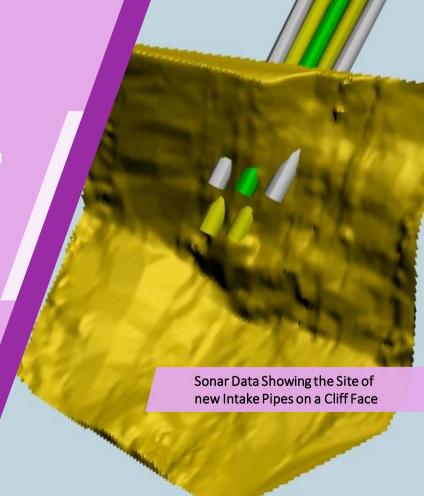

MORE
- MEASUREMENTS TO 1" ACCURACY
- XYZ DATA SUITABLE FOR CAD PROGRAMS
- VIDEO WHERE POSSIBLE

SINCE 1993 OUR GOAL HAS BEEN TO PROVIDE EASILY UNDERSTOOD DIGITAL SURVEY REPORTS

## WE DELIVER THE DATA YOU NEED

 Multi-sensor data collection technology provides you with new and unrivalled definition of fixed assets

• If you have a challenging inspection or survey problem; our design team can help.

 We have designed & built innovative robotic systems to position the sensors accurately

AquaCoustic (AQC) uses in house designed and built innovative robotic systems

 We collect video & xyz point cloud data above and below water using Time of Flight (ToF) laser (LIDAR), video cameras and SONAR

 Since 1993, civil engineers have used our data to prioritize remedia work for their fixed assets.







### TO FIT YOUR NEEDS

- Digital video cameras captures shoreline conditions
- Time of Flight profiling lasers used to create above water AutoCAD drawings
- Digital profiling SONARS create CAD ready data below water
- Our 3D SONAR system provides a dense point cloud around a fixed point
- Digital scanning & side-scan sonars are used to image underwater trends
- RTK GPS for survey positioning within 2 cm ¾" accuracy
- Additional sensors are easily incorporated onto our system



Sonar Survey of Vertical Vent Shaft **Aoua**Coustic Surveyor: AquaCoustic Remote Technologies Inc. Vertical Section from -900ft to -1200ft Side Elevation (View from North) Side Elevation (View from East) -900 -950 --950 ---1000 ation (Feet) -1000 -1000 -1050 <del>---</del> -1100 · -1150 <del>---</del> -1200 ·