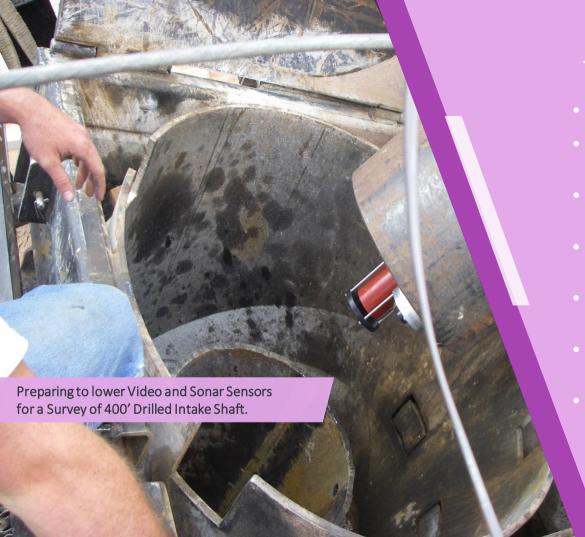

- MEASUREMENTS TO 1" ACCURACY
- XYZ DATA SUITABLE FOR CAD PROGRAMS
- VIDEO WHERE POSSIBLE

SINCE 1993 OUR GOAL HAS BEEN TO PROVIDE EASILY UNDERSTOOD DIGITAL SURVEY REPORTS

## WE DELIVER THE DATA YOU NEED

 Multi-sensor data collection technology provides you with new and unrivalled definition of fixed assets

• If you have a challenging inspection or survey problem; our design team can help.

 We have designed & built innovative robotic systems to position the sensors accurately

AquaCoustic (AQC) uses in house designed and built innovative robotic systems

 We collect video & xyz point cloud data above and below water using Time of Flight (ToF) laser (LIDAR), video cameras and SONAR

 Since 1993, civil engineers have used our data to prioritize remedia work for their fixed assets.







### TO FIT YOUR NEEDS

- Digital video cameras captures shoreline conditions
- Time of Flight profiling lasers used to create above water AutoCAD drawings
- Digital profiling SONARS create CAD ready data below water
- Our 3D SONAR system provides a dense point cloud around a fixed point
- Digital scanning & side-scan sonars are used to image underwater trends
- RTK GPS for survey positioning within 2 cm ¾" accuracy
- Additional sensors are easily incorporated onto our system



Sonar Survey of Vertical Vent Shaft **Aoua**Coustic Surveyor: AquaCoustic Remote Technologies Inc. Vertical Section from -900ft to -1200ft Side Elevation (View from North) Side Elevation (View from East) -900 -950 --950 ---1000 ation (Feet) -1000 -1000 -1050 <del>---</del> -1100 · -1150 <del>---</del> -1200 · 900'