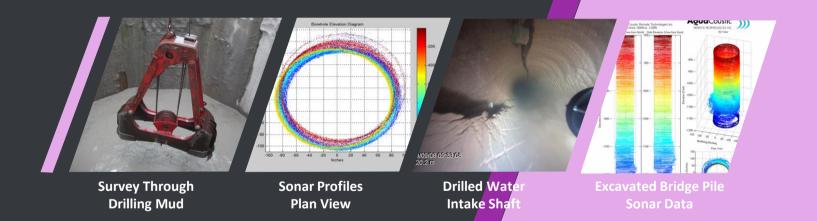

 We have designed & built innovative robotic systems to position the sensors accurately

AquaCoustic (AQC) uses in house designed and built innovative robotic systems

 We collect video & xyz point cloud data above and below water using Time of Flight (ToF) laser (LIDAR), video cameras and SONAR

### TO FIT YOUR NEEDS

- Digital video cameras captures shoreline conditions
- Time of Flight profiling lasers used to create above water AutoCAD drawings
- Digital profiling SONARS create CAD ready data below water
- Our 3D SONAR system provides a dense point cloud around a fixed point
- Digital scanning & side-scan sonars are used to image underwater trends
- RTK GPS for survey positioning within 2 cm ¾" accuracy
- Additional sensors are easily incorporated onto our system

## AVAILABLE WORK PLATFORMS

- Profiling sonar optimized for drilling mud
- 3D Sonar system
- Profiling laser 25 m range, 10 mm accuracy
- Panoramic HD video cameras
- 5,400' of armored electro fiber cable
- Propane Powered Six Wheel Drive Amphibious Vehicle
- Our deliverables are designed to make your life easier