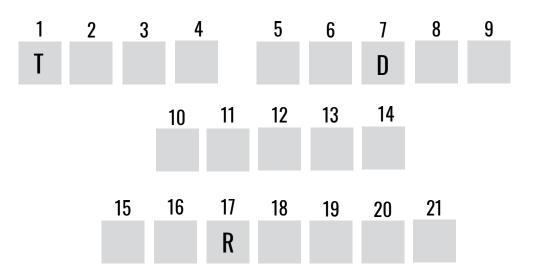

Support ability

Find the letter by the Halloween display in each window and write it in the correct box below to answer the following riddle:

# WHAT DO WITCHES DO WHEN THEY GO TO A HOTEL?

Thank you for taking part in the Halloween Trail - we hope you enjoyed seeing all the fantastic displays created by our wonderful local businesses!

Vote for your favourite Halloween display by scanning the OR code below