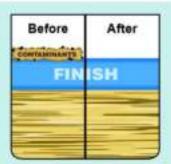

## PROTECT YOUR HARDWOOD FLOORING INVESTMENT...

The Dirt Dragon™, floor prep cleaning machine, and the Basic® Coatings commercial cleaners are far superior to any other cleaning system because it aggressively scrubs the floor and removes contaminants. Three distinct options using green cleaners that offer low odor and minimum downtime.

## INTENSIVE CLEANING

Aggressively cleans: dirt, grease, hair, dust, built-up residue, contaminants.

This can be done alone as a routine maintenance procedure.

- Scrub with floor prep cleaning machine and I.F.T., the intensive cleaner
- Repeat scrub with cleaning machine and Squeaky, commercial floor cleaner
- · Tack with microfiber cleaning pad.