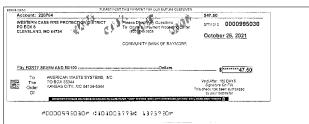

| Check Nbr | Date       | Amount     |
|-----------|------------|------------|
| 995021    | 10/07/2021 | \$530.00   |
| 995022    | 10/06/2021 | \$718.20   |
| 995023    | 10/26/2021 | \$228.82   |
| 995024    | 10/08/2021 | \$84.60    |
| 995025    | 10/13/2021 | \$535.00   |
| 995026    | 10/13/2021 | \$8,425.00 |
| 995027    | 10/27/2021 | \$971.07   |