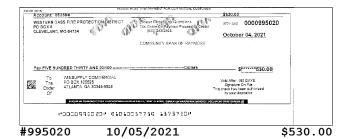

### **Checks Cleared**

| Check Nbr | Date       | Amount      |
|-----------|------------|-------------|
| 995003    | 10/04/2021 | \$99.00     |
| 995013*   | 10/01/2021 | \$29,557.35 |
| 995014    | 10/07/2021 | \$786.61    |
| 995015    | 10/05/2021 | \$37.50     |
| 995016    | 10/05/2021 | \$402.00    |
| 995019*   | 10/12/2021 | \$903.90    |
| 995020    | 10/05/2021 | \$530.00    |