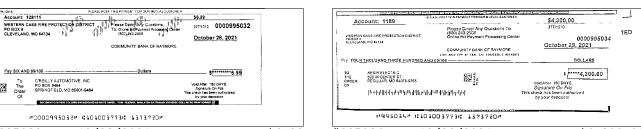

| Check Nbr | Date       | Amount     |
|-----------|------------|------------|
| 995028    | 10/19/2021 | \$660.00   |
| 995029    | 10/20/2021 | \$1.05     |
| 995030    | 10/26/2021 | \$47.50    |
| 995031    | 10/28/2021 | \$3,150.00 |
| 995032    | 10/28/2021 | \$6.99     |
| 995034*   | 10/29/2021 | \$4,300.00 |

#995030 10/26/2021 \$47.50

\$6.99 \$4,300.00 #995032 10/28/2021 #995034 10/29/2021

801 W Foxwood Dr (816) 322-2100

300 S State Route C 1503 N State Rt 291 Hwy Raymore, MO 64083 Peculiar, MO 64078 Harrisonville, MO 64701 (816) 884-5400 (816) 779-2100