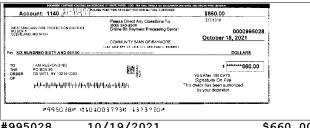

| Check Nbr | Date       | Amount     |
|-----------|------------|------------|
| 995028    | 10/19/2021 | \$660.00   |
| 995029    | 10/20/2021 | \$1.05     |
| 995030    | 10/26/2021 | \$47.50    |
| 995031    | 10/28/2021 | \$3,150.00 |
| 995032    | 10/28/2021 | \$6.99     |
| 995034*   | 10/29/2021 | \$4,300.00 |

Account: 82/28869-01100 Interest for sweet for owners and owners continued for the c DOLLARS MFA OIL E PO BOX 943784 DER KANSAS GITY, MO 54184-3784 

#995029# #101003773# 1373720#

10/20/2021 \$1.05

#995028 10/19/2021 \$660.00