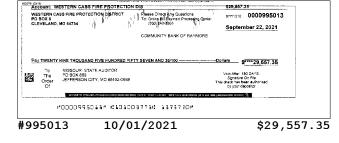

### **Checks Cleared**

| Check Nbr | Date       | Amount      |
|-----------|------------|-------------|
| 995003    | 10/04/2021 | \$99.00     |
| 995013*   | 10/01/2021 | \$29,557.35 |
| 995014    | 10/07/2021 | \$786.61    |
| 995015    | 10/05/2021 | \$37.50     |
| 995016    | 10/05/2021 | \$402.00    |
| 995019*   | 10/12/2021 | \$903.90    |
| 995020    | 10/05/2021 | \$530.00    |