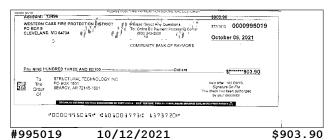

### **Checks Cleared**

| Check Nbr | Date       | Amount      |
|-----------|------------|-------------|
| 995003    | 10/04/2021 | \$99.00     |
| 995013*   | 10/01/2021 | \$29,557.35 |
| 995014    | 10/07/2021 | \$786.61    |
| 995015    | 10/05/2021 | \$37.50     |
| 995016    | 10/05/2021 | \$402.00    |
| 995019*   | 10/12/2021 | \$903.90    |
| 995020    | 10/05/2021 | \$530.00    |