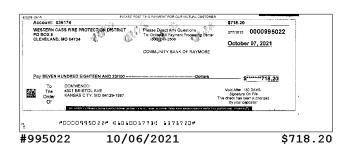

| Check Nbr | Date       | Amount     |
|-----------|------------|------------|
| 995021    | 10/07/2021 | \$530.00   |
| 995022    | 10/06/2021 | \$718.20   |
| 995023    | 10/26/2021 | \$228.82   |
| 995024    | 10/08/2021 | \$84.60    |
| 995025    | 10/13/2021 | \$535.00   |
| 995026    | 10/13/2021 | \$8,425.00 |
| 995027    | 10/27/2021 | \$971.07   |