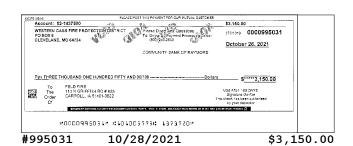

| Check Nbr | Date       | Amount     |
|-----------|------------|------------|
| 995028    | 10/19/2021 | \$660.00   |
| 995029    | 10/20/2021 | \$1.05     |
| 995030    | 10/26/2021 | \$47.50    |
| 995031    | 10/28/2021 | \$3,150.00 |
| 995032    | 10/28/2021 | \$6.99     |
| 995034*   | 10/29/2021 | \$4,300.00 |

#995030 10/26/2021 \$47.50

\$6.99 \$4,300.00 #995032 10/28/2021 #995034 10/29/2021

801 W Foxwood Dr (816) 322-2100

300 S State Route C 1503 N State Rt 291 Hwy Raymore, MO 64083 Peculiar, MO 64078 Harrisonville, MO 64701 (816) 884-5400 (816) 779-2100