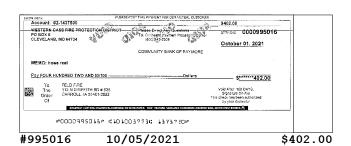

### **Checks Cleared**

| Check Nbr | Date       | Amount      |
|-----------|------------|-------------|
| 995003    | 10/04/2021 | \$99.00     |
| 995013*   | 10/01/2021 | \$29,557.35 |
| 995014    | 10/07/2021 | \$786.61    |
| 995015    | 10/05/2021 | \$37.50     |
| 995016    | 10/05/2021 | \$402.00    |
| 995019*   | 10/12/2021 | \$903.90    |
| 995020    | 10/05/2021 | \$530.00    |