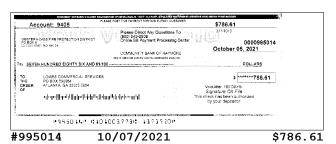

### **Checks Cleared**

| Check Nbr | Date       | Amount      |
|-----------|------------|-------------|
| 995003    | 10/04/2021 | \$99.00     |
| 995013*   | 10/01/2021 | \$29,557.35 |
| 995014    | 10/07/2021 | \$786.61    |
| 995015    | 10/05/2021 | \$37.50     |
| 995016    | 10/05/2021 | \$402.00    |
| 995019*   | 10/12/2021 | \$903.90    |
| 995020    | 10/05/2021 | \$530.00    |