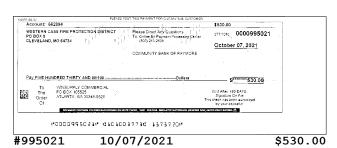

| Check Nbr | Date       | Amount     |
|-----------|------------|------------|
| 995021    | 10/07/2021 | \$530.00   |
| 995022    | 10/06/2021 | \$718.20   |
| 995023    | 10/26/2021 | \$228.82   |
| 995024    | 10/08/2021 | \$84.60    |
| 995025    | 10/13/2021 | \$535.00   |
| 995026    | 10/13/2021 | \$8,425.00 |
| 995027    | 10/27/2021 | \$971.07   |