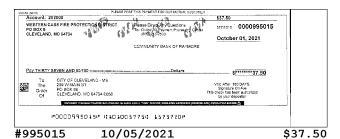

### **Checks Cleared**

| Check Nbr | Date       | Amount      |
|-----------|------------|-------------|
| 995003    | 10/04/2021 | \$99.00     |
| 995013*   | 10/01/2021 | \$29,557.35 |
| 995014    | 10/07/2021 | \$786.61    |
| 995015    | 10/05/2021 | \$37.50     |
| 995016    | 10/05/2021 | \$402.00    |
| 995019*   | 10/12/2021 | \$903.90    |
| 995020    | 10/05/2021 | \$530.00    |