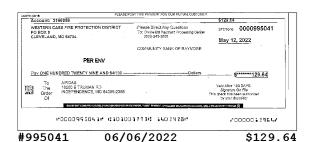

### **Account Activity**

| Post Date  | Description                           | Debits   | Credits    | Balance      |
|------------|---------------------------------------|----------|------------|--------------|
| 06/01/2022 | Beginning Balance                     |          |            | \$341,463.95 |
| 06/01/2022 | ACH Payment                           | \$264.90 |            | \$341,199.05 |
|            | UMBKC BANKCARD 80709000003689 PAYMENT |          |            |              |
| 06/03/2022 | ACH Deposit                           |          | \$1,548.72 | \$342,747.77 |
|            | CASS CO COLLECT2 142 Disburse         |          |            |              |
| 06/06/2022 | Check 995041                          | \$129.64 |            | \$342,618.13 |
| 06/07/2022 | Check 995048                          | \$283.33 |            | \$342,334.80 |
| 06/08/2022 | Check 995045                          | \$37.50  |            | \$342,297.30 |
| 06/09/2022 | ACH Payment                           | \$59.14  |            | \$342,238.16 |
|            | Spire - 54303681 5650371111 PAYMENT   |          |            |              |

### **Checks Cleared**

| Check Nbr | Date       | Amount   | Check Nbr | Date       | Amount   | Check Nbr | Date       | Amount   |
|-----------|------------|----------|-----------|------------|----------|-----------|------------|----------|
| 995041    | 06/06/2022 | \$129.64 | 995046    | 06/10/2022 | \$152.00 | 995049    | 06/17/2022 | \$450.00 |
| 995045*   | 06/08/2022 | \$37.50  | 995048*   | 06/07/2022 | \$283.33 | 995050    | 06/17/2022 | \$839.00 |