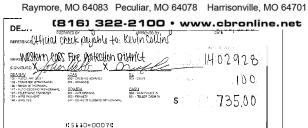

## **Green Bus Checking-XXXXXXXX2928** (continued)

| Account Ac | ctivity (continued)                          |              |         |              |
|------------|----------------------------------------------|--------------|---------|--------------|
| Post Date  | Description                                  | Debits       | Credits | Balance      |
| 06/09/2022 | ACH Payment                                  | \$1,273.75   |         | \$340,964.41 |
|            | WESTERN CASS FIR XXXXXXXXX Contractor        |              |         |              |
| 06/10/2022 | Check 995046                                 | \$152.00     |         | \$340,812.41 |
| 06/15/2022 | IB Transfer W/D                              | \$34.00      |         | \$340,778.41 |
|            | 119005148 BUSINESS ONLINE TRANSFER TO 137372 |              |         |              |
| 06/16/2022 | ACH Payment                                  | \$91.67      |         | \$340,686.74 |
|            | EVERGY METRO 941543837530 AUTOPAY            |              |         |              |
| 06/16/2022 | ACH Payment                                  | \$123.48     |         | \$340,563.26 |
|            | EVERGY METRO 171294908199 AUTOPAY            |              |         |              |
| 06/17/2022 | ACH Payment                                  | \$42.00      |         | \$340,521.26 |
|            | WASTE MANAGEMENT 043000098360638 INTERNET    |              |         |              |
| 06/17/2022 | Check 995049                                 | \$450.00     |         | \$340,071.26 |
| 06/17/2022 | Check 995050                                 | \$839.00     |         | \$339,232.26 |
| 06/22/2022 | Deposit                                      |              | \$10.84 | \$339,243.10 |
| 06/22/2022 | Force Pay Debit                              | \$735.00     |         | \$338,508.10 |
| 06/22/2022 | Transfer Withdrawal                          | \$313,493.06 |         | \$25,015.04  |
| 06/22/2022 | ACH Payment                                  | \$15.04      |         | \$25,000.00  |
|            | PWSD #2 CASS CO 08004 CBSW BILL              |              |         |              |
| 06/28/2022 | ACH Payment                                  | \$16.00      |         | \$24,984.00  |
|            | DELUXE CHECK CHECK/ACC.                      |              |         |              |
| 06/28/2022 | ACH Payment                                  | \$1,210.86   |         | \$23,773.14  |
|            | UMBKC BANKCARD 80709000003689 PAYMENT        |              |         |              |
| 06/30/2022 | Ending Balance                               |              |         | \$23,773.14  |
|            |                                              |              |         |              |

\$735.00

**RAYMORE PECULIAR HARRISONVILLE**801 W Foxwood Dr 300 S State Route C 1503 S State Route 291 Hwy