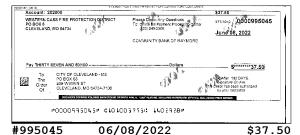

### **Account Activity**

| Post Date  | Description                           | Debits   | Credits    | Balance      |
|------------|---------------------------------------|----------|------------|--------------|
| 06/01/2022 | Beginning Balance                     |          |            | \$341,463.95 |
| 06/01/2022 | ACH Payment                           | \$264.90 |            | \$341,199.05 |
|            | UMBKC BANKCARD 80709000003689 PAYMENT |          |            |              |
| 06/03/2022 | ACH Deposit                           |          | \$1,548.72 | \$342,747.77 |
|            | CASS CO COLLECT2 142 Disburse         |          |            |              |
| 06/06/2022 | Check 995041                          | \$129.64 |            | \$342,618.13 |
| 06/07/2022 | Check 995048                          | \$283.33 |            | \$342,334.80 |
| 06/08/2022 | Check 995045                          | \$37.50  |            | \$342,297.30 |
| 06/09/2022 | ACH Payment                           | \$59.14  |            | \$342,238.16 |
|            | Spire - 54303681 5650371111 PAYMENT   |          |            |              |

### **Checks Cleared**

| Check Nbr | Date       | Amount   | Check Nbr | Date       | Amount   | Check Nbr | Date       | Amount   |
|-----------|------------|----------|-----------|------------|----------|-----------|------------|----------|
| 995041    | 06/06/2022 | \$129.64 | 995046    | 06/10/2022 | \$152.00 | 995049    | 06/17/2022 | \$450.00 |
| 995045*   | 06/08/2022 | \$37.50  | 995048*   | 06/07/2022 | \$283.33 | 995050    | 06/17/2022 | \$839.00 |