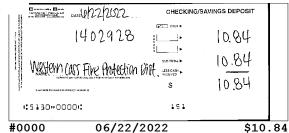

## **Green Bus Checking-XXXXXXXX2928** (continued)

| Account Ac | ctivity (continued)                          |              |         |              |
|------------|----------------------------------------------|--------------|---------|--------------|
| Post Date  | Description                                  | Debits       | Credits | Balance      |
| 06/09/2022 | ACH Payment                                  | \$1,273.75   |         | \$340,964.41 |
|            | WESTERN CASS FIR XXXXXXXXX Contractor        |              |         |              |
| 06/10/2022 | Check 995046                                 | \$152.00     |         | \$340,812.41 |
| 06/15/2022 | IB Transfer W/D                              | \$34.00      |         | \$340,778.41 |
|            | 119005148 BUSINESS ONLINE TRANSFER TO 137372 |              |         |              |
| 06/16/2022 | ACH Payment                                  | \$91.67      |         | \$340,686.74 |
|            | EVERGY METRO 941543837530 AUTOPAY            |              |         |              |
| 06/16/2022 | ACH Payment                                  | \$123.48     |         | \$340,563.26 |
|            | EVERGY METRO 171294908199 AUTOPAY            |              |         |              |
| 06/17/2022 | ACH Payment                                  | \$42.00      |         | \$340,521.26 |
|            | WASTE MANAGEMENT 043000098360638 INTERNET    |              |         |              |
| 06/17/2022 | Check 995049                                 | \$450.00     |         | \$340,071.26 |
| 06/17/2022 | Check 995050                                 | \$839.00     |         | \$339,232.26 |
| 06/22/2022 | Deposit                                      |              | \$10.84 | \$339,243.10 |
| 06/22/2022 | Force Pay Debit                              | \$735.00     |         | \$338,508.10 |
| 06/22/2022 | Transfer Withdrawal                          | \$313,493.06 |         | \$25,015.04  |
| 06/22/2022 | ACH Payment                                  | \$15.04      |         | \$25,000.00  |
|            | PWSD #2 CASS CO 08004 CBSW BILL              |              |         |              |
| 06/28/2022 | ACH Payment                                  | \$16.00      |         | \$24,984.00  |
|            | DELUXE CHECK CHECK/ACC.                      |              |         |              |
| 06/28/2022 | ACH Payment                                  | \$1,210.86   |         | \$23,773.14  |
|            | UMBKC BANKCARD 80709000003689 PAYMENT        |              |         |              |
| 06/30/2022 | Ending Balance                               |              |         | \$23,773.14  |
|            |                                              |              |         |              |