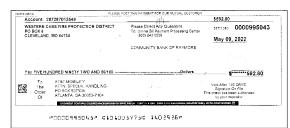

### **Account Activity**

| Post Date  | Description                               | Debits     | Credits    | Balance      |
|------------|-------------------------------------------|------------|------------|--------------|
| 05/01/2022 | Beginning Balance                         |            |            | \$345,804.78 |
| 05/03/2022 | ACH Prenote Dr                            |            |            | \$345,804.78 |
|            | ATT 092064563220502 Payment               |            |            |              |
| 05/04/2022 | ACH Deposit                               |            | \$2,017.71 | \$347,822.49 |
|            | CASS CO COLLECT2 142 Disburse             |            |            |              |
| 05/04/2022 | Check 995032                              | \$2,650.00 |            | \$345,172.49 |
| 05/05/2022 | Check 995040                              | \$450.00   |            | \$344,722.49 |
| 05/09/2022 | Check 995039                              | \$30.00    |            | \$344,692.49 |
| 05/10/2022 | Check 995043                              | \$592.80   |            | \$344,099.69 |
| 05/11/2022 | ACH Payment                               | \$140.29   |            | \$343,959.40 |
|            | Spire - 54303681 5650371111 PAYMENT       |            |            |              |
| 05/17/2022 | ACH Payment                               | \$89.55    |            | \$343,869.85 |
|            | EVERGY METRO 941321629596 AUTOPAY         |            |            |              |
| 05/17/2022 | ACH Payment                               | \$95.60    |            | \$343,774.25 |
|            | EVERGY METRO 171073014876 AUTOPAY         |            |            |              |
| 05/18/2022 | ACH Payment                               | \$42.00    |            | \$343,732.25 |
|            | WASTE MANAGEMENT 043000096351510 INTERNET |            |            |              |
| 05/19/2022 | Check 995044                              | \$850.00   |            | \$342,882.25 |
| 05/20/2022 | ACH Payment                               | \$15.80    |            | \$342,866.45 |
|            | PWSD #2 CASS CO 08004 CBSW BILL           |            |            |              |

### **Checks Cleared**

| Check Nbr | Date       | Amount     | Check Nbr | Date       | Amount   | Check Nbr | Date       | Amount   |
|-----------|------------|------------|-----------|------------|----------|-----------|------------|----------|
| 995032    | 05/04/2022 | \$2,650.00 | 995040    | 05/05/2022 | \$450.00 | 995044    | 05/19/2022 | \$850.00 |
| 995039*   | 05/09/2022 | \$30.00    | 995043*   | 05/10/2022 | \$592.80 |           |            |          |

#995032

05/04/2022

\$2,650.00

#995039

05/09/2022

\$30.00

05/05/2022

\$450.00