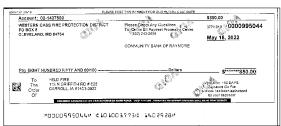

### **Account Activity**

| Post Date  | Description                               | Debits     | Credits    | Balance      |
|------------|-------------------------------------------|------------|------------|--------------|
| 05/01/2022 | Beginning Balance                         |            |            | \$345,804.78 |
| 05/03/2022 | ACH Prenote Dr                            |            |            | \$345,804.78 |
|            | ATT 092064563220502 Payment               |            |            |              |
| 05/04/2022 | ACH Deposit                               |            | \$2,017.71 | \$347,822.49 |
|            | CASS CO COLLECT2 142 Disburse             |            |            |              |
| 05/04/2022 | Check 995032                              | \$2,650.00 |            | \$345,172.49 |
| 05/05/2022 | Check 995040                              | \$450.00   |            | \$344,722.49 |
| 05/09/2022 | Check 995039                              | \$30.00    |            | \$344,692.49 |
| 05/10/2022 | Check 995043                              | \$592.80   |            | \$344,099.69 |
| 05/11/2022 | ACH Payment                               | \$140.29   |            | \$343,959.40 |
|            | Spire - 54303681 5650371111 PAYMENT       |            |            |              |
| 05/17/2022 | ACH Payment                               | \$89.55    |            | \$343,869.85 |
|            | EVERGY METRO 941321629596 AUTOPAY         |            |            |              |
| 05/17/2022 | ACH Payment                               | \$95.60    |            | \$343,774.25 |
|            | EVERGY METRO 171073014876 AUTOPAY         |            |            |              |
| 05/18/2022 | ACH Payment                               | \$42.00    |            | \$343,732.25 |
|            | WASTE MANAGEMENT 043000096351510 INTERNET |            |            |              |
| 05/19/2022 | Check 995044                              | \$850.00   |            | \$342,882.25 |
| 05/20/2022 | ACH Payment                               | \$15.80    |            | \$342,866.45 |
|            | PWSD #2 CASS CO 08004 CBSW BILL           |            |            |              |

### **Checks Cleared**

| Check Nbr | Date       | Amount     | Check Nbr | Date       | Amount   | Check Nbr | Date       | Amount   |
|-----------|------------|------------|-----------|------------|----------|-----------|------------|----------|
| 995032    | 05/04/2022 | \$2,650.00 | 995040    | 05/05/2022 | \$450.00 | 995044    | 05/19/2022 | \$850.00 |
| 995039*   | 05/09/2022 | \$30.00    | 995043*   | 05/10/2022 | \$592.80 |           |            |          |

05/10/2022

\$592.80

#995044 05/19/2022

\$850.00