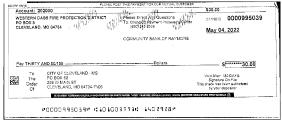

### **Account Activity**

| Post Date  | Description                               | Debits     | Credits    | Balance      |
|------------|-------------------------------------------|------------|------------|--------------|
| 05/01/2022 | Beginning Balance                         |            |            | \$345,804.78 |
| 05/03/2022 | ACH Prenote Dr                            |            |            | \$345,804.78 |
|            | ATT 092064563220502 Payment               |            |            |              |
| 05/04/2022 | ACH Deposit                               |            | \$2,017.71 | \$347,822.49 |
|            | CASS CO COLLECT2 142 Disburse             |            |            |              |
| 05/04/2022 | Check 995032                              | \$2,650.00 |            | \$345,172.49 |
| 05/05/2022 | Check 995040                              | \$450.00   |            | \$344,722.49 |
| 05/09/2022 | Check 995039                              | \$30.00    |            | \$344,692.49 |
| 05/10/2022 | Check 995043                              | \$592.80   |            | \$344,099.69 |
| 05/11/2022 | ACH Payment                               | \$140.29   |            | \$343,959.40 |
|            | Spire - 54303681 5650371111 PAYMENT       |            |            |              |
| 05/17/2022 | ACH Payment                               | \$89.55    |            | \$343,869.85 |
|            | EVERGY METRO 941321629596 AUTOPAY         |            |            |              |
| 05/17/2022 | ACH Payment                               | \$95.60    |            | \$343,774.25 |
|            | EVERGY METRO 171073014876 AUTOPAY         |            |            |              |
| 05/18/2022 | ACH Payment                               | \$42.00    |            | \$343,732.25 |
|            | WASTE MANAGEMENT 043000096351510 INTERNET |            |            |              |
| 05/19/2022 | Check 995044                              | \$850.00   |            | \$342,882.25 |
| 05/20/2022 | ACH Payment                               | \$15.80    |            | \$342,866.45 |
|            | PWSD #2 CASS CO 08004 CBSW BILL           |            |            |              |

### **Checks Cleared**

| Check Nbr | Date       | Amount     | Check Nbr | Date       | Amount   | Check Nbr | Date       | Amount   |
|-----------|------------|------------|-----------|------------|----------|-----------|------------|----------|
| 995032    | 05/04/2022 | \$2,650.00 | 995040    | 05/05/2022 | \$450.00 | 995044    | 05/19/2022 | \$850.00 |
| 995039*   | 05/09/2022 | \$30.00    | 995043*   | 05/10/2022 | \$592.80 |           |            |          |

#995032

05/04/2022

\$2,650.00

#995039

05/09/2022

\$30.00

05/05/2022

\$450.00