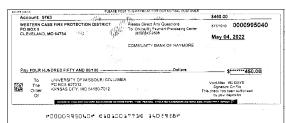

### **Account Activity**

| Post Date  | Description                               | Debits     | Credits    | Balance      |
|------------|-------------------------------------------|------------|------------|--------------|
| 05/01/2022 | Beginning Balance                         |            |            | \$345,804.78 |
| 05/03/2022 | ACH Prenote Dr                            |            |            | \$345,804.78 |
|            | ATT 092064563220502 Payment               |            |            |              |
| 05/04/2022 | ACH Deposit                               |            | \$2,017.71 | \$347,822.49 |
|            | CASS CO COLLECT2 142 Disburse             |            |            |              |
| 05/04/2022 | Check 995032                              | \$2,650.00 |            | \$345,172.49 |
| 05/05/2022 | Check 995040                              | \$450.00   |            | \$344,722.49 |
| 05/09/2022 | Check 995039                              | \$30.00    |            | \$344,692.49 |
| 05/10/2022 | Check 995043                              | \$592.80   |            | \$344,099.69 |
| 05/11/2022 | ACH Payment                               | \$140.29   |            | \$343,959.40 |
|            | Spire - 54303681 5650371111 PAYMENT       |            |            |              |
| 05/17/2022 | ACH Payment                               | \$89.55    |            | \$343,869.85 |
|            | EVERGY METRO 941321629596 AUTOPAY         |            |            |              |
| 05/17/2022 | ACH Payment                               | \$95.60    |            | \$343,774.25 |
|            | EVERGY METRO 171073014876 AUTOPAY         |            |            |              |
| 05/18/2022 | ACH Payment                               | \$42.00    |            | \$343,732.25 |
|            | WASTE MANAGEMENT 043000096351510 INTERNET |            |            |              |
| 05/19/2022 | Check 995044                              | \$850.00   |            | \$342,882.25 |
| 05/20/2022 | ACH Payment                               | \$15.80    |            | \$342,866.45 |
|            | PWSD #2 CASS CO 08004 CBSW BILL           |            |            |              |

### **Checks Cleared**

| Check Nbr | Date       | Amount     | Check Nbr | Date       | Amount   | Check Nbr | Date       | Amount   |
|-----------|------------|------------|-----------|------------|----------|-----------|------------|----------|
| 995032    | 05/04/2022 | \$2,650.00 | 995040    | 05/05/2022 | \$450.00 | 995044    | 05/19/2022 | \$850.00 |
| 995039*   | 05/09/2022 | \$30.00    | 995043*   | 05/10/2022 | \$592.80 |           |            |          |

#995032

05/04/2022

\$2,650.00

#995039

05/09/2022

\$30.00

05/05/2022

\$450.00