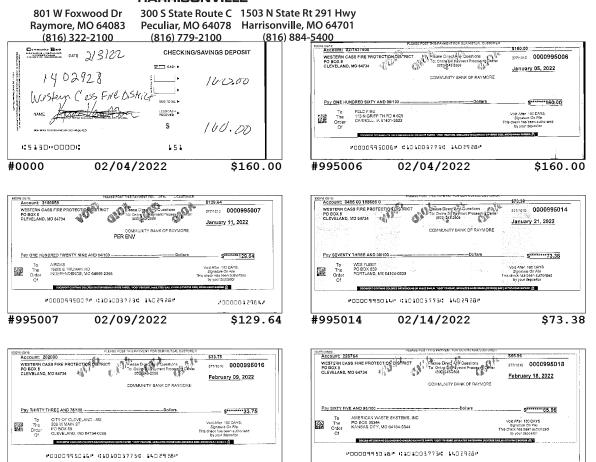

#### Account Activity (continued)

| Post Date  | Description                               | Debits   | Credits | Balance      |
|------------|-------------------------------------------|----------|---------|--------------|
| 02/16/2022 | ACH Payment                               | \$162.75 |         | \$382,787.46 |
|            | EVERGY METRO 171493688974 AUTOPAY         |          |         |              |
| 02/18/2022 | ACH Payment                               | \$42.00  |         | \$382,745.46 |
|            | WASTE MANAGEMENT 043000097016902 INTERNET |          |         |              |
| 02/22/2022 | ACH Payment                               | \$21.08  |         | \$382,724.38 |
|            | PWSD #2 CASS CO 08004 CBSW BILL           |          |         |              |
| 02/22/2022 | ACH Payment                               | \$933.35 |         | \$381,791.03 |
|            | WESTERN CASS FIR XXXXXXXX January St      |          |         |              |
| 02/23/2022 | Check 995018                              | \$65.96  |         | \$381,725.07 |
| 02/28/2022 | Ending Balance                            |          |         | \$381,725.07 |

#### **Checks Cleared**

| Check Nbr | Date       | Amount   | Check Nbr | Date       | Amount  | Check Nbr | Date       | Amount  |
|-----------|------------|----------|-----------|------------|---------|-----------|------------|---------|
| 995006    | 02/04/2022 | \$160.00 | 995014*   | 02/14/2022 | \$73.38 | 995018*   | 02/23/2022 | \$65.96 |
| 995007    | 02/09/2022 | \$129.64 | 995016*   | 02/11/2022 | \$33.75 |           |            |         |
|           |            |          |           |            |         |           |            |         |