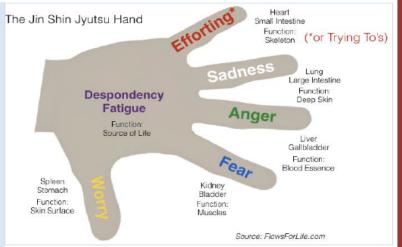

# Jin Shin Jyutsu

# Tuesdays: July 9, 16, 23 and 30

9:00 – 10:30 am uth Interlake 55 Plus, 374 1<sup>st</sup> Street W

at South Interlake 55 Plus, 374 1st Street West COST: Members \$3 / Non-members \$5 (per session)

Jin Shin Jyutsu physiophilosophy is an ancient art of harmonizing the life energy in the body. It brings balance to the body's energies, which promotes optimal health and well-being and facilitates our own profound health capacity.

Through Jin Shin Jyutsu self help, an individual receives the empowering message that he or she can be self sufficient in helping the body be deeply relaxed and clear to support wellness.

Bring a blanket or yoga mat and a pillow!
Instructor: Claire Stephensen
Please call South Interlake 55 Plus at 204-467-2582 to register!