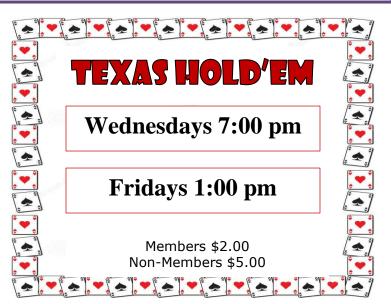

Virtual Chat Will start again Stay Healthy!

Sign Up By Calling 204-467-2582 Or Email si55plus@mts.net

**MISCELLANEOUS** CARDS AND GAMES

Wednesdays at 1:00 pm

## THURSDAY NIGHT CRIBBAGE

every thursday this summer 7:00PM STARTING JUNE 6, 2024

Singles Play (No Partner Needed)

\$5.00 per person