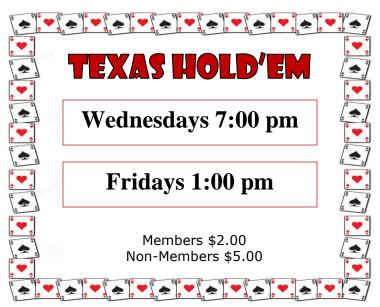

| Sunday | Monday                  | Tuesday                                                                                                                                                                                   | Wednesday                                                                                                                                | Thursday                                                                                                                                                                                                                                     | Friday                                                                                             | Saturday                                           |
|--------|-------------------------|-------------------------------------------------------------------------------------------------------------------------------------------------------------------------------------------|------------------------------------------------------------------------------------------------------------------------------------------|----------------------------------------------------------------------------------------------------------------------------------------------------------------------------------------------------------------------------------------------|----------------------------------------------------------------------------------------------------|----------------------------------------------------|
|        | 1)<br>9:00 Steppin' Up  | 2)<br>9:00 Steppin' Up<br>9:00 Falls Prevention<br><b>11:00 Line Dancing</b><br>6:00 Pickleball                                                                                           | 3)<br>9:00 Steppin' Up<br>10:30 Craft n'Coffee<br>10:30 Men's Chat<br>11:30 Book Club<br>1:00 Cards and Games<br>7:00 Texas Hold'em      | <ul> <li>4)</li> <li>9:00 Steppin' Up</li> <li>9:00 Falls Prevention</li> <li>11:00 Line Dancing</li> <li>6:00 Pickleball</li> <li>6:30 Ukulele Club</li> </ul>                                                                              | 5)<br>9:00 Steppin' Up<br>8:45 Quilter's Corner<br>1:00 Texas Hold'em                              | 6)<br>9:00 Steppin' Up<br><b>10:00 Pickleball</b>  |
| 7)     | 8)<br>9:00 Steppin' Up  | 9)<br>9:00 Steppin' Up<br>9:00 Falls Prevention<br>9:00 F.I.T.<br>11:00 Line Dancing<br>1:00 Nutrition<br>Presentation<br>5:00 Ultimate Mix<br>6:00 Pickleball<br>7:00 Crib Tournament    | 10)<br>9:00 Steppin' Up<br>9:30 Level-Up Yoga<br>10:30 Craft n'Coffee<br>10:30 Men's Chat<br>1:00 Cards and Games<br>7:00 Texas Hold'em  | <ul> <li>11)</li> <li>9:00 Steppin' Up</li> <li>9:00 Falls Prevention</li> <li>9:00 Yin Yoga</li> <li>9:45 Planetarium</li> <li>11:00 Line Dancing</li> <li>3:00 Virtual Chat</li> <li>4:30 Pilates</li> <li>6:00 Pickleball</li> </ul>      | 12)<br>9:00 Steppin' Up<br>9:00 Yogalates<br><b>11:00 Travel Club</b><br><b>1:00 Texas Hold'em</b> | 13)<br>9:00 Steppin' Up<br><b>10:00 Pickleball</b> |
| 14)    | 15)<br>9:00 Steppin' Up | 16)<br>9:00 Steppin' Up<br>9:00 Falls Prevention<br>9:00 F.I.T.<br>11:00 Line Dancing<br>1:00 Wood Carving<br>5:00 Ultimate Mix<br>6:00 Pickleball<br>7:00 Crib Tournament                | 17)<br>9:00 Steppin' Up<br>9:30 Level-Up Yoga<br>12:00 Luncheon<br>1:00 Cards and Games<br>7:00 Texas Hold'em                            | 18)<br>9:00 Steppin' Up<br>9:00 Falls Prevention<br>9:00 Yin Yoga<br>11:00 Line Dancing<br>4:30 Pilates<br>6:00 Pickleball<br>6:30 Ukulele Club                                                                                              | 19)<br>9:00 Steppin' Up<br>9:00 Yogalates<br>8:45 Quilter's Corner<br>1:00 Texas Hold'em           | 20)<br>9:00 Steppin' Up<br><b>10:00 Pickleball</b> |
| 21)    | 22)<br>9:00 Steppin' Up | 23)<br>9:00 Steppin' Up<br>9:00 Falls Prevention<br>9:00 F.I.T.<br>11:00 Line Dancing<br>1:00 Dental Plan<br>Presentation<br>5:00 Ultimate Mix<br>6:00 Pickleball<br>7:00 Crib Tournament | 24)<br>9:00 Steppin' Up<br>9:30 Level-Up Yoga<br>10:30 Craft n' Coffee<br>10:30 Men's Chat<br>1:00 Cards and Games<br>7:00 Texas Hold'em | <ul> <li>25)</li> <li>9:00 Steppin' Up</li> <li>9:00 Falls Prevention</li> <li>9:00 Yin Yoga</li> <li>9:15 Outlet Mall Trip</li> <li>11:00 Line Dancing</li> <li>3:00 Virtual Chat</li> <li>4:30 Pilates</li> <li>6:00 Pickleball</li> </ul> | 26)<br>9:00 Steppin' Up<br>9:00 Yogalates<br>1:00 Texas Hold'em                                    | 27)<br>9:00 Steppin' Up<br><b>10:00 Pickleball</b> |
| 28)    | 29)<br>9:00 Steppin' Up | 30)<br>9:00 Steppin' Up<br>9:00 Falls Prevention<br>9:00 F.I.T.<br>11:00 Line Dancing<br>1:00 Wood Carving<br>5:00 Ultimate Mix<br>7:00 Crib Tournament                                   |                                                                                                                                          | <b>Zpri</b>                                                                                                                                                                                                                                  | <u>il</u> 2024                                                                                     |                                                    |