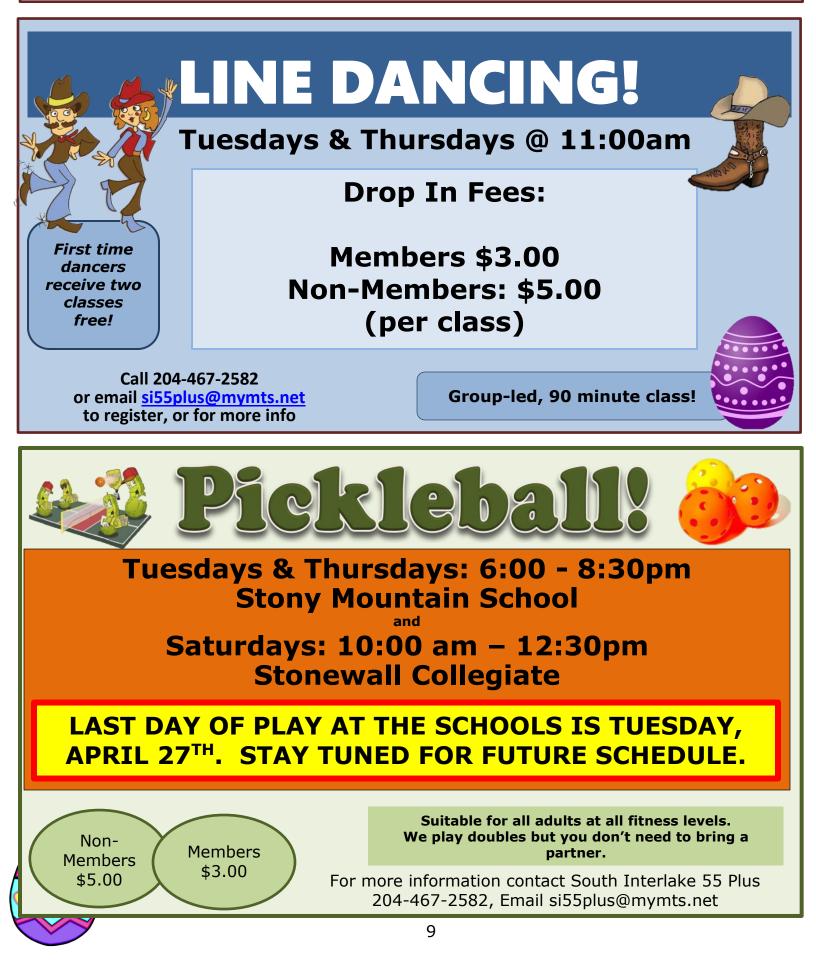

### Wood Carving Class April 16 & 30

1:00-3:00pm

Cost: Members \$3 Non-Members \$5

### **Basic skills of carving**

Beginner & Advanced carvers welcome Wood & Tools provided

We will be working on small projects, focusing on the basics of wood carving Advanced carvers are encouraged to bring your current project

> Call by April 11 to pre-register: 204-467-2582

VOLUNTEERS ARE TRAINED BY CANADA REVENUE AGENCY TO COMPLETE SIMPLE 2023 INCOME TAX RETURNS. THIS SERVICE WILL BE PROVIDED AS A

### **DROP OFF SERVICE BY APPOINTMENT ONLY**

### **PROGRAM WILL BE OFFERED AT:**

55 Plus Centre, Odd Fellows Hall 374 1<sup>st</sup> Street West Stonewall

### March 5–April 30, 2024

Tuesdays and Thursdays: 9:00am -10:30am and 1:00pm-3:30 pm and Fridays: 9:00 – 11:30 am Oak Park Lodge Woodlands

March 25 and April 15, 2024 1:00 – 4:00 pm

#### Income Tax Returns Are Accepted Based on Income (Single \$35,000 / Married \$45,000)

- \* All Individuals with Tax Exempt Income are Eligible for the Program
- \* Photo Identification is Required
- \* You are Required to complete an Authorization form at the time of Drop Off
- Bring all your Documents
- Bring your 2022 Notice of Assessment or Tax Return Summary

#### For more Information or to book an Appointment: Call 204-467-2582.

Office hours are Tuesday-Friday 8:30 am-4:00 pm.