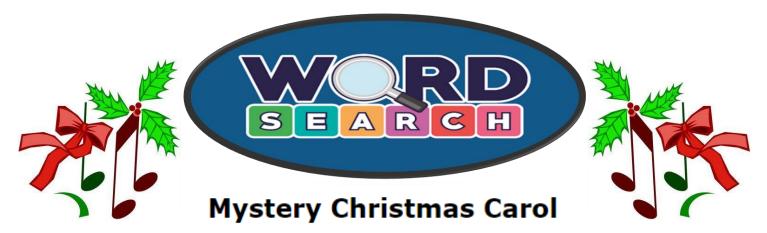

- Down

- PDO

The words listed below are from a familiar Christmas Carol. What is it? Find and circle all of the words hidden in the grid. The remaining letters spell the name of the Christmas Carol.

| Н | Y | Е | Ρ | Y | L | L | 0 | Н | L | М | W | С | G | Ν |
|---|---|---|---|---|---|---|---|---|---|---|---|---|---|---|
| Т | L | R | R | D | Т | L | W | S | Е | L | Е | А | А | 0 |
| Ι | L | 0 | А | Т | Ι | Е | Е | Н | С | Κ | А | R | Υ | W |
| W | 0 | F | Н | А | 0 | S | L | М | Ι | Т | Т | 0 | R | Υ |
| J | J | Е | Н | Е | S | G | Е | L | Ρ | L | Н | L | Е | Υ |
| Υ | 0 | в | Н | А | Е | А | Е | А | Е | Е | Е | А | Е | S |
| U | Т | Υ | L | S | S | D | S | Т | R | R | R | Ν | Н | Н |
| L | Ν | Ν | 0 | U | Т | S | L | U | Н | R | А | G | 0 | Т |
| Е | Е | S | R | U | Е | R | S | Е | W | Е | U | Ρ | R | D |
| W | Ι | Е | Е | S | S | А | Ι | А | S | 0 | R | 0 | Ρ | L |
| W | С | А | D | Ν | Е | L | Т | Κ | В | S | L | L | 0 | А |
| Ι | Ν | S | Ι | R | Υ | А | W | А | Е | L | Ι | L | S | D |
| Ν | А | 0 | Т | G | Ν | Ι | Ζ | А | L | В | D | Ν | 0 | S |
| D | J | Ν | Т | S | А | F | S | U | R | 0 | Н | С | G | F |

| ALL     | FOLLOW   | MEASURE | TIDE     |
|---------|----------|---------|----------|
| ANCIENT | GAY      | MERRY   | TIS      |
| APPAREL | HAIL     | NEW     | TOGETHER |
| AWAY    | HARP     | NOW     | TREASURE |
| BEFORE  | HEEDLESS | OLD     | TROLL    |
| BLAZING | HOLLY    | OUR     | WEATHER  |
| BOUGHS  | JOIN     | PASSES  | WHILE    |
| CAROL   | JOLLY    | SEASON  | WIND     |
| CHORUS  | JOYOUS   | SING    | WITH     |
| CHORUS  | JOYOUS   | SING    | WITH     |
| DON     | LADS     | STRIKE  | YEAR     |
| FAST    | LASSES   | TELL    | YULE     |