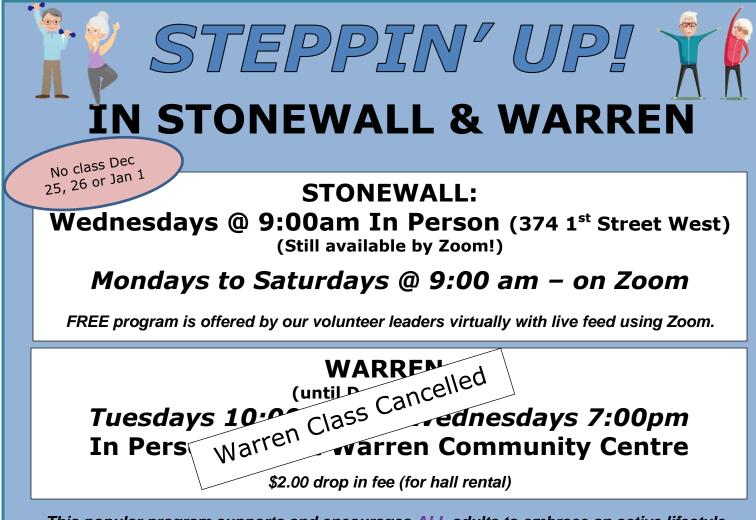

### Do you play the ukulele?

Come join us for a jam session! Beginners welcome (no formal instruction provided).

Our Ukulele Club will meet @ 6:30 pm December 7 and 14 January 11, 18 and 25

This popular program supports and encourages <u>ALL</u> adults to embrace an active lifestyle, offering a self-sustaining, accessible, high quality exercise program.

Membership to South Interlake 55 Plus is encouraged to support the program.

To register for the classes or for more information, Call the 55 Plus office @ 204-467-2582 Or email: <u>si55plus@mts.net</u>