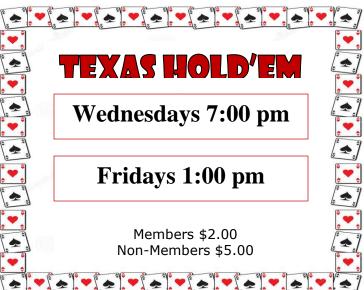

| Sunday | Monday                                                   | Tuesday                                                                                    | Wednesday                                                                                                                 | Thursday                                                                                              | Friday                                                                                                  | Saturday                                           |
|--------|----------------------------------------------------------|--------------------------------------------------------------------------------------------|---------------------------------------------------------------------------------------------------------------------------|-------------------------------------------------------------------------------------------------------|---------------------------------------------------------------------------------------------------------|----------------------------------------------------|
|        |                                                          |                                                                                            |                                                                                                                           |                                                                                                       | 1)<br>9:00 Steppin' Up<br>9:30 BLISS<br>11:00 Quilter's Corner<br>1:00 Texas Hold'em<br>5:00 The Tenors | 2)<br>9:00 Steppin' Up<br>10:00 Pickleball         |
| 3)     | 4)<br>9:00 Steppin' Up                                   | 5)<br>9:00 Steppin' Up<br><b>11:00 Line Dancing</b><br>6:00 Pickleball                     | 6)<br>9:00 Steppin' Up<br>10:30 Stitch N Craft<br>10:30 Men's Chat<br>11:30 Book Club<br>1:00 Cards<br>7:00 Texas Hold'em | 7)<br>9:00 Steppin' Up<br><b>11:00 Line Dancing</b><br>6:00 Pickleball<br>6:30 Ukulele Club           | 8)<br>9:00 Steppin' Up<br>11:00 Travel Club<br>1:00 Texas Hold'em                                       | 9)<br>9:00 Steppin' Up<br><b>10:00 Pickleball</b>  |
| 10)    | 11)<br>9:00 Steppin' Up                                  | 12)<br>9:00 Steppin' Up<br>11:00 Line Dancing<br>1:00 Canasta<br>4:15 Winter<br>Wonderland | 13)<br>9:00 Steppin' Up<br>12:00 Luncheon<br>1:00 Cards<br>7:00 Texas Hold'em                                             | 14)<br>9:00 Steppin' Up<br><b>11:00 Line Dancing</b><br>3:00 Virtual Chat<br><b>6:30 Ukulele Club</b> | 15)<br>9:00 Steppin' Up<br><b>11:00 Quilter's Corner</b><br><b>1:00 Texas Hold'em</b>                   | 16)<br>9:00 Steppin' Up<br><b>10:00 Pickleball</b> |
| 17)    | 18)<br>9:00 Steppin' Up<br>Closed<br>FOR THE<br>Holidays | 19)<br>9:00 Steppin' Up<br>Closed<br>FOR THE<br>Holidays                                   | 20)<br>9:00 Steppin' Up<br>Closed<br>FOR THE<br>HolidayS                                                                  | 21)<br>9:00 Steppin' Up<br>Closed<br>FOR THE<br>HolidayS                                              | 22)<br>9:00 Steppin' Up<br>Closed<br>FOR THE<br>HolidayS                                                | 23)<br>9:00 Steppin' Up                            |
| 24)    | 25)<br>Closed<br>FOR THE<br>HolidayS                     | 26)<br>Closed<br>FOR THE<br>Holidays                                                       | 27)<br>9:00 Steppin' Up<br>Closed<br>FOR THE<br>HolidayS                                                                  | 28)<br>9:00 Steppin' Up<br>Closed<br>FOR THE<br>HolidayS                                              | 29)<br>9:00 Steppin' Up<br>Closed<br>FOR THE<br>HolidayS                                                | 30)<br>9:00 Steppin' Up                            |

Bold text = In Person Program (Zoom may also be available)

| Sunday | Monday                  | Tuesday                                                                                                                                                                        | Wednesday                                                                                                                    | Thursday                                                                                                                                                                                   | Friday                                                                                              | Saturday                                           |
|--------|-------------------------|--------------------------------------------------------------------------------------------------------------------------------------------------------------------------------|------------------------------------------------------------------------------------------------------------------------------|--------------------------------------------------------------------------------------------------------------------------------------------------------------------------------------------|-----------------------------------------------------------------------------------------------------|----------------------------------------------------|
|        |                         | 2)<br>9:00 Steppin' Up<br>11:00 Line Dancing<br>1:00 Canasta                                                                                                                   | 3)<br>9:00 Steppin' Up<br>10:30 Stitch N Craft<br>10:30 Men's Chat<br>11:30 Book Club<br>1:00 Cards<br>7:00 Texas Hold'em    | 4)<br>9:00 Steppin' Up<br><b>11:00 Line Dancing</b>                                                                                                                                        | 5)<br>9:00 Steppin' Up<br><b>11:00 Quilter's Corner</b><br><b>1:00 Texas Hold'em</b>                | 6)<br>9:00 Steppin' Up                             |
| 7)     | 8)<br>9:00 Steppin' Up  | 9)<br>9:00 Steppin' Up<br>9:00 Step, Strength<br>& Stretch<br>11:00 Line Dancing<br>1:00 Canasta<br>5:00 F.I.T.<br>6:00 Pickleball                                             | 10)<br>9:00 Steppin' Up<br>9:30 Dynamic Yoga<br>10:30 Stitch N Craft<br>10:30 Men's Chat<br>1:00 Cards<br>7:00 Texas Hold'em | 11)<br>9:00 Steppin' Up<br>9:00 Yin Yoga<br>11:00 Line Dancing<br>3:00 Virtual Chat<br>4:30 Beginner<br>Strength Training<br>6:00 Pickleball<br>6:30 Ukulele Club                          | 12)<br>9:00 Steppin' Up<br>9:30 BLISS<br>11:00 Travel Club<br>1:00 Texas Hold'em                    | 13)<br>9:00 Steppin' Up<br><b>10:00 Pickleball</b> |
| 14)    | 15)<br>9:00 Steppin' Up | 16)<br>9:00 Steppin' Up<br>9:00 Falls Prevention<br>9:00 Step, Strength<br>& Stretch<br>11:00 Line Dancing<br>1:00 Canasta<br>5:00 F.I.T.<br>6:00 Pickleball                   | 17)<br>9:00 Steppin' Up<br>9:30 Dynamic Yoga<br>12:00 Luncheon<br>1:00 Cards<br>5:30 Ultimate Mix<br>7:00 Texas Hold'em      | 18)<br>9:00 Steppin' Up<br>9:00 Falls Prevention<br>9:15 The Leaf<br>9:00 Yin Yoga<br>11:00 Line Dancing<br>4:30 Beginner<br>Strength Training<br>6:00 Pickleball<br>6:30 Ukulele Club     | 19)<br>9:00 Steppin' Up<br>9:30 BLISS<br><b>11:00 Quilter's Corner</b><br><b>1:00 Texas Hold'em</b> | 20)<br>9:00 Steppin' Up<br><b>10:00 Pickleball</b> |
| 21)    | 22)<br>9:00 Steppin' Up | 23)<br>9:00 Steppin' Up<br>9:00 Falls Prevention<br>9:00 Step, Strength<br>& Stretch<br>9:15 Polo Park<br>11:00 Line Dancing<br>1:00 Canasta<br>5:00 F.I.T.<br>6:00 Pickleball | 24)<br>9:00 Steppin' Up<br>9:30 Dynamic Yoga<br>10:30 Stitch N Craft<br>10:30 Men's Chat<br>1:00 Cards<br>7:00 Texas Hold'em | 25)<br>9:00 Steppin' Up<br>9:00 Falls Prevention<br>9:00 Yin Yoga<br>11:00 Line Dancing<br>3:00 Virtual Chat<br>4:30 Beginner<br>Strength Training<br>6:00 Pickleball<br>6:30 Ukulele Club | 26)<br>9:00 Steppin' Up<br>9:30 BLISS<br><b>1:00 Texas Hold'em</b>                                  | 27)<br>9:00 Steppin' Up<br><b>10:00 Pickleball</b> |
| 28)    | 29)<br>9:00 Steppin' Up | 30)<br>9:00 Steppin' Up<br>9:00 Falls Prevention<br>9:00 Step, Strength<br>& Stretch<br>11:00 Line Dancing<br>1:00 Canasta<br>5:00 F.I.T.<br>6:00 Pickleball                   | 31)<br>9:00 Steppin' Up<br>9:30 Dynamic Yoga<br>10:30 Stitch N Craft<br>10:30 Men's Chat<br>1:00 Cards<br>7:00 Texas Hold'em | Jar                                                                                                                                                                                        | Ual                                                                                                 |                                                    |