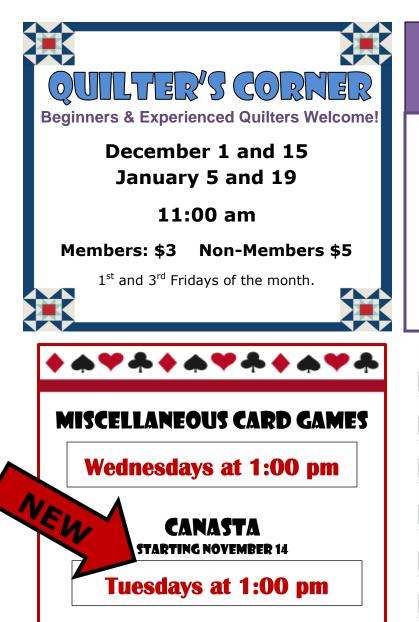

| Sunday | Monday                                                   | Tuesday                                                                                    | Wednesday                                                                                                                 | Thursday                                                                                              | Friday                                                                                                  | Saturday                                           |
|--------|----------------------------------------------------------|--------------------------------------------------------------------------------------------|---------------------------------------------------------------------------------------------------------------------------|-------------------------------------------------------------------------------------------------------|---------------------------------------------------------------------------------------------------------|----------------------------------------------------|
|        |                                                          |                                                                                            |                                                                                                                           |                                                                                                       | 1)<br>9:00 Steppin' Up<br>9:30 BLISS<br>11:00 Quilter's Corner<br>1:00 Texas Hold'em<br>5:00 The Tenors | 2)<br>9:00 Steppin' Up<br>10:00 Pickleball         |
| 3)     | 4)<br>9:00 Steppin' Up                                   | 5)<br>9:00 Steppin' Up<br><b>11:00 Line Dancing</b><br>6:00 Pickleball                     | 6)<br>9:00 Steppin' Up<br>10:30 Stitch N Craft<br>10:30 Men's Chat<br>11:30 Book Club<br>1:00 Cards<br>7:00 Texas Hold'em | 7)<br>9:00 Steppin' Up<br><b>11:00 Line Dancing</b><br>6:00 Pickleball<br>6:30 Ukulele Club           | 8)<br>9:00 Steppin' Up<br>11:00 Travel Club<br>1:00 Texas Hold'em                                       | 9)<br>9:00 Steppin' Up<br><b>10:00 Pickleball</b>  |
| 10)    | 11)<br>9:00 Steppin' Up                                  | 12)<br>9:00 Steppin' Up<br>11:00 Line Dancing<br>1:00 Canasta<br>4:15 Winter<br>Wonderland | 13)<br>9:00 Steppin' Up<br>12:00 Luncheon<br>1:00 Cards<br>7:00 Texas Hold'em                                             | 14)<br>9:00 Steppin' Up<br><b>11:00 Line Dancing</b><br>3:00 Virtual Chat<br><b>6:30 Ukulele Club</b> | 15)<br>9:00 Steppin' Up<br><b>11:00 Quilter's Corner</b><br><b>1:00 Texas Hold'em</b>                   | 16)<br>9:00 Steppin' Up<br><b>10:00 Pickleball</b> |
| 17)    | 18)<br>9:00 Steppin' Up<br>Closed<br>FOR THE<br>Holidays | 19)<br>9:00 Steppin' Up<br>Closed<br>FOR THE<br>Holidays                                   | 20)<br>9:00 Steppin' Up<br>Closed<br>FOR THE<br>HolidayS                                                                  | 21)<br>9:00 Steppin' Up<br>Closed<br>FOR THE<br>HolidayS                                              | 22)<br>9:00 Steppin' Up<br>Closed<br>FOR THE<br>HolidayS                                                | 23)<br>9:00 Steppin' Up                            |
| 24)    | 25)<br>Closed<br>FOR THE<br>HolidayS                     | 26)<br>Closed<br>FOR THE<br>Holidays                                                       | 27)<br>9:00 Steppin' Up<br>Closed<br>FOR THE<br>HolidayS                                                                  | 28)<br>9:00 Steppin' Up<br>Closed<br>FOR THE<br>HolidayS                                              | 29)<br>9:00 Steppin' Up<br>Closed<br>FOR THE<br>HolidayS                                                | 30)<br>9:00 Steppin' Up                            |

Bold text = In Person Program (Zoom may also be available)

| Sunday | Monday                  | Tuesday                                                                                                                                                                        | Wednesday                                                                                                                    | Thursday                                                                                                                                                                                   | Friday                                                                                              | Saturday                                           |
|--------|-------------------------|--------------------------------------------------------------------------------------------------------------------------------------------------------------------------------|------------------------------------------------------------------------------------------------------------------------------|--------------------------------------------------------------------------------------------------------------------------------------------------------------------------------------------|-----------------------------------------------------------------------------------------------------|----------------------------------------------------|
|        |                         | 2)<br>9:00 Steppin' Up<br>11:00 Line Dancing<br>1:00 Canasta                                                                                                                   | 3)<br>9:00 Steppin' Up<br>10:30 Stitch N Craft<br>10:30 Men's Chat<br>11:30 Book Club<br>1:00 Cards<br>7:00 Texas Hold'em    | 4)<br>9:00 Steppin' Up<br><b>11:00 Line Dancing</b>                                                                                                                                        | 5)<br>9:00 Steppin' Up<br><b>11:00 Quilter's Corner</b><br><b>1:00 Texas Hold'em</b>                | 6)<br>9:00 Steppin' Up                             |
| 7)     | 8)<br>9:00 Steppin' Up  | 9)<br>9:00 Steppin' Up<br>9:00 Step, Strength<br>& Stretch<br>11:00 Line Dancing<br>1:00 Canasta<br>5:00 F.I.T.<br>6:00 Pickleball                                             | 10)<br>9:00 Steppin' Up<br>9:30 Dynamic Yoga<br>10:30 Stitch N Craft<br>10:30 Men's Chat<br>1:00 Cards<br>7:00 Texas Hold'em | 11)<br>9:00 Steppin' Up<br>9:00 Yin Yoga<br>11:00 Line Dancing<br>3:00 Virtual Chat<br>4:30 Beginner<br>Strength Training<br>6:00 Pickleball<br>6:30 Ukulele Club                          | 12)<br>9:00 Steppin' Up<br>9:30 BLISS<br>11:00 Travel Club<br>1:00 Texas Hold'em                    | 13)<br>9:00 Steppin' Up<br><b>10:00 Pickleball</b> |
| 14)    | 15)<br>9:00 Steppin' Up | 16)<br>9:00 Steppin' Up<br>9:00 Falls Prevention<br>9:00 Step, Strength<br>& Stretch<br>11:00 Line Dancing<br>1:00 Canasta<br>5:00 F.I.T.<br>6:00 Pickleball                   | 17)<br>9:00 Steppin' Up<br>9:30 Dynamic Yoga<br>12:00 Luncheon<br>1:00 Cards<br>5:30 Ultimate Mix<br>7:00 Texas Hold'em      | 18)<br>9:00 Steppin' Up<br>9:00 Falls Prevention<br>9:15 The Leaf<br>9:00 Yin Yoga<br>11:00 Line Dancing<br>4:30 Beginner<br>Strength Training<br>6:00 Pickleball<br>6:30 Ukulele Club     | 19)<br>9:00 Steppin' Up<br>9:30 BLISS<br><b>11:00 Quilter's Corner</b><br><b>1:00 Texas Hold'em</b> | 20)<br>9:00 Steppin' Up<br><b>10:00 Pickleball</b> |
| 21)    | 22)<br>9:00 Steppin' Up | 23)<br>9:00 Steppin' Up<br>9:00 Falls Prevention<br>9:00 Step, Strength<br>& Stretch<br>9:15 Polo Park<br>11:00 Line Dancing<br>1:00 Canasta<br>5:00 F.I.T.<br>6:00 Pickleball | 24)<br>9:00 Steppin' Up<br>9:30 Dynamic Yoga<br>10:30 Stitch N Craft<br>10:30 Men's Chat<br>1:00 Cards<br>7:00 Texas Hold'em | 25)<br>9:00 Steppin' Up<br>9:00 Falls Prevention<br>9:00 Yin Yoga<br>11:00 Line Dancing<br>3:00 Virtual Chat<br>4:30 Beginner<br>Strength Training<br>6:00 Pickleball<br>6:30 Ukulele Club | 26)<br>9:00 Steppin' Up<br>9:30 BLISS<br><b>1:00 Texas Hold'em</b>                                  | 27)<br>9:00 Steppin' Up<br><b>10:00 Pickleball</b> |
| 28)    | 29)<br>9:00 Steppin' Up | 30)<br>9:00 Steppin' Up<br>9:00 Falls Prevention<br>9:00 Step, Strength<br>& Stretch<br>11:00 Line Dancing<br>1:00 Canasta<br>5:00 F.I.T.<br>6:00 Pickleball                   | 31)<br>9:00 Steppin' Up<br>9:30 Dynamic Yoga<br>10:30 Stitch N Craft<br>10:30 Men's Chat<br>1:00 Cards<br>7:00 Texas Hold'em | Jar                                                                                                                                                                                        | Ual                                                                                                 |                                                    |