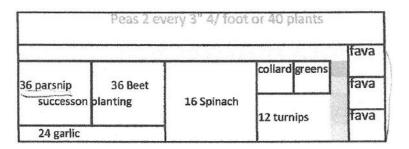

## How to plan and lay out your garden?

As a ministry, we have decided to provide vegetable seedling boxes for small (40 ft2), medium (100 ft2) and large gardens (200 ft2). Here are examples of garden plans with a layout for these gardens. Hopefully the layouts will also help you determine the amount of plants you will need for your garden.

## 40 SQUARE FOOT 4X10 plot



North

## 10x10 Space - 100 Square feet

| row for                                                            | walk | ing                          |     |           |                               |  |  |            |                                                |           |        |              |  |        |
|--------------------------------------------------------------------|------|------------------------------|-----|-----------|-------------------------------|--|--|------------|------------------------------------------------|-----------|--------|--------------|--|--------|
| 3.5x4'                                                             |      | 3.5x4                        |     |           | 24 Rutabaga                   |  |  |            |