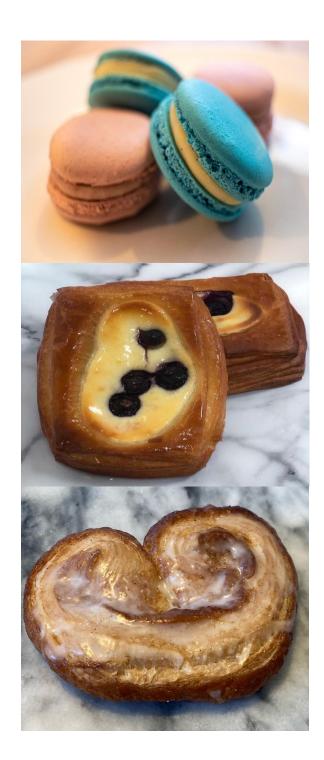

#### **Macarons**

(Choice of two colors for shells, as well as, two flavors for fillings)

| 30 count | 65  |
|----------|-----|
| 60 count | 120 |

#### Mini Danish

| 15 count | 33 |
|----------|----|
| 30 count | 60 |

#### **Palmiers**

| 25 | count | 40 |
|----|-------|----|
|    |       |    |

50 count 60