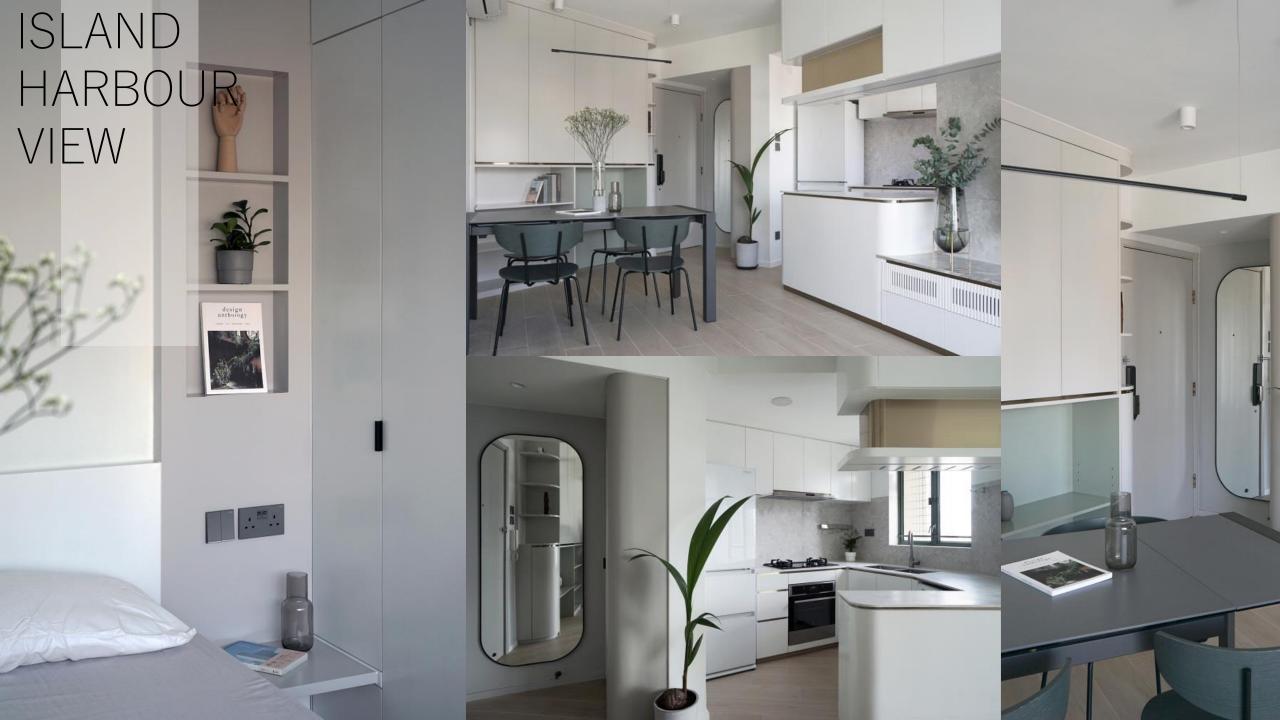

CAPITOL HILL \\ BURNABY, BC \\ 4,800sqf



CAPITOL HILL \\ BURNABY, BC \\ 4,800sqft

















SITE PLAN

LONG PING APARTMENT TYPICAL UNIT \\ HONG KONG





AÇADE CONCEPT DRAWING

LONG PING APARTMENT TYPICAL UNIT \\ HONG KONG



SMALL SPACES MULTIFUNCTION INTERIOR FEATURE \\ H



TOWER 1 TYPICAL / PREMIUM WASHROOM AND KITCHEN \\ TKO HK



887 SQFT
MASTER BD
ENSUITE
BEDROOM
1 WASHROOM
1 KITCHEN
MAID ROOM











# Mayfair Sea 1



887 SQFT MASTER BD **ENSUITE** BEDROOM 1 WASHROOM 1 KITCHEN MAID ROOM





770 SQFT 2 BD WIC 1 WASHROOM 1 KITCHEN







LIVING AREA & DINING AREA







ISLAND HARBOUR

VIEW

480 SQFT

2 BD





## ISLAND HARBOUR VIEW







#### ISLAND HARBOUR VIEW



TMH APARTMENT



450 SQFT 2 BD WIC 1 WASHRO

1 WASHROOM

1 OPEN KITCHEN





450SQFT
MASTER BD
ENSUITE
BEDROOM
1 WASHROOM
1 KITCHEN
MAID ROOM

ALL CONSTRUCTION COST – CAD





#### TMH APARTMENT





TAIHE LONGTING PHASE 1 & 2 TYPICAL LIFT LOBBY \\ SHENYANG CHINA



PHASE 1 & 2 TYPICAL LIFT LOBBY
\\ SHENYANG CHINA





Main Entrance Lobbies Mood Board





TOWER 1 PUBLIC AREA \\ TKO HK









TYPICAL WASHROOM

PREMIUM WASHROOM









TYPICAL KITCHEN

PREMIUM KITCHEN



For the next 3 Projects we are suppling a Comprehensive Interior System at the request of the Developer: Completion 2025 / 2026

## **Doors:**

45-minute fire-rated doors Interior doors Pocket doors Closet Doors

## **Cabinetry:**

Kitchen cabinets
Vanity systems (with LED Mirrors and Frame)