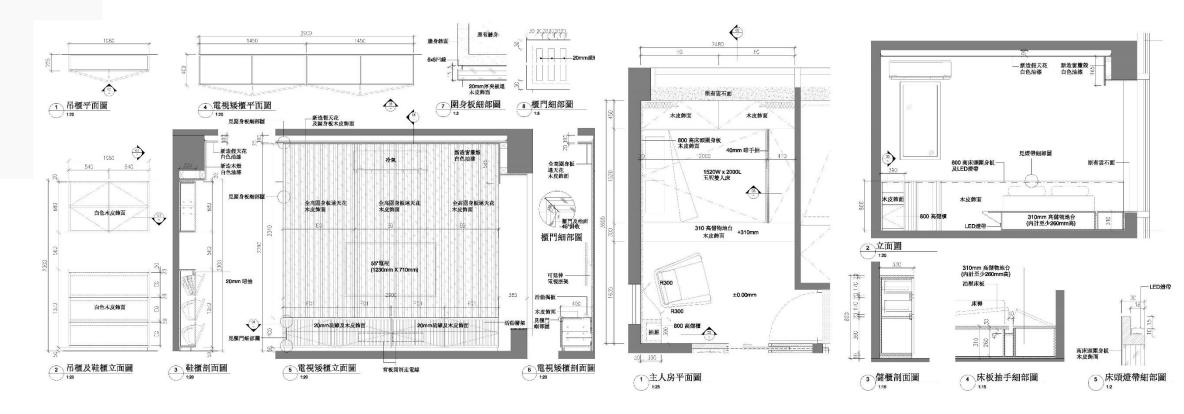

# Mayfair Sea 1

887 SQFT MASTER BD **ENSUITE** BEDROOM 1 WASHROOM 1 KITCHEN MAID ROOM

770 SQFT 2 BD WIC 1 WASHROOM 1 KITCHEN

LIVING AREA & DINING AREA

ISLAND HARBOUR

VIEW

480 SQFT

2 BD

## ISLAND HARBOUR VIEW

#### ISLAND HARBOUR VIEW

TMH APARTMENT

450 SQFT 2 BD WIC 1 WASHRO

1 WASHROOM

1 OPEN KITCHEN

450SQFT
MASTER BD
ENSUITE
BEDROOM
1 WASHROOM
1 KITCHEN
MAID ROOM

ALL CONSTRUCTION COST – CAD