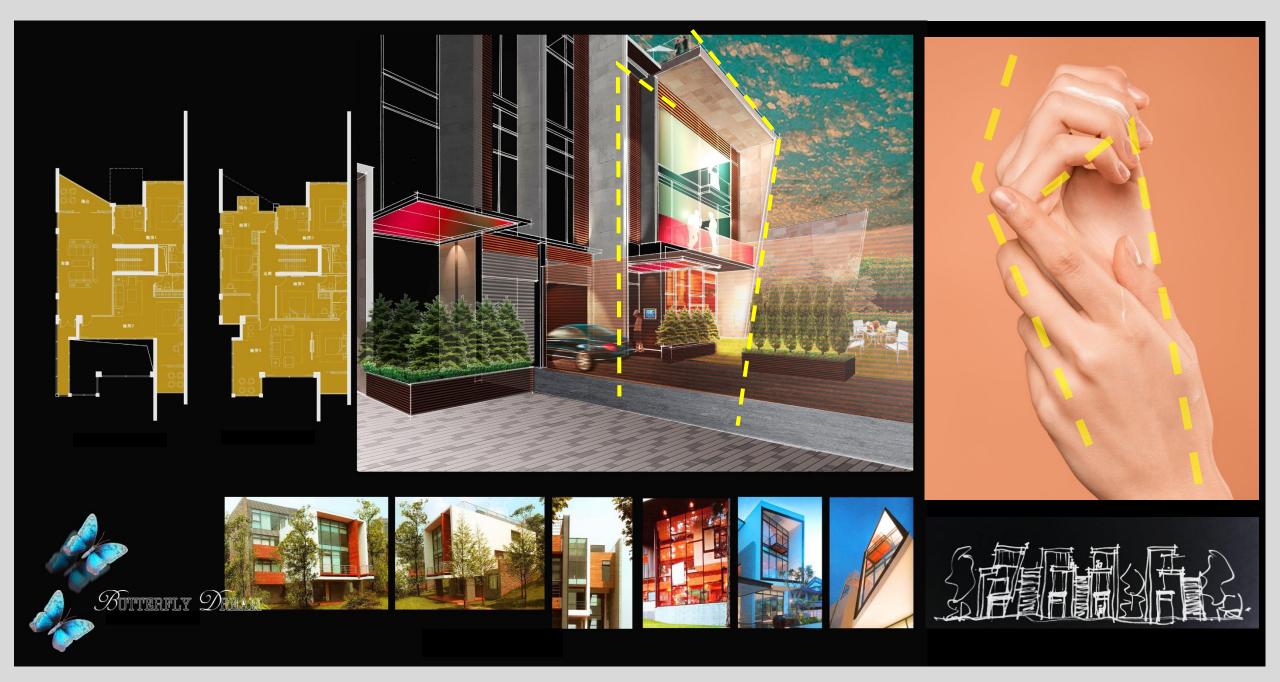

CAPITOL HILL \\ BURNABY, BC \\ 4,800sqf

CAPITOL HILL \\ BURNABY, BC \\ 4,800sqft

SITE PLAN

LONG PING APARTMENT TYPICAL UNIT \\ HONG KONG

AÇADE CONCEPT DRAWING

LONG PING APARTMENT TYPICAL UNIT \\ HONG KONG

SMALL SPACES MULTIFUNCTION INTERIOR FEATURE \\ H