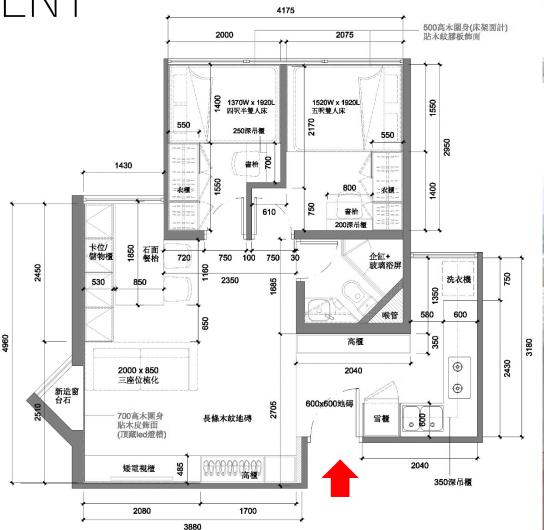

#### ISLAND HARBOUR VIEW

TMH APARTMENT

450 SQFT 2 BD WIC 1 WASHRO

1 WASHROOM

1 OPEN KITCHEN

450SQFT
MASTER BD
ENSUITE
BEDROOM
1 WASHROOM
1 KITCHEN
MAID ROOM

ALL CONSTRUCTION COST – CAD