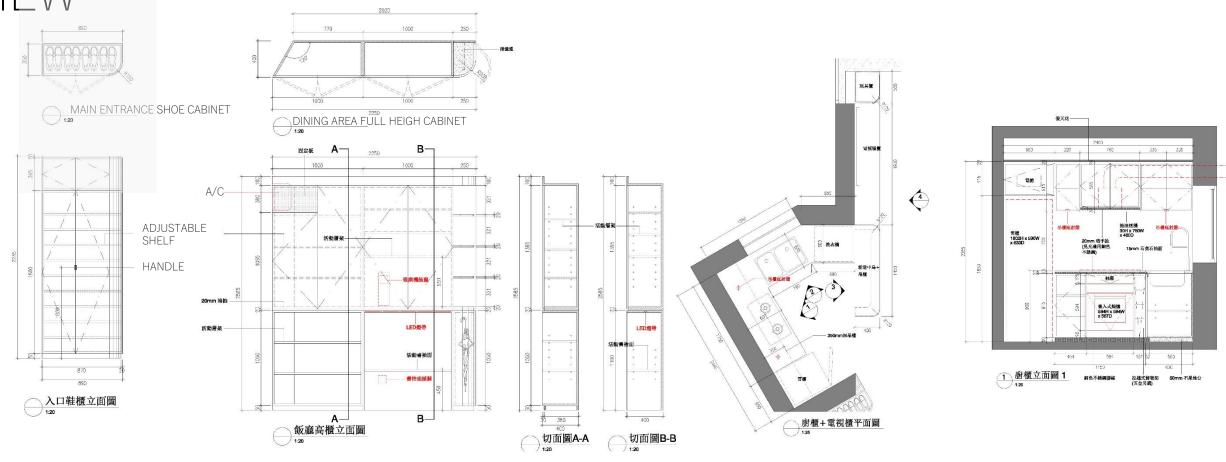

CAPITOL HILL \\ BURNABY, BC \\ 4,800sqf



CAPITOL HILL \\ BURNABY, BC \\ 4,800sqft

















SITE PLAN

LONG PING APARTMENT TYPICAL UNIT \\ HONG KONG





AÇADE CONCEPT DRAWING

LONG PING APARTMENT TYPICAL UNIT \\ HONG KONG



SMALL SPACES MULTIFUNCTION INTERIOR FEATURE \\ H



TOWER 1 TYPICAL / PREMIUM WASHROOM AND KITCHEN \\ TKO HK



887 SQFT
MASTER BD
ENSUITE
BEDROOM
1 WASHROOM
1 KITCHEN
MAID ROOM











# Mayfair Sea 1



887 SQFT MASTER BD **ENSUITE** BEDROOM 1 WASHROOM 1 KITCHEN MAID ROOM





770 SQFT 2 BD WIC 1 WASHROOM 1 KITCHEN







LIVING AREA & DINING AREA







ISLAND HARBOUR

VIEW

480 SQFT

2 BD





## ISLAND HARBOUR VIEW







#### ISLAND HARBOUR VIEW



TMH APARTMENT



450 SQFT 2 BD WIC 1 WASHRO

1 WASHROOM

1 OPEN KITCHEN





450SQFT
MASTER BD
ENSUITE
BEDROOM
1 WASHROOM
1 KITCHEN
MAID ROOM

ALL CONSTRUCTION COST – CAD





#### TMH APARTMENT





TAIHE LONGTING PHASE 1 & 2 TYPICAL LIFT LOBBY \\ SHENYANG CHINA



PHASE 1 & 2 TYPICAL LIFT LOBBY
\\ SHENYANG CHINA





Main Entrance Lobbies Mood Board





TOWER 1 PUBLIC AREA \\ TKO HK









TYPICAL WASHROOM

PREMIUM WASHROOM









TYPICAL KITCHEN

PREMIUM KITCHEN



For the next 3 Projects we are suppling a Comprehensive Interior System at the request of the Developer: Completion 2025 / 2026

## **Doors:**

45-minute fire-rated doors Interior doors Pocket doors Closet Doors

## **Cabinetry:**

Kitchen cabinets
Vanity systems (with LED Mirrors and Frame)
Closet shelving systems

##