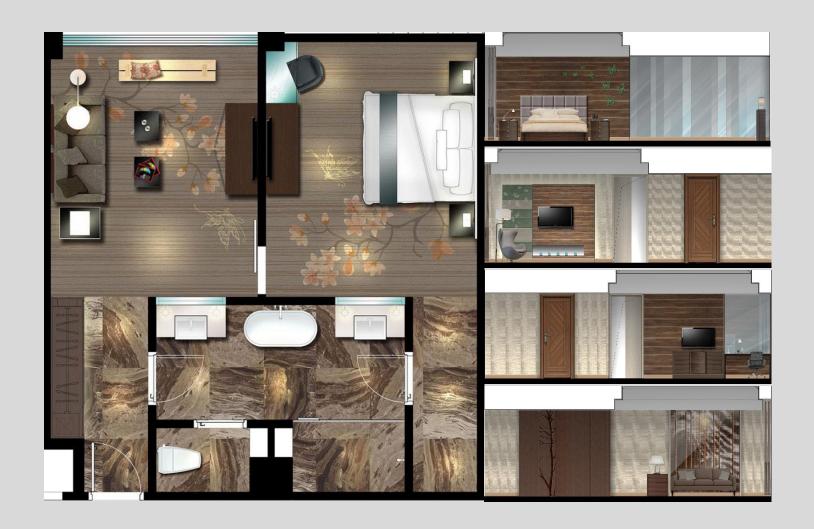

#### ISLAND HARBOUR VIEW

TMH APARTMENT

450 SQFT 2 BD WIC 1 WASHRO

1 WASHROOM

1 OPEN KITCHEN

450SQFT
MASTER BD
ENSUITE
BEDROOM
1 WASHROOM
1 KITCHEN
MAID ROOM

ALL CONSTRUCTION COST – CAD

#### TMH APARTMENT

TAIHE LONGTING PHASE 1 & 2 TYPICAL LIFT LOBBY \\ SHENYANG CHINA

PHASE 1 & 2 TYPICAL LIFT LOBBY
\\ SHENYANG CHINA

Main Entrance Lobbies Mood Board

TOWER 1 PUBLIC AREA \\ TKO HK

TYPICAL WASHROOM