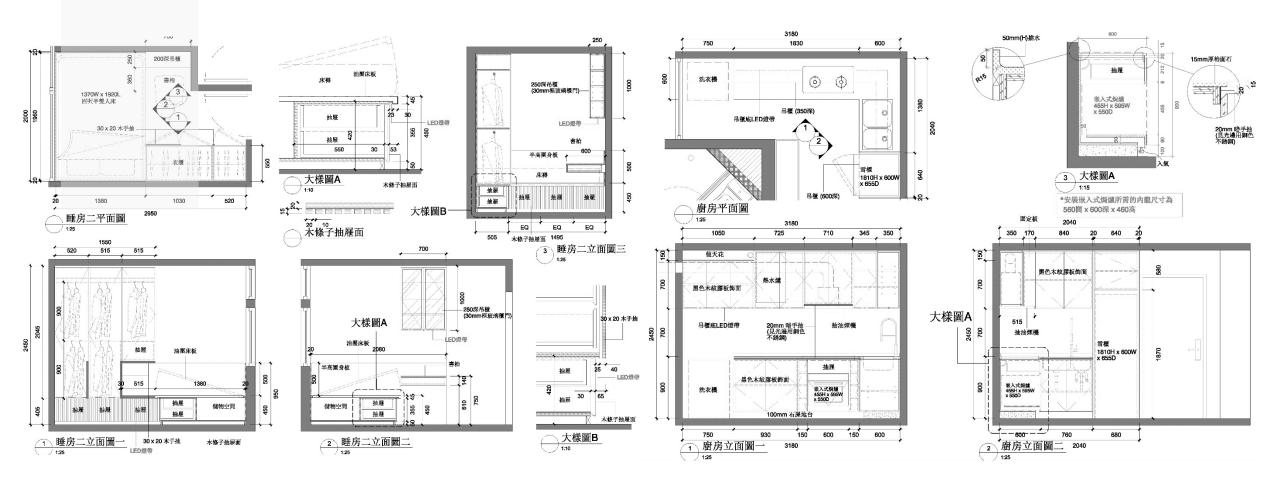

#### ISLAND HARBOUR VIEW

TMH APARTMENT

450 SQFT 2 BD WIC 1 WASHRO

1 WASHROOM

1 OPEN KITCHEN

450SQFT
MASTER BD
ENSUITE
BEDROOM
1 WASHROOM
1 KITCHEN
MAID ROOM

ALL CONSTRUCTION COST – CAD

#### TMH APARTMENT

TAIHE LONGTING PHASE 1 & 2 TYPICAL LIFT LOBBY \\ SHENYANG CHINA

PHASE 1 & 2 TYPICAL LIFT LOBBY
\\ SHENYANG CHINA

Main Entrance Lobbies Mood Board

TOWER 1 PUBLIC AREA \\ TKO HK

TYPICAL WASHROOM