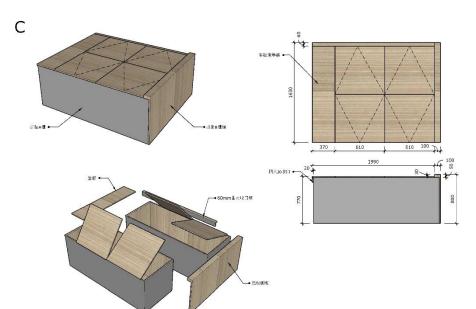

TOWER 1 TYPICAL / PREMIUM WASHROOM AND KITCHEN \\ TKO HK

887 SQFT
MASTER BD
ENSUITE
BEDROOM
1 WASHROOM
1 KITCHEN
MAID ROOM

# Mayfair Sea 1

887 SQFT MASTER BD **ENSUITE** BEDROOM 1 WASHROOM 1 KITCHEN MAID ROOM

770 SQFT 2 BD WIC 1 WASHROOM 1 KITCHEN

LIVING AREA & DINING AREA

ISLAND HARBOUR

VIEW

480 SQFT

2 BD