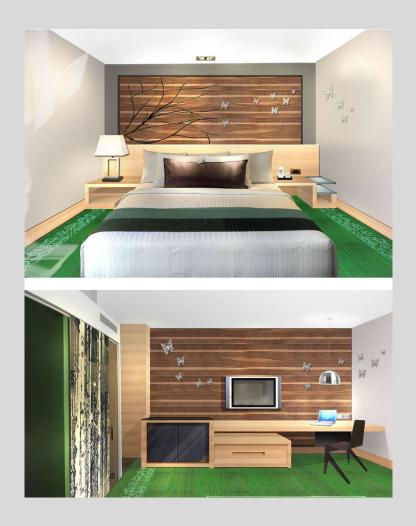

#### ISLAND HARBOUR VIEW

TMH APARTMENT

450 SQFT 2 BD WIC 1 WASHRO

1 WASHROOM

1 OPEN KITCHEN

450SQFT
MASTER BD
ENSUITE
BEDROOM
1 WASHROOM
1 KITCHEN
MAID ROOM

ALL CONSTRUCTION COST – CAD

#### TMH APARTMENT

TAIHE LONGTING PHASE 1 & 2 TYPICAL LIFT LOBBY \\ SHENYANG CHINA

PHASE 1 & 2 TYPICAL LIFT LOBBY
\\ SHENYANG CHINA

Main Entrance Lobbies Mood Board

TOWER 1 PUBLIC AREA \\ TKO HK

TYPICAL WASHROOM