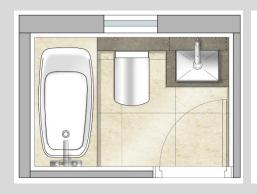

TOWER 1 TYPICAL / PREMIUM WASHROOM AND KITCHEN \\ TKO HK

887 SQFT
MASTER BD
ENSUITE
BEDROOM
1 WASHROOM
1 KITCHEN
MAID ROOM

# Mayfair Sea 1

887 SQFT MASTER BD **ENSUITE** BEDROOM 1 WASHROOM 1 KITCHEN MAID ROOM

770 SQFT 2 BD WIC 1 WASHROOM 1 KITCHEN

LIVING AREA & DINING AREA

ISLAND HARBOUR

VIEW

480 SQFT

2 BD