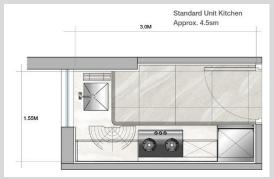

TOWER 1 TYPICAL / PREMIUM WASHROOM AND KITCHEN \\ TKO HK

887 SQFT
MASTER BD
ENSUITE
BEDROOM
1 WASHROOM
1 KITCHEN
MAID ROOM

# Mayfair Sea 1

887 SQFT MASTER BD **ENSUITE** BEDROOM 1 WASHROOM 1 KITCHEN MAID ROOM

770 SQFT 2 BD WIC 1 WASHROOM 1 KITCHEN

LIVING AREA & DINING AREA

ISLAND HARBOUR

VIEW

480 SQFT

2 BD