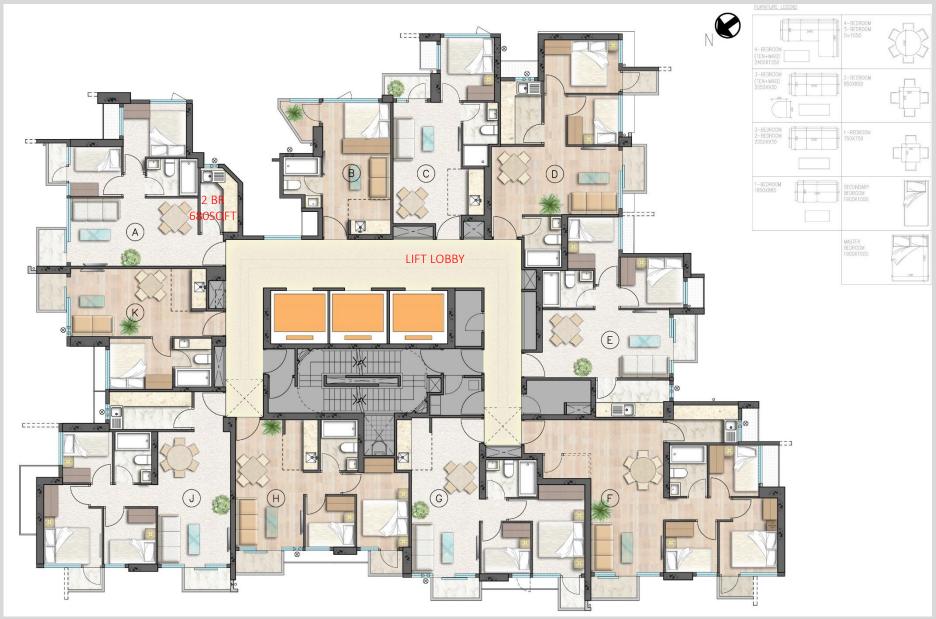

TOWER 1 TYPICAL / PREMIUM WASHROOM AND KITCHEN \\ TKO HK

887 SQFT
MASTER BD
ENSUITE
BEDROOM
1 WASHROOM
1 KITCHEN
MAID ROOM

# Mayfair Sea 1

887 SQFT MASTER BD **ENSUITE** BEDROOM 1 WASHROOM 1 KITCHEN MAID ROOM

770 SQFT 2 BD WIC 1 WASHROOM 1 KITCHEN

LIVING AREA & DINING AREA

ISLAND HARBOUR

VIEW

480 SQFT

2 BD

#### ISLAND HARBOUR VIEW

TMH APARTMENT

450 SQFT 2 BD WIC 1 WASHRO

1 WASHROOM

1 OPEN KITCHEN

450SQFT
MASTER BD
ENSUITE
BEDROOM
1 WASHROOM
1 KITCHEN
MAID ROOM

ALL CONSTRUCTION COST – CAD

#### TMH APARTMENT

TAIHE LONGTING PHASE 1 & 2 TYPICAL LIFT LOBBY \\ SHENYANG CHINA

PHASE 1 & 2 TYPICAL LIFT LOBBY
\\ SHENYANG CHINA

Main Entrance Lobbies Mood Board

TOWER 1 PUBLIC AREA \\ TKO HK

TYPICAL WASHROOM