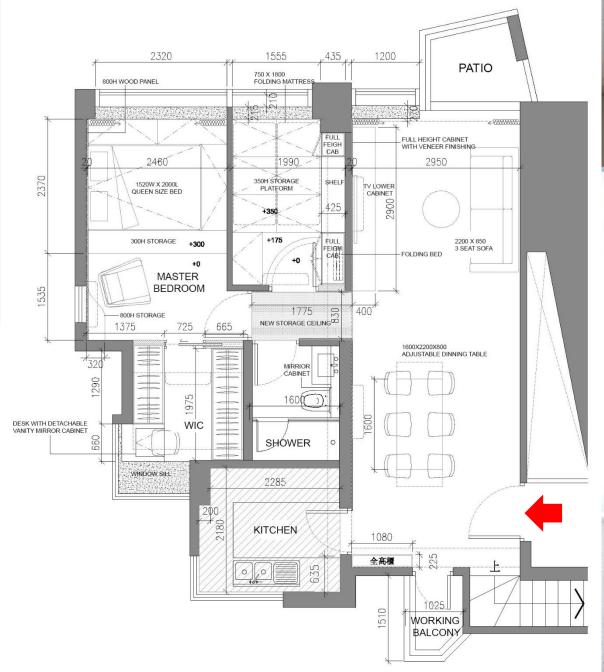

# Mayfair Sea 1

887 SQFT MASTER BD **ENSUITE** BEDROOM 1 WASHROOM 1 KITCHEN MAID ROOM

770 SQFT 2 BD WIC 1 WASHROOM 1 KITCHEN

LIVING AREA & DINING AREA

ISLAND HARBOUR

VIEW

480 SQFT

2 BD