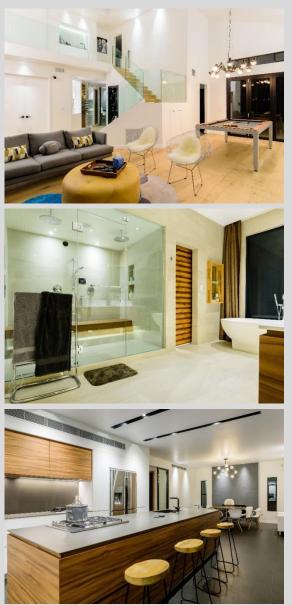

CAPITOL HILL \\ BURNABY, BC \\ 4,800sqf

CAPITOL HILL \\ BURNABY, BC \\ 4,800sqft

SITE PLAN

LONG PING APARTMENT TYPICAL UNIT \\ HONG KONG

AÇADE CONCEPT DRAWING

LONG PING APARTMENT TYPICAL UNIT \\ HONG KONG

SMALL SPACES MULTIFUNCTION INTERIOR FEATURE \\ H