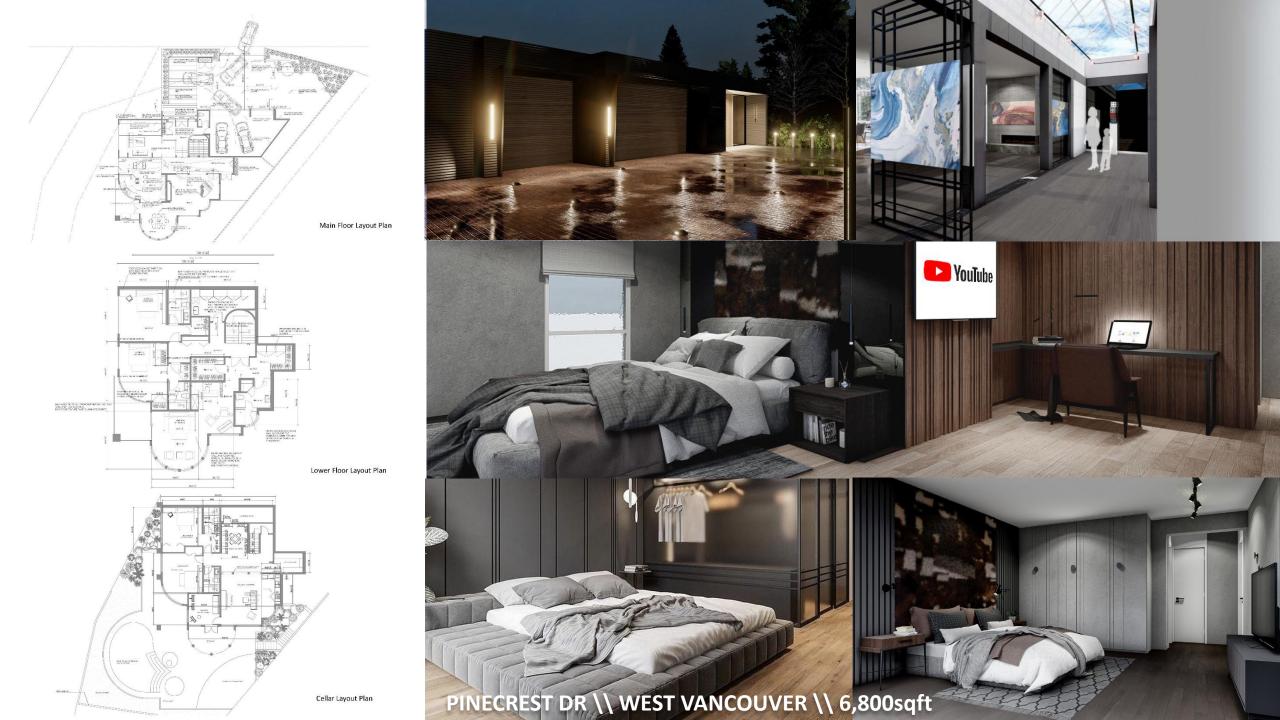

CAPITOL HILL \\ BURNABY, BC \\ 4,800sqf

CAPITOL HILL \\ BURNABY, BC \\ 4,800sqft

SITE PLAN

LONG PING APARTMENT TYPICAL UNIT \\ HONG KONG

AÇADE CONCEPT DRAWING

LONG PING APARTMENT TYPICAL UNIT \\ HONG KONG

SMALL SPACES MULTIFUNCTION INTERIOR FEATURE \\ H