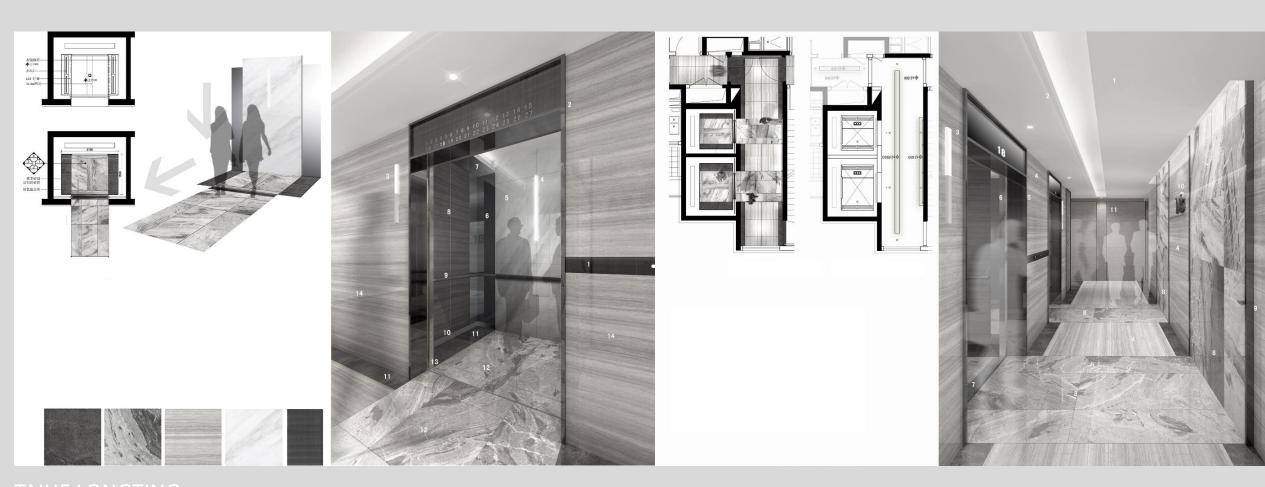

#### TMH APARTMENT

TAIHE LONGTING PHASE 1 & 2 TYPICAL LIFT LOBBY \\ SHENYANG CHINA

PHASE 1 & 2 TYPICAL LIFT LOBBY
\\ SHENYANG CHINA

Main Entrance Lobbies Mood Board

TOWER 1 PUBLIC AREA \\ TKO HK

TYPICAL WASHROOM