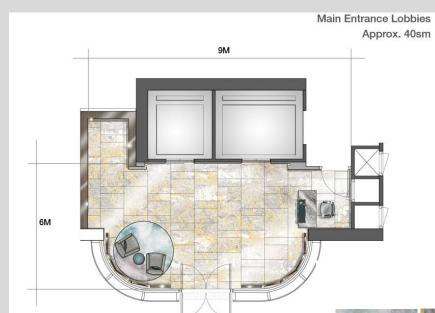

#### TMH APARTMENT

TAIHE LONGTING PHASE 1 & 2 TYPICAL LIFT LOBBY \\ SHENYANG CHINA

PHASE 1 & 2 TYPICAL LIFT LOBBY
\\ SHENYANG CHINA

Main Entrance Lobbies Mood Board

TOWER 1 PUBLIC AREA \\ TKO HK

TYPICAL WASHROOM