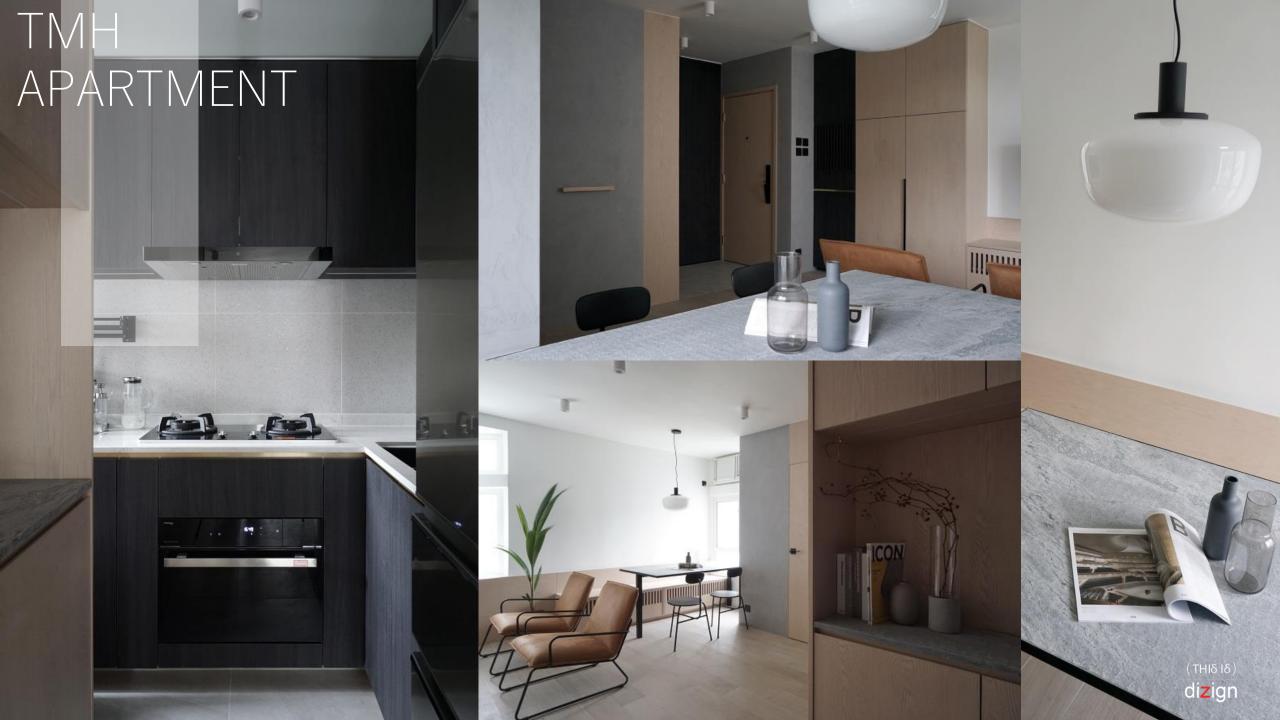

#### ISLAND HARBOUR VIEW

TMH APARTMENT

450 SQFT 2 BD WIC 1 WASHRO

1 WASHROOM

1 OPEN KITCHEN

450SQFT
MASTER BD
ENSUITE
BEDROOM
1 WASHROOM
1 KITCHEN
MAID ROOM

ALL CONSTRUCTION COST – CAD

#### TMH APARTMENT

TAIHE LONGTING PHASE 1 & 2 TYPICAL LIFT LOBBY \\ SHENYANG CHINA

PHASE 1 & 2 TYPICAL LIFT LOBBY
\\ SHENYANG CHINA

Main Entrance Lobbies Mood Board

TOWER 1 PUBLIC AREA \\ TKO HK

TYPICAL WASHROOM