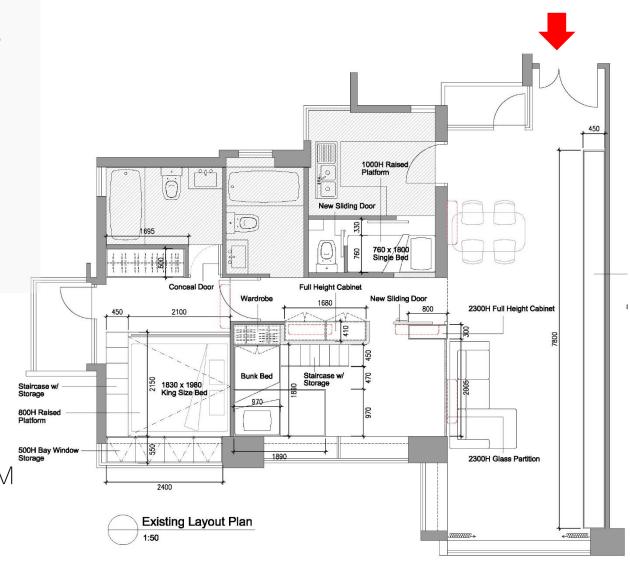

CAPITOL HILL \\ BURNABY, BC \\ 4,800sqf

CAPITOL HILL \\ BURNABY, BC \\ 4,800sqft

SITE PLAN

LONG PING APARTMENT TYPICAL UNIT \\ HONG KONG

AÇADE CONCEPT DRAWING

LONG PING APARTMENT TYPICAL UNIT \\ HONG KONG

SMALL SPACES MULTIFUNCTION INTERIOR FEATURE \\ H