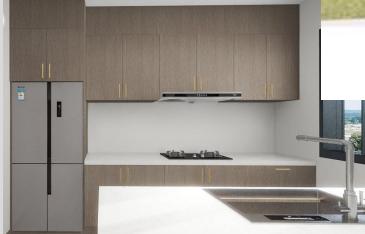

TOWER 1 TYPICAL / PREMIUM WASHROOM AND KITCHEN \\ TKO HK

887 SQFT
MASTER BD
ENSUITE
BEDROOM
1 WASHROOM
1 KITCHEN
MAID ROOM

# Mayfair Sea 1

887 SQFT MASTER BD **ENSUITE** BEDROOM 1 WASHROOM 1 KITCHEN MAID ROOM

770 SQFT 2 BD WIC 1 WASHROOM 1 KITCHEN

LIVING AREA & DINING AREA

ISLAND HARBOUR

VIEW

480 SQFT

2 BD