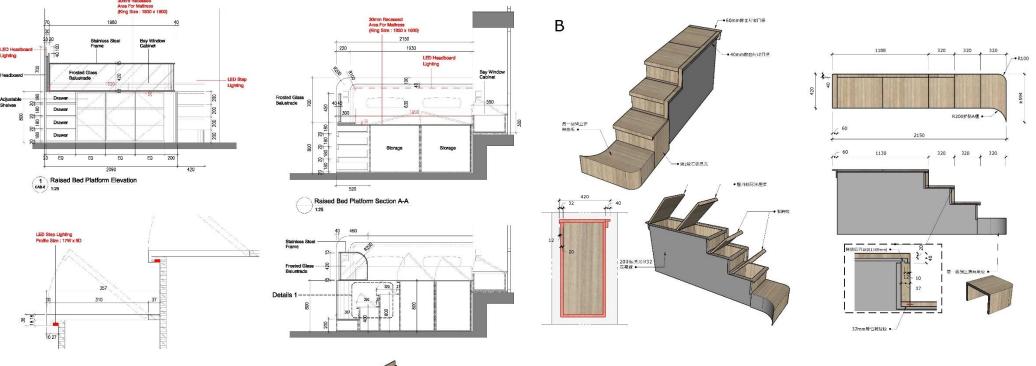

TOWER 1 TYPICAL / PREMIUM WASHROOM AND KITCHEN \\ TKO HK

887 SQFT
MASTER BD
ENSUITE
BEDROOM
1 WASHROOM
1 KITCHEN
MAID ROOM

# Mayfair Sea 1

887 SQFT MASTER BD **ENSUITE** BEDROOM 1 WASHROOM 1 KITCHEN MAID ROOM

770 SQFT 2 BD WIC 1 WASHROOM 1 KITCHEN

LIVING AREA & DINING AREA

ISLAND HARBOUR

VIEW

480 SQFT

2 BD