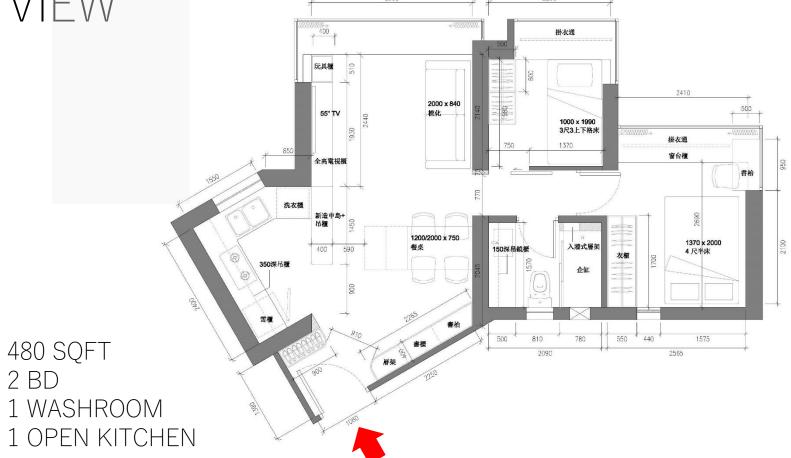

# Mayfair Sea 1

887 SQFT MASTER BD **ENSUITE** BEDROOM 1 WASHROOM 1 KITCHEN MAID ROOM

770 SQFT 2 BD WIC 1 WASHROOM 1 KITCHEN

LIVING AREA & DINING AREA

ISLAND HARBOUR

VIEW

480 SQFT

2 BD

## ISLAND HARBOUR VIEW

#### ISLAND HARBOUR VIEW

TMH APARTMENT

450 SQFT 2 BD WIC 1 WASHRO

1 WASHROOM

1 OPEN KITCHEN

450SQFT
MASTER BD
ENSUITE
BEDROOM
1 WASHROOM
1 KITCHEN
MAID ROOM

ALL CONSTRUCTION COST – CAD