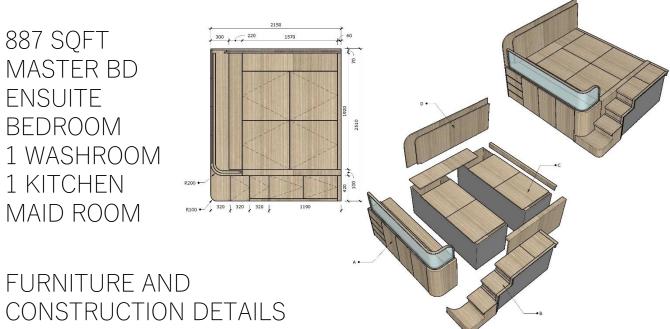

TOWER 1 TYPICAL / PREMIUM WASHROOM AND KITCHEN \\ TKO HK

887 SQFT
MASTER BD
ENSUITE
BEDROOM
1 WASHROOM
1 KITCHEN
MAID ROOM

# Mayfair Sea 1

887 SQFT MASTER BD **ENSUITE** BEDROOM 1 WASHROOM 1 KITCHEN MAID ROOM

770 SQFT 2 BD WIC 1 WASHROOM 1 KITCHEN

LIVING AREA & DINING AREA

ISLAND HARBOUR

VIEW

480 SQFT

2 BD