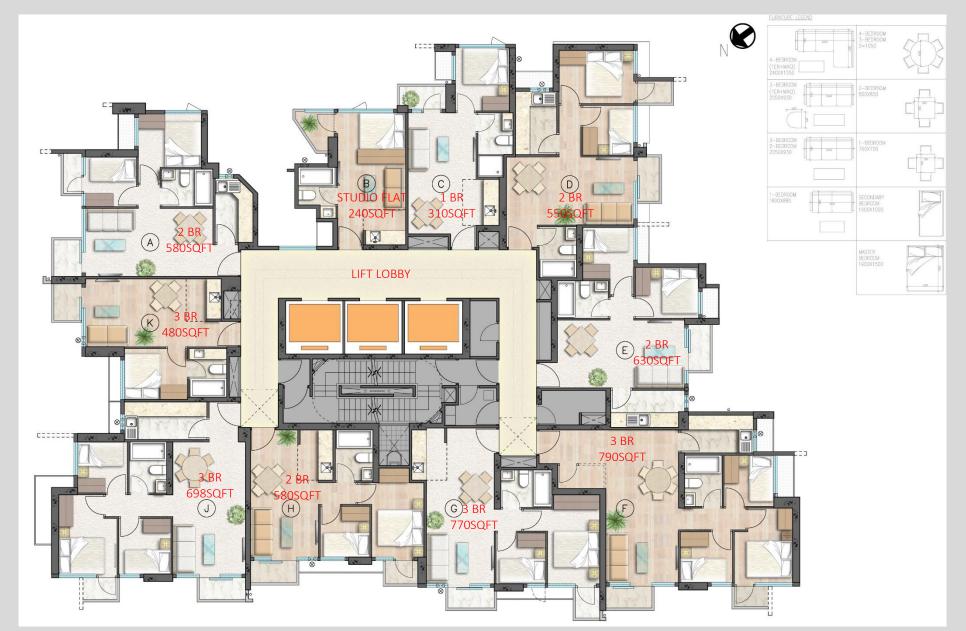

TOWER 1 TYPICAL / PREMIUM WASHROOM AND KITCHEN \\ TKO HK

887 SQFT
MASTER BD
ENSUITE
BEDROOM
1 WASHROOM
1 KITCHEN
MAID ROOM

# Mayfair Sea 1

887 SQFT MASTER BD **ENSUITE** BEDROOM 1 WASHROOM 1 KITCHEN MAID ROOM

770 SQFT 2 BD WIC 1 WASHROOM 1 KITCHEN

LIVING AREA & DINING AREA

ISLAND HARBOUR

VIEW

480 SQFT

2 BD

#### ISLAND HARBOUR VIEW

TMH APARTMENT

450 SQFT 2 BD WIC 1 WASHRO

1 WASHROOM

1 OPEN KITCHEN

450SQFT
MASTER BD
ENSUITE
BEDROOM
1 WASHROOM
1 KITCHEN
MAID ROOM

ALL CONSTRUCTION COST – CAD

#### TMH APARTMENT

TAIHE LONGTING PHASE 1 & 2 TYPICAL LIFT LOBBY \\ SHENYANG CHINA

PHASE 1 & 2 TYPICAL LIFT LOBBY
\\ SHENYANG CHINA

Main Entrance Lobbies Mood Board

TOWER 1 PUBLIC AREA \\ TKO HK

TYPICAL WASHROOM