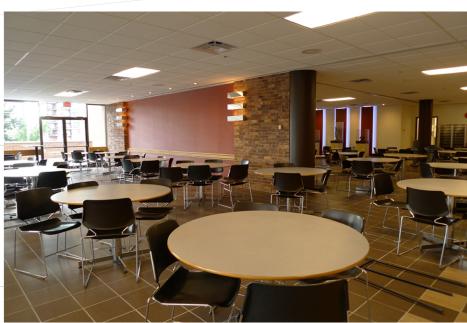

#### CAFETERIA-DOUGLAS COLLEGE

New Westminster campus

Above Left - Seating Area Above Right - Wall Display Below Right - Self Service & Soup Counter

THE RIX - B.C.I.T Service counter & Bar counter