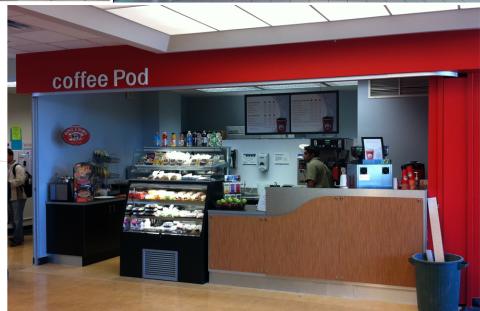

#### FOOD SERVICE-B.C.I.T

Burnaby campus

Above Left - Service Counter, Townsquare Above Right - Self-Service Counter, Townsquare Below Right - Service Front Counter, Library