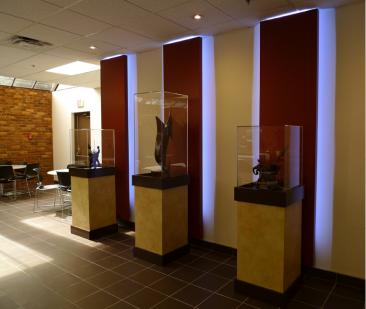

#### CAFETERIA-DOUGLAS COLLEGE

New Westminster campus

Above Left - Seating Area Above Right - Wall Display Below Right - Self Service & Soup Counter

THE RIX - B.C.I.T Service counter & Bar counter