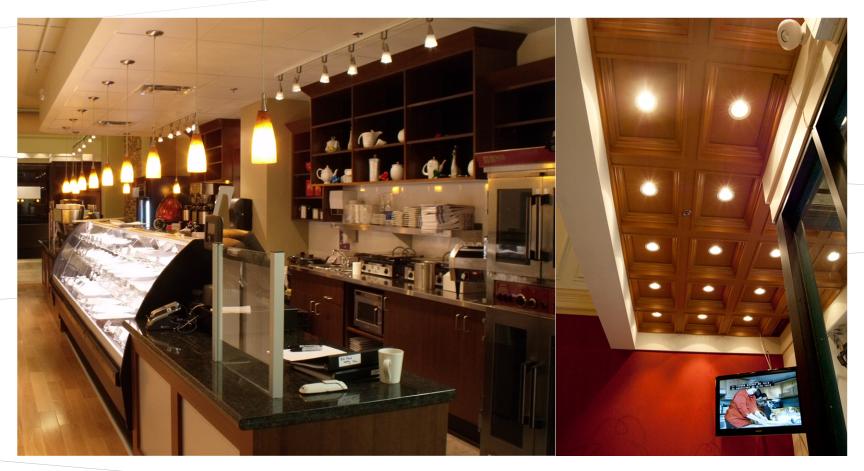

#### BREAD GARDEN-URBAN CAFE

Granville St. Vancouver

Left - Front Counter & Display Cooler Right - Ceiling

DOUGLAS COLLEGE
New Westminister, BC