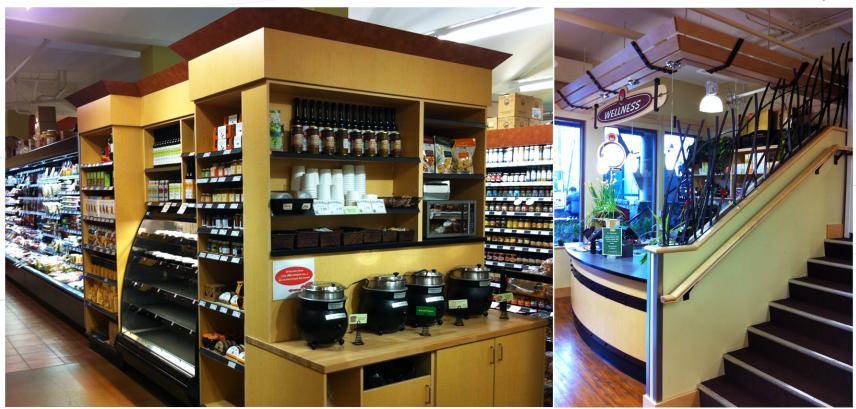

# NESTERS MARKET Whistler, BC

Left - Soup counter Right - Pharmacy customer service