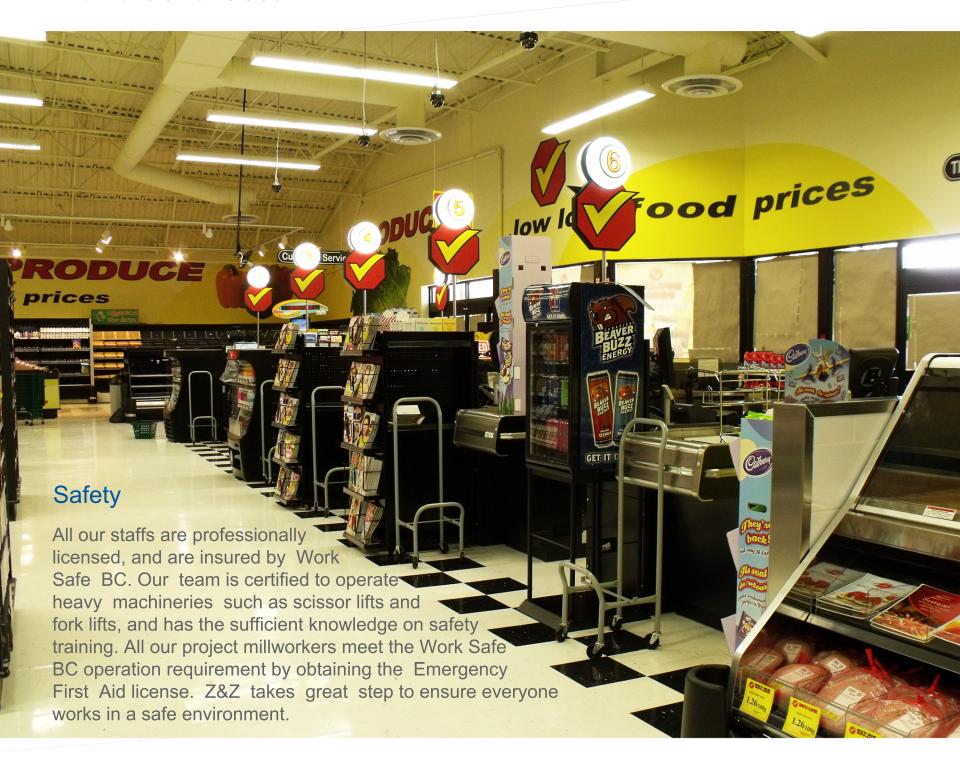

#### **BUY-LOW FOOD MARKET**

Langley, BC

**BCIT** - Booster Juice Burnaby, BC

Bread Garden - Urban Cafe Vancouver Airport, YVR, Vancouver