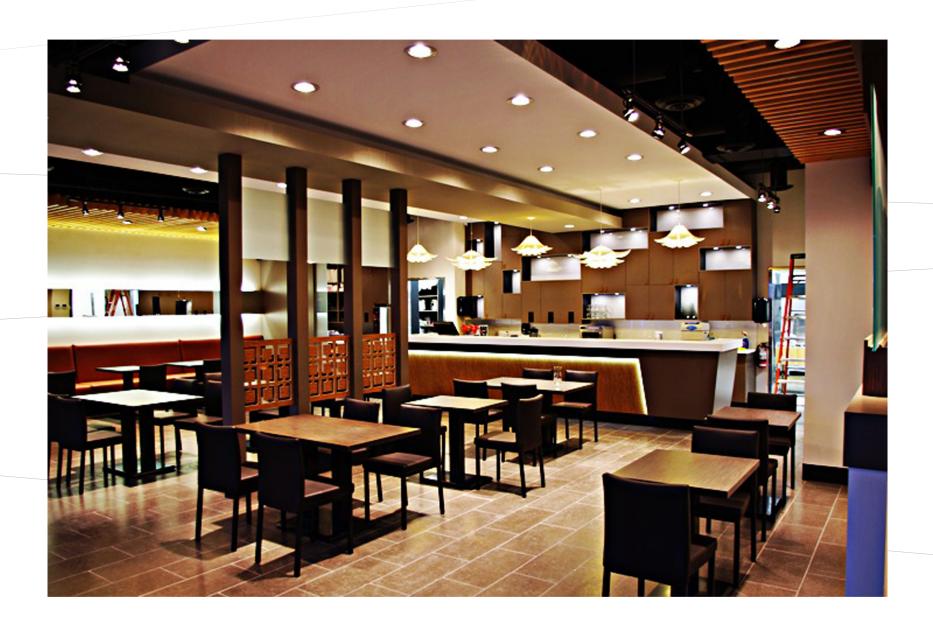

#### **BUBBLE 88 RESTAURANT**

Surrey, BC

Above - Bar Front Counter Below - Divder & Seating Area

STARBUCKS COFFEE-VICTORIA AIRPORT