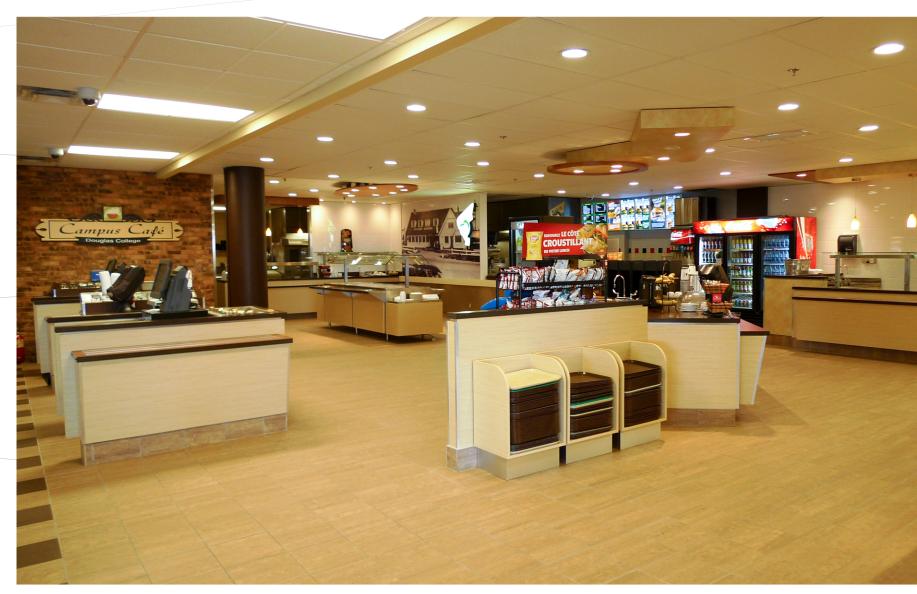

#### CAFETERIA-DOUGLAS COLLEGE

New Westminster campus

Above Left - Seating Area Above Right - Wall Display Below Right - Self Service & Soup Counter

THE RIX - B.C.I.T Service counter & Bar counter