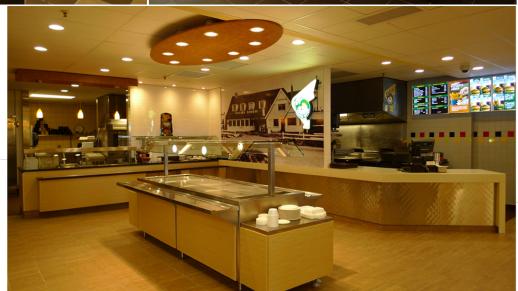

#### FOOD SERVICE-B.C.I.T

Burnaby campus

Above Left - Service Counter, Townsquare Above Right - Self-Service Counter, Townsquare Below Right - Service Front Counter, Library