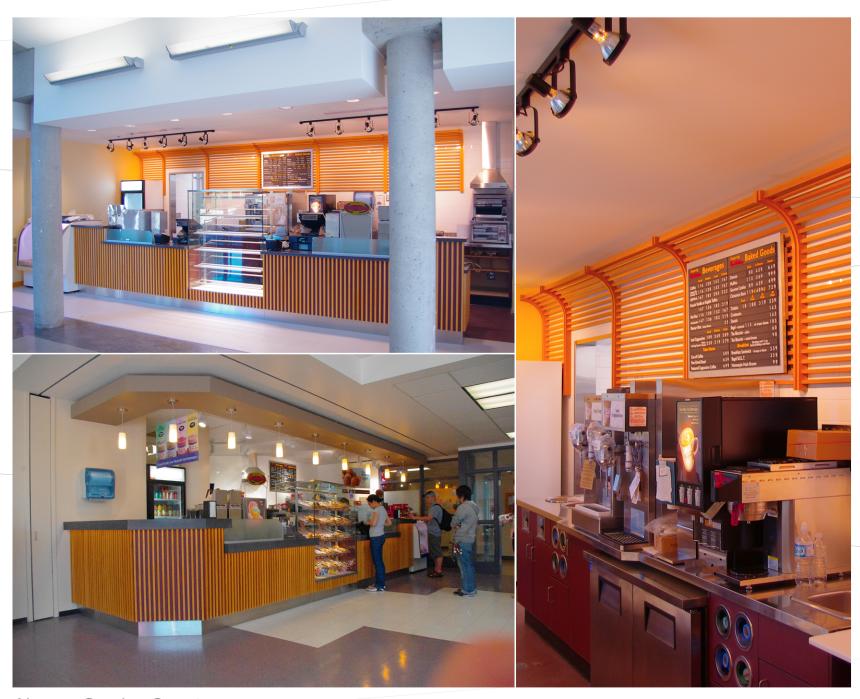

#### FOOD SERVICE-B.C.I.T

Burnaby campus

Above Left - Service Counter, Townsquare Above Right - Self-Service Counter, Townsquare Below Right - Service Front Counter, Library