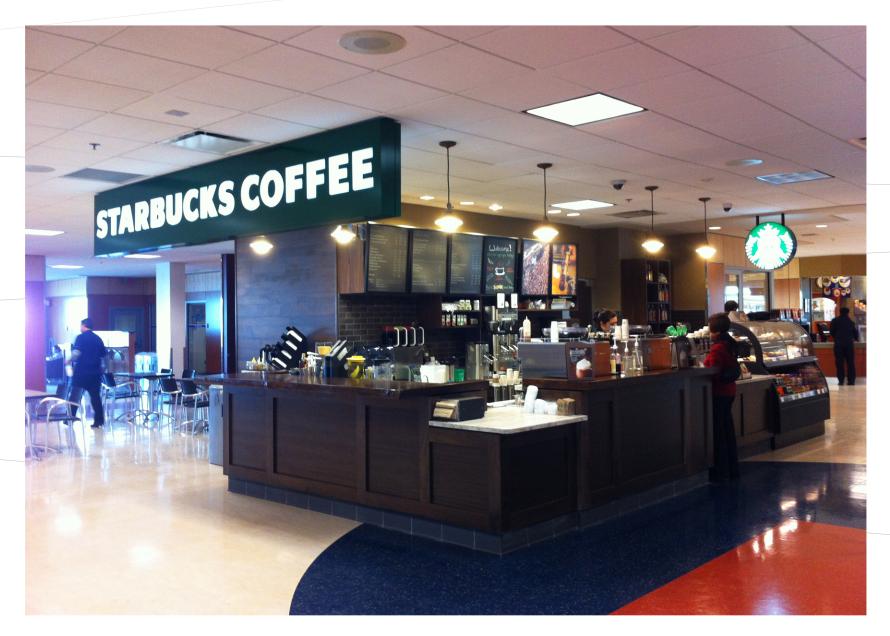

#### **BUBBLE 88 RESTAURANT**

Surrey, BC

Above - Bar Front Counter Below - Divder & Seating Area

STARBUCKS COFFEE-VICTORIA AIRPORT

#### TIM HORTONS-KWANTLEN COLLEGE

Above - Service Counter Surrey Campus Below - Service Counter Richmond Campus Right - Back Counter Surrey Campus