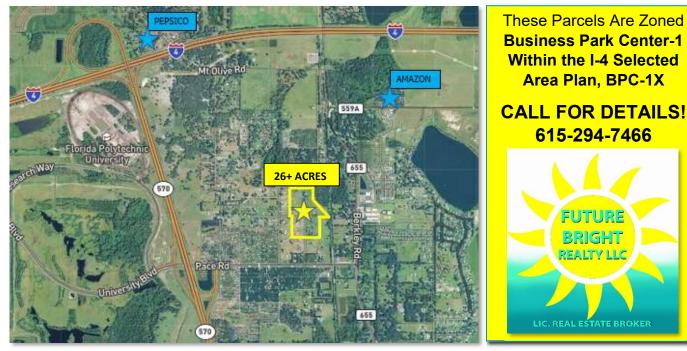

## Check Out This 26+ Acres!

## Fabulous 26+ Acre Development Site in Auburndale, FL

- Development site is ONE block from Berkley Road, close to I-4 and the Polk Parkway!
- Adjacent to the Teco-Auburndale Trail (Bike/Hike trail) and close to Florida Polytechnic!
- Under 2 miles from new Amazon Distribution Centers! And only 6.5 miles from the new Pepsi-Co Distribution Center
- Tons of new jobs and employees pouring into the area and there is nowhere for them to eat, live, fuel up, do groceries Amazon is bussing in workers because there's no housing for them in the area!
- The closest restaurants and retail are 6.4 miles away at US92 and Berkley, other than a Dollar General and Peebles BBQ, both about 3 miles away
- This area is <u>starving for grocery stores, pharmacies, apartments, self storage, townhomes</u>, hotels, restaurants, and big box retail, and even more distribution would be perfect at this location!
- Additional acreage is available as some of the other property owners are interested in possibly selling!
- Text or Call Deb Ponceti at 615-294-7466