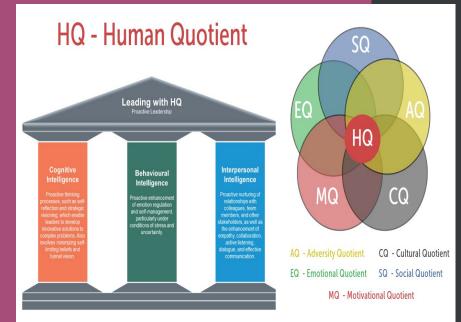

100% of your employees and 100% of your customers are people. This workshop will help your leaders develop human intelligence to connect with, understand, inspire, motivate and lead the people within and beyond your organization. We will help your leaders develop five core elements of Human Intelligence

- 1. Emotional Intelligence (EQ): Extensive research has shown that Emotional Intelligence is a critical factor in effective leadership. Leaders with high EQ possess a deep understanding of their own emotions and can empathize with others, resulting in better communication, stronger relationships, and enhanced decision-making. Investing in the EQ development of your leaders is a strategic decision that directly impacts your organization's financial success. Research has consistently shown that companies with emotionally intelligent leaders experience higher employee engagement, increased customer satisfaction, improved retention rates, and greater overall profitability.
- 2. Motivational Intelligence (MQ): Motivational Intelligence is the key to unlocking the true potential of your leaders, inspiring high performance, and driving remarkable results. MQ is the ability to understand, manage, and leverage motivation—both in oneself and in others. It involves identifying individual drivers, aligning goals, fostering engagement, and creating a culture of inspiration and excellence. By enhancing MQ, leaders can effectively tap into the collective motivation of their teams, leading to a profound impact on organizational success.

- **3.** Adversity Quotient (AQ): In today's fast-paced and ever-changing business landscape, resilience is the key to thriving amidst adversity, and our workshop is designed to equip your leaders with the essential skills to navigate challenges and drive your organization to new heights. Being able to deal with setbacks, uncertainty, and challenging times while still being creative and making effective decisions is one of the main benefits of developing high AQ.
- 4. Cultural Intelligence (CQ): This workshop will transform your leaders into culturally astute and globally competent visionaries. In today's interconnected world, organizations face unprecedented challenges and opportunities. The ability to navigate diverse cultural landscapes is not just a competitive advantage; it's essential for sustainable success. We've designed a comprehensive program that empowers leaders with the skills and knowledge they need to excel in multicultural environments.
- 5. Social Intelligence (SQ): The success of any organization heavily relies on the capabilities of its leaders. While technical expertise is vital, it is the ability to navigate complex social interactions, understand diverse perspectives, and build strong relationships that truly sets exceptional leaders apart. That's where our Social Intelligence Workshop comes in! Our workshop is specifically designed to empower leaders within your organization with the crucial skills of social intelligence. By enhancing their social awareness, empathy, and effective communication, leaders will experience a significant positive impact on both personal and organizational success.