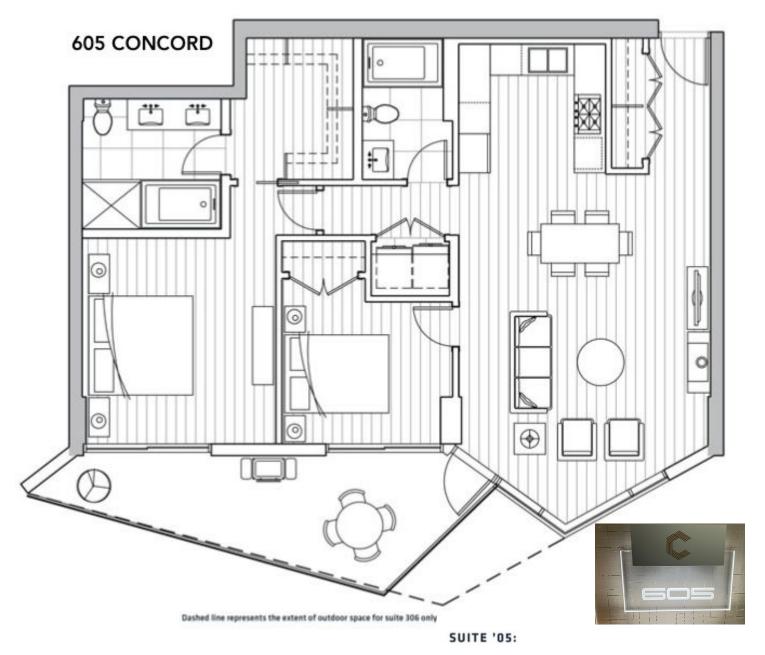

## THE CONCORD

SIZE

+/- 1,292 SQ.FT.

BEDS | BATH

2 BED 2 BATH

**LAUNDRY** 

**IN-SUITE** 

**PARKING** 

## THE CONCORD

ENCLOSED AREA

1,127 SF

165 SF

OUTDOOR SPACE

1,292 SF

REAL PROPERTY MANAGEMENT ACE
403,816,2308 ace@realpropertymgt.ca www.rpmace.ca

UNIT 605, 738 - 1st Ave SW