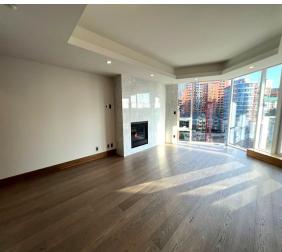

## THE CONCORD

SIZE

+/- 1,292 SQ.FT.

BEDS | BATH

2 BED 2 BATH

**LAUNDRY** 

**IN-SUITE** 

**PARKING** 

#### CONCORD | UNIT 605 | 2 BED 2 BATH

Luxurious 6th floor unit facing South East!

Concord offers luxury living in a prime location, in the prestigious and desired neighborhood of downtown Calgary: Eau Claire on the Bow! Concord is All ABout Lifestyle: Professional concierge service and on-suite fitness facility! Residents enjoy the convenience of state-of-the-art underground parking with a Car Wash and a heated entrance ramp!