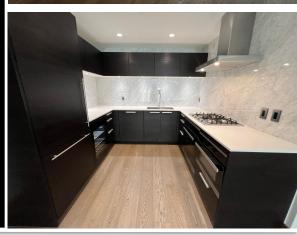

## THE CONCORD

SIZE

+/- 1,292 SQ.FT.

BEDS | BATH

2 BED 2 BATH

**LAUNDRY** 

**IN-SUITE** 

**PARKING** 

#### CONCORD | UNIT 605 | 2 BED 2 BATH

Luxurious 6th floor unit facing South East!

Concord offers luxury living in a prime location, in the prestigious and desired neighborhood of downtown Calgary: Eau Claire on the Bow! Concord is All ABout Lifestyle: Professional concierge service and on-suite fitness facility! Residents enjoy the convenience of state-of-the-art underground parking with a Car Wash and a heated entrance ramp!