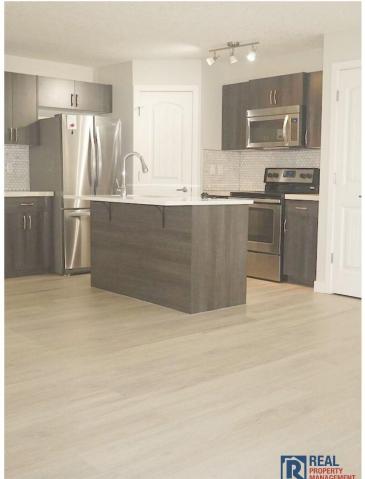

#### SAGE HILL | TOWNHOUSE | 2 BEDROOM | 2 BATHROOM

KITCHEN: Modern Kitchen with Quartz island, Corner pantry, Stainless Appliances, Desk Built-in

#### SAGE HILL | TOWNHOUSE | 2 BEDROOM | 2 BATHROOM

Open kitchen with Quartz island, corner pantry, stainless appliances, Built-In Desk