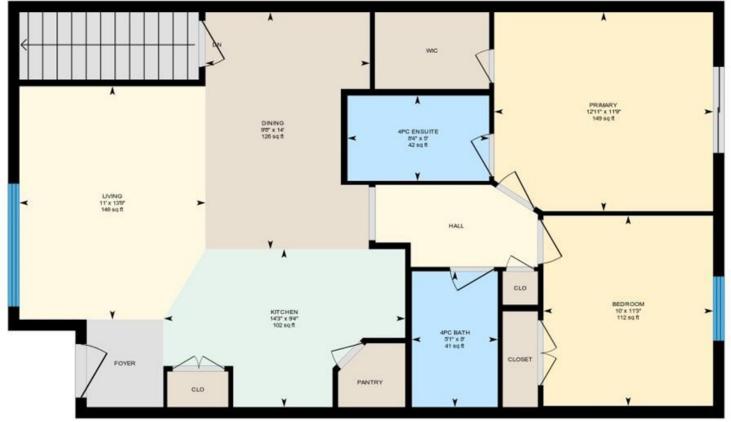

#### TOWNHOUSE | 2 BEDROOM | 2 BATHROOMS | +/- 931 SQ.FT.

UNSPOILED BASEMENT | MOVE - IN READY | UNFURNISHED 1 OUTDOOR PARKING STALL | UTILITIES EXCLUDED

#### TOWNHOUSE | 2 BEDROOM | 2 BATHROOMS | +/- 931 SQ.FT.

REAL

UNSPOILED BASEMENT | MOVE - IN READY | UNFURNISHED 1 OUTDOOR PARKING STALL | UTILITIES EXCLUDED

#### SAGE HILL | TOWNHOUSE | 2 BEDROOM | 2 BATHROOM

KITCHEN: Modern Kitchen with Quartz island, Corner pantry, Stainless Appliances, Desk Built-in

#### SAGE HILL | TOWNHOUSE | 2 BEDROOM | 2 BATHROOM

Open kitchen with Quartz island, corner pantry, stainless appliances, Built-In Desk