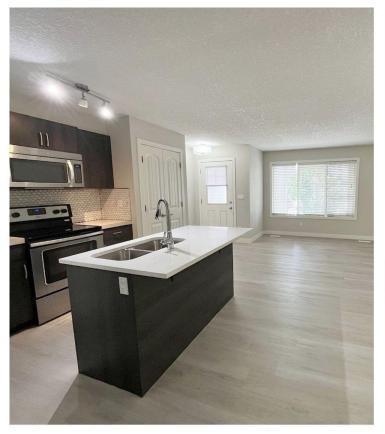

#### SAGE HILL | TOWNHOUSE | 2 BEDROOM | 2 BATHROOM

KITCHEN: Modern Kitchen with Quartz island, Corner pantry, Stainless Appliances, Desk Built-in

#### SAGE HILL | TOWNHOUSE | 2 BEDROOM | 2 BATHROOM

Open kitchen with Quartz island, corner pantry, stainless appliances, Built-In Desk