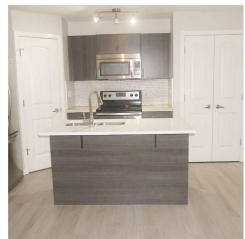

#### SAGE HILL | TOWNHOUSE | 2 BEDROOM | 2 BATHROOM

KITCHEN: Modern Kitchen with Quartz island, Corner pantry, Stainless Appliances, Desk Built-in

### 703 | 250 SAGE VALLEY ROAD NW | SAGE HILL TOWNHOUSE | 2 BED 2 BATH | UNFURNISHED