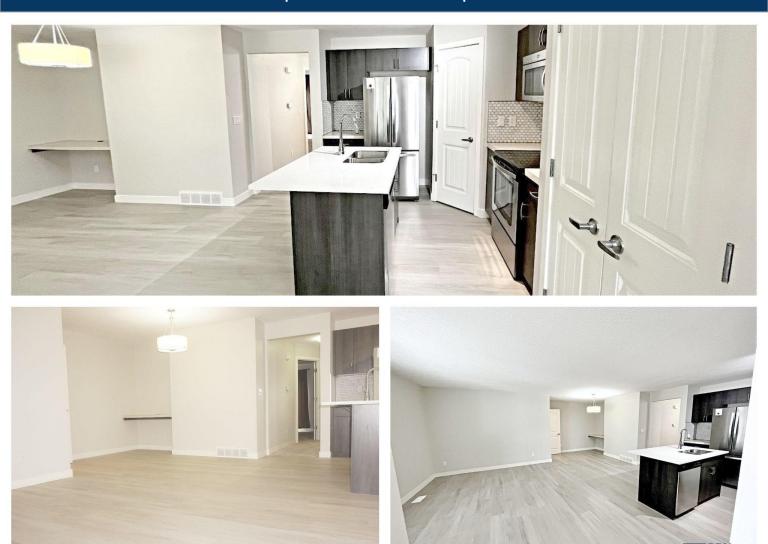

#### SAGE HILL | TOWNHOUSE | 2 BEDROOM | 2 BATHROOM

KITCHEN: Modern Kitchen with Quartz island, Corner pantry, Stainless Appliances, Desk Built-in

#### SAGE HILL | TOWNHOUSE | 2 BEDROOM | 2 BATHROOM

Open kitchen with Quartz island, corner pantry, stainless appliances, Built-In Desk