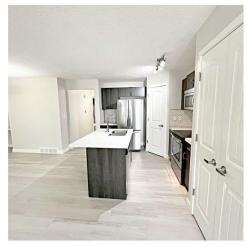

#### SAGE HILL | TOWNHOUSE | 2 BEDROOM | 2 BATHROOM

Open kitchen with Quartz island, corner pantry, stainless appliances, Built-In Desk

### 703 | 250 SAGE VALLEY ROAD NW | SAGE HILL