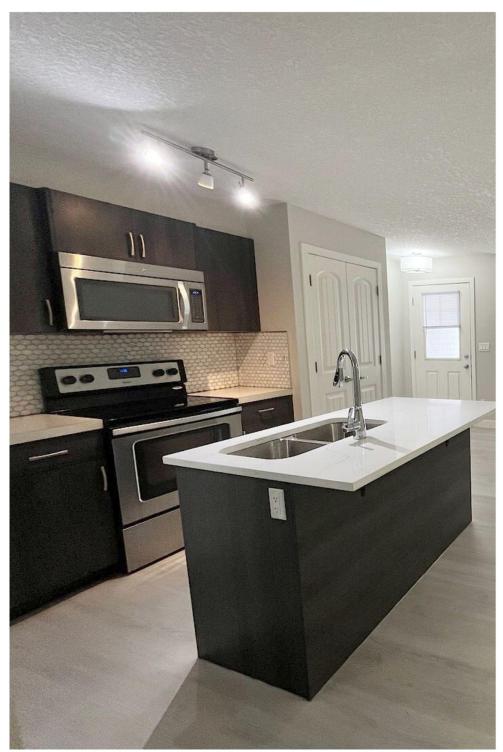

#### SAGE HILL | TOWNHOUSE | 2 BEDROOM | 2 BATHROOM

KITCHEN: Modern Kitchen with Quartz island, Corner pantry, Stainless Appliances, Desk Built-in

#### SAGE HILL | TOWNHOUSE | 2 BEDROOM | 2 BATHROOM

Open kitchen with Quartz island, corner pantry, stainless appliances, Built-In Desk