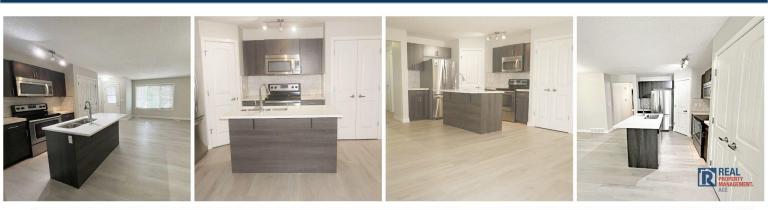

#### SAGE HILL | TOWNHOUSE | 2 BEDROOM | 2 BATHROOM

KITCHEN: Modern Kitchen with Quartz island, Corner pantry, Stainless Appliances, Desk Built-in

#### SAGE HILL | TOWNHOUSE | 2 BEDROOM | 2 BATHROOM

Open kitchen with Quartz island, corner pantry, stainless appliances, Built-In Desk