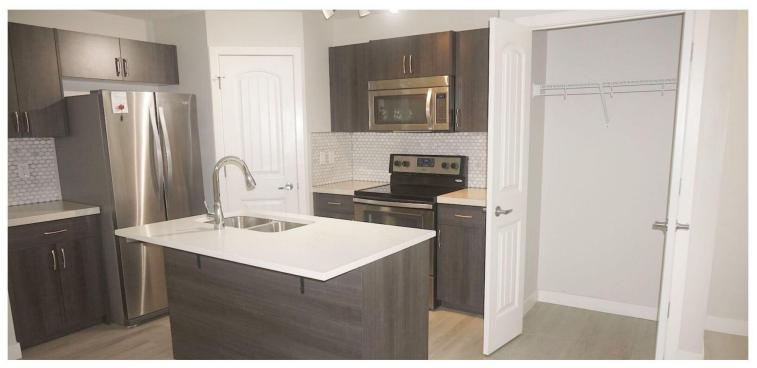

#### SAGE HILL | TOWNHOUSE | 2 BEDROOM | 2 BATHROOM

KITCHEN: Modern Kitchen with Quartz island, Corner pantry, Stainless Appliances, Desk Built-in

#### SAGE HILL | TOWNHOUSE | 2 BEDROOM | 2 BATHROOM

Open kitchen with Quartz island, corner pantry, stainless appliances, Built-In Desk