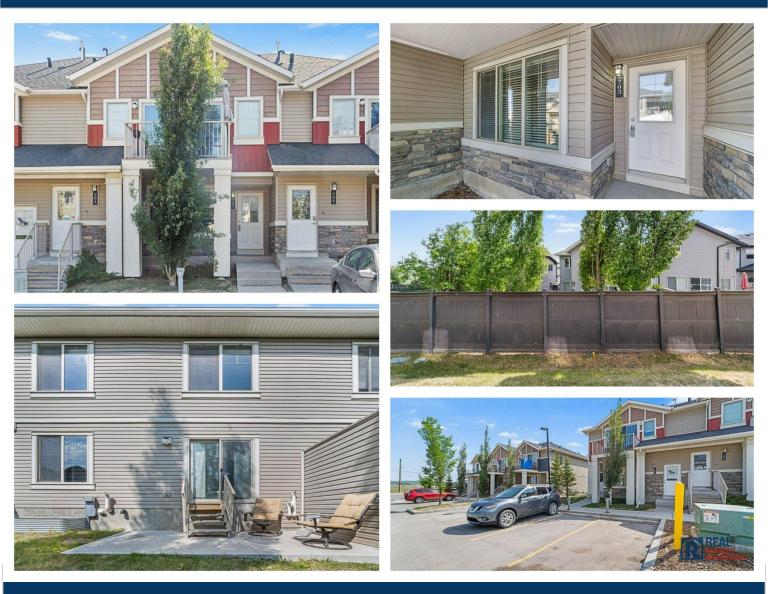

### 703 | 250 SAGE VALLEY ROAD NW | SAGE HILL TOWNHOUSE | 2 BED 2 BATH | UNFURNISHED

#### TOWNHOUSE | 2 BEDROOM | 2 BATHROOMS | +/- 931 SQ.FT.

UNSPOILED BASEMENT | MOVE - IN READY | UNFURNISHED 1 OUTDOOR PARKING STALL | UTILITIES EXCLUDED

### 703 | 250 SAGE VALLEY ROAD NW | SAGE HILL