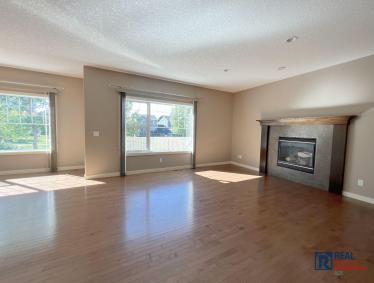

#### 133 SILVERADO PONDS WAY SE

Living Room: Large bright window with views of the deck, cozy gas fireplace making it a great family room.

+/- 2,500 SQ.FT 3 BEDROOMS 2.5 BATHS

#### 133 SILVERADO PONDS WAY SE

- ☐ Living Room: Large bright window with views of the deck, cozy gas fireplace making it a great family room.
- Nook: Perfect for family dinners, overlooking a backyard blooming with flowers every spring and summer.