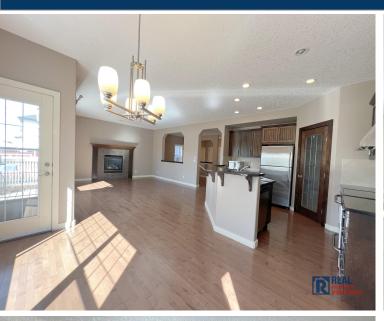

#### 133 SILVERADO PONDS WAY SE

- Main Floor: Spacious open layout, featuring a unique flex room that can be used as a family/dining area, playroom, or home office.
- ☐ Kitchen: Upgraded cabinetry, high-end stainless appliances, granite countertops, and a versatile breakfast bar.
- Nook: Perfect for family dinners, overlooking a backyard blooming with flowers every spring and summer.
- Living Room: Large bright window with views of the deck, cozy gas fireplace making it a great family room.

#### 133 SILVERADO PONDS WAY SE

Living Room: Large bright window with views of the deck, cozy gas fireplace making it a great family room.

+/- 2,500 SQ.FT 3 BEDROOMS 2.5 BATHS

#### 133 SILVERADO PONDS WAY SE

- ☐ Living Room: Large bright window with views of the deck, cozy gas fireplace making it a great family room.
- Nook: Perfect for family dinners, overlooking a backyard blooming with flowers every spring and summer.