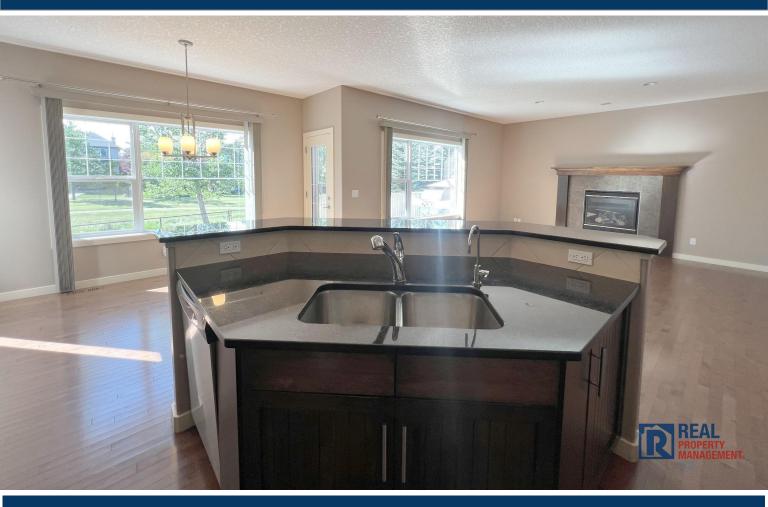

#### 133 SILVERADO PONDS WAY SE

- Main Floor: Spacious open layout, featuring a unique flex room that can be used as a family/dining area, playroom, or home office.
- ☐ Kitchen: Upgraded cabinetry, high-end stainless appliances, granite countertops, and a versatile breakfast bar.
- Nook: Perfect for family dinners, overlooking a backyard blooming with flowers every spring and summer.
- Living Room: Large bright window with views of the deck, cozy gas fireplace making it a great family room.

#### 133 SILVERADO PONDS WAY SE

- Main Floor: Spacious open layout, featuring a unique flex room that can be used as a family/dining area, playroom, or home office.
- ☐ Kitchen: Upgraded cabinetry, high-end stainless appliances, granite countertops, and a versatile breakfast bar.