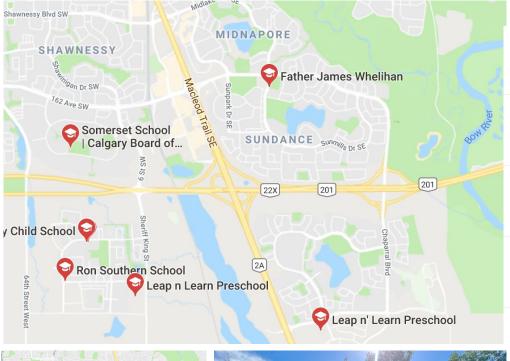

#### SILVERADO SCHOOLS

Ron Southern School No reviews · School 483 Silverado Blvd SW (403) 817-3576

Holy Child School
3.7 ★★★★ (3) · School
31 Silverado Terrace
(403) 500-2130

Calgary Separate School No reviews · School 31 Silverado Way (403) 500-2130

Leap n Learn Preschool 5.0 ★★★★ (2) · Preschool 19369 Sheriff King St S (403) 264-0515

Leap n' Learn Preschool 4.2 ★★★★ (6) · Preschool 151 Walden Gate #260 (403) 453-1020

Somerset School |
Calgary Board of Education
3.7 \*\* \* (9) · School
150 Somerset Manor SW
(403) 777-7001

Father James Whelihan
3.3 \*\*\* (28) · School
70 Sunmills Dr SE
(403) 500-2087

REAL PROPERTY MANAGEMENT ACE
403.816.2308 ace@realpropertymgt.ca www.rpmace.ca