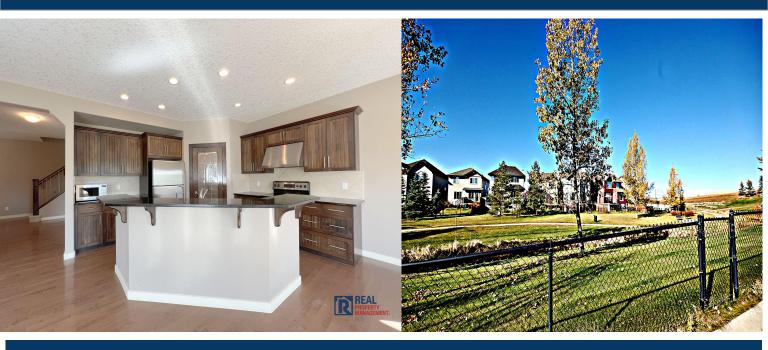

#### 133 SILVERADO PONDS WAY SE

- Main Floor: Spacious open layout, featuring a unique flex room that can be used as a family/dining area, playroom, or home office.
- ☐ Kitchen: Upgraded cabinetry, high-end stainless appliances, granite countertops, and a versatile breakfast bar.
- Nook: Perfect for family dinners, overlooking a backyard blooming with flowers every spring and summer.
- Living Room: Large bright window with views of the deck, cozy gas fireplace making it a great family room.

#### 133 SILVERADO PONDS WAY SE

- Main Floor: Spacious open layout, featuring a unique flex room that can be used as a family/dining area, playroom, or home office.
- ☐ Kitchen: Upgraded cabinetry, high-end stainless appliances, granite countertops, and a versatile breakfast bar.

Love the outdoors? Acres and Acres of Green Space! There are over 150 acres of open space, extensive pathways and informal recreation facilities. Minutes away from Silverado sits Fish Creek Provincial Park, Spruce Meadows, Kananaskis Country and endless, pristine parkland.