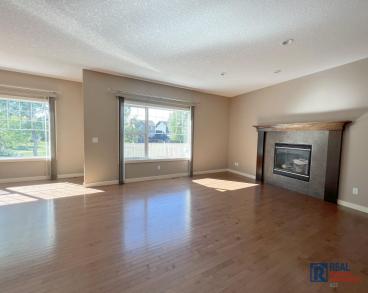

#### 133 SILVERADO PONDS WAY SE

Living Room: Large bright window with views of the deck, cozy gas fireplace making it a great family room.

+/- 2,500 SQ.FT 3 BEDROOMS 2.5 BATHS

#### 133 SILVERADO PONDS WAY SE

- ☐ Living Room: Large bright window with views of the deck, cozy gas fireplace making it a great family room.
- Nook: Perfect for family dinners, overlooking a backyard blooming with flowers every spring and summer.