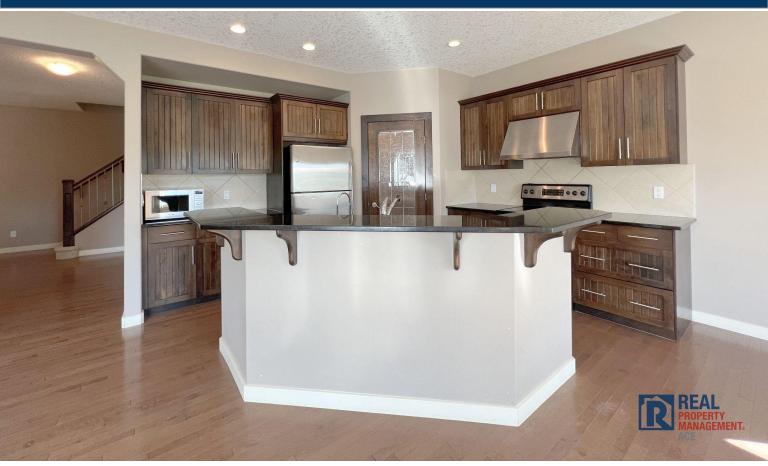

#### 133 SILVERADO PONDS WAY SE

- Main Floor: Spacious open layout, featuring a unique flex room that can be used as a family/dining area, playroom, or home office.
- ☐ Kitchen: Upgraded cabinetry, high-end stainless appliances, granite countertops, and a versatile breakfast bar.
- Nook: Perfect for family dinners, overlooking a backyard blooming with flowers every spring and summer.
- Living Room: Large bright window with views of the deck, cozy gas fireplace making it a great family room.

#### 133 SILVERADO PONDS WAY SE

- Main Floor: Spacious open layout, featuring a unique flex room that can be used as a family/dining area, playroom, or home office.
- ☐ Kitchen: Upgraded cabinetry, high-end stainless appliances, granite countertops, and a versatile breakfast bar.