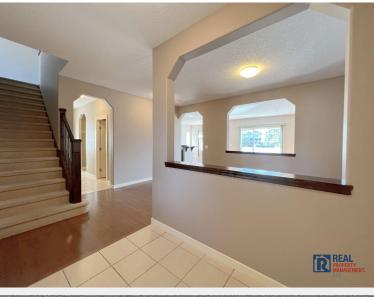

#### 133 SILVERADO PONDS WAY SE

- Main Floor: Spacious open layout, featuring a unique flex room that can be used as a family/dining area, playroom, or home office.
- ☐ Kitchen: Upgraded cabinetry, high-end stainless appliances, granite countertops, and a versatile breakfast bar.
- Nook: Perfect for family dinners, overlooking a backyard blooming with flowers every spring and summer.
- Living Room: Large bright window with views of the deck, cozy gas fireplace making it a great family room.