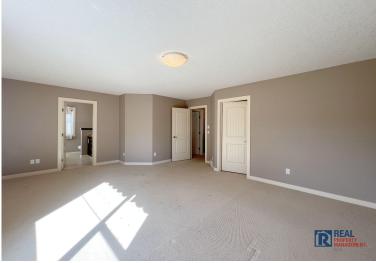

#### 133 SILVERADO PONDS WAY SE

- Main Floor: Spacious open layout, featuring a unique flex room that can be used as a family/dining area, playroom, or home office.
- ☐ Kitchen: Upgraded cabinetry, high-end stainless appliances, granite countertops, and a versatile breakfast bar.
- Nook: Perfect for family dinners, overlooking a backyard blooming with flowers every spring and summer.
- Living Room: Large bright window with views of the deck, cozy gas fireplace making it a great family room.

#### 133 SILVERADO PONDS WAY SE

- Main Floor: Spacious open layout, featuring a unique flex room that can be used as a family/dining area, playroom, or home office.
- ☐ Kitchen: Upgraded cabinetry, high-end stainless appliances, granite countertops, and a versatile breakfast bar.