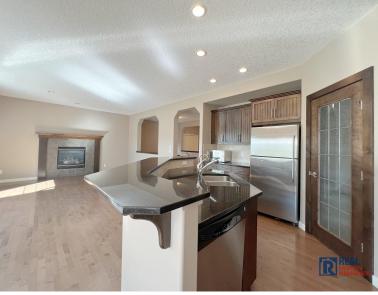

#### 133 SILVERADO PONDS WAY SE

- Main Floor: Spacious open layout, featuring a unique flex room that can be used as a family/dining area, playroom, or home office.
- ☐ Kitchen: Upgraded cabinetry, high-end stainless appliances, granite countertops, and a versatile breakfast bar.
- Nook: Perfect for family dinners, overlooking a backyard blooming with flowers every spring and summer.
- Living Room: Large bright window with views of the deck, cozy gas fireplace making it a great family room.

#### 133 SILVERADO PONDS WAY SE

- Main Floor: Spacious open layout, featuring a unique flex room that can be used as a family/dining area, playroom, or home office.
- ☐ Kitchen: Upgraded cabinetry, high-end stainless appliances, granite countertops, and a versatile breakfast bar.