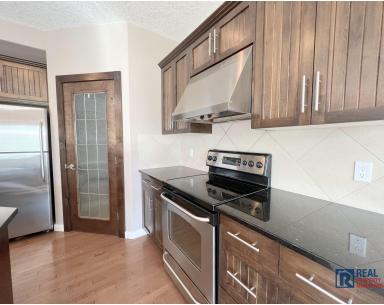

#### 133 SILVERADO PONDS WAY SE

- Main Floor: Spacious open layout, featuring a unique flex room that can be used as a family/dining area, playroom, or home office.
- ☐ Kitchen: Upgraded cabinetry, high-end stainless appliances, granite countertops, and a versatile breakfast bar.
- Nook: Perfect for family dinners, overlooking a backyard blooming with flowers every spring and summer.
- Living Room: Large bright window with views of the deck, cozy gas fireplace making it a great family room.

#### 133 SILVERADO PONDS WAY SE

- Main Floor: Spacious open layout, featuring a unique flex room that can be used as a family/dining area, playroom, or home office.
- ☐ Kitchen: Upgraded cabinetry, high-end stainless appliances, granite countertops, and a versatile breakfast bar.