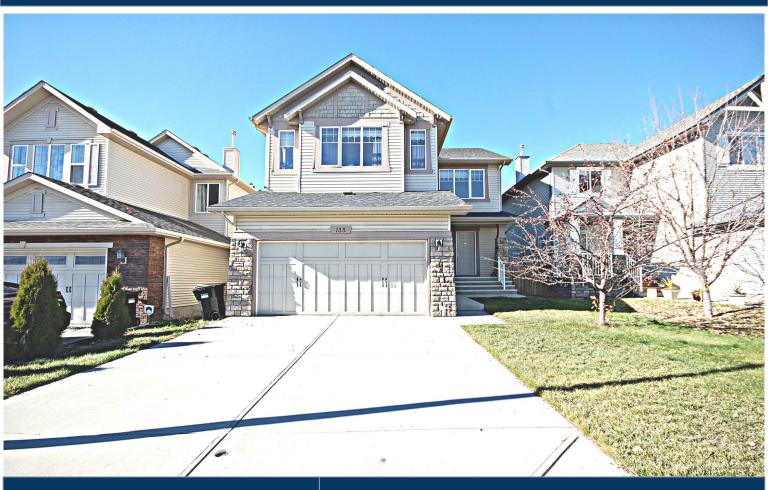

#### 133 SILVERADO PONDS WAY SE

**SIZE** +/-2,500 sq.ft

**BEDROOMS | BATHROOMS** 3 Bedrooms + 2.5 Baths

LIVING SPACE Main Floor Office + Upstairs Bonus Room

PARKING Double Attached

**UNFURNISHED**. Basement NOT included. Tenants are responsible for utilities, snow removal and landscaping. NO PETS, NO SMOKING. AVAILABLE SEPTEMBER 1, 2023

+/- 2,500 SQ.FT 3 BEDROOMS 2.5 BATHS