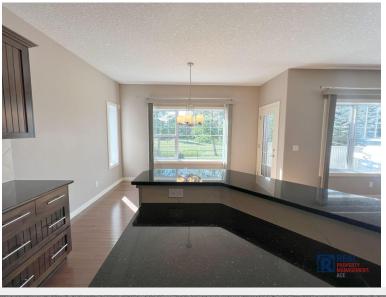

#### 133 SILVERADO PONDS WAY SE

- ☐ Living Room: Large bright window with views of the deck, cozy gas fireplace making it a great family room.
- Nook: Perfect for family dinners, overlooking a backyard blooming with flowers every spring and summer.