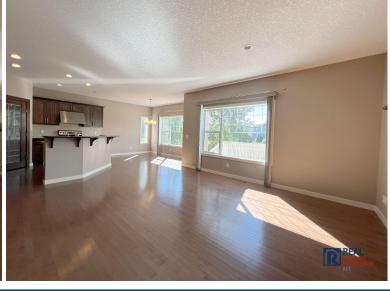

#### 133 SILVERADO PONDS WAY SE

- Main Floor: Spacious open layout, featuring a unique flex room that can be used as a family/dining area, playroom, or home office.
- ☐ Kitchen: Upgraded cabinetry, high-end stainless appliances, granite countertops, and a versatile breakfast bar.
- Nook: Perfect for family dinners, overlooking a backyard blooming with flowers every spring and summer.
- Living Room: Large bright window with views of the deck, cozy gas fireplace making it a great family room.

#### 133 SILVERADO PONDS WAY SE

- Main Floor: Spacious open layout, featuring a unique flex room that can be used as a family/dining area, playroom, or home office.
- ☐ Kitchen: Upgraded cabinetry, high-end stainless appliances, granite countertops, and a versatile breakfast bar.

#### 133 SILVERADO PONDS WAY SE

Living Room: Large bright window with views of the deck, cozy gas fireplace making it a great family room.

+/- 2,500 SQ.FT 3 BEDROOMS 2.5 BATHS

#### 133 SILVERADO PONDS WAY SE

- ☐ Living Room: Large bright window with views of the deck, cozy gas fireplace making it a great family room.
- Nook: Perfect for family dinners, overlooking a backyard blooming with flowers every spring and summer.