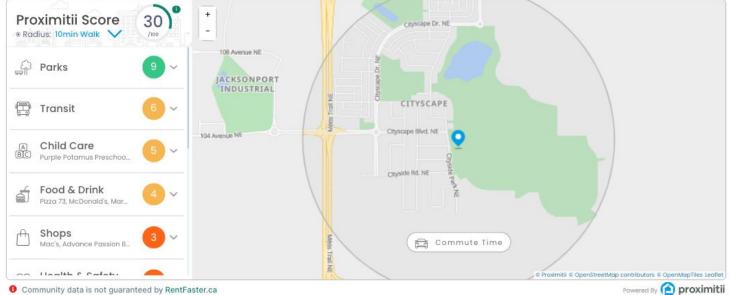

Community data is not guaranteed by RentFaster.ca

PROXIMITY TO MAJOR ROADS LIKE DEERFOOT AND STONEY TRAIL PRIME LOCATION FACING A PLUSH ENVIRONMENTAL RESERVE