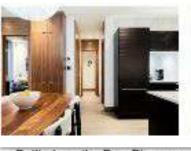

#### HIGH END KITCHEN APPLIANCES

Built along the Bow River across from both Princess Island Park and The Peace Bridge, you will be living in Calgary's prestigious Festival District; in an architectural marvel designed by renowned architect Arthur Erikson. Notable features; 10' ceilings, floor-to-ceiling windows, engineered hardwood and Italian marble through out. Enjoy the sunny SW downtown and river views on your 220 sqft patio overlooking the river, tree-tops and 10th St bridge into Kensington. IN ADDITION, THIS UNIT COMES UPGRADED with Italian marble, walnut finishings, Poggenpohl kitchen, built-in closet systems, MIELE appliances, custom marble fireplace and FLOOR-TO-CEILING MARBLE bathrooms WITH HEATED FLOORS and air jet soaker tub. You'll appreciate the home automation Control4 package (valued at \$25,000) which hosts remote in-suite lighting, security camera system, automated roller shades, and Nest smart thermostats. Included is TWO TITLED PARKING SPACES and ONE TITLED STORAGE UNIT. Within The Concord itself, you will have 24-Hour Concierge and Security, underground Visitor Parking, a Fitness Facility, Car & Wheel Wash, Social Room with full kitchen, outdoor patio, fire pit amongst the POND, outdoor kitchen and in the winter a beautiful Skating Rink with a Zamboni. Take a stroll along the river pathways, enjoy the gardens out front or launch your canoe/paddle board next to the Peace Bridge. Come enjoy the Concord life, you'll be amazed!