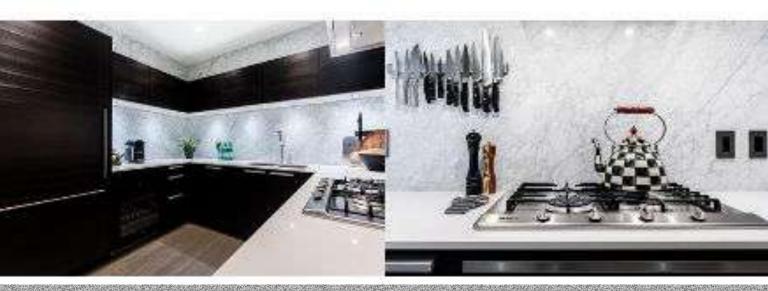

#### HIGH END KITCHEN APPLIANCES

Built along the Bow River across from both Princess Island Park and The Peace Bridge, you will be living in Calgary's prestigious Festival District; in an architectural marvel designed by renowned architect Arthur Erikson. Notable features; 10' ceilings, floor-to-ceiling windows, engineered hardwood and Italian marble through out. Enjoy the sunny SW downtown and river views on your 220 sqft patio overlooking the river, tree-tops and 10th St bridge into Kensington. IN ADDITION, THIS UNIT COMES UPGRADED with Italian marble, walnut finishings, Poggenpohl kitchen, built-in closet systems, MIELE appliances, custom marble fireplace and FLOOR-TO-CEILING MARBLE bathrooms WITH HEATED FLOORS and air jet soaker tub. You'll appreciate the home automation Control4 package (valued at \$25,000) which hosts remote in-suite lighting, security camera system, automated roller shades, and Nest smart thermostats. Included is TWO TITLED PARKING SPACES and ONE TITLED STORAGE UNIT. Within The Concord itself, you will have 24-Hour Concierge and Security, underground Visitor Parking, a Fitness Facility, Car & Wheel Wash, Social Room with full kitchen, outdoor patio, fire pit amongst the POND, outdoor kitchen and in the winter a beautiful Skating Rink with a Zamboni. Take a stroll along the river pathways, enjoy the gardens out front or launch your canoe/paddle board next to the Peace Bridge. Come enjoy the Concord life, you'll be amazed!