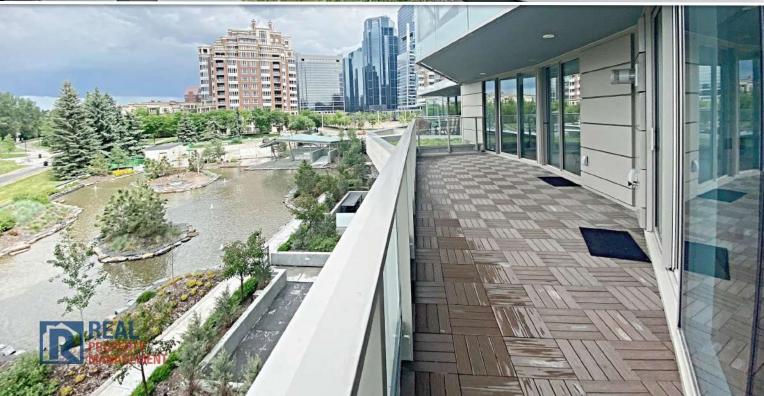

#### HIGH END KITCHEN APPLIANCES

Built along the Bow River across from both Princess Island Park and The Peace Bridge, you will be living in Calgary's prestigious Festival District; in an architectural marvel designed by renowned architect Arthur Erikson. Notable features; 10' ceilings, floor-to-ceiling windows, engineered hardwood and Italian marble through out. Enjoy the sunny SW downtown and river views on your 220 sqft patio overlooking the river, tree-tops and 10th St bridge into Kensington. IN ADDITION, THIS UNIT COMES UPGRADED with Italian marble, walnut finishings, Poggenpohl kitchen, built-in closet systems, MIELE appliances, custom marble fireplace and FLOOR-TO-CEILING MARBLE bathrooms WITH HEATED FLOORS and air jet soaker tub. You'll appreciate the home automation Control4 package (valued at \$25,000) which hosts remote in-suite lighting, security camera system, automated roller shades, and Nest smart thermostats. Included is TWO TITLED PARKING SPACES and ONE TITLED STORAGE UNIT. Within The Concord itself, you will have 24-Hour Concierge and Security, underground Visitor Parking, a Fitness Facility, Car & Wheel Wash, Social Room with full kitchen, outdoor patio, fire pit amongst the POND, outdoor kitchen and in the winter a beautiful Skating Rink with a Zamboni. Take a stroll along the river pathways, enjoy the gardens out front or launch your canoe/paddle board next to the Peace Bridge. Come enjoy the Concord life, you'll be amazed!

#### YOUR BACKYARD:

Calgary's Prince's Island & Peace Bridge on the Bow River