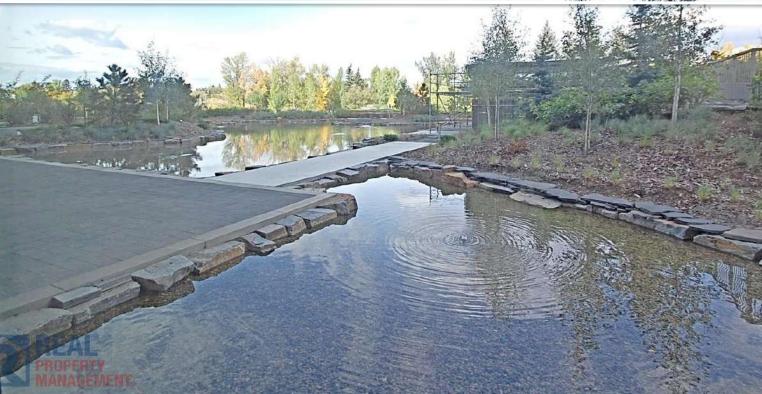

#### YOUR BACKYARD:

Calgary's Prince's Island & Peace Bridge on the Bow River

#### HIGH END KITCHEN APPLIANCES

Built along the Bow River across from both Princess Island Park and The Peace Bridge, you will be living in Calgary's prestigious Festival District; in an architectural marvel designed by renowned architect Arthur Erikson. Notable features; 10' ceilings, floor-to-ceiling windows, engineered hardwood and Italian marble through out. Enjoy the sunny SW downtown and river views on your 220 sqft patio overlooking the river, tree-tops and 10th St bridge into Kensington. IN ADDITION, THIS UNIT COMES UPGRADED with Italian marble, walnut finishings, Poggenpohl kitchen, built-in closet systems, MIELE appliances, custom marble fireplace and FLOOR-TO-CEILING MARBLE bathrooms WITH HEATED FLOORS and air jet soaker tub. You'll appreciate the home automation Control4 package (valued at \$25,000) which hosts remote in-suite lighting, security camera system, automated roller shades, and Nest smart thermostats. Included is TWO TITLED PARKING SPACES and ONE TITLED STORAGE UNIT. Within The Concord itself, you will have 24-Hour Concierge and Security, underground Visitor Parking, a Fitness Facility, Car & Wheel Wash, Social Room with full kitchen, outdoor patio, fire pit amongst the POND, outdoor kitchen and in the winter a beautiful Skating Rink with a Zamboni. Take a stroll along the river pathways, enjoy the gardens out front or launch your canoe/paddle board next to the Peace Bridge. Come enjoy the Concord life, you'll be amazed!