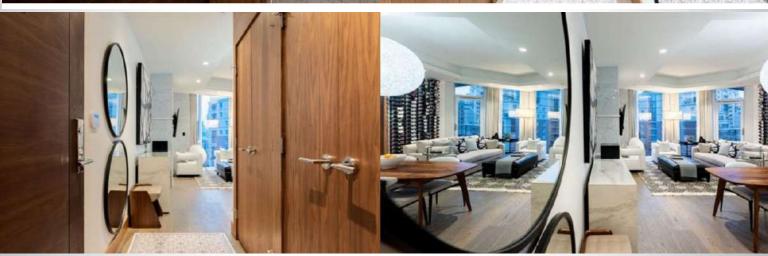

#### **FULLY FURNISHED**

1,003 SQ.FT. 2 BEDROOMS 2 BATH 2 PARKING STALLS

#### HIGH END KITCHEN APPLIANCES

Built along the Bow River across from both Princess Island Park and The Peace Bridge, you will be living in Calgary's prestigious Festival District; in an architectural marvel designed by renowned architect Arthur Erikson. Notable features; 10' ceilings, floor-to-ceiling windows, engineered hardwood and Italian marble through out. Enjoy the sunny SW downtown and river views on your 220 sqft patio overlooking the river, tree-tops and 10th St bridge into Kensington. IN ADDITION, THIS UNIT COMES UPGRADED with Italian marble, walnut finishings, Poggenpohl kitchen, built-in closet systems, MIELE appliances, custom marble fireplace and FLOOR-TO-CEILING MARBLE bathrooms WITH HEATED FLOORS and air jet soaker tub. You'll appreciate the home automation Control4 package (valued at \$25,000) which hosts remote in-suite lighting, security camera system, automated roller shades, and Nest smart thermostats. Included is TWO TITLED PARKING SPACES and ONE TITLED STORAGE UNIT. Within The Concord itself, you will have 24-Hour Concierge and Security, underground Visitor Parking, a Fitness Facility, Car & Wheel Wash, Social Room with full kitchen, outdoor patio, fire pit amongst the POND, outdoor kitchen and in the winter a beautiful Skating Rink with a Zamboni. Take a stroll along the river pathways, enjoy the gardens out front or launch your canoe/paddle board next to the Peace Bridge. Come enjoy the Concord life, you'll be amazed!