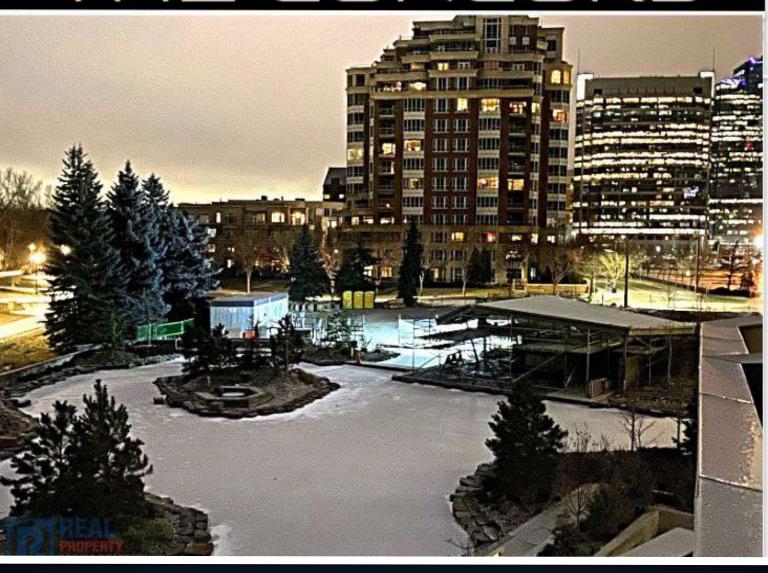

#### HIGH END KITCHEN APPLIANCES

Built along the Bow River across from both Princess Island Park and The Peace Bridge, you will be living in Calgary's prestigious Festival District; in an architectural marvel designed by renowned architect Arthur Erikson. Notable features; 10' ceilings, floor-to-ceiling windows, engineered hardwood and Italian marble through out. Enjoy the sunny SW downtown and river views on your 220 sqft patio overlooking the river, tree-tops and 10th St bridge into Kensington. IN ADDITION, THIS UNIT COMES UPGRADED with Italian marble, walnut finishings, Poggenpohl kitchen, built-in closet systems, MIELE appliances, custom marble fireplace and FLOOR-TO-CEILING MARBLE bathrooms WITH HEATED FLOORS and air jet soaker tub. You'll appreciate the home automation Control4 package (valued at \$25,000) which hosts remote in-suite lighting, security camera system, automated roller shades, and Nest smart thermostats. Included is TWO TITLED PARKING SPACES and ONE TITLED STORAGE UNIT. Within The Concord itself, you will have 24-Hour Concierge and Security, underground Visitor Parking, a Fitness Facility, Car & Wheel Wash, Social Room with full kitchen, outdoor patio, fire pit amongst the POND, outdoor kitchen and in the winter a beautiful Skating Rink with a Zamboni. Take a stroll along the river pathways, enjoy the gardens out front or launch your canoe/paddle board next to the Peace Bridge. Come enjoy the Concord life, you'll be amazed!