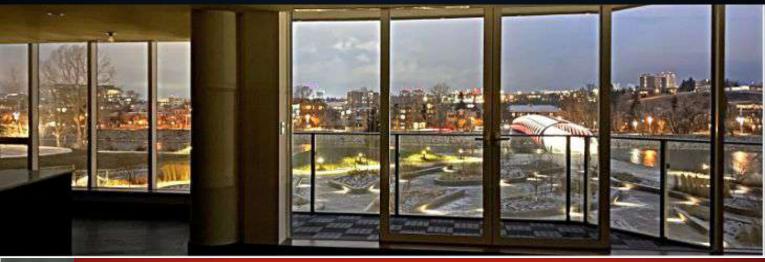

#### HIGH END KITCHEN APPLIANCES

Built along the Bow River across from both Princess Island Park and The Peace Bridge, you will be living in Calgary's prestigious Festival District; in an architectural marvel designed by renowned architect Arthur Erikson. Notable features; 10' ceilings, floor-to-ceiling windows, engineered hardwood and Italian marble through out. Enjoy the sunny SW downtown and river views on your 220 sqft patio overlooking the river, tree-tops and 10th St bridge into Kensington. IN ADDITION, THIS UNIT COMES UPGRADED with Italian marble, walnut finishings, Poggenpohl kitchen, built-in closet systems, MIELE appliances, custom marble fireplace and FLOOR-TO-CEILING MARBLE bathrooms WITH HEATED FLOORS and air jet soaker tub. You'll appreciate the home automation Control4 package (valued at \$25,000) which hosts remote in-suite lighting, security camera system, automated roller shades, and Nest smart thermostats. Included is TWO TITLED PARKING SPACES and ONE TITLED STORAGE UNIT. Within The Concord itself, you will have 24-Hour Concierge and Security, underground Visitor Parking, a Fitness Facility, Car & Wheel Wash, Social Room with full kitchen, outdoor patio, fire pit amongst the POND, outdoor kitchen and in the winter a beautiful Skating Rink with a Zamboni. Take a stroll along the river pathways, enjoy the gardens out front or launch your canoe/paddle board next to the Peace Bridge. Come enjoy the Concord life, you'll be amazed!