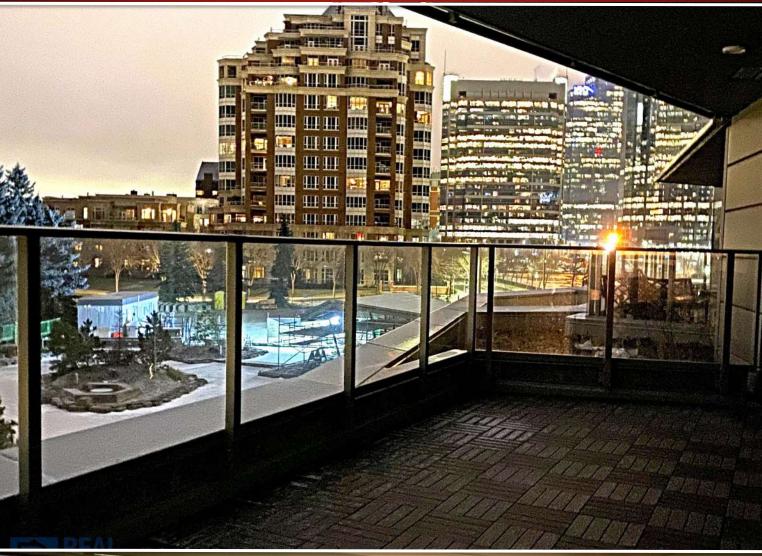

#### HIGH END KITCHEN APPLIANCES

Built along the Bow River across from both Princess Island Park and The Peace Bridge, you will be living in Calgary's prestigious Festival District; in an architectural marvel designed by renowned architect Arthur Erikson. Notable features; 10' ceilings, floor-to-ceiling windows, engineered hardwood and Italian marble through out. Enjoy the sunny SW downtown and river views on your 220 sqft patio overlooking the river, tree-tops and 10th St bridge into Kensington. IN ADDITION, THIS UNIT COMES UPGRADED with Italian marble, walnut finishings, Poggenpohl kitchen, built-in closet systems, MIELE appliances, custom marble fireplace and FLOOR-TO-CEILING MARBLE bathrooms WITH HEATED FLOORS and air jet soaker tub. You'll appreciate the home automation Control4 package (valued at \$25,000) which hosts remote in-suite lighting, security camera system, automated roller shades, and Nest smart thermostats. Included is TWO TITLED PARKING SPACES and ONE TITLED STORAGE UNIT. Within The Concord itself, you will have 24-Hour Concierge and Security, underground Visitor Parking, a Fitness Facility, Car & Wheel Wash, Social Room with full kitchen, outdoor patio, fire pit amongst the POND, outdoor kitchen and in the winter a beautiful Skating Rink with a Zamboni. Take a stroll along the river pathways, enjoy the gardens out front or launch your canoe/paddle board next to the Peace Bridge. Come enjoy the Concord life, you'll be amazed!