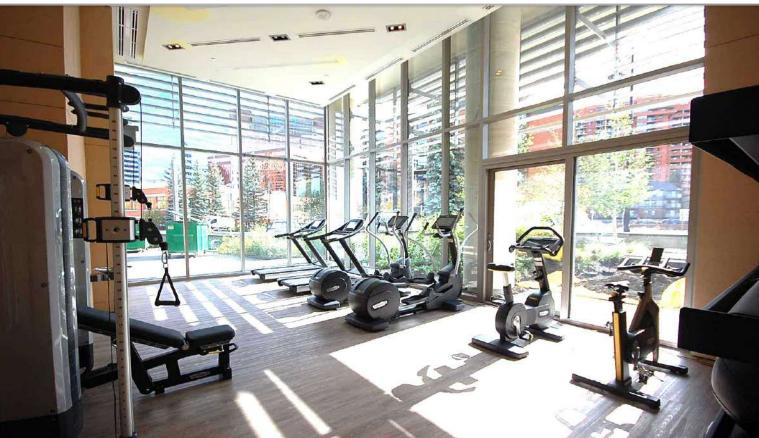

#### HIGH END KITCHEN APPLIANCES

Built along the Bow River across from both Princess Island Park and The Peace Bridge, you will be living in Calgary's prestigious Festival District; in an architectural marvel designed by renowned architect Arthur Erikson. Notable features; 10' ceilings, floor-to-ceiling windows, engineered hardwood and Italian marble through out. Enjoy the sunny SW downtown and river views on your 220 sqft patio overlooking the river, tree-tops and 10th St bridge into Kensington. IN ADDITION, THIS UNIT COMES UPGRADED with Italian marble, walnut finishings, Poggenpohl kitchen, built-in closet systems, MIELE appliances, custom marble fireplace and FLOOR-TO-CEILING MARBLE bathrooms WITH HEATED FLOORS and air jet soaker tub. You'll appreciate the home automation Control4 package (valued at \$25,000) which hosts remote in-suite lighting, security camera system, automated roller shades, and Nest smart thermostats. Included is TWO TITLED PARKING SPACES and ONE TITLED STORAGE UNIT. Within The Concord itself, you will have 24-Hour Concierge and Security, underground Visitor Parking, a Fitness Facility, Car & Wheel Wash, Social Room with full kitchen, outdoor patio, fire pit amongst the POND, outdoor kitchen and in the winter a beautiful Skating Rink with a Zamboni. Take a stroll along the river pathways, enjoy the gardens out front or launch your canoe/paddle board next to the Peace Bridge. Come enjoy the Concord life, you'll be amazed!