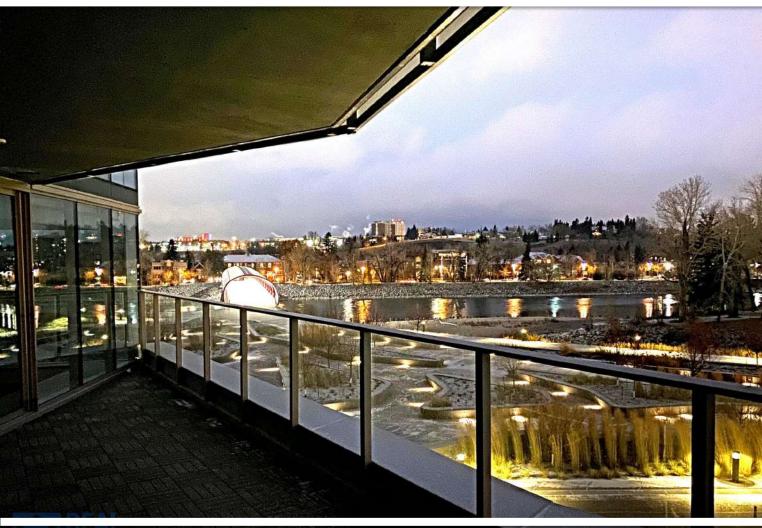

#### HIGH END KITCHEN APPLIANCES

Built along the Bow River across from both Princess Island Park and The Peace Bridge, you will be living in Calgary's prestigious Festival District; in an architectural marvel designed by renowned architect Arthur Erikson. Notable features; 10' ceilings, floor-to-ceiling windows, engineered hardwood and Italian marble through out. Enjoy the sunny SW downtown and river views on your 220 sqft patio overlooking the river, tree-tops and 10th St bridge into Kensington. IN ADDITION, THIS UNIT COMES UPGRADED with Italian marble, walnut finishings, Poggenpohl kitchen, built-in closet systems, MIELE appliances, custom marble fireplace and FLOOR-TO-CEILING MARBLE bathrooms WITH HEATED FLOORS and air jet soaker tub. You'll appreciate the home automation Control4 package (valued at \$25,000) which hosts remote in-suite lighting, security camera system, automated roller shades, and Nest smart thermostats. Included is TWO TITLED PARKING SPACES and ONE TITLED STORAGE UNIT. Within The Concord itself, you will have 24-Hour Concierge and Security, underground Visitor Parking, a Fitness Facility, Car & Wheel Wash, Social Room with full kitchen, outdoor patio, fire pit amongst the POND, outdoor kitchen and in the winter a beautiful Skating Rink with a Zamboni. Take a stroll along the river pathways, enjoy the gardens out front or launch your canoe/paddle board next to the Peace Bridge. Come enjoy the Concord life, you'll be amazed!

#### YOUR BACKYARD:

Calgary's Prince's Island & Peace Bridge on the Bow River

#### **CALGARY LUXURY LIVING**