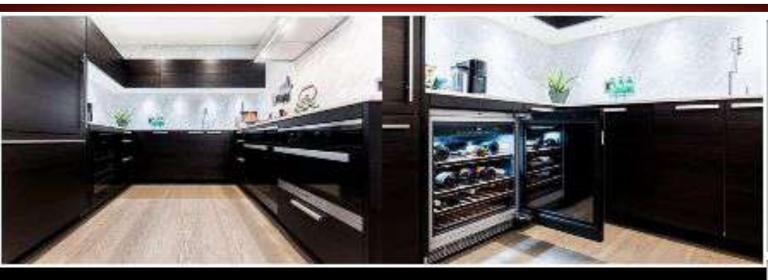

#### HIGH END KITCHEN APPLIANCES

Built along the Bow River across from both Princess Island Park and The Peace Bridge, you will be living in Calgary's prestigious Festival District; in an architectural marvel designed by renowned architect Arthur Erikson. Notable features; 10' ceilings, floor-to-ceiling windows, engineered hardwood and Italian marble through out. Enjoy the sunny SW downtown and river views on your 220 sqft patio overlooking the river, tree-tops and 10th St bridge into Kensington. IN ADDITION, THIS UNIT COMES UPGRADED with Italian marble, walnut finishings, Poggenpohl kitchen, built-in closet systems, MIELE appliances, custom marble fireplace and FLOOR-TO-CEILING MARBLE bathrooms WITH HEATED FLOORS and air jet soaker tub. You'll appreciate the home automation Control4 package (valued at \$25,000) which hosts remote in-suite lighting, security camera system, automated roller shades, and Nest smart thermostats. Included is TWO TITLED PARKING SPACES and ONE TITLED STORAGE UNIT. Within The Concord itself, you will have 24-Hour Concierge and Security, underground Visitor Parking, a Fitness Facility, Car & Wheel Wash, Social Room with full kitchen, outdoor patio, fire pit amongst the POND, outdoor kitchen and in the winter a beautiful Skating Rink with a Zamboni. Take a stroll along the river pathways, enjoy the gardens out front or launch your canoe/paddle board next to the Peace Bridge. Come enjoy the Concord life, you'll be amazed!