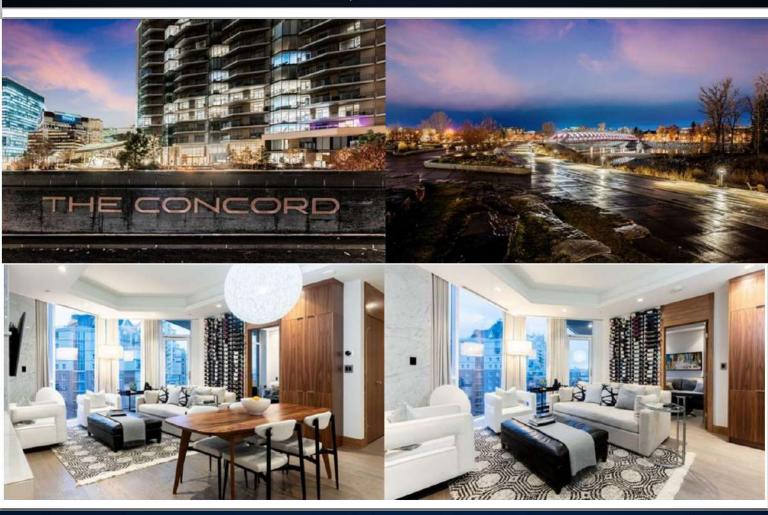

**UNIT 1005 312, 738 - 1st Ave SW** 

FULLY FURNISHED

1,003 SQ.FT
2 BED 2 BATH 2 UNDERGROUND STALLS

CALGARY'S NEWEST LUXURY HIGH-RISE

#### HIGH END KITCHEN APPLIANCES

Built along the Bow River across from both Princess Island Park and The Peace Bridge, you will be living in Calgary's prestigious Festival District; in an architectural marvel designed by renowned architect Arthur Erikson. Notable features; 10' ceilings, floor-to-ceiling windows, engineered hardwood and Italian marble through out. Enjoy the sunny SW downtown and river views on your 220 sqft patio overlooking the river, tree-tops and 10th St bridge into Kensington. IN ADDITION, THIS UNIT COMES UPGRADED with Italian marble, walnut finishings, Poggenpohl kitchen, built-in closet systems, MIELE appliances, custom marble fireplace and FLOOR-TO-CEILING MARBLE bathrooms WITH HEATED FLOORS and air jet soaker tub. You'll appreciate the home automation Control4 package (valued at \$25,000) which hosts remote in-suite lighting, security camera system, automated roller shades, and Nest smart thermostats. Included is TWO TITLED PARKING SPACES and ONE TITLED STORAGE UNIT. Within The Concord itself, you will have 24-Hour Concierge and Security, underground Visitor Parking, a Fitness Facility, Car & Wheel Wash, Social Room with full kitchen, outdoor patio, fire pit amongst the POND, outdoor kitchen and in the winter a beautiful Skating Rink with a Zamboni. Take a stroll along the river pathways, enjoy the gardens out front or launch your canoe/paddle board next to the Peace Bridge. Come enjoy the Concord life, you'll be amazed!

#### YOUR BACKYARD:

Calgary's Prince's Island & Peace Bridge on the Bow River

#### **CALGARY LUXURY LIVING**