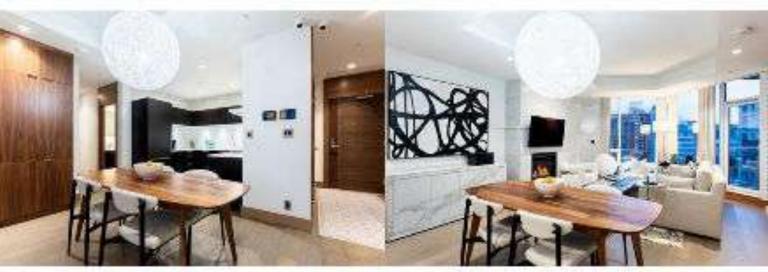

#### HIGH END KITCHEN APPLIANCES

Built along the Bow River across from both Princess Island Park and The Peace Bridge, you will be living in Calgary's prestigious Festival District; in an architectural marvel designed by renowned architect Arthur Erikson. Notable features; 10' ceilings, floor-to-ceiling windows, engineered hardwood and Italian marble through out. Enjoy the sunny SW downtown and river views on your 220 sqft patio overlooking the river, tree-tops and 10th St bridge into Kensington. IN ADDITION, THIS UNIT COMES UPGRADED with Italian marble, walnut finishings, Poggenpohl kitchen, built-in closet systems, MIELE appliances, custom marble fireplace and FLOOR-TO-CEILING MARBLE bathrooms WITH HEATED FLOORS and air jet soaker tub. You'll appreciate the home automation Control4 package (valued at \$25,000) which hosts remote in-suite lighting, security camera system, automated roller shades, and Nest smart thermostats. Included is TWO TITLED PARKING SPACES and ONE TITLED STORAGE UNIT. Within The Concord itself, you will have 24-Hour Concierge and Security, underground Visitor Parking, a Fitness Facility, Car & Wheel Wash, Social Room with full kitchen, outdoor patio, fire pit amongst the POND, outdoor kitchen and in the winter a beautiful Skating Rink with a Zamboni. Take a stroll along the river pathways, enjoy the gardens out front or launch your canoe/paddle board next to the Peace Bridge. Come enjoy the Concord life, you'll be amazed!

#### **CALGARY LUXURY LIVING**