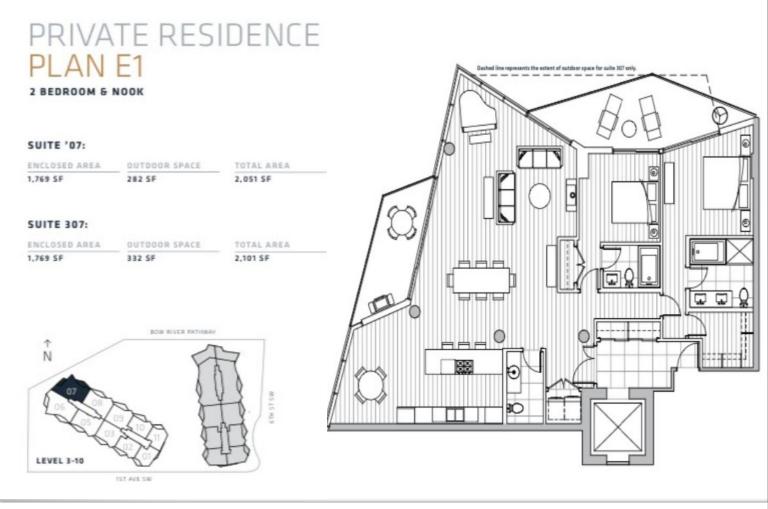

### PRIVATE RESIDENCE WITH PRIVATE ELEVATOR

| RENT:     | OWNER WILLING TO FULLY FURNISH<br>UNFURNISHED: \$TBD/Month<br>FURNISHED: \$TBD/Month |
|-----------|--------------------------------------------------------------------------------------|
| SIZE:     | +/- 1469 sq.ft                                                                       |
| BEDROOMS: | 2 Bedrooms, Private Ensuites & Balcony Access                                        |
| PARKING:  | Private Double Garage with large Storage Room                                        |

Unobstructed 360 degree views of Calgary's Prince's Island, and Calgary's popular Peace Bridge on the Bow River. Brand new, never lived in. 1700sf+ Private Residence at The Concord, with your own private elevator entrance! The Concord is Calgary's newest luxury high-rise, is the 1most grand condo development the City has yet seen. Be the first to live in this Executive Suite

This rare gem features 2 Bedroom 2 Bathroom Penthouse style Private Residence. Luxurious high-end finishings and a very spacious layout. Elegant white marble heated floors in bathrooms, massive private outdoor terraces with views of the Bow River.