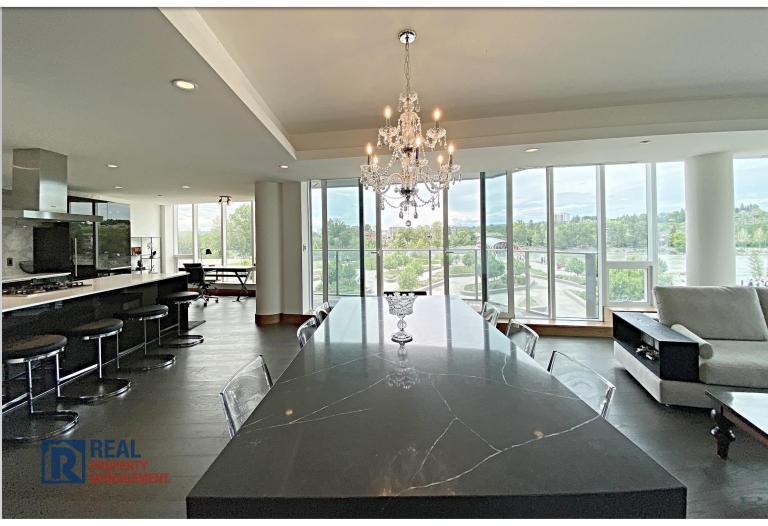

Unobstructed 360 degree views of Calgary's Prince's Island, and Calgary's popular Peace Bridge on the Bow River. Brand new, never lived in. 1700sf+ Private Residence at The Concord, with your own private elevator entrance! The Concord is Calgary's newest luxury high-rise, is the 1most grand condo development the City has yet seen. Be the first to live in this Executive Suite

This rare gem features 2 Bedroom 2 Bathroom Penthouse style Private Residence. Luxurious high-end finishings and a very spacious layout. Elegant white marble heated floors in bathrooms, massive private outdoor terraces with views of the Bow River.

### DEFINING 'MILLION DOLLAR VIEW'

**ROMANIA LEO** 403.816.2308 ace

ace@realpropertymgt.ca