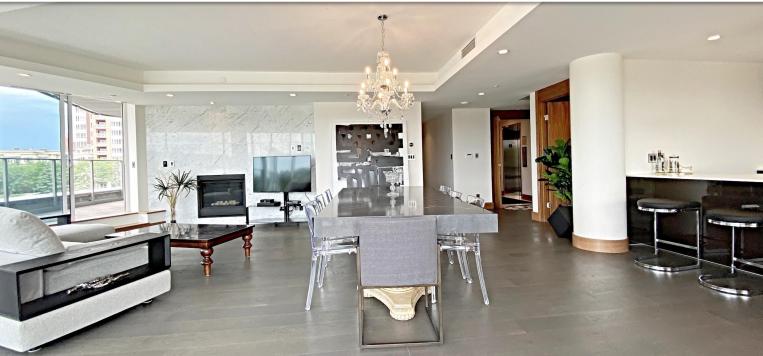

### PRIVATE RESIDENCE WITH PRIVATE ELEVATOR

| RENT:     | OWNER WILLING TO FULLY FURNISH<br>UNFURNISHED: \$TBD/Month<br>FURNISHED: \$TBD/Month |
|-----------|--------------------------------------------------------------------------------------|
| SIZE:     | +/- 1469 sq.ft                                                                       |
| BEDROOMS: | 2 Bedrooms, Private Ensuites & Balcony Access                                        |
| PARKING:  | Private Double Garage with large Storage Room                                        |

This rare gem features 2 Bedroom 2 Bathroom Penthouse style Private Residence. Luxurious high-end finishings and a very spacious layout. Elegant white marble heated floors in bathrooms, massive private outdoor terraces with views of the Bow River.