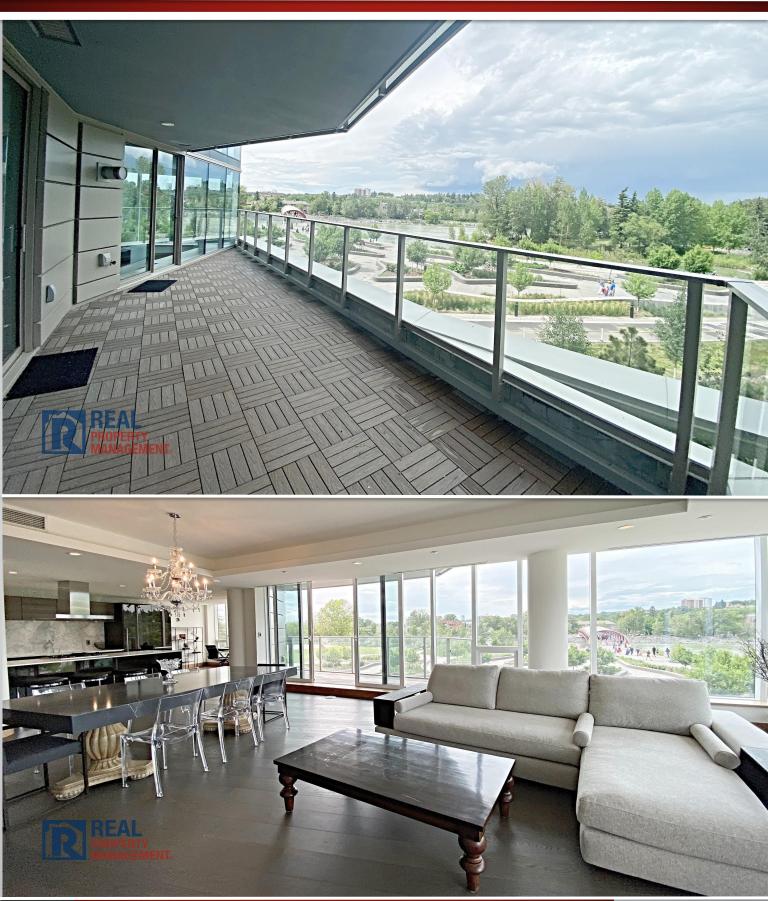

### PANORAMIC VIEWS. EVERY ANGLE.

R PRO

ROMANIA LEO 403.816.2308 ace REAL PROPERTY MANAGEMENT CENTRAL

ace@realpropertymgt.ca

Unobstructed 360 degree views of Calgary's Prince's Island, and Calgary's popular Peace Bridge on the Bow River. Brand new, never lived in. 1700sf+ Private Residence at The Concord, with your own private elevator entrance! The Concord is Calgary's newest luxury high-rise, is the 1most grand condo development the City has yet seen. Be the first to live in this Executive Suite

This rare gem features 2 Bedroom 2 Bathroom Penthouse style Private Residence. Luxurious high-end finishings and a very spacious layout. Elegant white marble heated floors in bathrooms, massive private outdoor terraces with views of the Bow River.