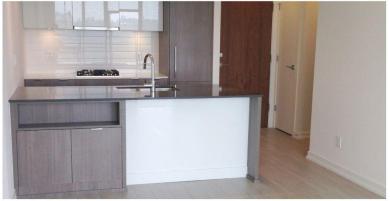

### WATERFRONT OUTLOOK | TOWER C

- 1 BEDROOM
- 1 BATHROOM
- **IN-SUITE LAUNDRY**

**UNDERGROUND PARKING** 

Built-in refrigerator/freezer cabinet, built-in dishwasher & microwave, stainless-steel oven, gas cooktop & granite countertops, give the kitchen a modern look. Good sized bedroom with his & her closets, 4pc en-suite bathroom, in-suite laundry and heated underground parking.