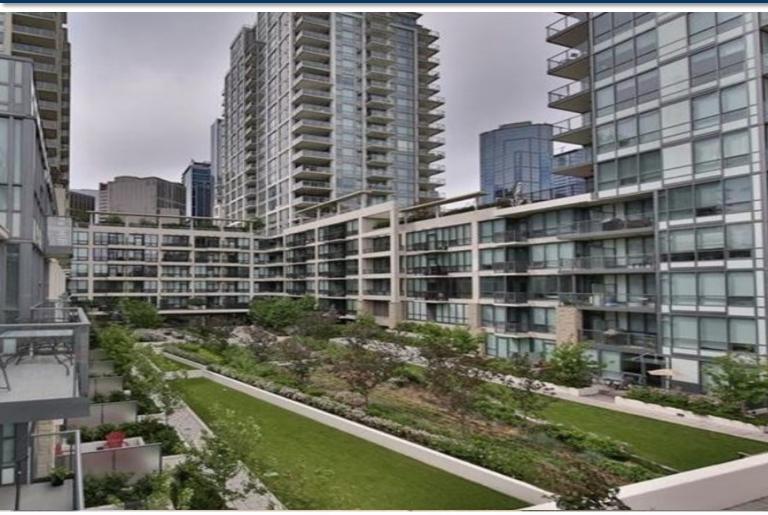

#### WATERFRONT OUTLOOK | TOWER C

Waterfront is located in downtown Calgary on the Bow River making it convenient and aesthetic for guests. Many bars, bistros, and boutiques are within a short walk, such as the refined Eau Claire Market.

Amazing amenities in the building which include 24 hour security & VIP concierge services, a top of the line gym, yoga studio, hot tub, steam rooms, theater, lounge & games area, garden patio, guest suite, extra storage unit, bike storage & heated parking with a car wash bay. Steps away from Princes Island Park or into the Plus 15's. Shopping, Restaurants all nearby.

### WATERFRONT OUTLOOK | TOWER C

Amazing amenities in the building which include 24 hour security & VIP concierge services, a top of the line gym, yoga studio, hot tub, steam rooms, theater, lounge & games area, garden patio, guest suite, extra storage unit, bike storage & heated parking with a car wash bay. Steps away from Prince's Island Park or into the Plus 15.