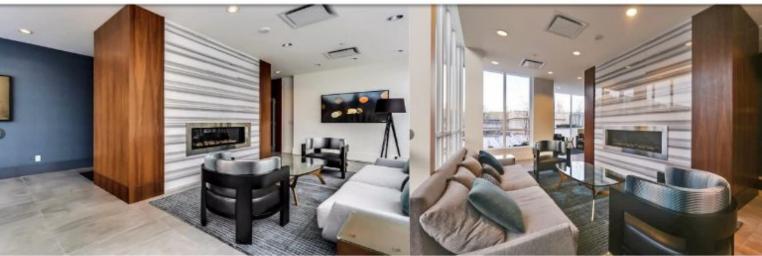

Amazing amenities in the building which include 24 hour security & VIP concierge services, a top of the line gym, yoga studio, hot tub, steam rooms, theater, lounge & games area, garden patio, guest suite, extra storage unit, bike storage & heated parking with a car wash bay. Steps away from Princes Island Park or into the Plus 15's. Shopping, Restaurants all nearby.

### WATERFRONT OUTLOOK | TOWER C

Amazing amenities in the building which include 24 hour security & VIP concierge services, a top of the line gym, yoga studio, hot tub, steam rooms, theater, lounge & games area, garden patio, guest suite, extra storage unit, bike storage & heated parking with a car wash bay. Steps away from Prince's Island Park or into the Plus 15.