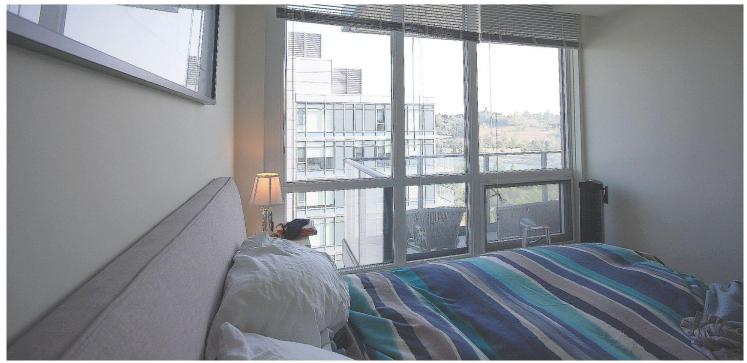

### WATERFRONT OUTLOOK | TOWER C

One Bedroom | 1 Bath | 8th floor North facing unit with Great Views In-suite laundry, heated underground parking and storage is included. This one bedroom suite is modern and extremely space-efficient. Suite features a gourmet kitchen, stackable washer & dryer, individual climate control heating/air cooling, dishwasher, and microwave.

### WATERFRONT OUTLOOK | TOWER C

- 1 BEDROOM
- 1 BATHROOM
- **IN-SUITE LAUNDRY**

**UNDERGROUND PARKING** 

Built-in refrigerator/freezer cabinet, built-in dishwasher & microwave, stainless-steel oven, gas cooktop & granite countertops, give the kitchen a modern look. Good sized bedroom with his & her closets, 4pc en-suite bathroom, in-suite laundry and heated underground parking.