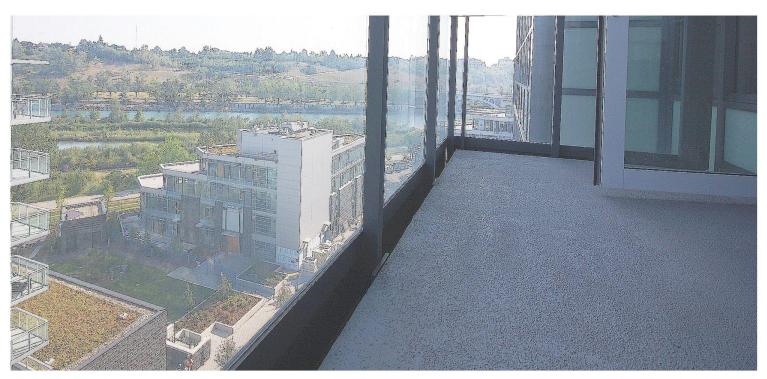

### WATERFRONT OUTLOOK | TOWER C

One Bedroom | 1 Bath | 8th floor North facing unit with Great Views In-suite laundry, heated underground parking and storage is included. This one bedroom suite is modern and extremely space-efficient. Suite features a gourmet kitchen, stackable washer & dryer, individual climate control heating/air cooling, dishwasher, and microwave.

#### WATERFRONT OUTLOOK | TOWER C

Waterfront is located in downtown Calgary on the Bow River making it convenient and aesthetic for guests. Many bars, bistros, and boutiques are within a short walk, such as the refined Eau Claire Market.

Amazing amenities in the building which include 24 hour security & VIP concierge services, a top of the line gym, yoga studio, hot tub, steam rooms, theater, lounge & games area, garden patio, guest suite, extra storage unit, bike storage & heated parking with a car wash bay. Steps away from Princes Island Park or into the Plus 15's. Shopping, Restaurants all nearby.