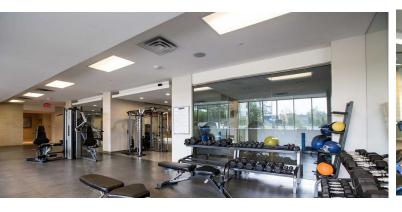

Amazing amenities in the building which include 24 hour security & VIP concierge services, a top of the line gym, yoga studio, hot tub, steam rooms, theater, lounge & games area, garden patio, guest suite, extra storage unit, bike storage & heated parking with a car wash bay. Steps away from Princes Island Park or into the Plus 15's. Shopping, Restaurants all nearby.

### WATERFRONT OUTLOOK | TOWER C

Amazing amenities in the building which include 24 hour security & VIP concierge services, a top of the line gym, yoga studio, hot tub, steam rooms, theater, lounge & games area, garden patio, guest suite, extra storage unit, bike storage & heated parking with a car wash bay. Steps away from Prince's Island Park or into the Plus 15.