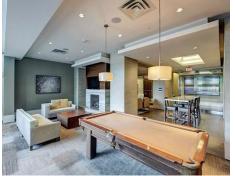

Amazing amenities in the building which include 24 hour security & VIP concierge services, a top of the line gym, yoga studio, hot tub, steam rooms, theater, lounge & games area, garden patio, guest suite, extra storage unit, bike storage & heated parking with a car wash bay. Steps away from Princes Island Park or into the Plus 15's. Shopping, Restaurants all nearby.

### WATERFRONT OUTLOOK | TOWER C

Amazing amenities in the building which include 24 hour security & VIP concierge services, a top of the line gym, yoga studio, hot tub, steam rooms, theater, lounge & games area, garden patio, guest suite, extra storage unit, bike storage & heated parking with a car wash bay. Steps away from Prince's Island Park or into the Plus 15.