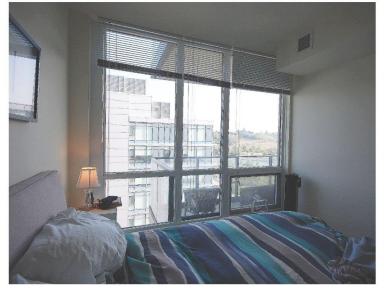

### WATERFRONT OUTLOOK | TOWER C

One Bedroom | 1 Bath | 8th floor North facing unit with Great Views In-suite laundry, heated underground parking and storage is included. This one bedroom suite is modern and extremely space-efficient. Suite features a gourmet kitchen, stackable washer & dryer, individual climate control heating/air cooling, dishwasher, and microwave.

### WATERFRONT OUTLOOK | TOWER C

- 1 BEDROOM
- 1 BATHROOM
- **IN-SUITE LAUNDRY**

**UNDERGROUND PARKING** 

Built-in refrigerator/freezer cabinet, built-in dishwasher & microwave, stainless-steel oven, gas cooktop & granite countertops, give the kitchen a modern look. Good sized bedroom with his & her closets, 4pc en-suite bathroom, in-suite laundry and heated underground parking.