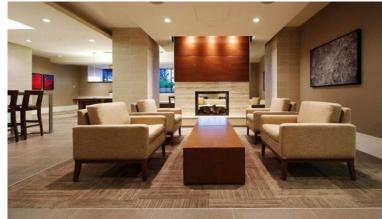

Amazing amenities in the building which include 24 hour security & VIP concierge services, a top of the line gym, yoga studio, hot tub, steam rooms, theater, lounge & games area, garden patio, guest suite, extra storage unit, bike storage & heated parking with a car wash bay. Steps away from Princes Island Park or into the Plus 15's. Shopping, Restaurants all nearby.

### WATERFRONT OUTLOOK | TOWER C

Amazing amenities in the building which include 24 hour security & VIP concierge services, a top of the line gym, yoga studio, hot tub, steam rooms, theater, lounge & games area, garden patio, guest suite, extra storage unit, bike storage & heated parking with a car wash bay. Steps away from Prince's Island Park or into the Plus 15.