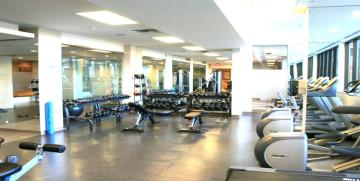

Amazing amenities in the building which include 24 hour security & VIP concierge services, a top of the line gym, yoga studio, hot tub, steam rooms, theater, lounge & games area, garden patio, guest suite, extra storage unit, bike storage & heated parking with a car wash bay. Steps away from Princes Island Park or into the Plus 15's. Shopping, Restaurants all nearby.

### WATERFRONT OUTLOOK | TOWER C

Amazing amenities in the building which include 24 hour security & VIP concierge services, a top of the line gym, yoga studio, hot tub, steam rooms, theater, lounge & games area, garden patio, guest suite, extra storage unit, bike storage & heated parking with a car wash bay. Steps away from Prince's Island Park or into the Plus 15.