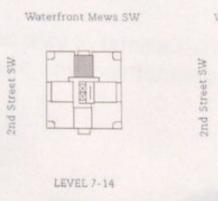

rvices, a top of the line gym, yoga studio, hot tub, steam rooms, theater, lounge & games area, garden patio, guest suite, extra storage unit, bike storage & heated parking with a car wash bay. Steps away from Princes Island Park or into the Plus 15's. Shopping, Restaurants all nearby.





803 | 128 - 2 STREET SW

### WATERFRONT OUTLOOK | TOWER C







- 1 BEDROOM
- 1 BATHROOM
- **IN-SUITE LAUNDRY**

**UNDERGROUND PARKING** 

Built-in refrigerator/freezer cabinet, built-in dishwasher & microwave, stainless-steel oven, gas cooktop & granite countertops, give the kitchen a modern look. Good sized bedroom with his & her closets, 4pc en-suite bathroom, in-suite laundry and heated underground parking.





803 | 128 - 2 STREET SW

### WATERFRONT OUTLOOK | TOWER C





# PLAN C-B 1 BEDROOM









803 | 128 - 2 STREET SW

### WATERFRONT OUTLOOK | TOWER C





**ROMANIA LEO** 

403.816.2308

ace@realpropertymgt.ca







128 - 2 STREET SW

### WATERFRONT OUTLOOK | TOWER C















### LIVING AT THE WATERFRONT





128 - 2 STREET SW

ACCOUNTABLE. COMMITTED. EXPERIENCED.

### WATERFRONT OUTLOOK | TOWER C

Amazing amenities in the building which include 24 hour security & VIP concierge services, a top of the line gym, yoga studio, hot tub, steam rooms, theater, lounge & games area, garden patio, guest suite, extra storage unit, bike storage & heated parking with a car wash bay. Steps away from Prince's Island Park or into the Plus 15.

### **OUTLOOK WATERFRONT**