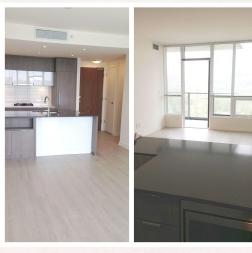

### WATERFRONT OUTLOOK | TOWER C

One Bedroom | 1 Bath | 8th floor North facing unit with Great Views In-suite laundry, heated underground parking and storage is included. This one bedroom suite is modern and extremely space-efficient. Suite features a gourmet kitchen, stackable washer & dryer, individual climate control heating/air cooling, dishwasher, and microwave.

### WATERFRONT OUTLOOK | TOWER C

- 1 BEDROOM
- 1 BATHROOM
- **IN-SUITE LAUNDRY**

**UNDERGROUND PARKING** 

Built-in refrigerator/freezer cabinet, built-in dishwasher & microwave, stainless-steel oven, gas cooktop & granite countertops, give the kitchen a modern look. Good sized bedroom with his & her closets, 4pc en-suite bathroom, in-suite laundry and heated underground parking.