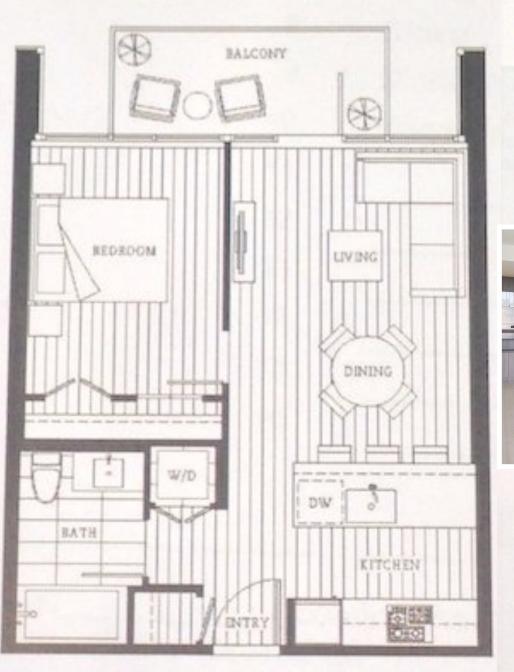

security & VIP concierge services, a top of the line gym, yoga studio, hot tub, steam rooms, theater, lounge & games area, garden patio, guest suite, extra storage unit, bike storage & heated parking with a car wash bay. Steps away from Princes Island Park or into the Plus 15's. Shopping, Restaurants all nearby.





803 | 128 - 2 STREET SW

### WATERFRONT OUTLOOK | TOWER C







- 1 BEDROOM
- 1 BATHROOM
- **IN-SUITE LAUNDRY**

**UNDERGROUND PARKING** 

Built-in refrigerator/freezer cabinet, built-in dishwasher & microwave, stainless-steel oven, gas cooktop & granite countertops, give the kitchen a modern look. Good sized bedroom with his & her closets, 4pc en-suite bathroom, in-suite laundry and heated underground parking.





803 | 128 - 2 STREET SW

### WATERFRONT OUTLOOK | TOWER C





# PLAN C-B 1 BEDROOM









803 | 128 - 2 STREET SW

### WATERFRONT OUTLOOK | TOWER C





**ROMANIA LEO** 

403.816.2308

ace@realpropertymgt.ca







128 - 2 STREET SW

### WATERFRONT OUTLOOK | TOWER C















### LIVING AT THE WATERFRONT





128 - 2 STREET SW

ACCOUNTABLE. COMMITTED. EXPERIENCED.

### WATERFRONT OUTLOOK | TOWER C

Amazing amenities in the building which include 24 hour security & VIP concierge services, a top of the line gym, yoga studio, hot tub, steam rooms, theater, lounge & games area, garden patio, guest suite, extra storage unit, bike storage & heated parking with a car wash bay. Steps away from Prince's Island Park or into the Plus 15.

### **OUTLOOK WATERFRONT**