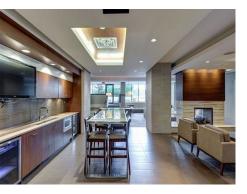

### WATERFRONT OUTLOOK | TOWER C

- 1 BEDROOM
- 1 BATHROOM
- **IN-SUITE LAUNDRY**

**UNDERGROUND PARKING** 

Built-in refrigerator/freezer cabinet, built-in dishwasher & microwave, stainless-steel oven, gas cooktop & granite countertops, give the kitchen a modern look. Good sized bedroom with his & her closets, 4pc en-suite bathroom, in-suite laundry and heated underground parking.