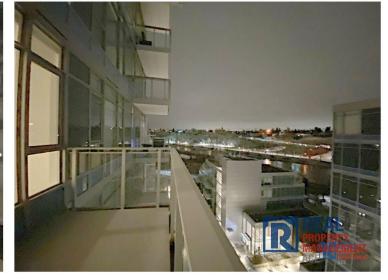

#### WATERFRONT OUTLOOK | TOWER D

Fully furnished executive suite. In-suite laundry, heated underground parking and storage is included. This one bedroom suite is modern and extremely space-efficient. Suite features a gourmet kitchen, stackable washer & dryer, individual climate control heating/air cooling, dishwasher, and microwave.

#### WATERFRONT OUTLOOK | TOWER D

**FULLY FURNISHED** 

ONE BEDROOM + DEN

HEATED UNDERGROUND PARKING

1 BATH

+/- 600 SQ.FT.

### WATERFRONT OUTLOOK | TOWER D