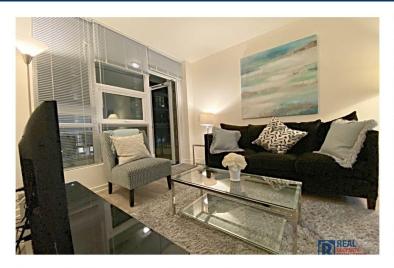

#### WATERFRONT OUTLOOK | TOWER D

Fully furnished executive suite. In-suite laundry, heated underground parking and storage is included. This one bedroom suite is modern and extremely space-efficient. Suite features a gourmet kitchen, stackable washer & dryer, individual climate control heating/air cooling, dishwasher, and microwave.

#### WATERFRONT OUTLOOK | TOWER D

**FULLY FURNISHED** 

ONE BEDROOM + DEN

HEATED UNDERGROUND PARKING

1 BATH

+/- 600 SQ.FT.