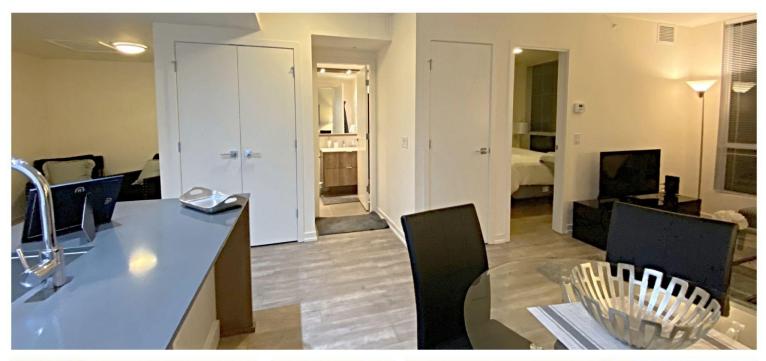

#### WATERFRONT OUTLOOK | TOWER D

Fully furnished executive suite. In-suite laundry, heated underground parking and storage is included. This one bedroom suite is modern and extremely space-efficient. Suite features a gourmet kitchen, stackable washer & dryer, individual climate control heating/air cooling, dishwasher, and microwave.

#### **FULLY FURNISHED**

205 51 WATERFRONT MEWS

ACCOUNTABLE. COMMITTED. EXPERIENCED.

Fully furnished executive suite. In-suite laundry, heated underground parking and storage is included. This one bedroom suite is modern and extremely space-efficient. Suite features a gourmet kitchen, stackable washer & dryer, individual climate control heating/air cooling, dishwasher, and microwave.