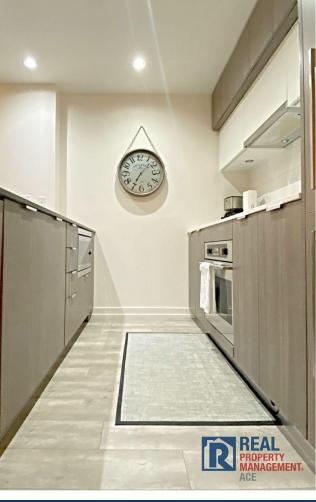

#### WATERFRONT OUTLOOK | TOWER D

Fully furnished executive suite. In-suite laundry, heated underground parking and storage is included. This one bedroom suite is modern and extremely space-efficient. Suite features a gourmet kitchen, stackable washer & dryer, individual climate control heating/air cooling, dishwasher, and microwave.

#### WATERFRONT OUTLOOK | TOWER D

**FULLY FURNISHED** 

ONE BEDROOM + DEN

HEATED UNDERGROUND PARKING

1 BATH

+/- 600 SQ.FT.