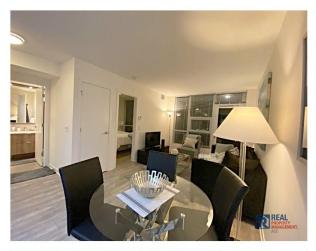

#### WATERFRONT OUTLOOK | TOWER D

Fully furnished executive suite. In-suite laundry, heated underground parking and storage is included. This one bedroom suite is modern and extremely space-efficient. Suite features a gourmet kitchen, stackable washer & dryer, individual climate control heating/air cooling, dishwasher, and microwave.

#### WATERFRONT OUTLOOK | TOWER D

**FULLY FURNISHED** 

ONE BEDROOM + DEN

HEATED UNDERGROUND PARKING

1 BATH

+/- 600 SQ.FT.