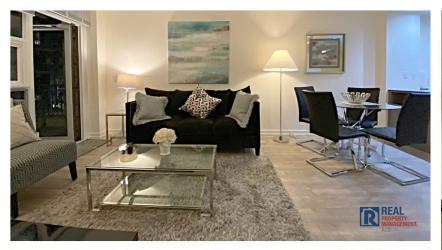

#### WATERFRONT OUTLOOK | TOWER D

Fully furnished executive suite. In-suite laundry, heated underground parking and storage is included. This one bedroom suite is modern and extremely space-efficient. Suite features a gourmet kitchen, stackable washer & dryer, individual climate control heating/air cooling, dishwasher, and microwave.

#### WATERFRONT OUTLOOK | TOWER D

**FULLY FURNISHED** 

ONE BEDROOM + DEN

HEATED UNDERGROUND PARKING

1 BATH

+/- 600 SQ.FT.