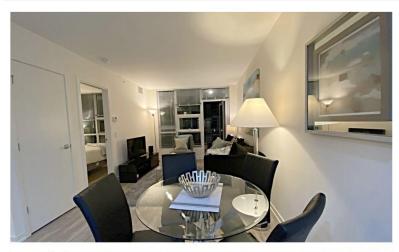

#### WATERFRONT OUTLOOK | TOWER D

Fully furnished executive suite. In-suite laundry, heated underground parking and storage is included. This one bedroom suite is modern and extremely space-efficient. Suite features a gourmet kitchen, stackable washer & dryer, individual climate control heating/air cooling, dishwasher, and microwave.

#### **FULLY FURNISHED**

205 51 WATERFRONT MEWS

ACCOUNTABLE. COMMITTED. EXPERIENCED.

Fully furnished executive suite. In-suite laundry, heated underground parking and storage is included. This one bedroom suite is modern and extremely space-efficient. Suite features a gourmet kitchen, stackable washer & dryer, individual climate control heating/air cooling, dishwasher, and microwave.