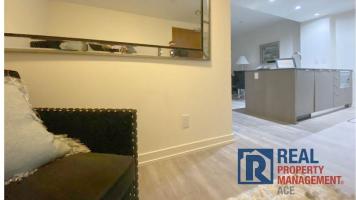

#### WATERFRONT OUTLOOK | TOWER D

Fully furnished executive suite. In-suite laundry, heated underground parking and storage is included. This one bedroom suite is modern and extremely space-efficient. Suite features a gourmet kitchen, stackable washer & dryer, individual climate control heating/air cooling, dishwasher, and microwave.

#### WATERFRONT OUTLOOK | TOWER D

**FULLY FURNISHED** 

ONE BEDROOM + DEN

HEATED UNDERGROUND PARKING

1 BATH

+/- 600 SQ.FT.