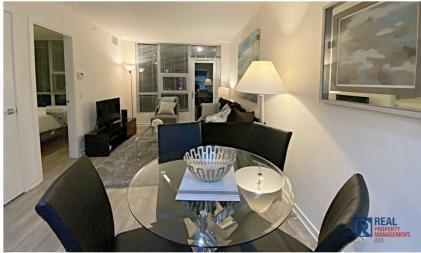

#### WATERFRONT OUTLOOK | TOWER D

Fully furnished executive suite. In-suite laundry, heated underground parking and storage is included. This one bedroom suite is modern and extremely space-efficient. Suite features a gourmet kitchen, stackable washer & dryer, individual climate control heating/air cooling, dishwasher, and microwave.

#### WATERFRONT OUTLOOK | TOWER D

**FULLY FURNISHED** 

ONE BEDROOM + DEN

HEATED UNDERGROUND PARKING

1 BATH

+/- 600 SQ.FT.