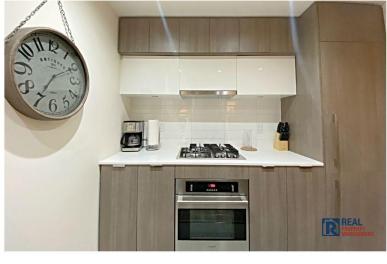

#### WATERFRONT OUTLOOK | TOWER D

Fully furnished executive suite. In-suite laundry, heated underground parking and storage is included. This one bedroom suite is modern and extremely space-efficient. Suite features a gourmet kitchen, stackable washer & dryer, individual climate control heating/air cooling, dishwasher, and microwave.

#### **FULLY FURNISHED**

205 51 WATERFRONT MEWS

ACCOUNTABLE. COMMITTED. EXPERIENCED.

Fully furnished executive suite. In-suite laundry, heated underground parking and storage is included. This one bedroom suite is modern and extremely space-efficient. Suite features a gourmet kitchen, stackable washer & dryer, individual climate control heating/air cooling, dishwasher, and microwave.