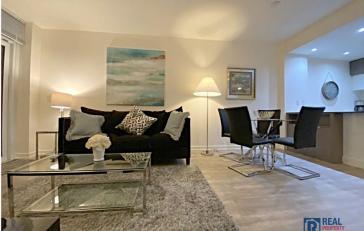

#### **FULLY FURNISHED**

205 51 WATERFRONT MEWS

ACCOUNTABLE. COMMITTED. EXPERIENCED.

Fully furnished executive suite. In-suite laundry, heated underground parking and storage is included. This one bedroom suite is modern and extremely space-efficient. Suite features a gourmet kitchen, stackable washer & dryer, individual climate control heating/air cooling, dishwasher, and microwave.

**FULLY FURNISHED** 

HEATED UNDERGROUND PARKING

ONE BEDROOM + DEN

1 BATH

+/- 600 SQ.FT.