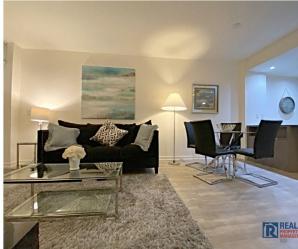

#### **FULLY FURNISHED**

205 51 WATERFRONT MEWS

ACCOUNTABLE. COMMITTED. EXPERIENCED.

Fully furnished executive suite. In-suite laundry, heated underground parking and storage is included. This one bedroom suite is modern and extremely space-efficient. Suite features a gourmet kitchen, stackable washer & dryer, individual climate control heating/air cooling, dishwasher, and microwave.

**FULLY FURNISHED** 

HEATED UNDERGROUND PARKING

ONE BEDROOM + DEN

1 BATH

+/- 600 SQ.FT.