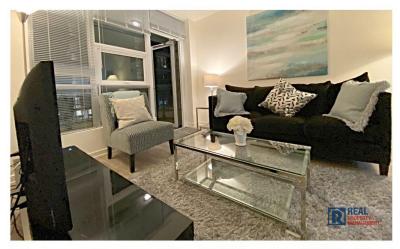

#### WATERFRONT OUTLOOK | TOWER D

Fully furnished executive suite. In-suite laundry, heated underground parking and storage is included. This one bedroom suite is modern and extremely space-efficient. Suite features a gourmet kitchen, stackable washer & dryer, individual climate control heating/air cooling, dishwasher, and microwave.

#### **FULLY FURNISHED**

205 51 WATERFRONT MEWS

ACCOUNTABLE. COMMITTED. EXPERIENCED.

Fully furnished executive suite. In-suite laundry, heated underground parking and storage is included. This one bedroom suite is modern and extremely space-efficient. Suite features a gourmet kitchen, stackable washer & dryer, individual climate control heating/air cooling, dishwasher, and microwave.