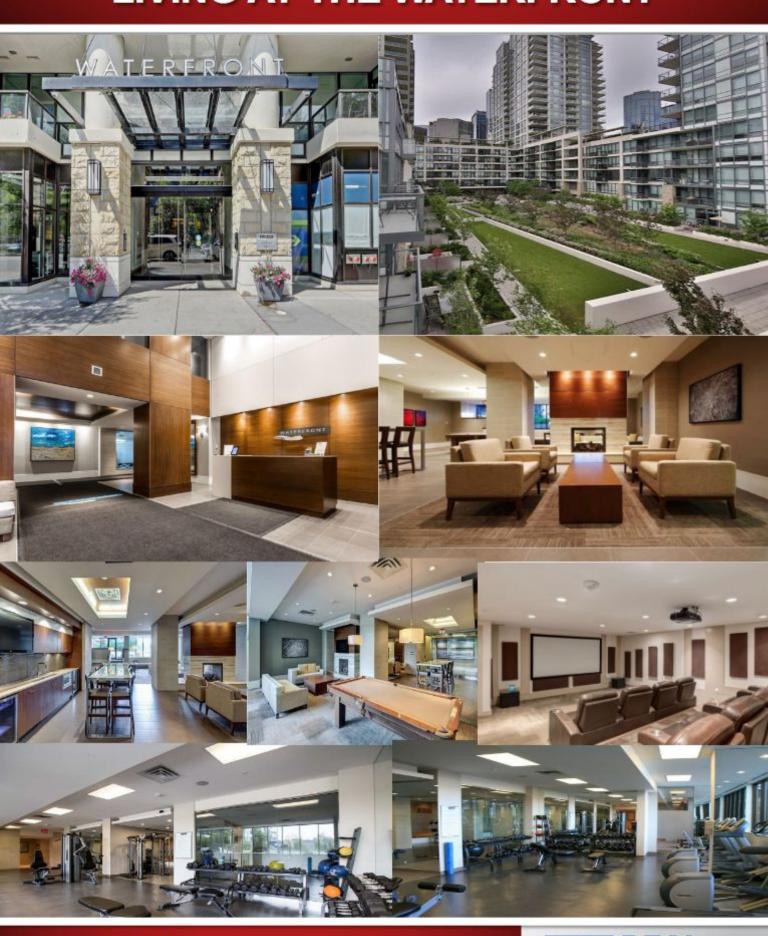

chise | Calgary AB



205 | 51 WATERFRONT MEWS

### WATERFRONT OUTLOOK | TOWER D









HEATED UNDERGROUND PARKING

1 BATH +/- 600 SQ.FT.

#### HOME AWAY FROM HOME

#### **FULLY FURNISHED**





205 | 51 WATERFRONT MEWS

ACCOUNTABLE. COMMITTED. EXPERIENCED.

















205 | 51 WATERFRONT MEWS

### WATERFRONT OUTLOOK | TOWER D







#### HOME AWAY FROM HOME

#### **FULLY FURNISHED**





205 | 51 WATERFRONT MEWS







**FULLY FURNISHED** 

ONE BEDROOM + DEN 1 BATH

HEATED UNDERGROUND PARKING

1 BATH +/- 600 SQ.FT.

#### HOME AWAY FROM HOME

#### **FULLY FURNISHED**



REAL PROPERTY MANAGEMENT ACE
403.816.2308 ace@realpropertymgt.ca www.rpmace.ca

Broker: Real Property Management ACE | Independently Owned & Operated Brokerage & Franchise | Calgary AB

### LIVING AT THE WATERFRONT