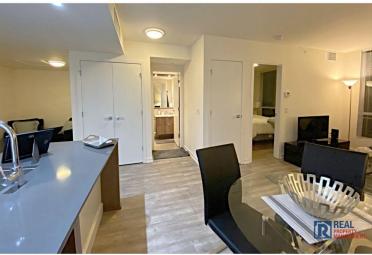

#### **FULLY FURNISHED**

205 51 WATERFRONT MEWS

ACCOUNTABLE. COMMITTED. EXPERIENCED.

Fully furnished executive suite. In-suite laundry, heated underground parking and storage is included. This one bedroom suite is modern and extremely space-efficient. Suite features a gourmet kitchen, stackable washer & dryer, individual climate control heating/air cooling, dishwasher, and microwave.

**FULLY FURNISHED** 

HEATED UNDERGROUND PARKING

ONE BEDROOM + DEN

1 BATH

+/- 600 SQ.FT.