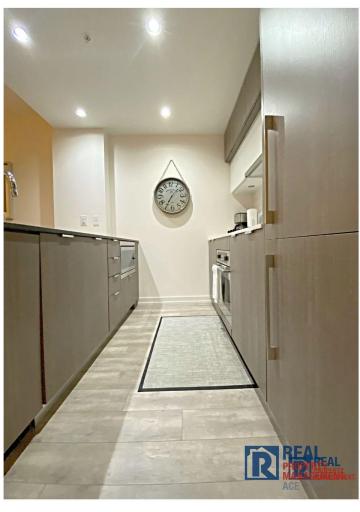

#### WATERFRONT OUTLOOK | TOWER D

Fully furnished executive suite. In-suite laundry, heated underground parking and storage is included. This one bedroom suite is modern and extremely space-efficient. Suite features a gourmet kitchen, stackable washer & dryer, individual climate control heating/air cooling, dishwasher, and microwave.

#### **FULLY FURNISHED**

205 51 WATERFRONT MEWS

ACCOUNTABLE. COMMITTED. EXPERIENCED.

Fully furnished executive suite. In-suite laundry, heated underground parking and storage is included. This one bedroom suite is modern and extremely space-efficient. Suite features a gourmet kitchen, stackable washer & dryer, individual climate control heating/air cooling, dishwasher, and microwave.