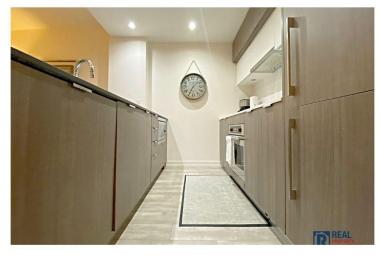

#### WATERFRONT OUTLOOK | TOWER D

Fully furnished executive suite. In-suite laundry, heated underground parking and storage is included. This one bedroom suite is modern and extremely space-efficient. Suite features a gourmet kitchen, stackable washer & dryer, individual climate control heating/air cooling, dishwasher, and microwave.

#### **FULLY FURNISHED**

205 51 WATERFRONT MEWS

ACCOUNTABLE. COMMITTED. EXPERIENCED.

Fully furnished executive suite. In-suite laundry, heated underground parking and storage is included. This one bedroom suite is modern and extremely space-efficient. Suite features a gourmet kitchen, stackable washer & dryer, individual climate control heating/air cooling, dishwasher, and microwave.