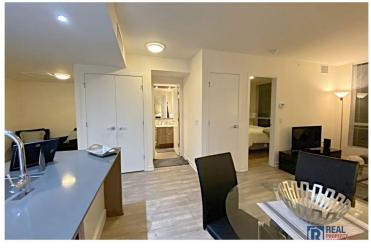

### WATERFRONT OUTLOOK | TOWER D

HEATED UNDERGROUND PARKING

1 BATH +/- 600 SQ.FT.