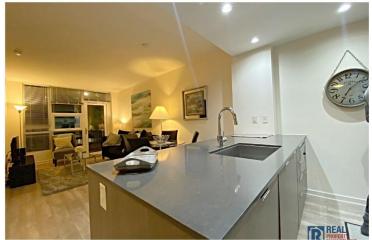

#### **FULLY FURNISHED**

205 | 51 WATERFRONT MEWS

**FULLY FURNISHED** 

ONE BEDROOM + DEN 1 BATH

HEATED UNDERGROUND PARKING

1 BATH +/- 600 SQ.FT.