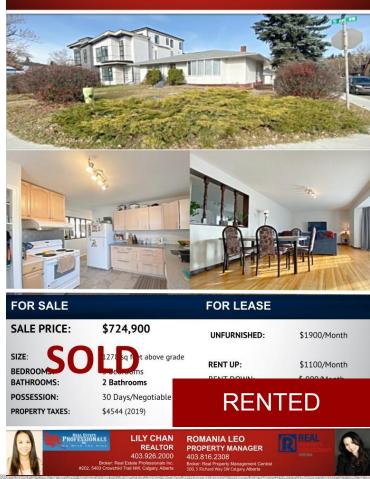

LL... Central Prime location - strategically located between University of Calgary, Children's Hospital, Market Mall, Market Mall Professional Building Brand new, modern, luxurious

executive living

.

Convenient condo living with 3 levels of living area!

| SIZE:       | +/-1602 sq.ft                |
|-------------|------------------------------|
| YEAR BUILT: | BRAND NEW, NOVEMBER 2018     |
| 2ND LEVEL:  | 3 Bedrooms                   |
| BATHROOMS:  | 2.5 Baths                    |
| AVAILABLE:  | Immediate                    |
| PARKING:    | 2 Secured Heated Underground |
| TERM:       | Preferred 1 YEAR*            |
|             |                              |

\*Shorter terms & furnished options available for a higher rate



# RENTED

FOR SALE/ LEASE

### 2704 5th AVENUE NW



## **REAL PROPERTY MANAGEMENTACE** 403.816.2308 ace@realpropertymgt.ca www.rpmace.ca

# IT'S ALL ABOUT LIFESTYLE

**THE UNIVERSITY DISTRICT** Calgary's highest density employment areas outside of downtown! The community is planned for a wide selection of new community amenities including grocery, pharmacy, daycare, restaurants, retailers, professional and personal service providers. Fulfill everyday shopping needs within a short walking distance of your home! 40 acres of natural green space and trails!



"Will This Property Make a Good Rental/Investment Property?

\*\*\*\*

# **OPINION OF MARKET RENTABILITY**

REAL

#### **University Heights Map View**







No cert. / Diploma / Degree (49) High school (89) Apprenticeship / Trade cert. / Diploma (20) Non-university cert. / Diploma (68)