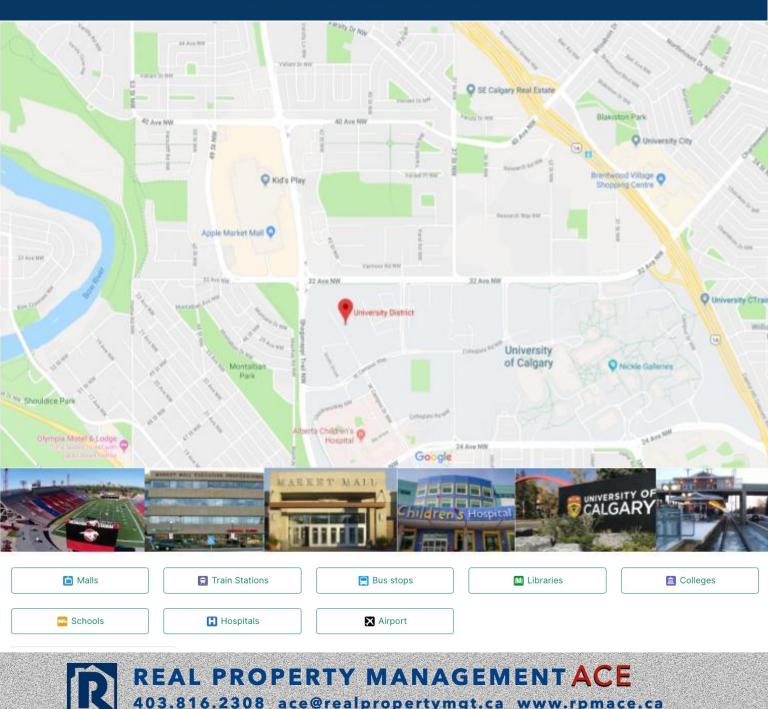

#### **University Heights Map View**

No cert. / Diploma / Degree (49) High school (89) Apprenticeship / Trade cert. / Diploma (20) Non-university cert. / Diploma (68) University cert. / Diploma below bachelor (11)