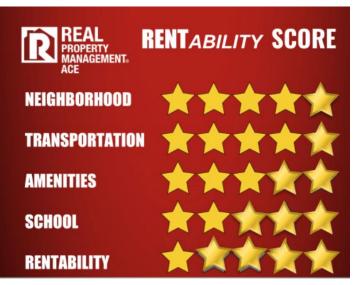

"Will This Property Make a Good Rental/Investment Property?

\*\*\*\*

# **OPINION OF MARKET RENTABILITY**

REAL

"Will This Property Make a Good Rental/Investment Property?

\*\*\*\*\*

\*\*\*\*