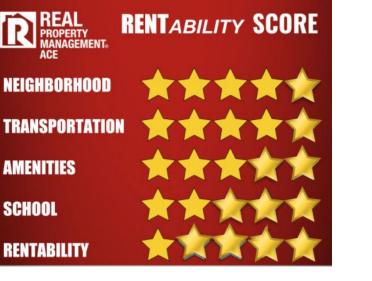

"Will This Property Make a Good Rental/Investment Property?

\*\*\*\*

# **OPINION OF MARKET RENTABILITY**

REAL

"Will This Property Make a Good Rental/Investment Property?

\*\*\*\*\*

\*\*\*\*