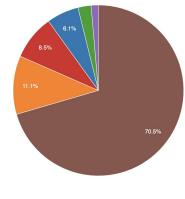

#### **University Heights Map View**

No cert. / Diploma / Degree (49) High school (89) Apprenticeship / Trade cert. / Diploma (20) Non-university cert. / Diploma (68) University cert. / Diploma below bachelor (11)

University degree (566)