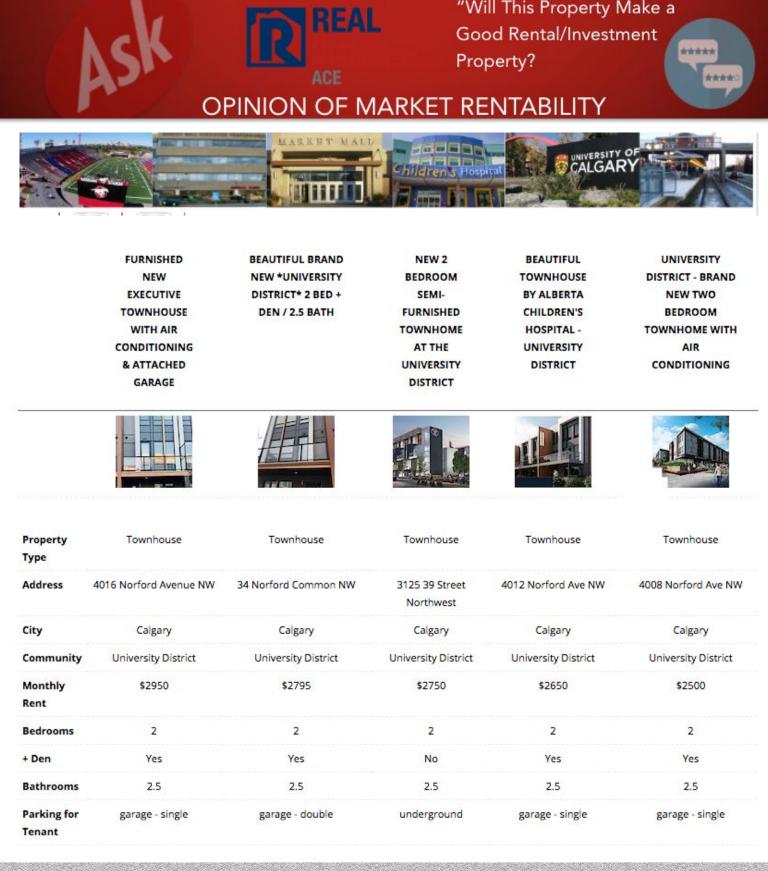

UNIVERSITY UNIVERSITY NEW **GREAT LOCATION!** BRAND NEW **BRAND NEW** DISTRICT TOWNHOUSE 2 BDRM DISTRICT - BRAND 2 BEDROOM + 2.5 2 BEDROOM NEW TWO TOWNHOME AT BATHROOM TOWN TOWNHOUSE BEDROOM PERFECT FOR UNIVERSITY FURNISHED HOUSE TOWNHOME WITH YOUNG **OF CALGARY** TOWNHOME AIR PROFESSIONALS **CLOSE TO** CONDITIONING ALBERTA CHILDREN'S HOSPITAL Townhouse Townhouse Townhouse Townhouse Townhouse Townhouse 4008 Norford Ave NW 4024 Norford Avenue NW 4018 Norford Ave NW 3130 Thirsk Street NW 3130 Thirsk Street NW Calgary Calgary Calgary Calgary Calgary Calgary University District University District University District University District University District University District \$2450 \$2095 \$2000 \$2500 \$2450 \$2450 2 2 2 2 2 2 Yes Yes Yes Yes Yes No 2.5 2.5 2.5 2.5 2.5 2.5 garage - single garage - single underground underground underground garage - single