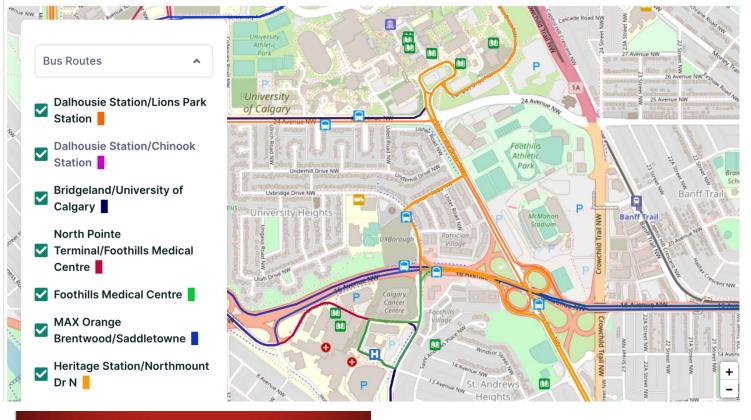

#### **University Heights Map View**

No cert. / Diploma / Degree (49) High school (89) Apprenticeship / Trade cert. / Diploma (20) Non-university cert. / Diploma (68) University cert. / Diploma below bachelor (11)