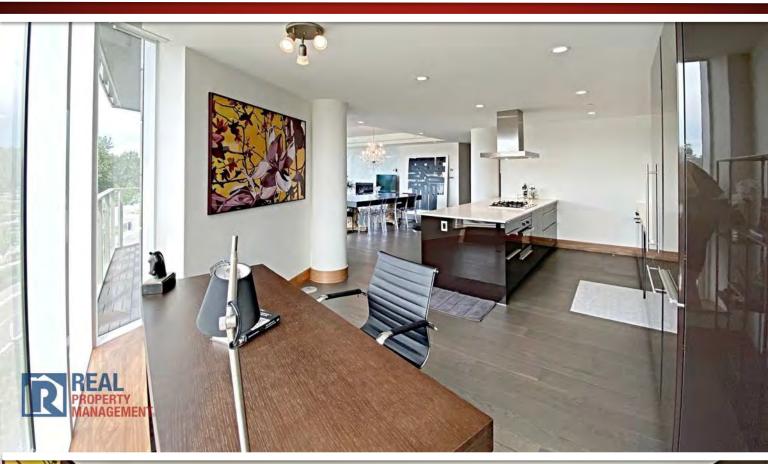

#### PRIVATE RESIDENCE WITH PRIVATE ELEVATOR

RENT: FULLY FURNISHED: \$6000.000/Month

SIZE: +/- 1769 sq.ft

**BEDROOMS:** 2 Bedrooms, Private Ensuites & Balcony Access

PARKING: Private Double Garage

Calgary's newest luxury high-rise, is the most grand condo development the City has yet seen. Be the first to live here!

Located along Bow Riverfront, in front of the Peace bridge. A short walk from Prince's Island Park, Eau Claire, Chinatown. Heart of Downtown.

Unobstructed 360 degree views of Calgary's Prince's Island, and Calgary's popular Peace Bridge on the Bow River. Brand new, never lived in. 1700sf+ Private Residence at The Concord, with your own private elevator entrance! The Concord is Calgary's newest luxury high-rise, is the 1most grand condo development the City has yet seen. Be the first to live in this Executive Suite

This rare gem features 2 Bedroom 2 Bathroom Penthouse style Private Residence. Luxurious high-end finishings and a very spacious layout. Elegant white marble heated floors in bathrooms, massive private outdoor terraces with views of the Bow River.