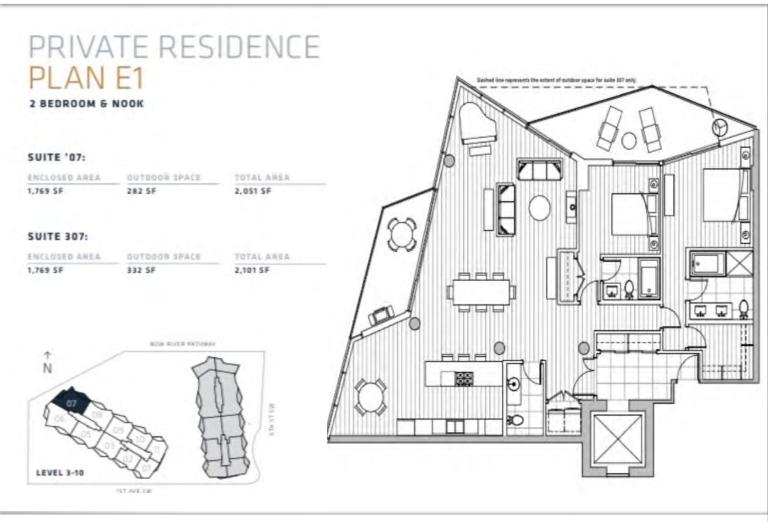

#### PRIVATE RESIDENCE WITH PRIVATE ELEVATOR

RENT: FULLY FURNISHED: \$6000.000/Month

SIZE: +/- 1769 sq.ft

**BEDROOMS:** 2 Bedrooms, Private Ensuites & Balcony Access

PARKING: Private Double Garage

Calgary's newest luxury high-rise, is the most grand condo development the City has yet seen. Be the first to live here!

This rare gem features 2 Bedroom 2 Bathroom Penthouse style Private Residence. Luxurious high-end finishings and a very spacious layout. Elegant white marble heated floors in bathrooms, massive private outdoor terraces with views of the Bow River.