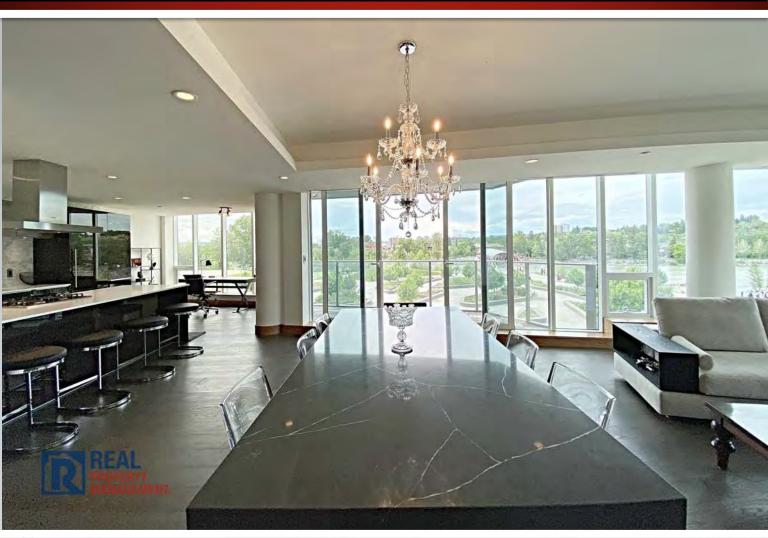

#### PRIVATE RESIDENCE WITH PRIVATE ELEVATOR

RENT: FULLY FURNISHED: \$6000.000/Month

SIZE: +/- 1769 sq.ft

**BEDROOMS:** 2 Bedrooms, Private Ensuites & Balcony Access

PARKING: Private Double Garage

Calgary's newest luxury high-rise, is the most grand condo development the City has yet seen. Be the first to live here!

Located along Bow Riverfront, in front of the Peace bridge. A short walk from Prince's Island Park, Eau Claire, Chinatown. Heart of Downtown.

Unobstructed 360 degree views of Calgary's Prince's Island, and Calgary's popular Peace Bridge on the Bow River. Brand new, never lived in. 1700sf+ Private Residence at The Concord, with your own private elevator entrance! The Concord is Calgary's newest luxury high-rise, is the 1most grand condo development the City has yet seen. Be the first to live in this Executive Suite

This rare gem features 2 Bedroom 2 Bathroom Penthouse style Private Residence. Luxurious high-end finishings and a very spacious layout. Elegant white marble heated floors in bathrooms, massive private outdoor terraces with views of the Bow River.