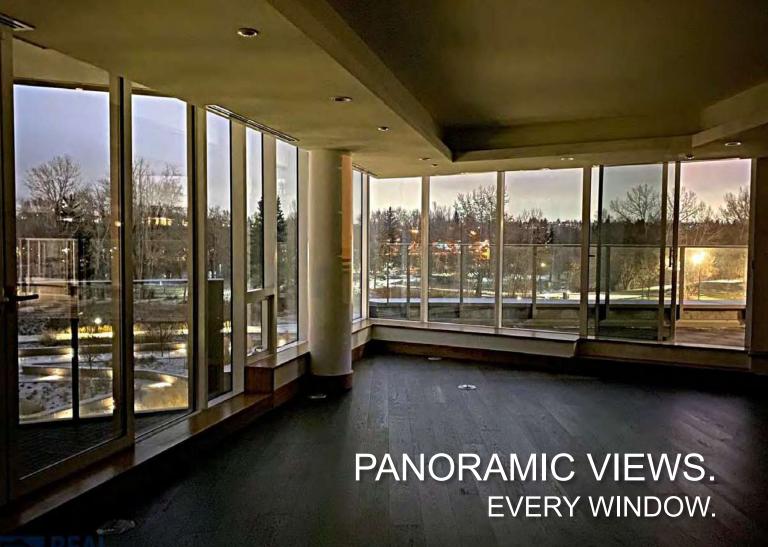

Located along Bow Riverfront, in front of the Peace bridge. A short walk from Prince's Island Park, Eau Claire, Chinatown. Heart of Downtown.

Unobstructed 360 degree views of Calgary's Prince's Island, and Calgary's popular Peace Bridge on the Bow River. Brand new, never lived in. 1700sf+ Private Residence at The Concord, with your own private elevator entrance! The Concord is Calgary's newest luxury high-rise, is the 1most grand condo development the City has yet seen. Be the first to live in this Executive Suite