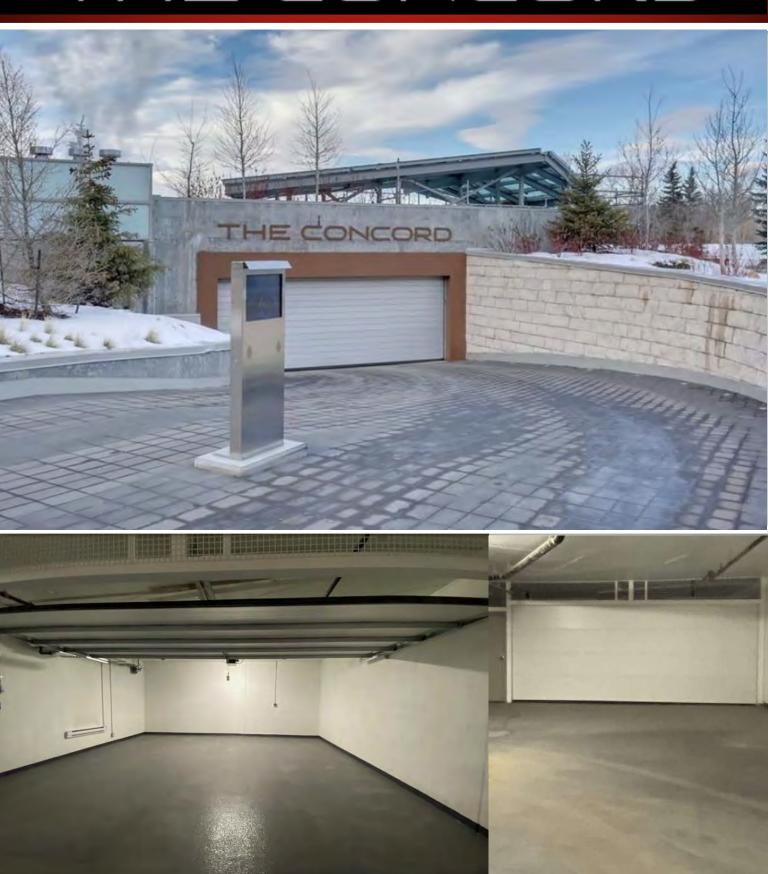

#### PRIVATE RESIDENCE WITH PRIVATE ELEVATOR

RENT: FULLY FURNISHED: \$6000.000/Month

SIZE: +/- 1769 sq.ft

**BEDROOMS:** 2 Bedrooms, Private Ensuites & Balcony Access

PARKING: Private Double Garage

Calgary's newest luxury high-rise, is the most grand condo development the City has yet seen. Be the first to live here!