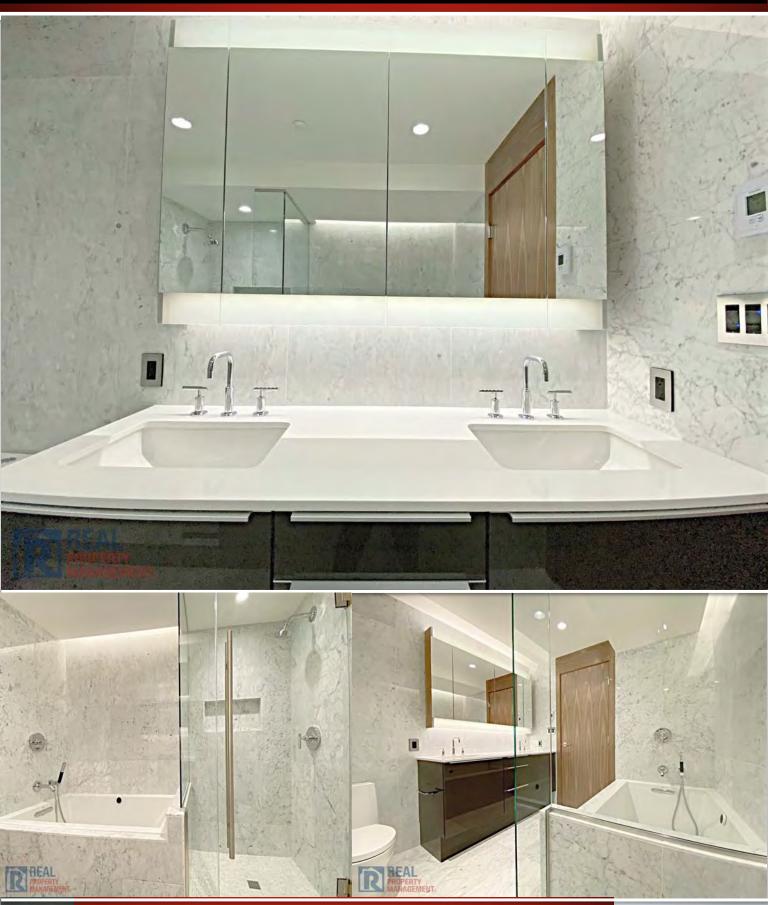

This rare gem features 2 Bedroom 2 Bathroom Penthouse style Private Residence. Luxurious high-end finishings and a very spacious layout. Elegant white marble heated floors in bathrooms, massive private outdoor terraces with views of the Bow River.