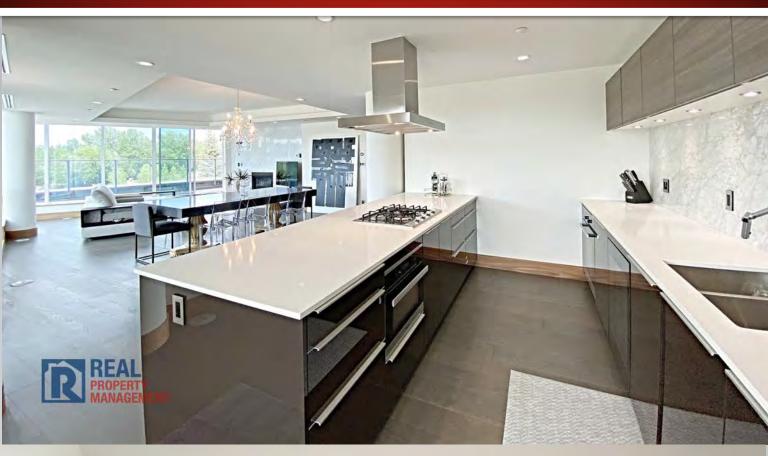

#### PRIVATE RESIDENCE WITH PRIVATE ELEVATOR

RENT: FULLY FURNISHED: \$6000.000/Month

SIZE: +/- 1769 sq.ft

**BEDROOMS:** 2 Bedrooms, Private Ensuites & Balcony Access

PARKING: Private Double Garage

Calgary's newest luxury high-rise, is the most grand condo development the City has yet seen. Be the first to live here!

Located along Bow Riverfront, in front of the Peace bridge. A short walk from Prince's Island Park, Eau Claire, Chinatown. Heart of Downtown.

Unobstructed 360 degree views of Calgary's Prince's Island, and Calgary's popular Peace Bridge on the Bow River. Brand new, never lived in. 1700sf+ Private Residence at The Concord, with your own private elevator entrance! The Concord is Calgary's newest luxury high-rise, is the 1most grand condo development the City has yet seen. Be the first to live in this Executive Suite

This rare gem features 2 Bedroom 2 Bathroom Penthouse style Private Residence. Luxurious high-end finishings and a very spacious layout. Elegant white marble heated floors in bathrooms, massive private outdoor terraces with views of the Bow River.