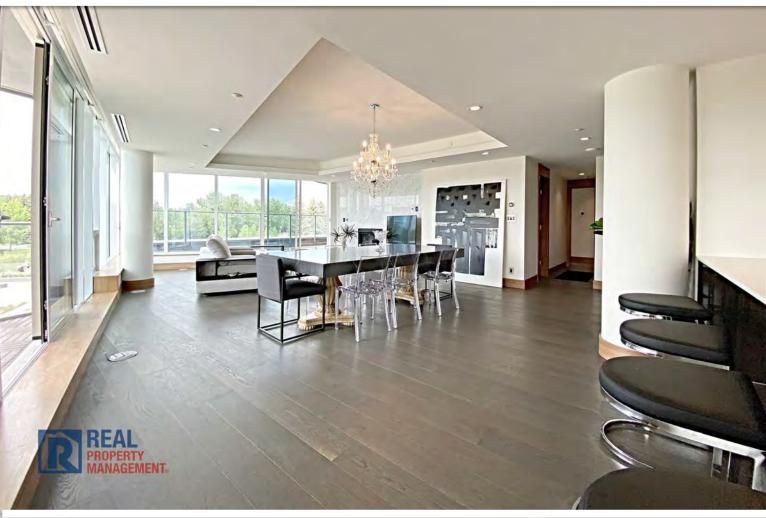

Located along Bow Riverfront, in front of the Peace bridge. A short walk from Prince's Island Park, Eau Claire, Chinatown. Heart of Downtown.

Unobstructed 360 degree views of Calgary's Prince's Island, and Calgary's popular Peace Bridge on the Bow River. Brand new, never lived in. 1700sf+ Private Residence at The Concord, with your own private elevator entrance! The Concord is Calgary's newest luxury high-rise, is the 1most grand condo development the City has yet seen. Be the first to live in this Executive Suite

This rare gem features 2 Bedroom 2 Bathroom Penthouse style Private Residence. Luxurious high-end finishings and a very spacious layout. Elegant white marble heated floors in bathrooms, massive private outdoor terraces with views of the Bow River.