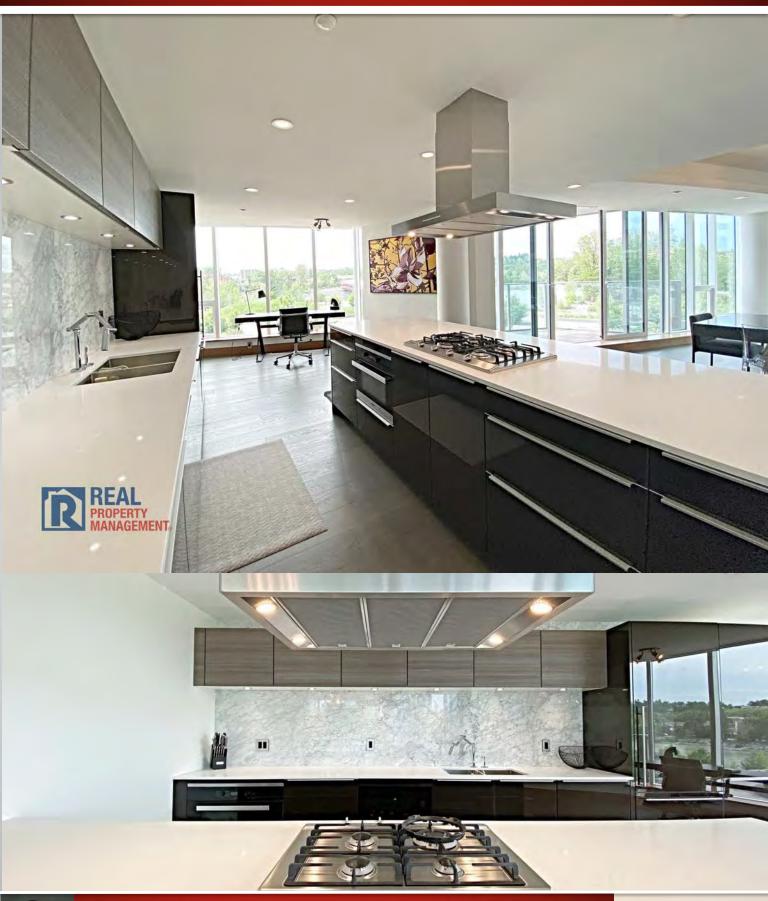

Located along Bow Riverfront, in front of the Peace bridge. A short walk from Prince's Island Park, Eau Claire, Chinatown. Heart of Downtown.

Unobstructed 360 degree views of Calgary's Prince's Island, and Calgary's popular Peace Bridge on the Bow River. Brand new, never lived in. 1700sf+ Private Residence at The Concord, with your own private elevator entrance! The Concord is Calgary's newest luxury high-rise, is the 1most grand condo development the City has yet seen. Be the first to live in this Executive Suite

This rare gem features 2 Bedroom 2 Bathroom Penthouse style Private Residence. Luxurious high-end finishings and a very spacious layout. Elegant white marble heated floors in bathrooms, massive private outdoor terraces with views of the Bow River.