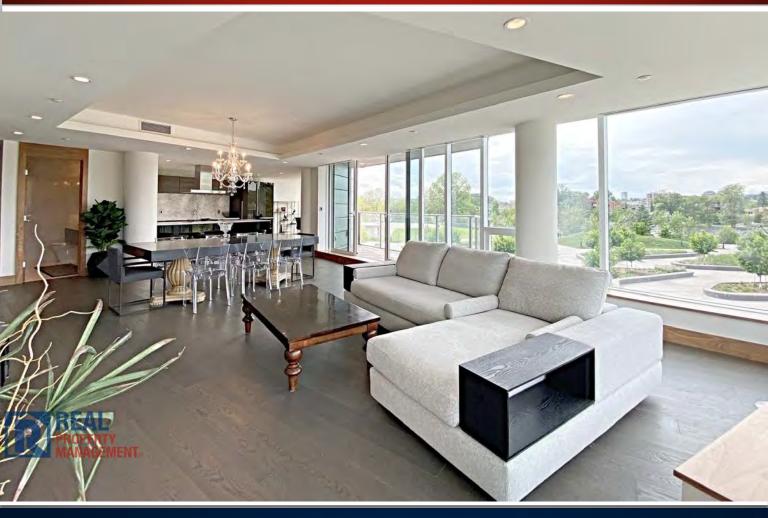

Located along Bow Riverfront, in front of the Peace bridge. A short walk from Prince's Island Park, Eau Claire, Chinatown. Heart of Downtown.

Unobstructed 360 degree views of Calgary's Prince's Island, and Calgary's popular Peace Bridge on the Bow River. Brand new, never lived in. 1700sf+ Private Residence at The Concord, with your own private elevator entrance! The Concord is Calgary's newest luxury high-rise, is the 1most grand condo development the City has yet seen. Be the first to live in this Executive Suite

This rare gem features 2 Bedroom 2 Bathroom Penthouse style Private Residence. Luxurious high-end finishings and a very spacious layout. Elegant white marble heated floors in bathrooms, massive private outdoor terraces with views of the Bow River.