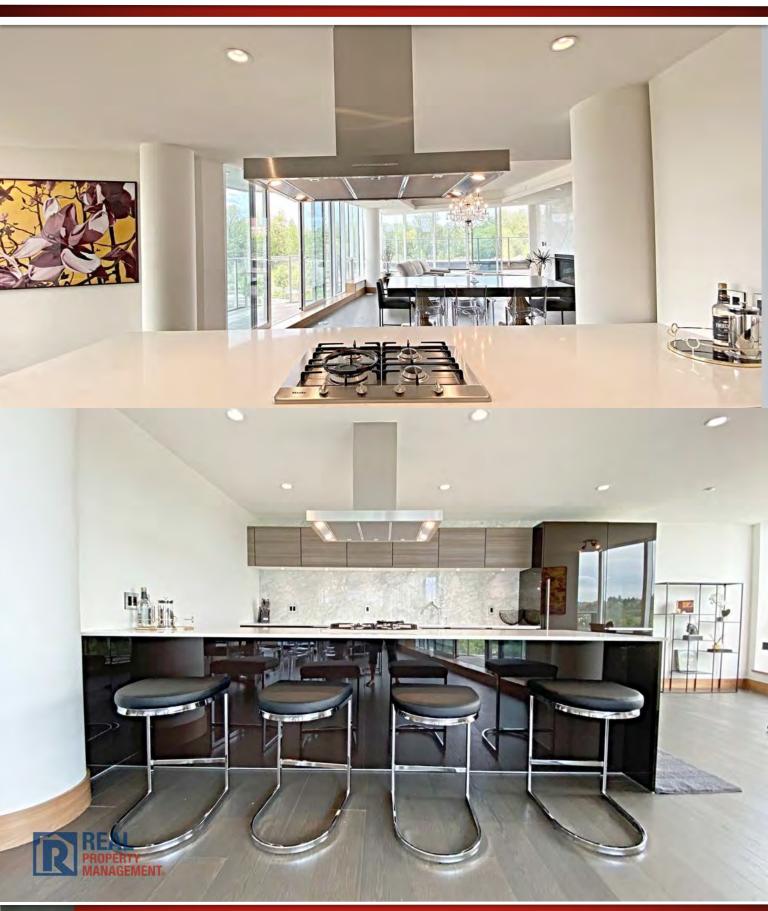

This rare gem features 2 Bedroom 2 Bathroom Penthouse style Private Residence. Luxurious high-end finishings and a very spacious layout. Elegant white marble heated floors in bathrooms, massive private outdoor terraces with views of the Bow River.