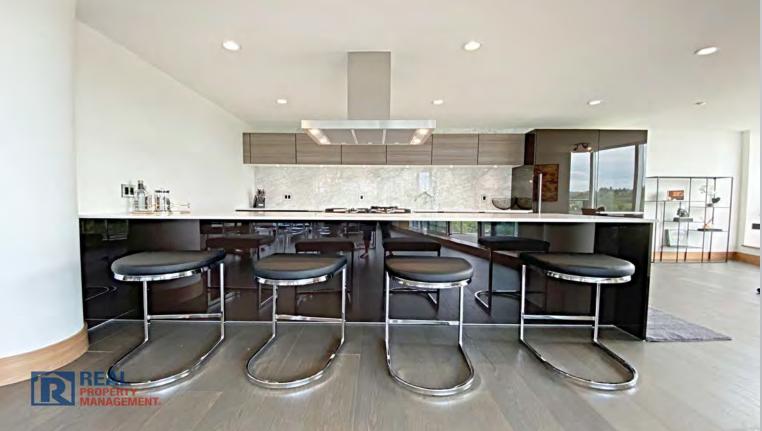

#### PRIVATE RESIDENCE WITH PRIVATE ELEVATOR

RENT: FULLY FURNISHED: \$6000.000/Month

SIZE: +/- 1769 sq.ft

**BEDROOMS:** 2 Bedrooms, Private Ensuites & Balcony Access

PARKING: Private Double Garage

Calgary's newest luxury high-rise, is the most grand condo development the City has yet seen. Be the first to live here!

Located along Bow Riverfront, in front of the Peace bridge. A short walk from Prince's Island Park, Eau Claire, Chinatown. Heart of Downtown.

Unobstructed 360 degree views of Calgary's Prince's Island, and Calgary's popular Peace Bridge on the Bow River. Brand new, never lived in. 1700sf+ Private Residence at The Concord, with your own private elevator entrance! The Concord is Calgary's newest luxury high-rise, is the 1most grand condo development the City has yet seen. Be the first to live in this Executive Suite

This rare gem features 2 Bedroom 2 Bathroom Penthouse style Private Residence. Luxurious high-end finishings and a very spacious layout. Elegant white marble heated floors in bathrooms, massive private outdoor terraces with views of the Bow River.