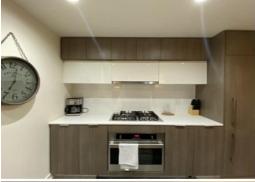

## **FULLY FURNISHED EXECUTIVE RENTAL**

**#705, 118 WATERFRONT COURT SW** 

#### **New Executive Furnished 1 Bedroom with Unobstructed Views**

North East facing the Bow River with great views of clear blue skies, beautiful Bow River, and serene cityscape.

Suite features 1 bedroom, 1 bathroom. Your living room and bedroom looks out into Centre Street bridge and Sien Lok Park! Kitchen accentuated with modern, yet simple high gloss cabinetry, breakfast bar, and stainless steel appliances.

Complete with in-suite laundry and secured heated underground parking. All utilities and internet included.

Upscale amenities at the Waterfront include: 24/7 Concierge and security, fitness center, guest lounge, theater, beautiful courtyards.