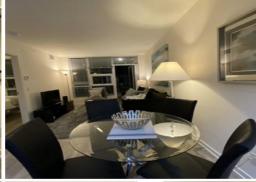

## **FULLY FURNISHED EXECUTIVE RENTAL**

**#705, 118 WATERFRONT COURT SW** 

#### **New Executive Furnished 1 Bedroom with Unobstructed Views**

North East facing the Bow River with great views of clear blue skies, beautiful Bow River, and serene cityscape.

Suite features 1 bedroom, 1 bathroom. Your living room and bedroom looks out into Centre Street bridge and Sien Lok Park! Kitchen accentuated with modern, yet simple high gloss cabinetry, breakfast bar, and stainless steel appliances.

Complete with in-suite laundry and secured heated underground parking. All utilities and internet included.

Upscale amenities at the Waterfront include: 24/7 Concierge and security, fitness center, guest lounge, theater, beautiful courtyards.