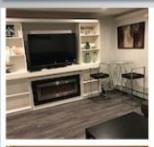

## **FULLY FURNISHED EXECUTIVE RENTAL**

**#705, 118 WATERFRONT COURT SW** 

#### **New Executive Furnished 1 Bedroom with Unobstructed Views**

North East facing the Bow River with great views of clear blue skies, beautiful Bow River, and serene cityscape.

Suite features 1 bedroom, 1 bathroom. Your living room and bedroom looks out into Centre Street bridge and Sien Lok Park! Kitchen accentuated with modern, yet simple high gloss cabinetry, breakfast bar, and stainless steel appliances.

Complete with in-suite laundry and secured heated underground parking. All utilities and internet included.

Upscale amenities at the Waterfront include: 24/7 Concierge and security, fitness center, guest lounge, theater, beautiful courtyards.