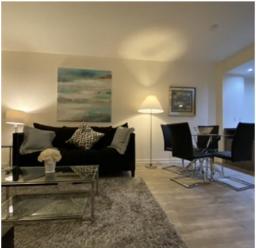

#### **New Executive Furnished 1 Bedroom with Unobstructed Views**

North East facing the Bow River with great views of clear blue skies, beautiful Bow River, and serene cityscape.

Suite features 1 bedroom, 1 bathroom. Your living room and bedroom looks out into Centre Street bridge and Sien Lok Park! Kitchen accentuated with modern, yet simple high gloss cabinetry, breakfast bar, and stainless steel appliances.

Complete with in-suite laundry and secured heated underground parking. All utilities and internet included.

Upscale amenities at the Waterfront include: 24/7 Concierge and security, fitness center, guest lounge, theater, beautiful courtyards.