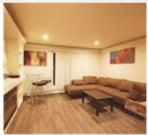

## **FULLY FURNISHED EXECUTIVE RENTAL**

**#705, 118 WATERFRONT COURT SW** 

#### **New Executive Furnished 1 Bedroom with Unobstructed Views**

North East facing the Bow River with great views of clear blue skies, beautiful Bow River, and serene cityscape.

Suite features 1 bedroom, 1 bathroom. Your living room and bedroom looks out into Centre Street bridge and Sien Lok Park! Kitchen accentuated with modern, yet simple high gloss cabinetry, breakfast bar, and stainless steel appliances.

Complete with in-suite laundry and secured heated underground parking. All utilities and internet included.

Upscale amenities at the Waterfront include: 24/7 Concierge and security, fitness center, guest lounge, theater, beautiful courtyards.