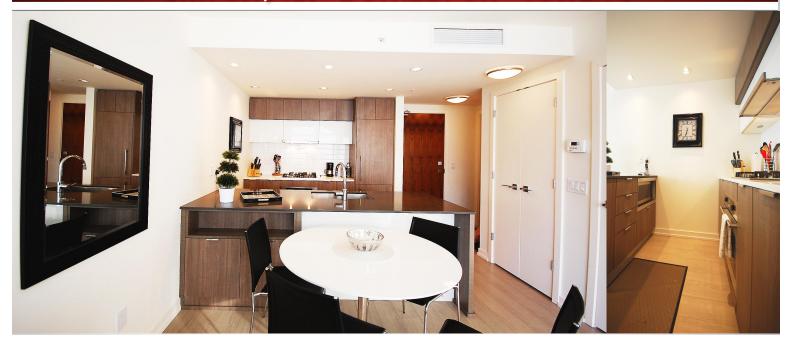

#### **New Executive Furnished 1 Bedroom with Unobstructed Views**

North East facing the Bow River with great views of clear blue skies, beautiful Bow River, and serene cityscape.

Suite features 1 bedroom, 1 bathroom. Your living room and bedroom looks out into Centre Street bridge and Sien Lok Park! Kitchen accentuated with modern, yet simple high gloss cabinetry, breakfast bar, and stainless steel appliances.

Complete with in-suite laundry and secured heated underground parking. All utilities and internet included.

Upscale amenities at the Waterfront include: 24/7 Concierge and security, fitness center, guest lounge, theater, beautiful courtyards.