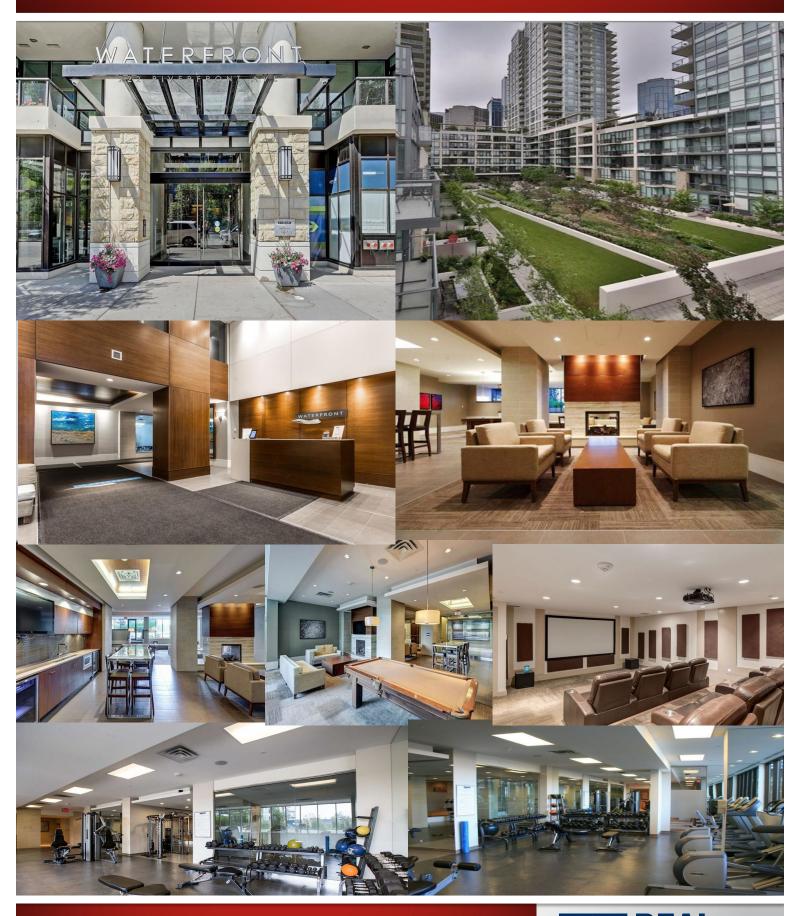

Complete with in-suite laundry and secured heated underground parking. All utilities and internet included.

Upscale amenities at the Waterfront include: 24/7 Concierge and security, fitness center, guest lounge, theater, beautiful courtyards.