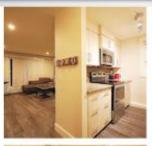

## **FULLY FURNISHED EXECUTIVE RENTAL**

**#705, 118 WATERFRONT COURT SW** 

#### **New Executive Furnished 1 Bedroom with Unobstructed Views**

North East facing the Bow River with great views of clear blue skies, beautiful Bow River, and serene cityscape.

Suite features 1 bedroom, 1 bathroom. Your living room and bedroom looks out into Centre Street bridge and Sien Lok Park! Kitchen accentuated with modern, yet simple high gloss cabinetry, breakfast bar, and stainless steel appliances.

Complete with in-suite laundry and secured heated underground parking. All utilities and internet included.

Upscale amenities at the Waterfront include: 24/7 Concierge and security, fitness center, guest lounge, theater, beautiful courtyards.