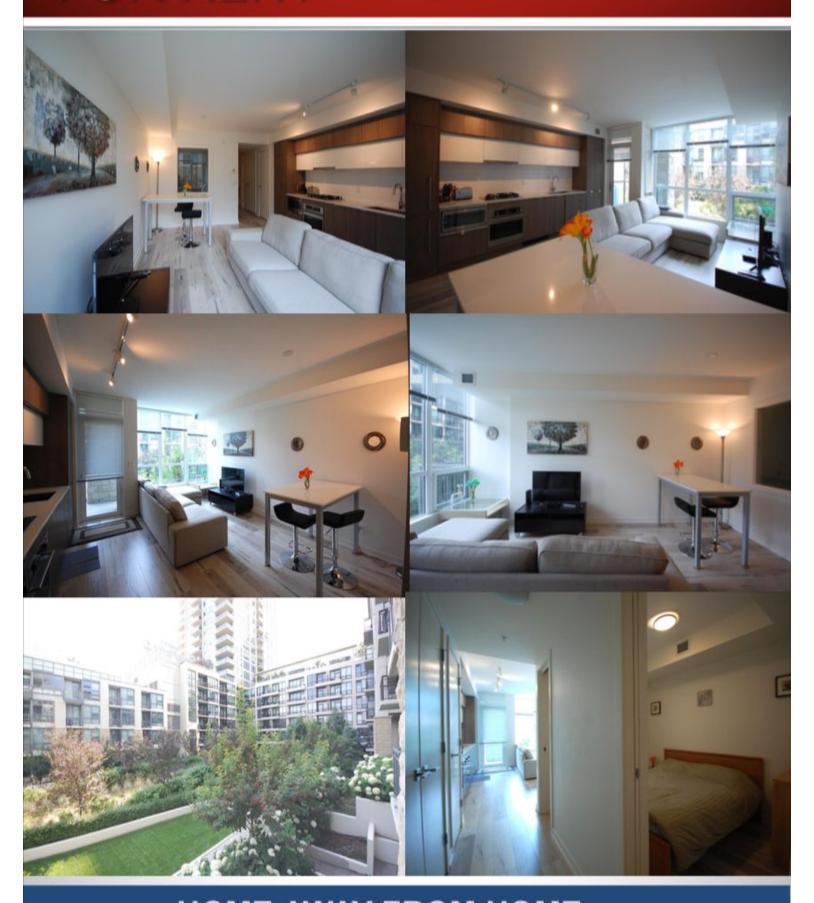

## FOR RENT UNIT 401, 128 - 2 STREET SW

## **EXECUTIVE FULLY FURNISHED SUITES**

The lifestyle options this home offers are endless - everything on a wish list to call home: facing the river with great views of clear blue skies, beautiful Bow River, and serene cityscape. High-end gourmet kitchen fully equipped as your "home away from home" In-suite laundry and underground parking!

## **HOME AWAY FROM HOME**

**ROMANIA LEO** 

403.816.2308 ace@realpropertymgt.ca www.rpmace.ca