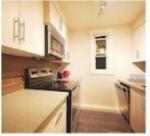

#### **New Executive Furnished 1 Bedroom with Unobstructed Views**

North East facing the Bow River with great views of clear blue skies, beautiful Bow River, and serene cityscape.

Suite features 1 bedroom, 1 bathroom. Your living room and bedroom looks out into Centre Street bridge and Sien Lok Park! Kitchen accentuated with modern, yet simple high gloss cabinetry, breakfast bar, and stainless steel appliances.

Complete with in-suite laundry and secured heated underground parking. All utilities and internet included.

Upscale amenities at the Waterfront include: 24/7 Concierge and security, fitness center, guest lounge, theater, beautiful courtyards.