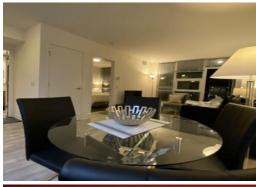

#### **New Executive Furnished 1 Bedroom with Unobstructed Views**

North East facing the Bow River with great views of clear blue skies, beautiful Bow River, and serene cityscape.

Suite features 1 bedroom, 1 bathroom. Your living room and bedroom looks out into Centre Street bridge and Sien Lok Park! Kitchen accentuated with modern, yet simple high gloss cabinetry, breakfast bar, and stainless steel appliances.

Complete with in-suite laundry and secured heated underground parking. All utilities and internet included.

Upscale amenities at the Waterfront include: 24/7 Concierge and security, fitness center, guest lounge, theater, beautiful courtyards.