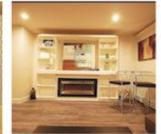

#### **New Executive Furnished 1 Bedroom with Unobstructed Views**

North East facing the Bow River with great views of clear blue skies, beautiful Bow River, and serene cityscape.

Suite features 1 bedroom, 1 bathroom. Your living room and bedroom looks out into Centre Street bridge and Sien Lok Park! Kitchen accentuated with modern, yet simple high gloss cabinetry, breakfast bar, and stainless steel appliances.

Complete with in-suite laundry and secured heated underground parking. All utilities and internet included.

Upscale amenities at the Waterfront include: 24/7 Concierge and security, fitness center, guest lounge, theater, beautiful courtyards.