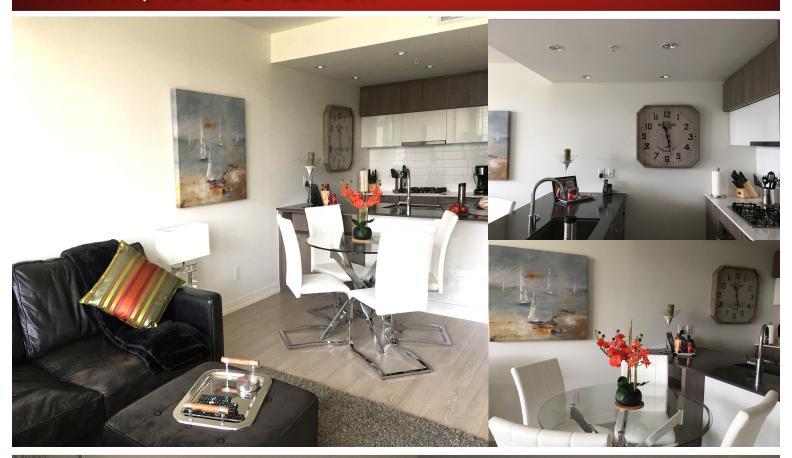

## WATERFRONT OUTLOOK

**UNIT 807, 128 - 2 STREET SW - TOWER C** 

## **EXECUTIVE FULLY FURNISHED SUITES**

The lifestyle options this home offers are endless - everything on a wish list to call home: facing the river with great views of clear blue skies, beautiful Bow River, and serene cityscape. High-end gourmet kitchen fully equipped as your "home away from home" In-suite laundry and underground parking!