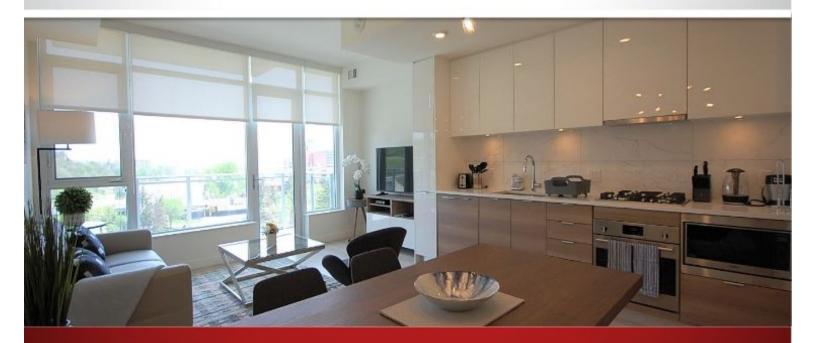

#### **New Executive Furnished 1 Bedroom with Unobstructed Views**

North East facing the Bow River with great views of clear blue skies, beautiful Bow River, and serene cityscape.

Suite features 1 bedroom, 1 bathroom. Your living room and bedroom looks out into Centre Street bridge and Sien Lok Park! Kitchen accentuated with modern, yet simple high gloss cabinetry, breakfast bar, and stainless steel appliances.

Complete with in-suite laundry and secured heated underground parking. All utilities and internet included.

Upscale amenities at the Waterfront include: 24/7 Concierge and security, fitness center, guest lounge, theater, beautiful courtyards.