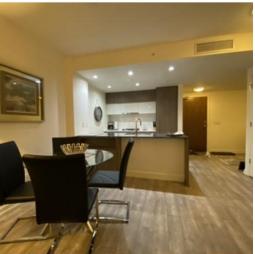

## **FULLY FURNISHED EXECUTIVE RENTAL**

**#705, 118 WATERFRONT COURT SW** 

#### **New Executive Furnished 1 Bedroom with Unobstructed Views**

North East facing the Bow River with great views of clear blue skies, beautiful Bow River, and serene cityscape.

Suite features 1 bedroom, 1 bathroom. Your living room and bedroom looks out into Centre Street bridge and Sien Lok Park! Kitchen accentuated with modern, yet simple high gloss cabinetry, breakfast bar, and stainless steel appliances.

Complete with in-suite laundry and secured heated underground parking. All utilities and internet included.

Upscale amenities at the Waterfront include: 24/7 Concierge and security, fitness center, guest lounge, theater, beautiful courtyards.