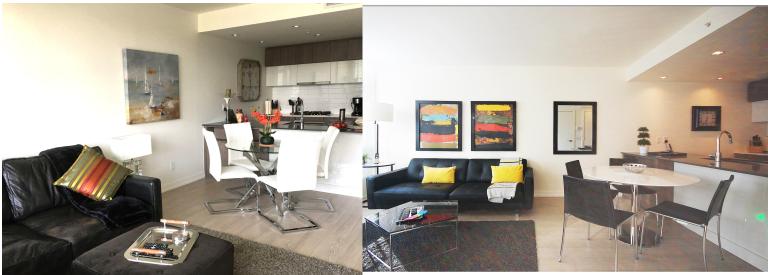

#### **New Executive Furnished 1 Bedroom with Unobstructed Views**

North East facing the Bow River with great views of clear blue skies, beautiful Bow River, and serene cityscape.

Suite features 1 bedroom, 1 bathroom. Your living room and bedroom looks out into Centre Street bridge and Sien Lok Park! Kitchen accentuated with modern, yet simple high gloss cabinetry, breakfast bar, and stainless steel appliances.

Complete with in-suite laundry and secured heated underground parking. All utilities and internet included.

Upscale amenities at the Waterfront include: 24/7 Concierge and security, fitness center, guest lounge, theater, beautiful courtyards.