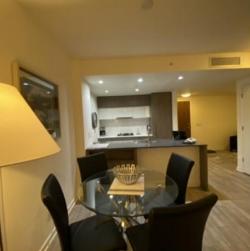

#### **New Executive Furnished 1 Bedroom with Unobstructed Views**

North East facing the Bow River with great views of clear blue skies, beautiful Bow River, and serene cityscape.

Suite features 1 bedroom, 1 bathroom. Your living room and bedroom looks out into Centre Street bridge and Sien Lok Park! Kitchen accentuated with modern, yet simple high gloss cabinetry, breakfast bar, and stainless steel appliances.

Complete with in-suite laundry and secured heated underground parking. All utilities and internet included.

Upscale amenities at the Waterfront include: 24/7 Concierge and security, fitness center, guest lounge, theater, beautiful courtyards.