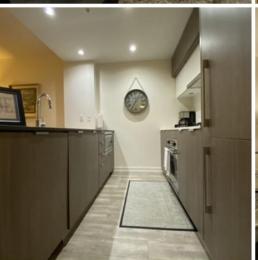

#### **New Executive Furnished 1 Bedroom with Unobstructed Views**

North East facing the Bow River with great views of clear blue skies, beautiful Bow River, and serene cityscape.

Suite features 1 bedroom, 1 bathroom. Your living room and bedroom looks out into Centre Street bridge and Sien Lok Park! Kitchen accentuated with modern, yet simple high gloss cabinetry, breakfast bar, and stainless steel appliances.