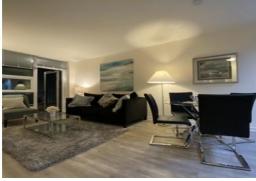

#### **New Executive Furnished 1 Bedroom with Unobstructed Views**

North East facing the Bow River with great views of clear blue skies, beautiful Bow River, and serene cityscape.

Suite features 1 bedroom, 1 bathroom. Your living room and bedroom looks out into Centre Street bridge and Sien Lok Park! Kitchen accentuated with modern, yet simple high gloss cabinetry, breakfast bar, and stainless steel appliances.

Complete with in-suite laundry and secured heated underground parking. All utilities and internet included.

Upscale amenities at the Waterfront include: 24/7 Concierge and security, fitness center, guest lounge, theater, beautiful courtyards.