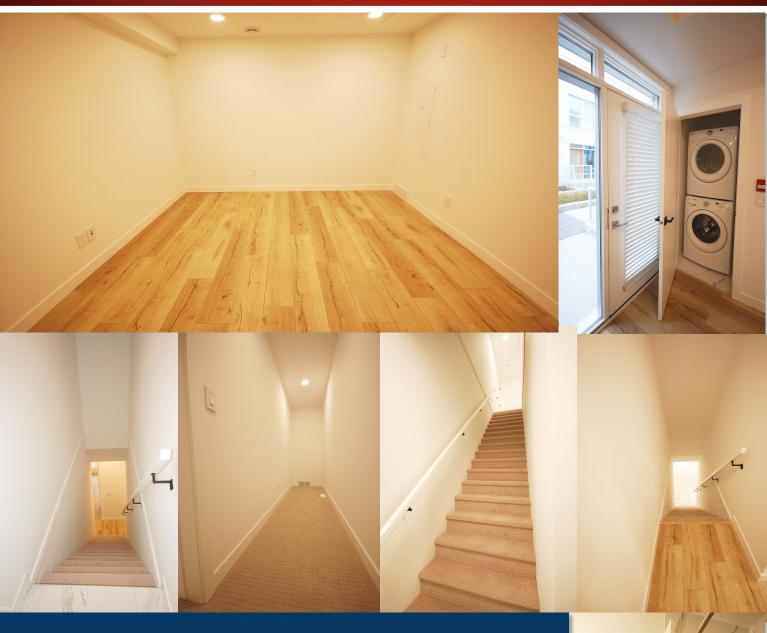

**SIZE**: +/-1602 sq.ft

YEAR BUILT: BRAND NEW, NOVEMBER 2018

**2ND LEVEL**: 3 Bedrooms

**BATHROOMS**: 2.5 Baths

AVAILABLE: Immediate

**PARKING**: 2 Secured Heated Underground

**TERM:** Preferred 1 YEAR\*

\*Shorter terms & furnished options available for a higher rate

#### **BROWNSTONES INTERIOR**

3 BEDROOM + 2.5 BATH

2,057 SQ. FT.

1,602 SQ. FT. INDOOR + 455 SQ. FT. OUTDOOR

BASEMENT 296 SQ. FT.

MAIN LEVEL 651 SQ. FT.

UPPER LEVEL 655 SQ. FT.

**ROOF TOP TERRACE** 455 SQ. FT.

### **MAINTENANCE FREE**

**ROMANIA LEO** 

ace@realpropertymgt.ca

www.rpmace.ca

403.816.2308

- Maintenance free private decks, roof-top patio and irrigated landscaped courtyard
- High ceilings and oversized energy saving windows, doors and patio sliders
- Painted, secured, and heated underground parkade
- Brilliant lighting energy efficient contemporary light fixtures throughout
- Modern sleek baseboards, door frames and casings
- Polished Quartz hard surface eased edge countertops
- High quality engineered hardwood flooring with acoustic underlay throughout all living areas
- In-suite technology featuring integrated wiring, Smart Plug USB plug jack connection, and TV / Telephone connections in principal areas
- Convenient and ultra-quiet in-suite Front load stacking Washer/Dryer