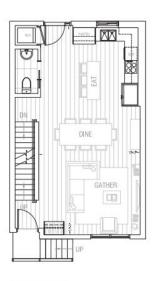

#### **DESIGN KITCHEN FEATURES:**

- Contemporary high gloss ceramic tile Full height high gloss backsplashes
- Under-cabinet lighting
- Built-in designer appliances
- Deep pot drawers
- Premium Italian high gloss and textured finishes
  Accented by soft close door and drawer hardware and integrated storage

#### **BROWNSTONES INTERIOR**

3 BEDROOM + 2.5 BATH

2,057 SQ. FT.

1,602 SQ. FT. INDOOR + 455 SQ. FT. OUTDOOR

BASEMENT 296 SQ. FT.

MAIN LEVEL 651 SQ. FT.

UPPER LEVEL 655 SQ. FT.

**ROOF TOP TERRACE** 455 SQ. FT.