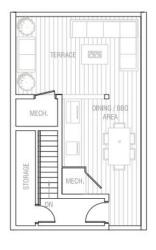

#### **MAINTENANCE FREE PRIVATE DECKS**

#### **BROWNSTONES INTERIOR**

3 BEDROOM + 2.5 BATH

2,057 SQ. FT.

1,602 SQ. FT. INDOOR + 455 SQ. FT. OUTDOOR

BASEMENT 296 SQ. FT.

MAIN LEVEL 651 SQ. FT.

UPPER LEVEL 655 SQ. FT.

**ROOF TOP TERRACE** 455 SQ. FT.

### **MASSIVE ROOF-TOP PATIO**