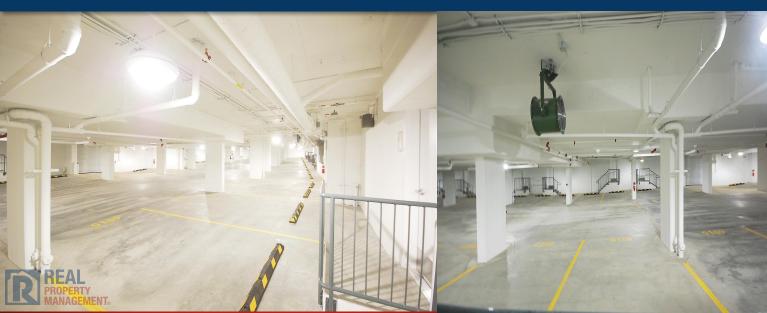

**SIZE**: +/-1602 sq.ft

YEAR BUILT: BRAND NEW, NOVEMBER 2018

**2ND LEVEL**: 3 Bedrooms

**BATHROOMS**: 2.5 Baths

AVAILABLE: Immediate

**PARKING**: 2 Secured Heated Underground

**TERM:** Preferred 1 YEAR\*

\*Shorter terms & furnished options available for a higher rate

#### **2 SECURED HEATED UNDERGROUND STALLS**

University of Calgary, Foothills Hospital, and Alberta Children's Hospital just around the corner!

ROMANIA LEO

ace@realpropertymgt.ca www.rpmace.ca

403.816.2308