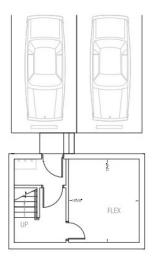

#### **BROWNSTONES INTERIOR**

3 BEDROOM + 2.5 BATH

2,057 SQ. FT.

1,602 SQ. FT. INDOOR + 455 SQ. FT. OUTDOOR

BASEMENT 296 SQ. FT.

MAIN LEVEL 651 SQ. FT.

UPPER LEVEL 655 SQ. FT.

**ROOF TOP TERRACE** 455 SQ. FT.

#### **2 SECURED HEATED UNDERGROUND STALLS**

University of Calgary, Foothills Hospital, and Alberta Children's Hospital just around the corner!

ROMANIA LEO

ace@realpropertymgt.ca www.rpmace.ca

403.816.2308