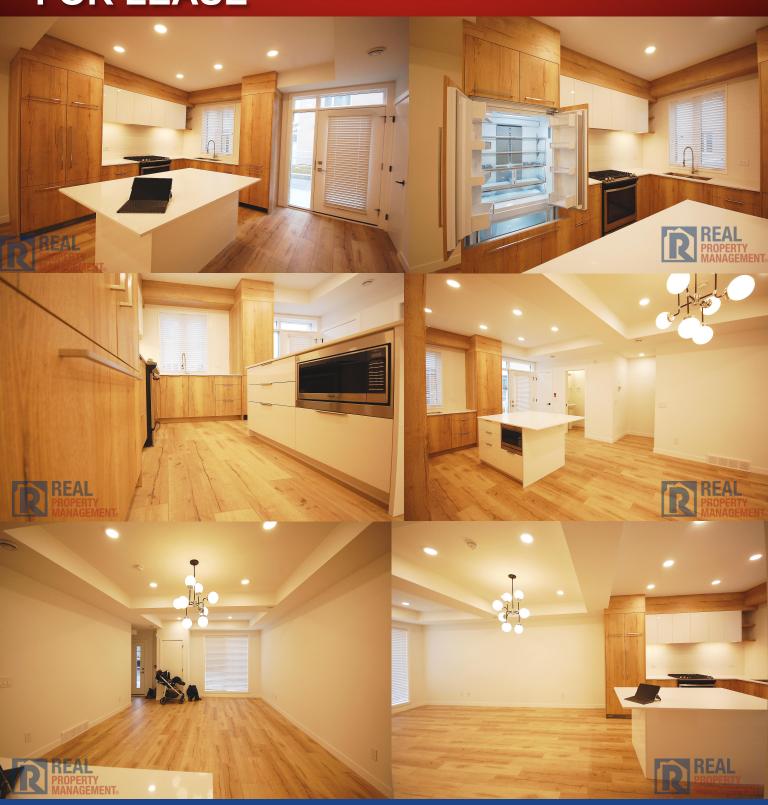

#### **DESIGN KITCHEN FEATURES:**

- Contemporary high gloss ceramic tile Full height high gloss backsplashes
- Under-cabinet lighting
- Built-in designer appliances
- Deep pot drawers
- Premium Italian high gloss and textured finishes
  Accented by soft close door and drawer hardware and integrated storage