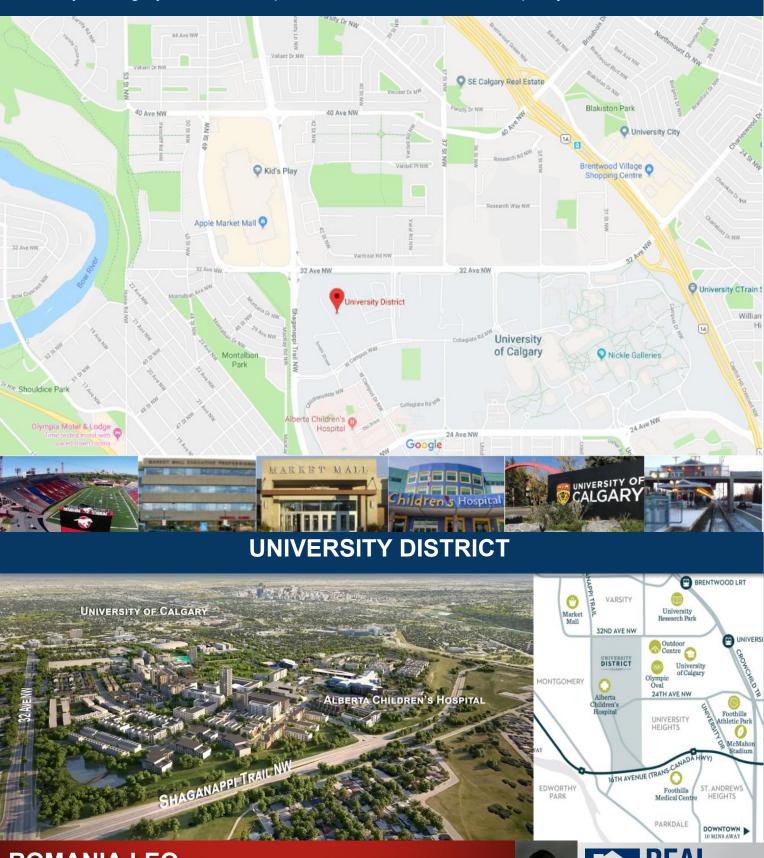

#### **IRRIGATED LANDSCAPED COMMON COURTYARD**

THE UNIVERSITY DISTRICT Calgary's highest density employment areas outside of downtown! The community is planned for a wide selection of new community amenities including grocery, pharmacy, daycare, restaurants, retailers, professional and personal service providers.

Fulfill everyday shopping needs within a short walking distance of your home!

40 acres of natural green space and trails!

#### **2 SECURED HEATED UNDERGROUND STALLS**

University of Calgary, Foothills Hospital, and Alberta Children's Hospital just around the corner!

ROMANIA LEO

ace@realpropertymgt.ca www.rpmace.ca

403.816.2308