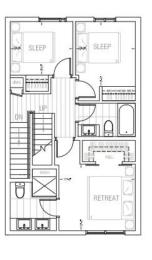

**SIZE**: +/-1602 sq.ft

YEAR BUILT: BRAND NEW, NOVEMBER 2018

**2ND LEVEL**: 3 Bedrooms

**BATHROOMS**: 2.5 Baths

AVAILABLE: Immediate

**PARKING**: 2 Secured Heated Underground

**TERM:** Preferred 1 YEAR\*

\*Shorter terms & furnished options available for a higher rate

## **LUXURIOUS MASTER BEDROOM & ENSUITE**

## **SPACIOUS 2 & 3rd BEDROOMS + 2nd BATHROOM**

#### **BROWNSTONES INTERIOR**

3 BEDROOM + 2.5 BATH

2,057 SQ. FT.

1,602 SQ. FT. INDOOR + 455 SQ. FT. OUTDOOR

BASEMENT 296 SQ. FT.

MAIN LEVEL 651 SQ. FT.

UPPER LEVEL 655 SQ. FT.

**ROOF TOP TERRACE** 455 SQ. FT.