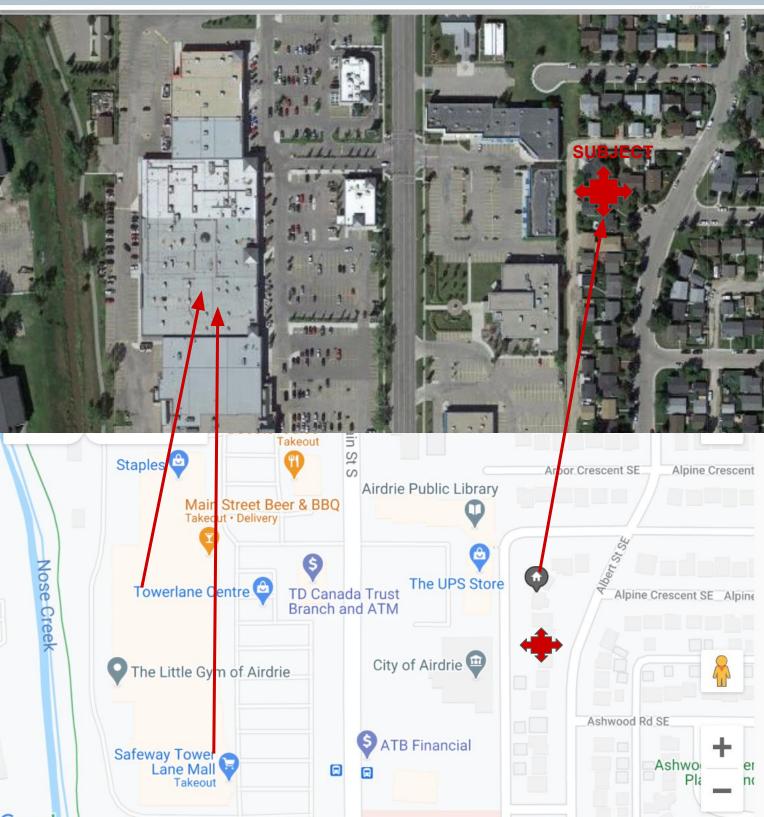

### SALES ANALYSIS

TO BUY OR NOT TO BUY?

FOR? HOW MUCH CAN I RENT

**GREAT LOCATION WITH LOTS OF** STREET PARKING; NICE WIDE **LOT NEIGHBORHOOD COMPARED TO NEWER DEVELOPMENTS** 

|            | LISTINGS | STUDIO           | 1 BED                | 2 BEDS               | 3+ BEDS   |  |  |  |
|------------|----------|------------------|----------------------|----------------------|-----------|--|--|--|
| Apartment  | 58       | \$1,633 <b>*</b> | \$1,113 <b>*</b>     | \$1,267 ↔            | N/A       |  |  |  |
| Condo      | 23       | N/A              | \$1,179 <sup>^</sup> | \$1,315 <sup>^</sup> | N/A       |  |  |  |
| House      | 22       | N/A              | N/A                  | \$1,150              | \$2,130 ^ |  |  |  |
| Main Floor | 1        | N/A              | N/A                  | N/A                  | \$1,500 * |  |  |  |
| Basement   | 7        | N/A              | \$1,017 ^            | \$1,058 ^            | \$1,200 ↔ |  |  |  |
|            |          |                  |                      |                      | 20        |  |  |  |

### REAL PROPERTY MANAGEMENT ACE

403.816.2308 ace@realpropertymgt.ca www.rpmace.ca

PROPERTY MANAGEMEN

TO BUY OR NOT TO BUY?

**ABOVE CLIENT EXPECTATION** 

**GREAT ACCESS GREAT LOCATION** 