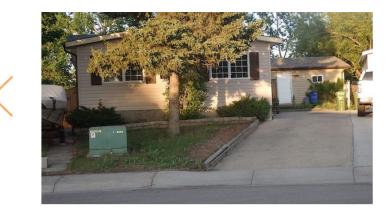

| Bedrooms 3        |
|-------------------|
| Bathrooms 1       |
| Full Baths 1      |
| Square Footage    |
| Lot SQFT 5,970    |
| Year Built 1977   |
| Type Residential  |
| Sub-Type Detached |
| Style Bungalow    |

### SALES ANALYSIS

TO BUY OR NOT TO BUY?

FOR? HOW MUCH CAN I RENT

**GREAT LOCATION WITH LOTS OF** STREET PARKING; NICE WIDE **LOT NEIGHBORHOOD COMPARED TO NEWER DEVELOPMENTS** 

|            | LISTINGS | STUDIO           | 1 BED                | 2 BEDS               | 3+ BEDS   |  |  |  |
|------------|----------|------------------|----------------------|----------------------|-----------|--|--|--|
| Apartment  | 58       | \$1,633 <b>*</b> | \$1,113 <b>*</b>     | \$1,267 ↔            | N/A       |  |  |  |
| Condo      | 23       | N/A              | \$1,179 <sup>^</sup> | \$1,315 <sup>^</sup> | N/A       |  |  |  |
| House      | 22       | N/A              | N/A                  | \$1,150              | \$2,130 ^ |  |  |  |
| Main Floor | 1        | N/A              | N/A                  | N/A                  | \$1,500 * |  |  |  |
| Basement   | 7        | N/A              | \$1,017 ^            | \$1,058 ^            | \$1,200 ↔ |  |  |  |
|            |          |                  |                      |                      | 20        |  |  |  |