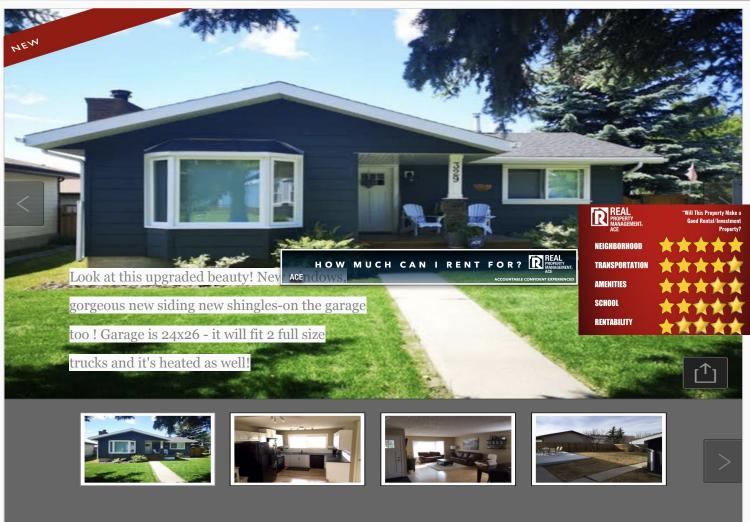

# REAL PROPERTY MANAGEMENT ACE

TO BUY OR NOT TO BUY?

RENT TO OWN: COZY 3+ BEDROOM HOME, DEVELPED BASEMENT & SINGLE GAR

\$1795 utilities not included

Airdrie

House 3 bd 2.5 ba 1299 ft<sup>2</sup>

Pets Ok Availability: Jun 15

| Bedrooms 3        |
|-------------------|
| Bathrooms 1       |
| Full Baths 1      |
| Square Footage    |
| Lot SQFT 5,970    |
| Year Built 1977   |
| Type Residential  |
| Sub-Type Detached |
| Style Bungalow    |

### SALES ANALYSIS

TO BUY OR NOT TO BUY?

FOR? HOW MUCH CAN I RENT

**GREAT LOCATION WITH LOTS OF** STREET PARKING; NICE WIDE **LOT NEIGHBORHOOD COMPARED TO NEWER DEVELOPMENTS** 

|            | LISTINGS | STUDIO           | 1 BED                | 2 BEDS               | 3+ BEDS   |  |  |  |
|------------|----------|------------------|----------------------|----------------------|-----------|--|--|--|
| Apartment  | 58       | \$1,633 <b>*</b> | \$1,113 <b>*</b>     | \$1,267 ↔            | N/A       |  |  |  |
| Condo      | 23       | N/A              | \$1,179 <sup>^</sup> | \$1,315 <sup>^</sup> | N/A       |  |  |  |
| House      | 22       | N/A              | N/A                  | \$1,150              | \$2,130 ^ |  |  |  |
| Main Floor | 1        | N/A              | N/A                  | N/A                  | \$1,500 * |  |  |  |
| Basement   | 7        | N/A              | \$1,017 ^            | \$1,058 ^            | \$1,200 ↔ |  |  |  |
|            |          |                  |                      |                      | 20        |  |  |  |

Based on the info provided and from the pictures; the basement could be suitable for a suite. This house currently would rent as a whole house; a shared/room option is not feasible.

MARKET RENT REPORT

REAL PROPERTY MANAGEMENT ACE