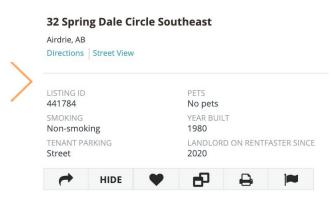

# REAL PROPERTY MANAGEMENT ACE

TO BUY OR NOT TO BUY?

RENT TO OWN: COZY 3+ BEDROOM HOME, DEVELPED BASEMENT & SINGLE GAR

\$1795 utilities not included

Airdrie

House 3 bd 2.5 ba 1299 ft<sup>2</sup>

Pets Ok Availability: Jun 15

| Bedrooms 3        |
|-------------------|
| Bathrooms 1       |
| Full Baths 1      |
| Square Footage    |
| Lot SQFT 5,970    |
| Year Built 1977   |
| Type Residential  |
| Sub-Type Detached |
| Style Bungalow    |