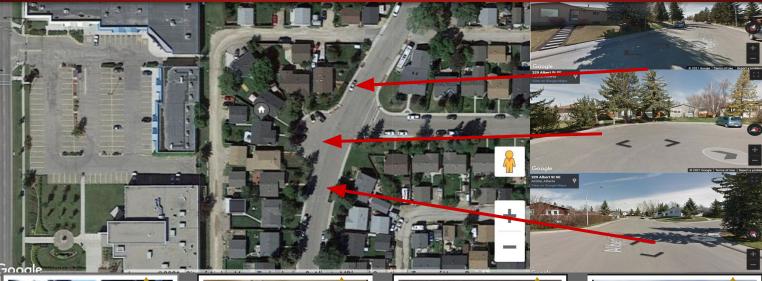

### SALES ANALYSIS

TO BUY OR NOT TO BUY?

FOR? HOW MUCH CAN I RENT

**GREAT LOCATION WITH LOTS OF** STREET PARKING; NICE WIDE **LOT NEIGHBORHOOD COMPARED TO NEWER DEVELOPMENTS** 

|            | LISTINGS | STUDIO           | 1 BED                | 2 BEDS               | 3+ BEDS   |  |  |  |
|------------|----------|------------------|----------------------|----------------------|-----------|--|--|--|
| Apartment  | 58       | \$1,633 <b>*</b> | \$1,113 <b>*</b>     | \$1,267 ↔            | N/A       |  |  |  |
| Condo      | 23       | N/A              | \$1,179 <sup>^</sup> | \$1,315 <sup>^</sup> | N/A       |  |  |  |
| House      | 22       | N/A              | N/A                  | \$1,150              | \$2,130 ^ |  |  |  |
| Main Floor | 1        | N/A              | N/A                  | N/A                  | \$1,500 * |  |  |  |
| Basement   | 7        | N/A              | \$1,017 ^            | \$1,058 ^            | \$1,200 ↔ |  |  |  |
|            |          |                  |                      |                      | 20        |  |  |  |